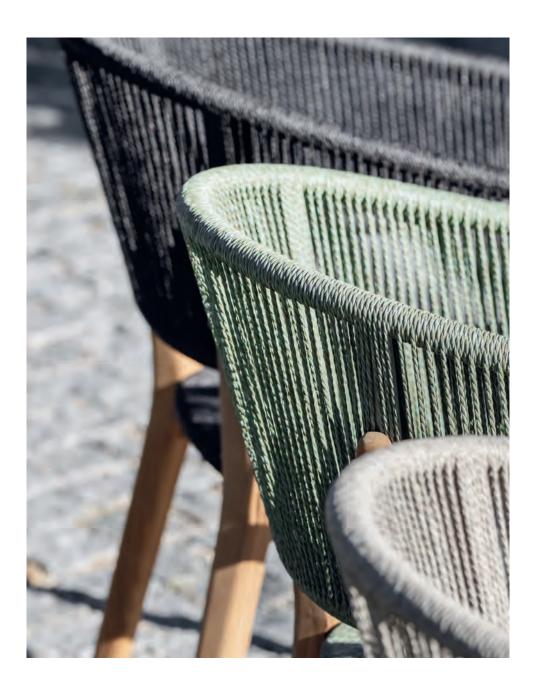

#### Carès

The Carès chair embodies the seamless fusion of elegance and comfort. Designed by Kris Van Puyvelde with a thoughtful balance of timeless aesthetics and innovative craftsmanship, this chair invites you to experience the finest in outdoor living. The choice between a natural teak or sleek aluminum frame ensures that the Carès chair effortlessly complements any setting, whether by the pool or on a sunlit terrace.

With its woven backrest, available in Sage Green, Anthracite, or Pebble, this chair not only offers visual texture but also subtle luxury. Each element of the Carès chair is crafted to ensure durability, allowing you to enjoy its beauty and comfort for years to come. The modular design, combined with a new low lounge version, enhances its versatility, adapting to your evolving outdoor space.