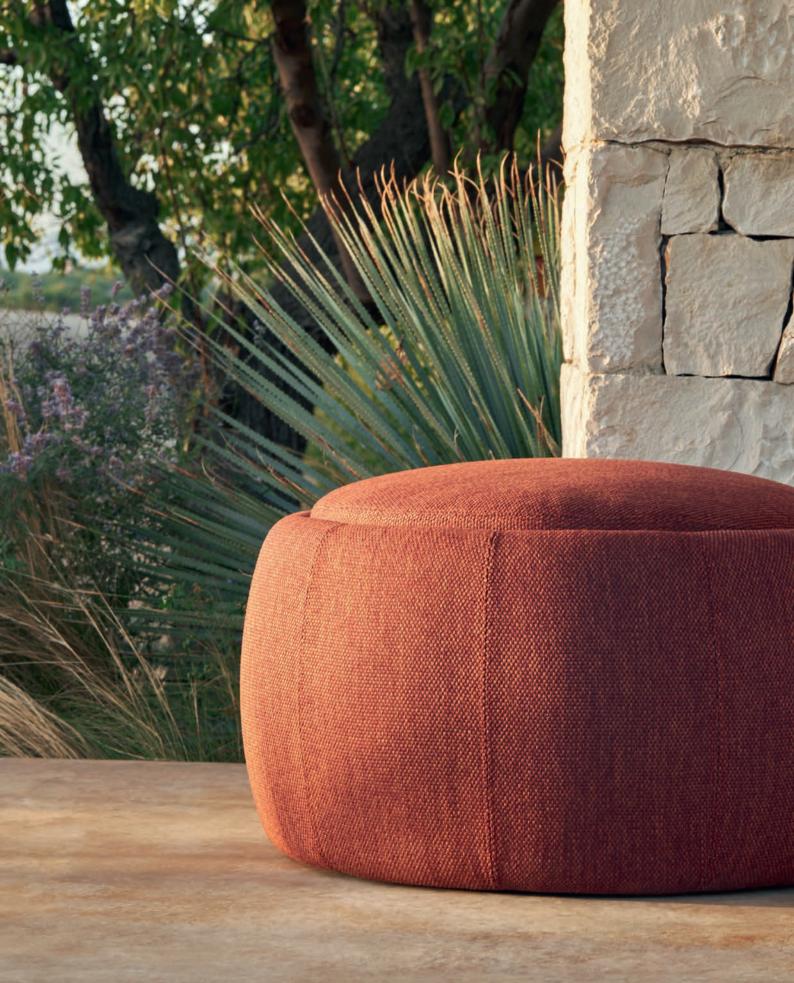

### Tono Pouf

Tono redefines the concept of outdoor poufs with its innovative design featuring a rigid, water-resistant structure and removable upholstery secured by Velcro. This multifunctional piece offers extensive color and texture customization, quick drying capabilities, and additional storage space, making it an exceptionally practical choice for modern outdoor settings.