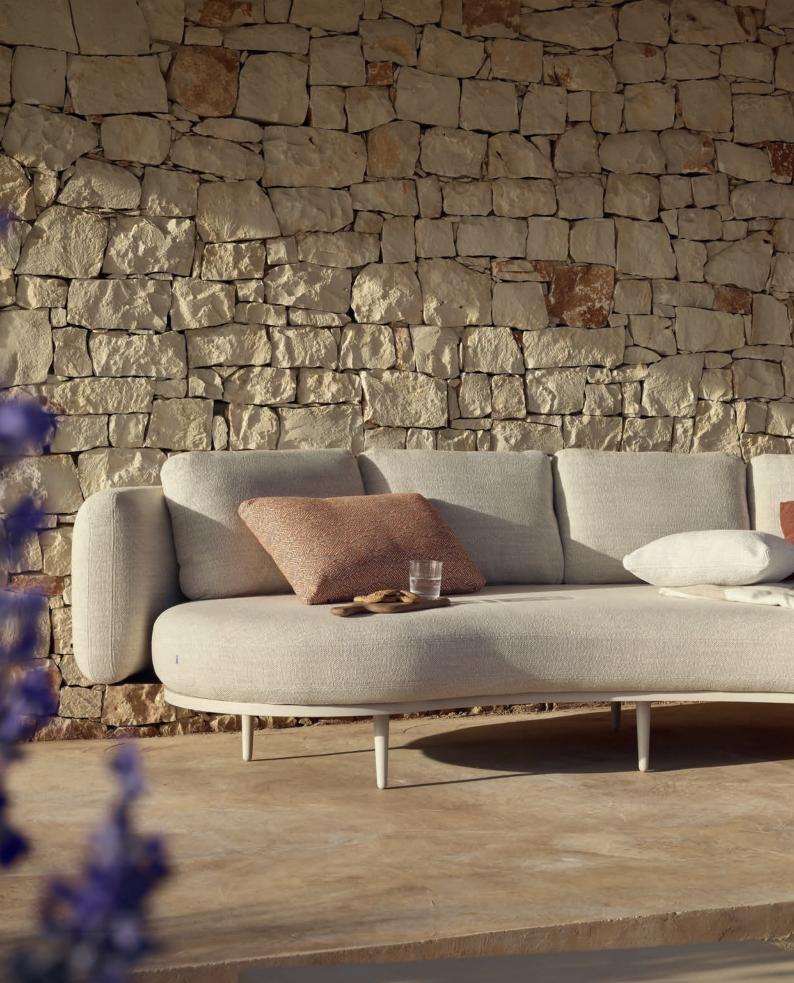

#### Organix Lounge

Kris Van Puyvelde, inspired by the beauty of nature's fluidity, designed the Organix Lounge Collection to embody soft, organic shapes with graceful curves and rounded outlines. Whether nestled within a lush garden or serving as a striking contrast to minimalist architecture, Organix integrates effortlessly into any outdoor setting, enhancing its surroundings.

The collection's modular design offers endless possibilities for customization. With four distinct curved backrest cushions and a broad selection of fabric and ceramic top combinations, the Organix Lounge Collection invites you to personalize your outdoor space. This versatility ensures that every arrangement feels as unique and dynamic as the natural environment it complements.