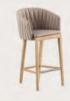

### Calypso

The Calypso sunloungers offer a truly personalized lounging experience, with upholstered backrests available in a wide array of options and fabrics to perfectly match your style and space, making the lounger feel almost bespoke. The backrests feature removable covers that zip on and off with ease for simple seasonal cleaning and storage. For a more natural aesthetic, the Kris Kross weave blends three tones of weatherresistant synthetic fibers, adding both texture and durability to your outdoor setting. With its customizable design and premium materials, the Calypso sunlounger seamlessly blends style and comfort in any outdoor environment.