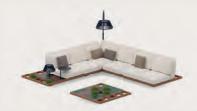

## Calypso Lounge

The Calypso Lounge collection strikes the perfect balance between craftsmanship and personal expression. With its inviting design and choice of an upholstered or Kris Kross woven backrest, each piece feels almost bespoke, adapting to your preferences.

The versatility of the Calypso allows for endless customization. Choose from a variety of lengths, fabrics, and finishes to create a lounge that complements your outdoor space with effortless style and comfort. Whether you're seeking a quiet corner to unwind or a space to gather with friends, the Calypso Lounge offers both luxury and flexibility.

Crafted with meticulous attention to detail, the Calypso Lounge invites you to enjoy the outdoors in unparalleled comfort, where every moment feels tailored to you.