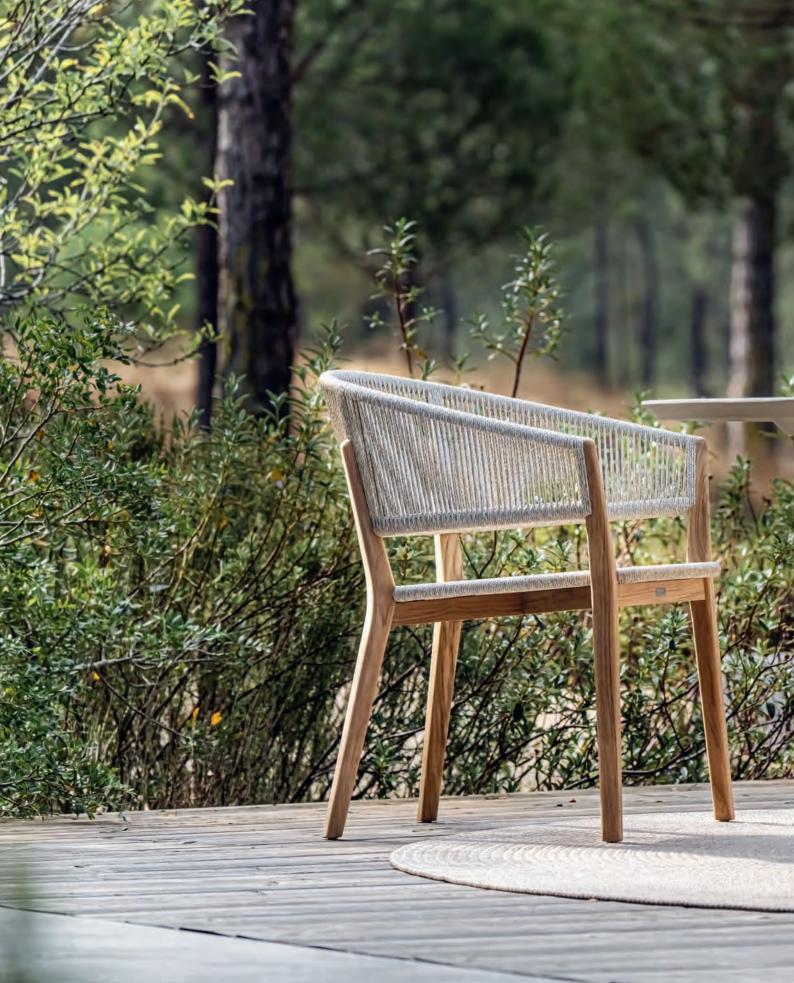

#### **Jive**

Discover the versatility of the Jive Collection, where chairs seamlessly blend into both modern and classic settings. Available in three unique material combinations, the Jive chair can be customized with either a teak or aluminum backrest, and the seat is offered in weaving, aluminum, or Batyline options. For added comfort, you can choose to add cushions, or opt for the sleek, cushion-free Batyline version, ensuring a perfect fit for your style and needs. Whether you're looking for functionality, elegance, or a mix of both, the Jive Collection adapts effortlessly to any space.