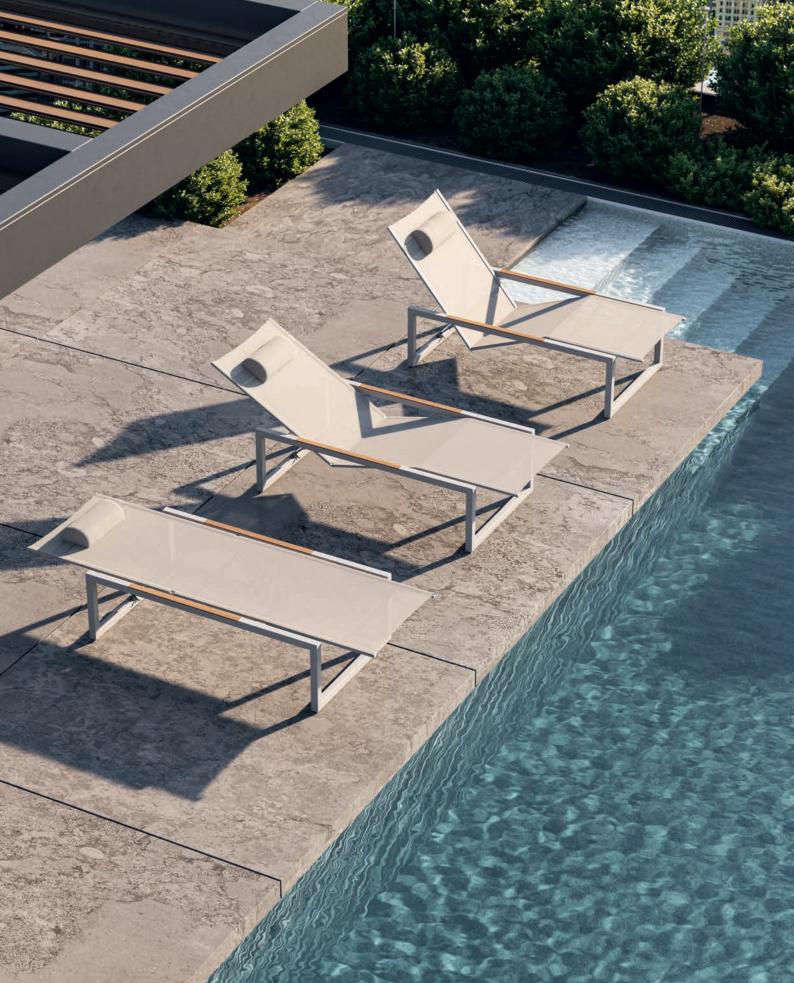

# Sunloungers

The Styletto Sunlounger, designed by Kris Van Puyvelde, exemplifies minimalist sophistication. Its sleek, streamlined form seamlessly merges style and comfort, offering a truly luxurious outdoor lounging experience. With an adjustable backrest supported by gas springs for effortless precision, and large castors for easy mobility, the Styletto is as practical as it is elegant.

Crafted from durable, highquality materials, the Styletto Sunlounger combines strength with refined aesthetics, standing out as a sophisticated choice for any outdoor space—without the need to say so.

### O-zon

The O-zon Sunlounger, designed by Kris Van Puyvelde, is a perfect blend of sleek design and lasting comfort. Its circular form and clean lines create a striking visual presence, while the ergonomically designed frame offers exceptional comfort for outdoor lounging. With adjustable backrest positions and a robust stainless steel frame, the O-zon Sunlounger delivers both flexibility and durability. Its minimalist design, combined with high-performance materials, makes it an ideal addition to any sophisticated outdoor setting, offering a luxurious experience without the need for overstatement.