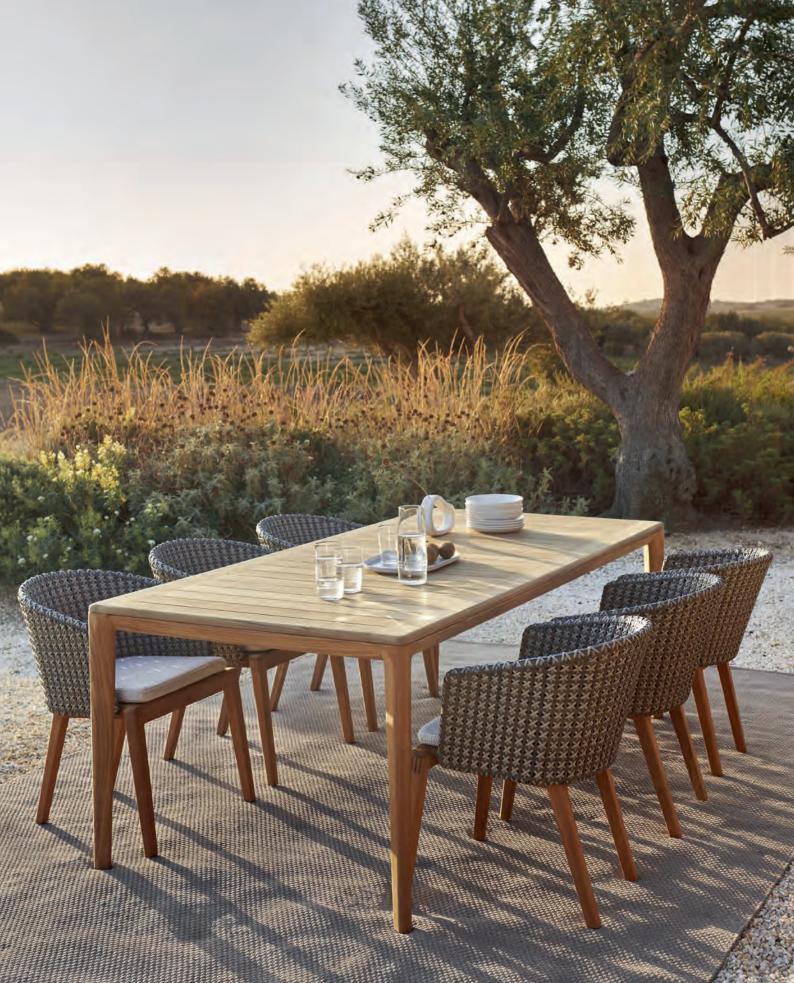

## Calypso

The Calypso Collection features a selection of outdoor seating options, each piece showcases a durable teak base paired with a stainless-steel backrest with padded upholstery. These removable covers are designed for easy maintenance, simplifying cleaning and seasonal storage.

Available in a wide range of textiles, the collection offers extensive colour customization options to reflect any mood or style. Additionally, the collection features a "Kris Kross" weaving pattern, crafted from synthetic outdoor fibre, providing a choice between woven and textile backrests.