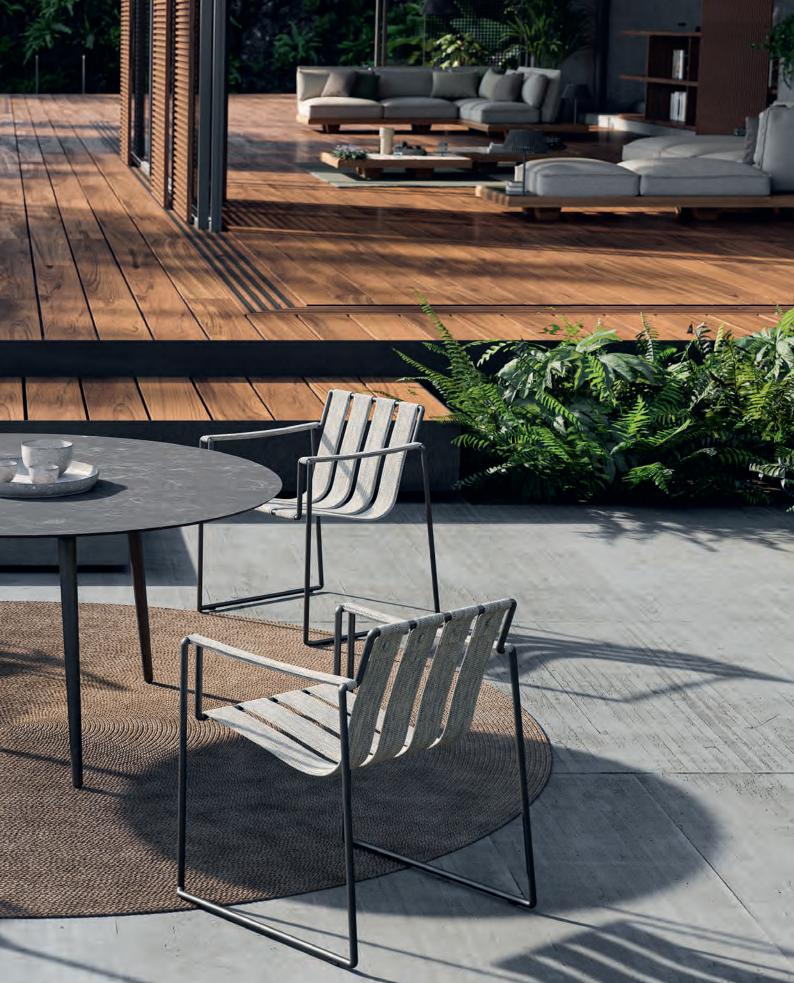

#### Carès

The Carès chair embodies the seamless fusion of elegance and comfort. Designed by Kris Van Puyvelde with a thoughtful balance of timeless aesthetics and innovative craftsmanship, this chair invites you to experience the finest in outdoor living. The choice between a natural teak or sleek aluminum frame ensures that the Carès chair effortlessly complements any setting, whether by the pool or on a sunlit terrace.

With its woven backrest, available in Sage Green, Anthracite, or Pebble, this chair not only offers visual texture but also subtle luxury. Each element of the Carès chair is crafted to ensure durability, allowing you to enjoy its beauty and comfort for years to come. The modular design, combined with a new low lounge version, enhances its versatility, adapting to your evolving outdoor space.