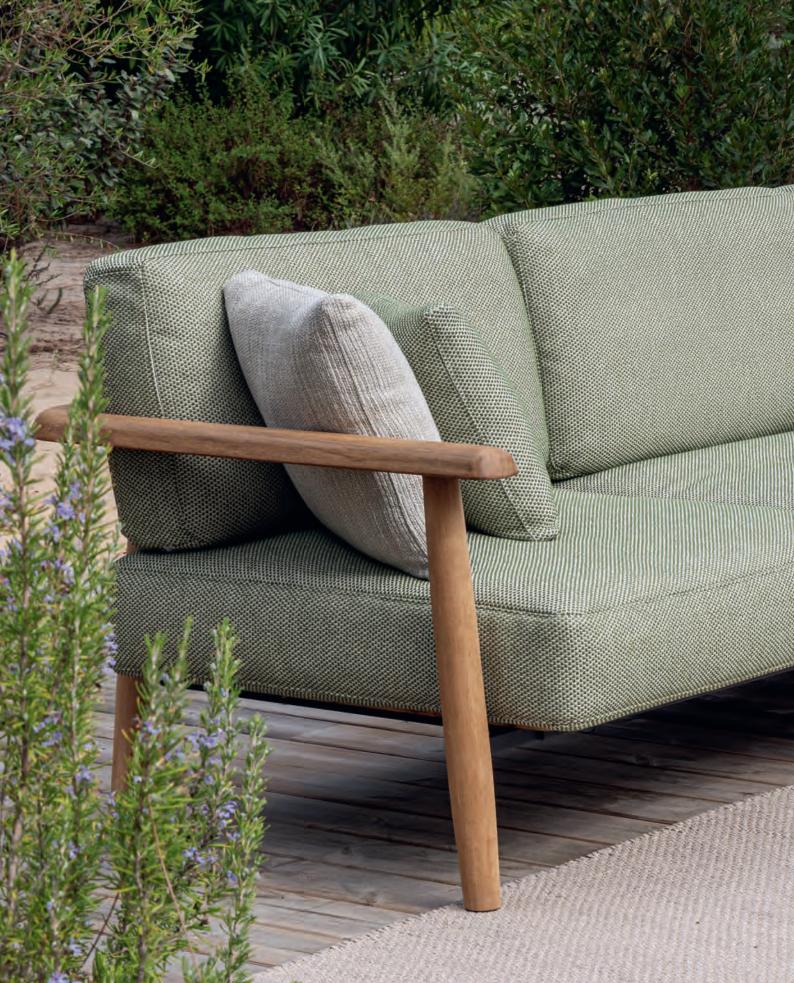

Designed by Kris Van Puyvelde, the Mambo Lounge Collection is a masterful blend of natural elegance and thoughtful design. Its warm wooden contours, discreetly supported by a concealed steel frame, speak to the perfect harmony between durability and refined style. The soft curves of the wood seamlessly integrate with plush, inviting cushions, creating a space where comfort is effortlessly elevated.

Whether you opt for the intimate two-seater for quiet moments or choose the versatile modular pieces for larger gatherings, the Mambo adapts gracefully to any occasion. Complete the setting with a Low Lounge table, enhancing both functionality and sophistication.

From tranquil escapes to lively family gatherings, the Mambo Lounge Collection transforms outdoor spaces into luxurious havens, where comfort and style naturally come together, evoking a serene and timeless atmosphere.

#### Mambo Lounge