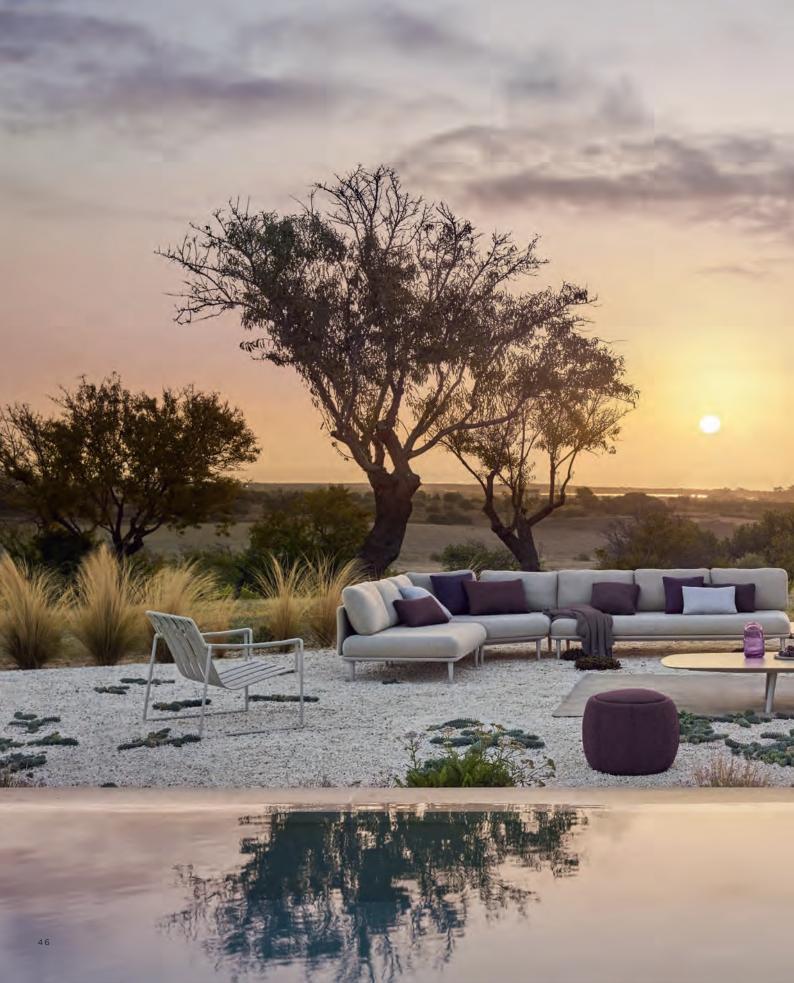

## Calypso Lounge

The Calypso Lounge collection strikes the perfect balance between craftsmanship and personal expression. With its inviting design and choice of an upholstered or Kris Kross woven backrest, each piece feels almost bespoke, adapting to your preferences.

The versatility of the Calypso allows for endless customization. Choose from a variety of lengths, fabrics, and finishes to create a lounge that complements your outdoor space with effortless style and comfort. Whether you're seeking a quiet corner to unwind or a space to gather with friends, the Calypso Lounge offers both luxury and flexibility.

Crafted with meticulous attention to detail, the Calypso Lounge invites you to enjoy the outdoors in unparalleled comfort, where every moment feels tailored to you.