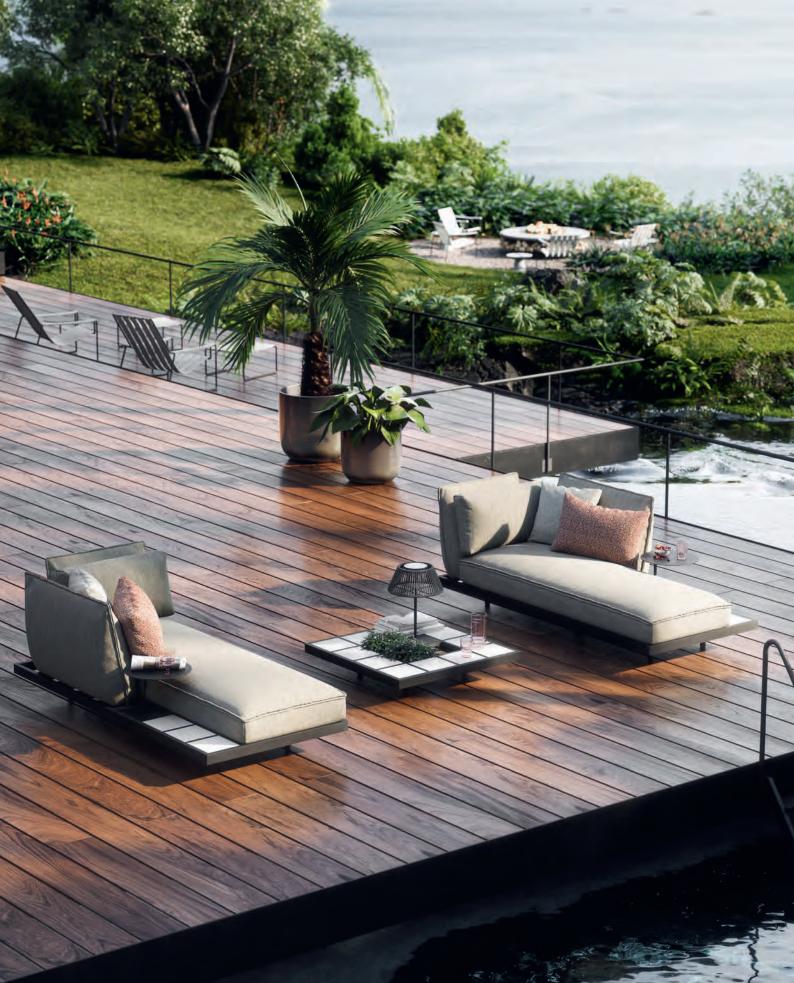

# Zenhit Lounge

The Zenhit lounge offers a customizable outdoor seating experience with its premium teak pieces. Available in configurations like individual chairs, corner pieces, two-seater, and three-seater units, the collection is designed for versatility. Additionally, modular left and right-handed daybeds can be integrated into the lounge setup or stand alone, allowing you to create your own private oasis. With a wide selection of luxurious fabrics, the Zenhit lounge invites you to personalize your outdoor space for ultimate comfort and style.