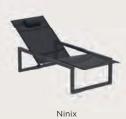

The Ninix sunlounger is the iconic piece that brought Royal Botania to international acclaim. Renowned for its sleek design and unparalleled comfort, this sunlounger can be found adorning gardens and outdoor spaces in nearly every corner of the world. Its minimalist aesthetic, combined with topquality materials, creates a perfect balance of style and durability. As the defining piece of the Ninix collection, it continues to set the standard for outdoor luxury, making it a timeless favorite for both private residences and high-end hospitality venues globally.

### **Ninix**