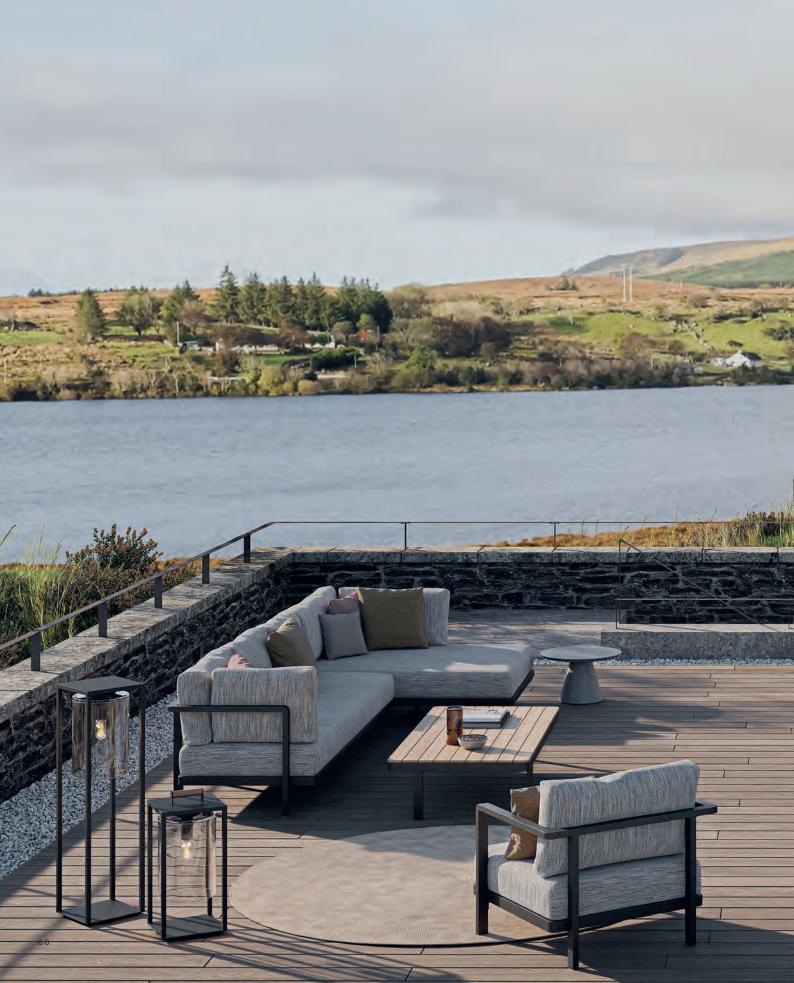

# Alura Lounge

The Alura Collection embodies versatile design, perfect for crafting personalized outdoor setups. With three robust aluminum base sizes, you can configure pieces into single, double, or triple seaters, and create L- or U-shaped arrangements. Each piece features a sleek, sturdy structure supporting modular back & armrests. Choose from +80 fabric options for cushions, ensuring each arrangement is both comfortable & stylish.

This lounge set integrates seamlessly with the Alura Collection, which includes matching dining chairs, armchairs, low chairs, bar chairs & a sun lounger, offering a cohesive & inviting outdoor living experience.