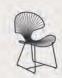

The Fensi chair boasts a light and airy appearance, thanks to its innovatively designed backrest. This backrest, while resembling a braided pattern, is actually crafted from a thin stainless-steel grid, elegantly wrapped with string to maintain the illusion of natural woven rope without sacrificing ergonomic support. This design ensures both visual appeal and long-term seating comfort.

# Fensi