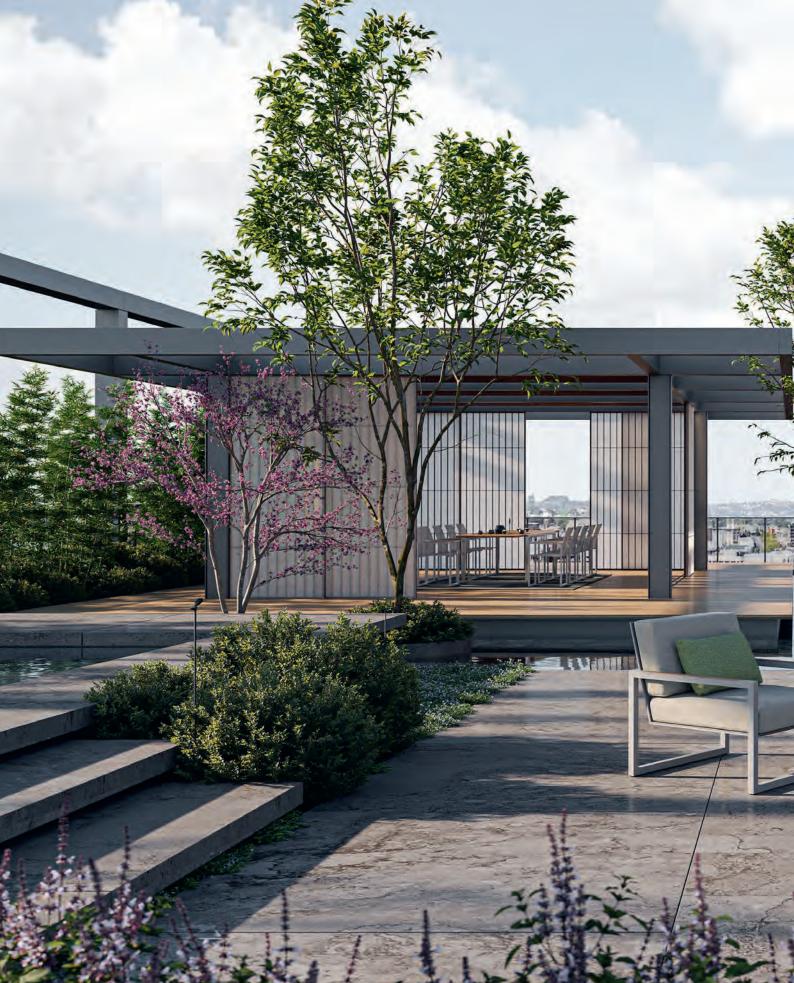

## Lounge Sets

#### Mozaix Lounge

Designed by Kris Van Puyvelde, the Mozaix lounge represents the pinnacle of luxury in outdoor furniture, combining refined aesthetics with exceptional comfort. Available in both premium teak and coated aluminum, this modular lounge system allows for endless customization, enabling you to create the perfect outdoor setting. The signature mosaic-like inlays, crafted from teak, lavastone, or even flower pots offer a stunning visual centerpiece that enhances its opulent feel.

Engineered for durability and outdoor resilience, the Mozaix lounge features weather-resistant cushions and materials designed to endure the elements while maintaining their elegance. Whether in teak or aluminum, this piece redefines outdoor sophistication, positioning itself as one of the most luxurious lounges ever created.