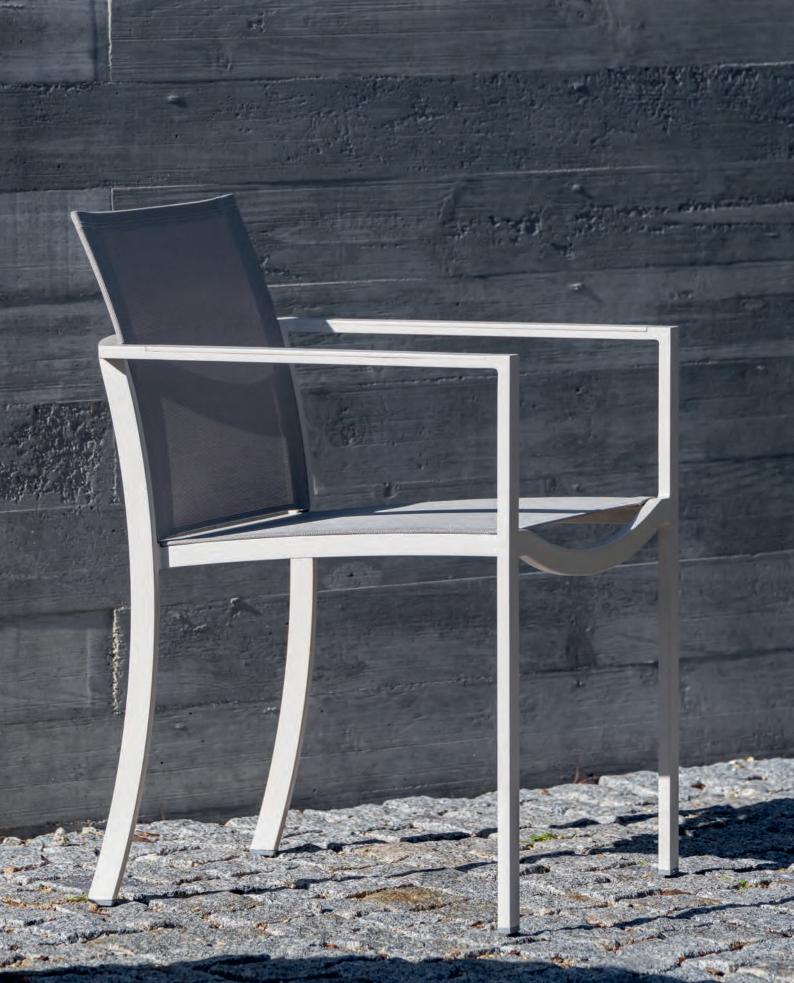

## O-zon

The Styletto collection from Royal Botania redefines minimalist elegance, blending streamlined design with advanced technical features to enrich the outdoor living experience. Engineered for versatility and durability, the Styletto chair complements any outdoor setting seamlessly.

The robust aluminium dining chair features a modular seating system, enhanced by quickdrying cushions and a snapon back cushion for superior comfort and easy storage.