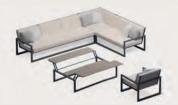

## Calypso Lounge

The Calypso Lounge collection strikes the perfect balance between craftsmanship and personal expression. With its inviting design and choice of an upholstered or Kris Kross woven backrest, each piece feels almost bespoke, adapting to your preferences.

The versatility of the Calypso allows for endless customization. Choose from a variety of lengths, fabrics, and finishes to create a lounge that complements your outdoor space with effortless style and comfort. Whether you're seeking a quiet corner to unwind or a space to gather with friends, the Calypso Lounge offers both luxury and flexibility.

Crafted with meticulous attention to detail, the Calypso Lounge invites you to enjoy the outdoors in unparalleled comfort, where every moment feels tailored to you.