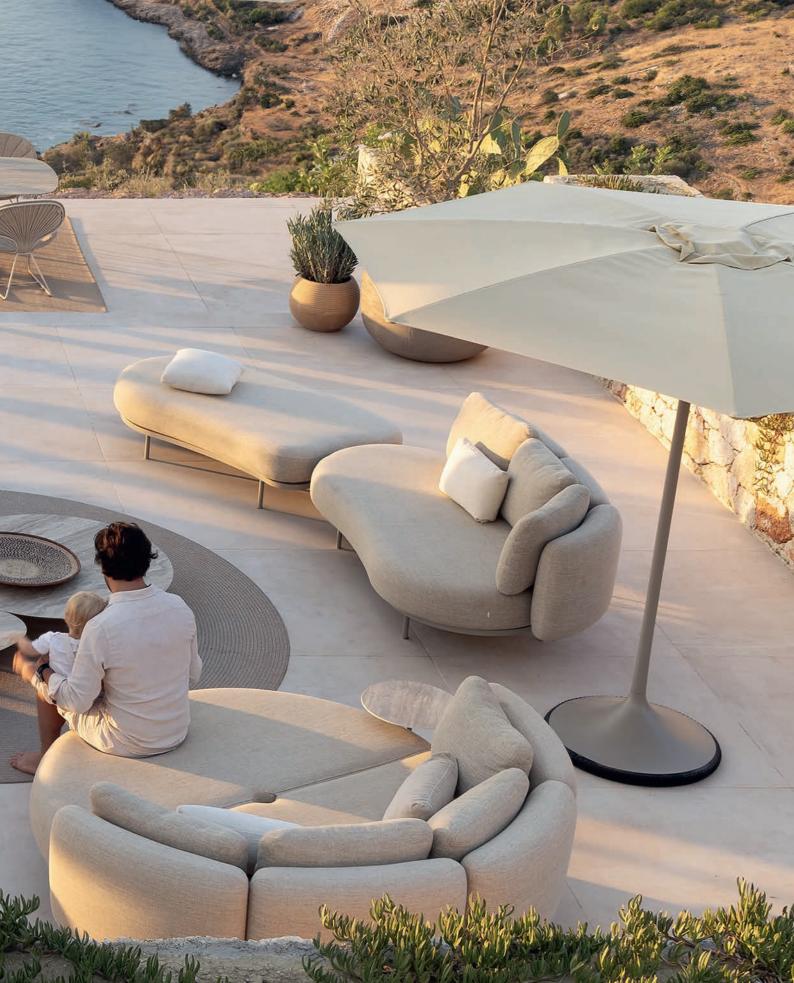

#### Organix Lounge

Kris Van Puyvelde, inspired by the beauty of nature's fluidity, designed the Organix Lounge Collection to embody soft, organic shapes with graceful curves and rounded outlines. Whether nestled within a lush garden or serving as a striking contrast to minimalist architecture, Organix integrates effortlessly into any outdoor setting, enhancing its surroundings.

The collection's modular design offers endless possibilities for customization. With four distinct curved backrest cushions and a broad selection of fabric and ceramic top combinations, the Organix Lounge Collection invites you to personalize your outdoor space. This versatility ensures that every arrangement feels as unique and dynamic as the natural environment it complements.