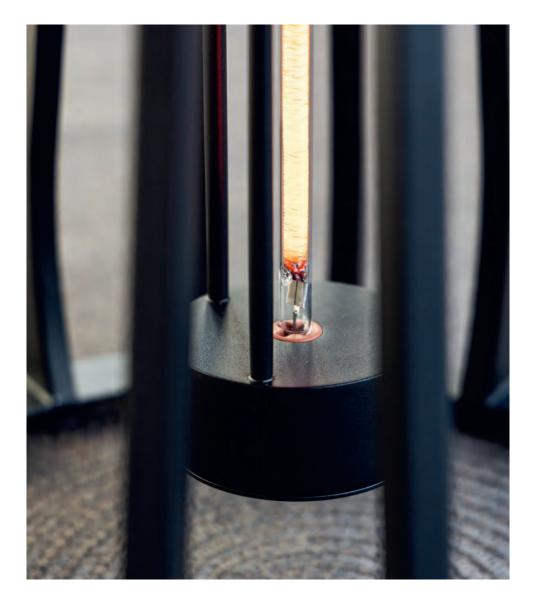

## **Furniz**

The Furniz table designed by Kris Van Puyvelde, redefines outdoor living with its elegant design and functional innovation. Featuring a base with an integrated heating element, this table is designed to extend the warmth of summer well into cooler months. Ideal for alfresco dining or outdoor gatherings, the Furniz table combines modern sophistication with the comfort of a heated base, allowing you to enjoy the outdoors in style, no matter the season.