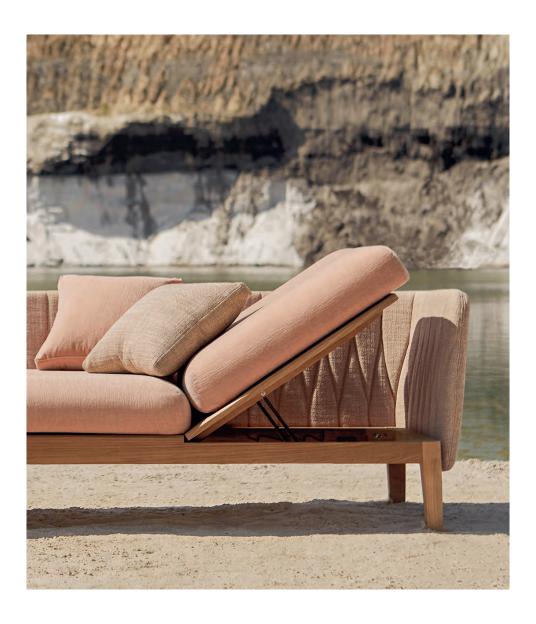

# Zenhit Lounge

The Zenhit lounge offers a customizable outdoor seating experience with its premium teak pieces. Available in configurations like individual chairs, corner pieces, two-seater, and three-seater units, the collection is designed for versatility. Additionally, modular left and right-handed daybeds can be integrated into the lounge setup or stand alone, allowing you to create your own private oasis. With a wide selection of luxurious fabrics, the Zenhit lounge invites you to personalize your outdoor space for ultimate comfort and style.

### Zenhit

Crafted from the highest quality teak for durability and timeless elegance, the Zenhit sunlounger enhances the collection by offering spacious lounging with wheels for easy mobility - allowing you to effortlessly adjust your relaxation spot with the moving sun. This collection, matching the Zenhit Lounge, promises a comprehensive approach to luxurious outdoor living, ensuring every moment outside is as comfortable as it is stylish.