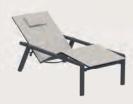

# Alura Lounge

The Alura Collection embodies versatile design, perfect for crafting personalized outdoor setups. With three robust aluminum base sizes, you can configure pieces into single, double, or triple seaters, and create L- or U-shaped arrangements. Each piece features a sleek, sturdy structure supporting modular back & armrests. Choose from +80 fabric options for cushions, ensuring each arrangement is both comfortable & stylish.

This lounge set integrates seamlessly with the Alura Collection, which includes matching dining chairs, armchairs, low chairs, bar chairs & a sun lounger, offering a cohesive & inviting outdoor living experience.