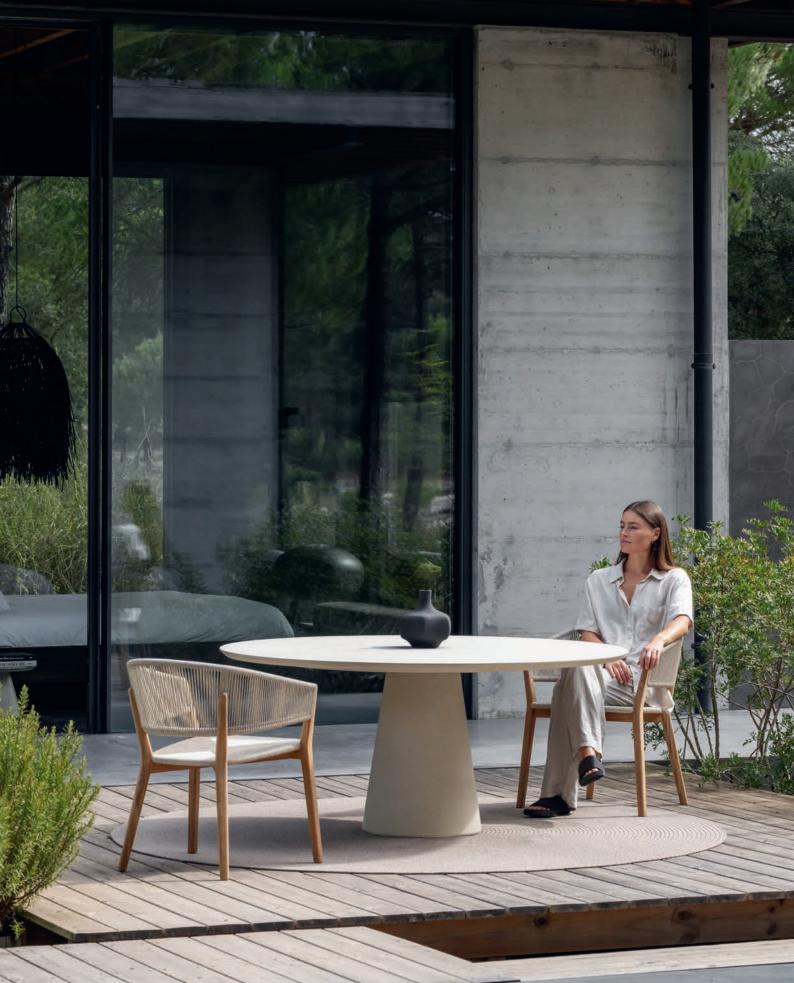

# Regaliz

The Conix Table Collection is a masterclass in architectural finesse, featuring striking conical bases crafted from fibre-reinforced Ductal® concrete. These robust foundations are presented in two distinct hues: a warm desert beige that imparts a subtle elegance, and a cool industrial grey that offers a sleek, modern appeal. The collection includes an array of tabletop shapes, including the intriguing squircle, each polished to enhance tactile and visual pleasure.

The refined design continues with the variety of available heights, ensuring that the Conix tables are as versatile as they are visually compelling, perfect for transforming any outdoor or indoor space into a sophisticated dining area. The combination of durable materials and thoughtful design makes the Conix collection an exemplary choice for enduring style and functionality

As part of the renowned Conix collection, this side table showcases the innovative design and durability for which Royal Botania is celebrated, making it a refined addition to any outdoor setting. The concrete base is available in two hues, grey and beige, while the top comes in a choice of lava stone, ceramic, concrete or teak, offering versatility and style for various design preferences.