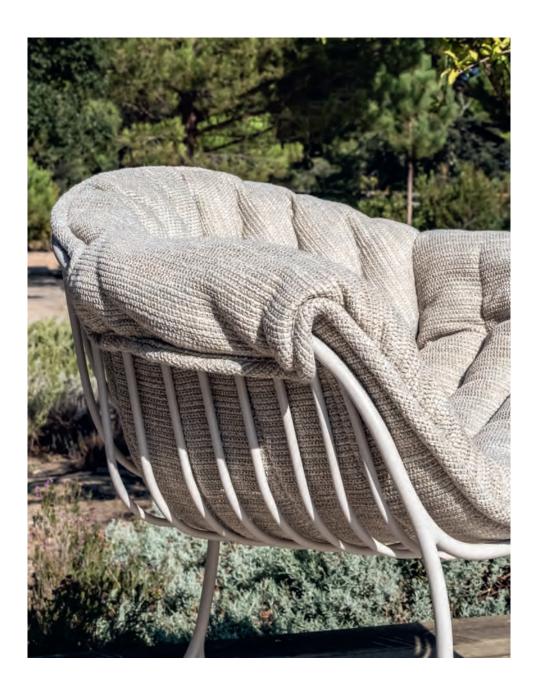

### Folia

The Folia Collection by Royal Botania stands as a testament to the seamless marriage of artistic inspiration and comfort. Capturing the intricate patterns of leaf veins, the Folia chair is more than a seating option—it is a centrepiece that commands attention. Its meticulous construction mirrors the essence of fine craftsmanship, with each piece standing as a dedication to the pursuit of perfection.

Constructed from slender stainless-steel tubes, the Folia collection boasts frames finished in an array of subtle hues, each chosen to complement the outdoor palette of sophisticated spaces. These pieces do not just fill a space; they create an ambiance of elegance and tranquillity. The introduction of the Folia rocking chair and the low lounge chair invites one to experience comfort in motion or in serene repose, making every moment a luxurious escape.