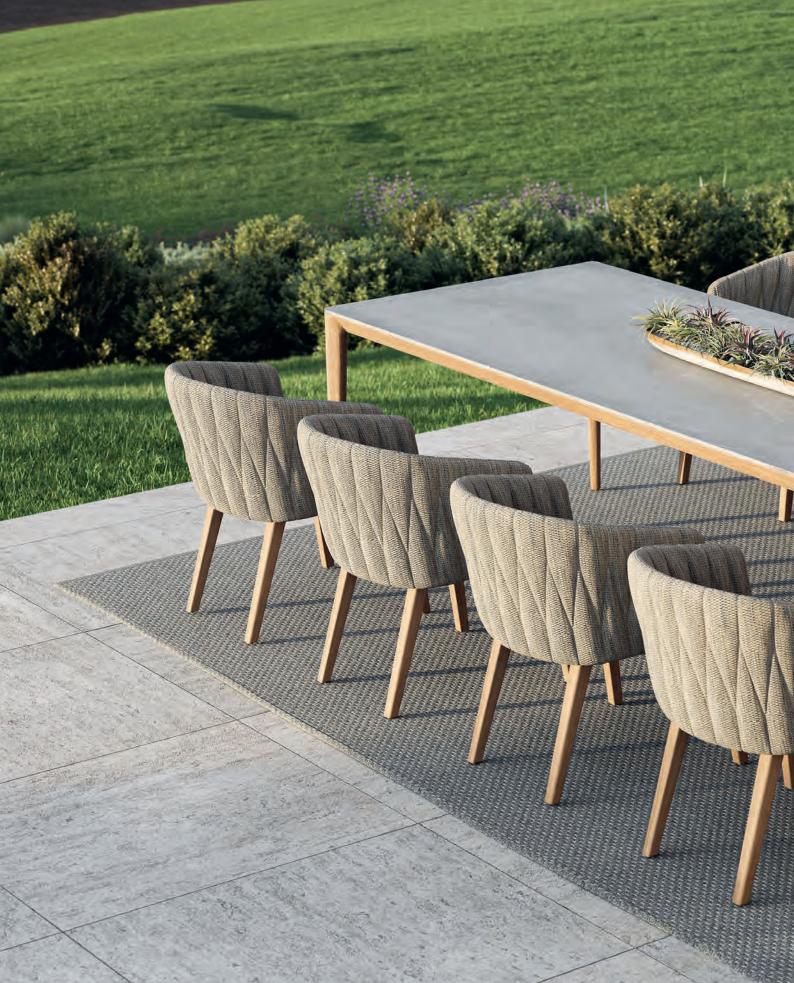

## Calypso

The Calypso Collection features a selection of outdoor seating options, each piece showcases a durable teak base paired with a stainless-steel backrest with padded upholstery. These removable covers are designed for easy maintenance, simplifying cleaning and seasonal storage.

Available in a wide range of textiles, the collection offers extensive colour customization options to reflect any mood or style. Additionally, the collection features a "Kris Kross" weaving pattern, crafted from synthetic outdoor fibre, providing a choice between woven and textile backrests.