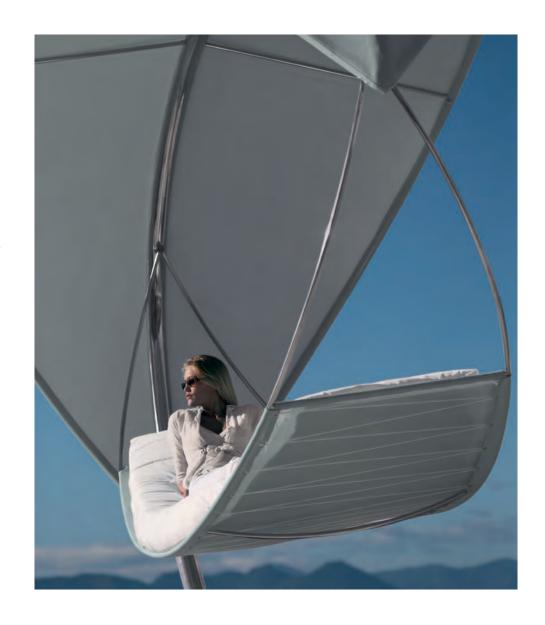

### Wave

The Wave, designed by Erik Nyberg & Gustav Ström, is a stunning fusion of avant-garde design and outdoor luxury. Its flowing, sculptural form creates a sense of weightlessness, as if it's floating effortlessly in any outdoor space. Crafted from durable stainless steel and Batyline fabric, the Wave offers both strength and comfort, making it a standout piece for relaxation.

The adjustable canopy provides shade and shelter, allowing you to find the perfect balance between sun and shade, while the gentle curve of the structure invites you to relax in style. The Wave is more than just a sunlounger—it's a bold statement of design, where elegance meets innovation.