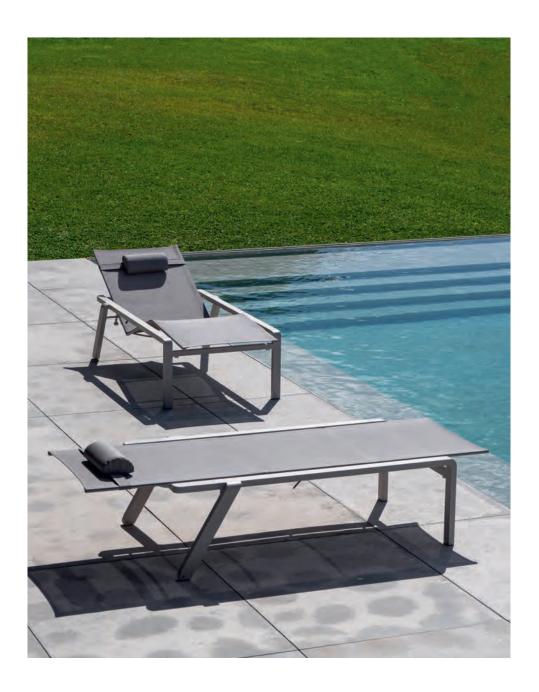

# Sunloungers

The Styletto Sunlounger, designed by Kris Van Puyvelde, exemplifies minimalist sophistication. Its sleek, streamlined form seamlessly merges style and comfort, offering a truly luxurious outdoor lounging experience. With an adjustable backrest supported by gas springs for effortless precision, and large castors for easy mobility, the Styletto is as practical as it is elegant.

Crafted from durable, highquality materials, the Styletto Sunlounger combines strength with refined aesthetics, standing out as a sophisticated choice for any outdoor space—without the need to say so.