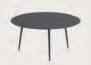

The Ninix tables feature a sleek, minimalist design with a frame crafted from steel or coated steel, offering both strength and style. The table tops are available in either teak or ceramic, allowing you to choose the look that suits your space. For added versatility, the Ninix range includes an extendable version, perfect for accommodating larger gatherings while maintaining its modern, streamlined aesthetic.

### **Ninix**

Conix Round Dining

Conix Ellipse Low Dining

Conix Sidetable

Styletto Oval Dining

Styletto Round Dining

Styletto Oval Low Dining

Styletto Sidetable