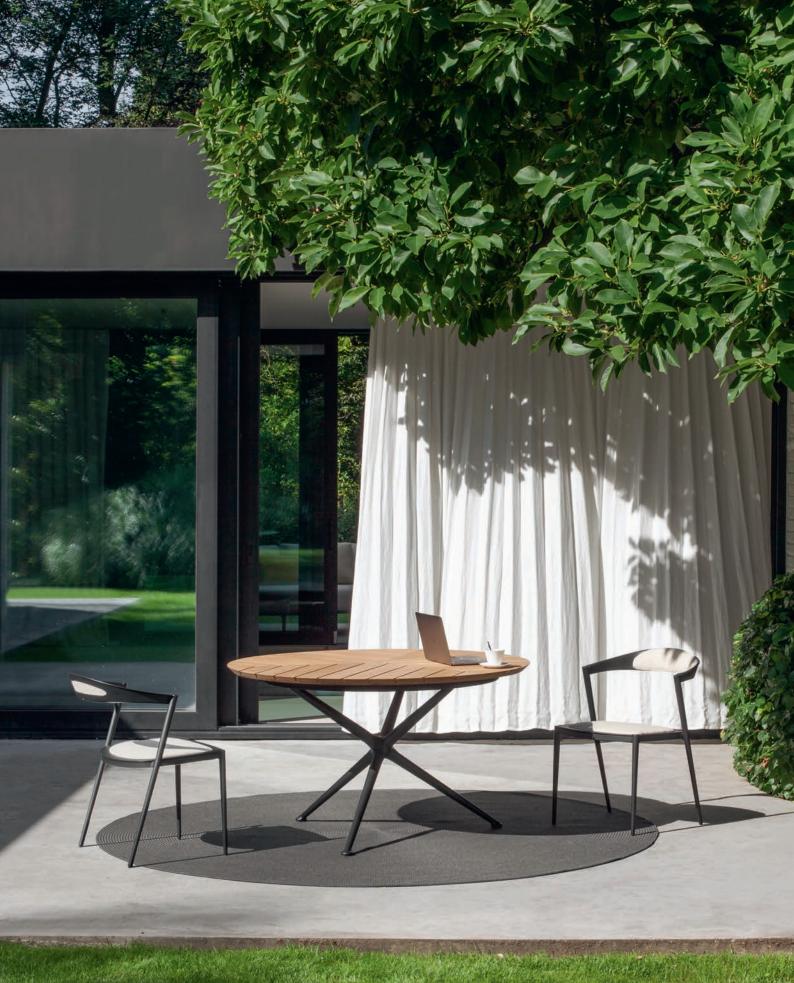

e table tops. In addition to solid teak, there are also nine different ceramics, and six colours of enamelled lava stones.

Providing extensive customization options for specific design and functional requirements, these side tables are a nice match to just about any low seating set or lounge combination.





## Zidiz

This collection stands out for its exquisite craftsmanship, particularly showcased in its large wooden slats crafted from the highest quality wood available. These meticulously chosen materials ensure that the Zidiz collection boasts some of the most beautiful wood table surfaces in the world. A prime example is the extendable ZIDIZ 320 table, offering versatility with its adjustable length ranging from 220 to 330 cm, catering to varying numbers of guests with ease.









#### Exes

Complementing the Exes chairs, the collection includes tables featuring the same X-shaped legs in the form of a tripod for round tabletops and four-legged frames for a variety of ovalshaped tabletops. Available in a selection of ceramic finishes, the Exes Collection seamlessly integrates into contemporary settings, enhancing both indoor and outdoor environments with its industrial yet elegant design.





### U-nite

The U-Nite collection seamlessly blends architectural design with warm aesthetics, offering a variety of teak or powdercoated aluminum frames paired with floating ceramic or teak tabletops. The ceramic tops fit perfectly within the frame thanks to their angled design, creating a sleek and polished look. Available in multiple sizes and shapes, this collection's cle