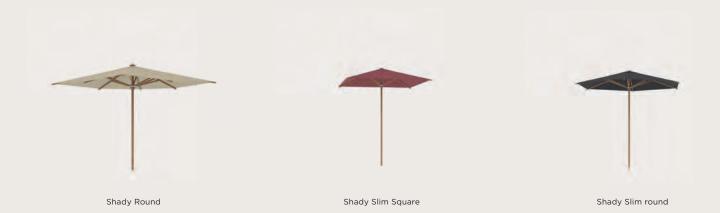

## Shady

Royal Botania takes the traditional parasol to new heights with the Shady, setting a new standard for outdoor luxury. With its intricately designed framework, cast stainless steel fittings, and premium acrylic covers, the Shady transcends conventional designs to become the epitome of sophisticated outdoor living. The Slim version maintains the elegant aesthetics of the original while offering a sleeker profile, perfect for more compact spaces.