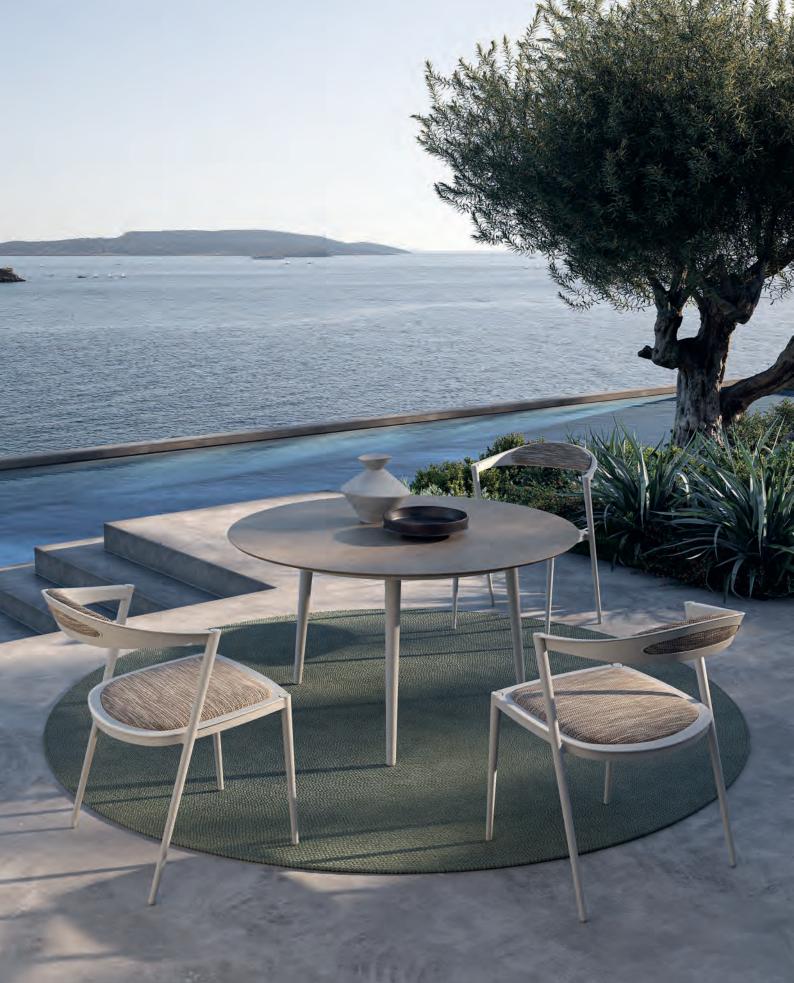

#### Carès

The Carès chair embodies the seamless fusion of elegance and comfort. Designed by Kris Van Puyvelde with a thoughtful balance of timeless aesthetics and innovative craftsmanship, this chair invites you to experience the finest in outdoor living. The choice between a natural teak or sleek aluminum frame ensures that the Carès chair effortlessly complements any setting, whether by the pool or on a sunlit terrace.

With its woven backrest, available in Sage Green, Anthracite, or Pebble, this chair not only offers visual texture but also subtle luxury. Each element of the Carès chair is crafted to ensure durability, allowing you to enjoy its beauty and comfort for years to come. The modular design, combined with a new low lounge version, enhances its versatility, adapting to your evolving outdoor space.