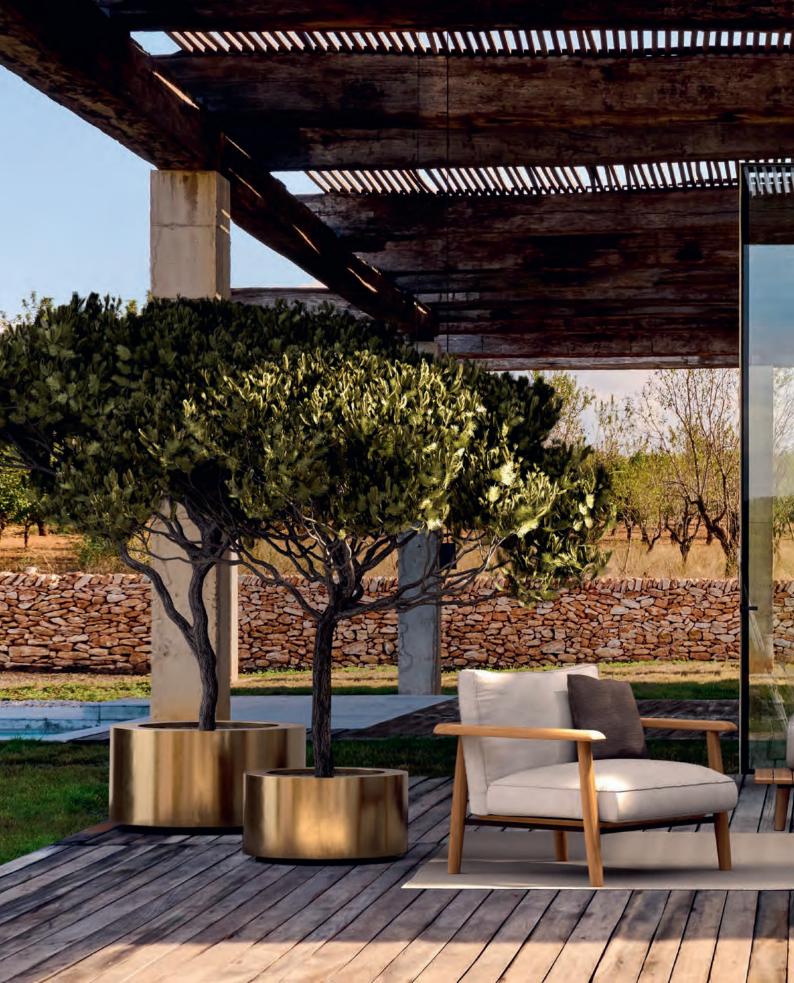

## Cuprum

Cuprum's luxury planters are perfect for those who appreciate quality and craftsmanship. Made from the finest materials and designed with precision, these planters are both functional and beautiful. They are ideal for adding a touch of sophistication to any outdoor area, whether you're looking to create a stunning entrance to your home, or want to add some greenery to your terrace.

The brass used in Cuprum's planters is a particularly beautiful material, with a warm, golden hue that adds a touch of elegance to any space.

The Cuprum collection is also available in colour-fast and UV-resistant polyester for indoor and outdoor use.

### BRASS ROUND PLANTER

Our elegant Brass Round Planter is available up to a generous two meters in diameter. Featuring Cuprum's hallmark innovative design, this planter embodies the lightness of being. Lightweight, it appears to effortlessly float above the surface, infusing your terrace or indoor space with a sense of timeless enchantment. Indoors or outdoors, your plants thrive with a special stainless steel drainage system and deep insulating rim. Add a flourish of timeless elegance to any setting with Royal Botania's Brass Round Planter.