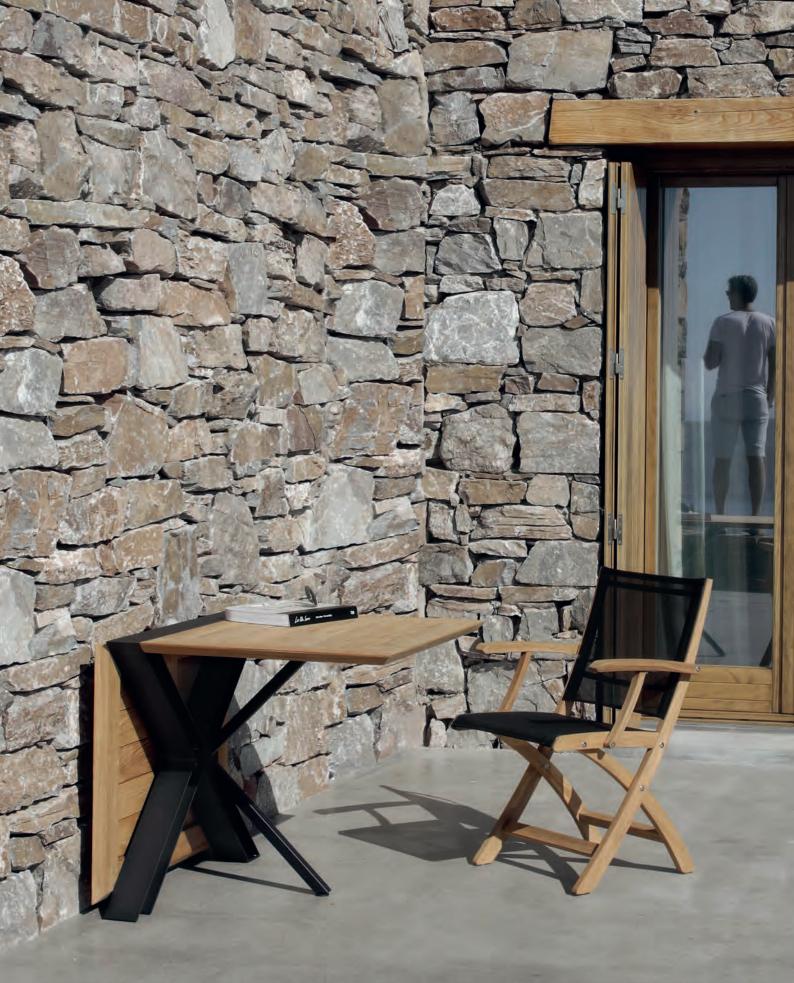

Inspired by the classic English gate-leg table, designer Mathias De Ferm reimagines the concept with the Traverse table, blending convenience with modern design. Its flexible structure allows you to use it partially open for smaller gatherings or fully extended for larger groups. With an easy-to-use sliding support system and a slim profile when folded, it's perfect for adaptable, stylish outdoor spaces.

#### **Traverse**