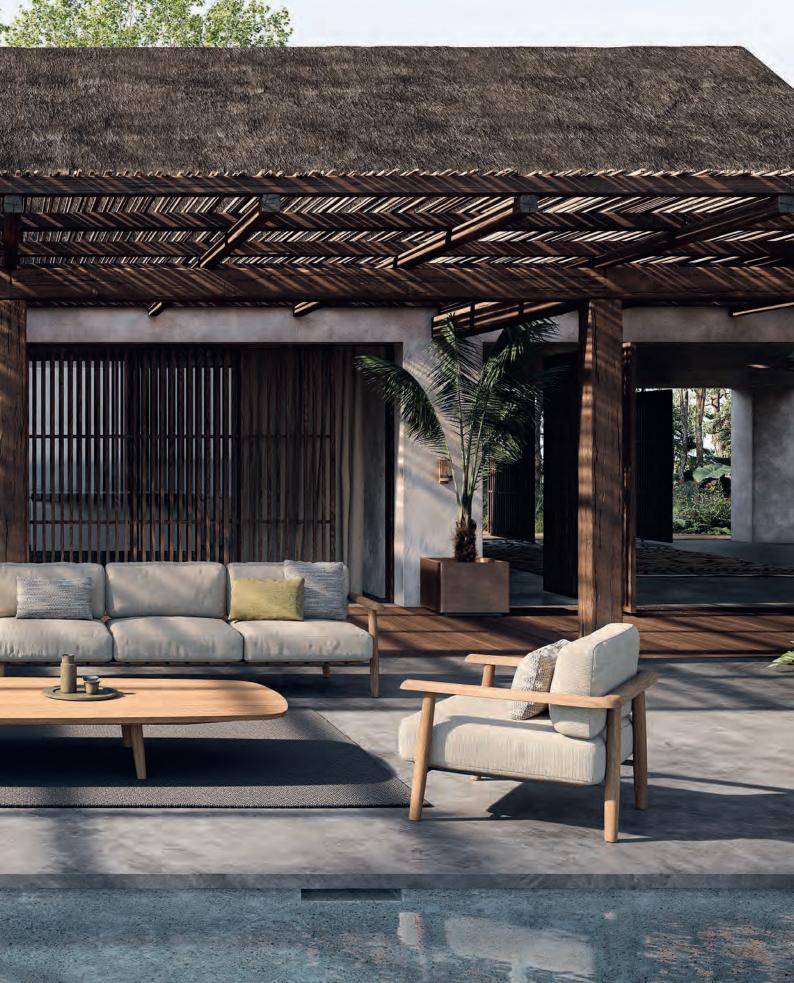

htful design. Its warm wooden contours, discreetly supported by a concealed steel frame, speak to the perfect harmony between durability and refined style. The soft curves of the wood seamlessly integrate with plush, inviting cushions, creating a space where comfort is effortlessly elevated.

Whether you opt for the intimate two-seater for quiet moments or choose the versatile modular pieces for larger gatherings, the Mambo adapts gracefully to any occasion. Complete the setting with a Low Lounge table, enhancing both functionality and sophistication.

From tranquil escapes to lively family gatherings, the Mambo Lounge Collection transforms outdoor spaces into luxurious havens, where comfort and style naturally come together, evoking a serene and timeless atmosphere.

#### Mambo Lounge















### Styletto Lounge

The Styletto Lounge offers a sophisticated blend of style and functionality. This elegant range features modular pieces designed for adaptability, including teak or ceramic topped tables with tapered legs and plush deeper seating options. This collection allows for easy customization to suit your spatial and stylistic needs. For larger set-ups an impressive 220 or 300 styletto low lounge table could be used.

The most recent addition of the twin seat, which could be used as a Lounge corner, or a spacious daybed completes the collection.

The Styletto Lounge collection is crafted to deliver unparalleled comfort and timeless elegance, making it a versatile choice for luxury outdoor living.















#### Organix Lounge

Kris Van Puyvelde, inspired by the