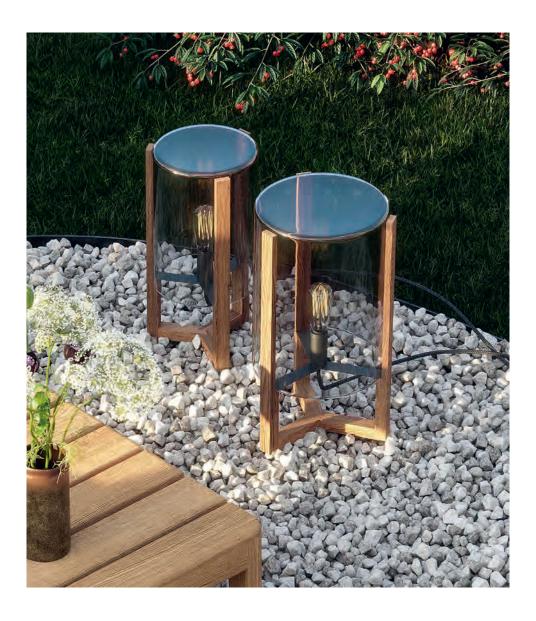

### **Tristar**

Our Tristar outdoor lamp features a frame made of either teak or coated stainless steel, with handmade glass. Available in two sizes, it offers a choice of clear or smoke glass.

Tristar

Fungy