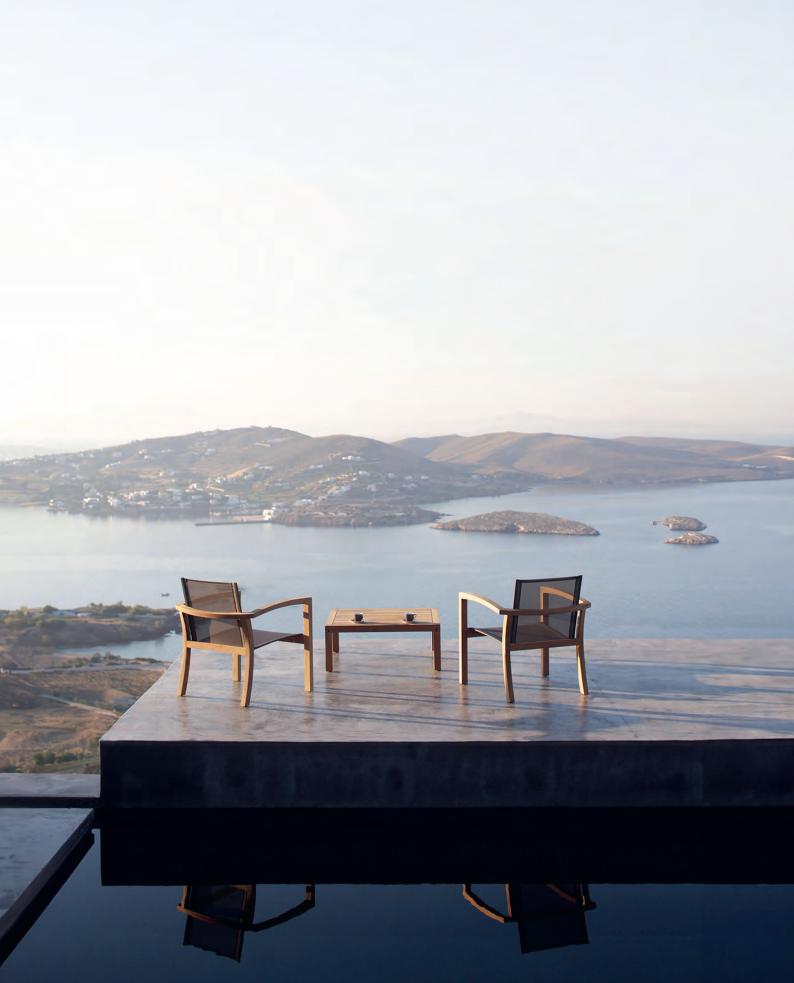

#### Alura

The Alura Collection offers a blend of elegance and practicality, perfect for any outdoor space. This collection features a dining chair, armchair, low chair, bar chair, and sun lounger, all designed to be stackable for easy storage. The integrated armrests are available in matching finishes or optional teak for a natural touch.