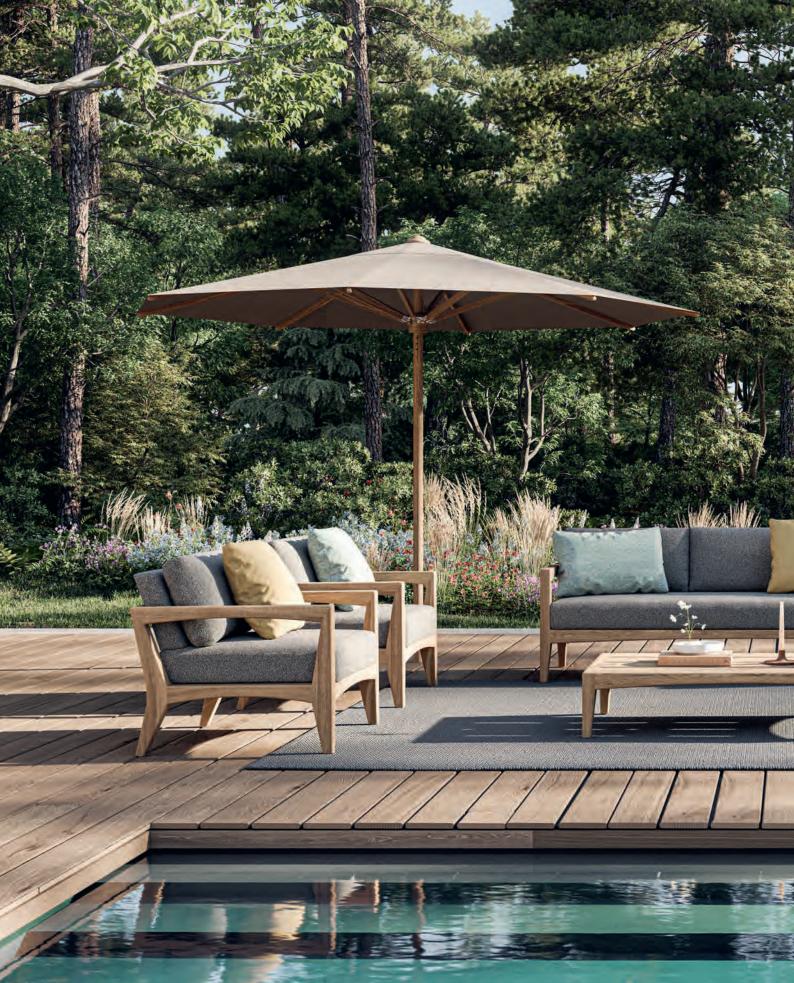

# Zenhit Lounge

The Zenhit lounge offers a customizable outdoor seating experience with its premium teak pieces. Available in configurations like individual chairs, corner pieces, two-seater, and three-seater units, the collection is designed for versatility. Additionally, modular left and right-handed daybeds can be integrated into the lounge setup or stand alone, allowing you to create your own private oasis. With a wide selection of luxurious fabrics, the Zenhit lounge invites you to personalize your outdoor space for ultimate comfort and style.