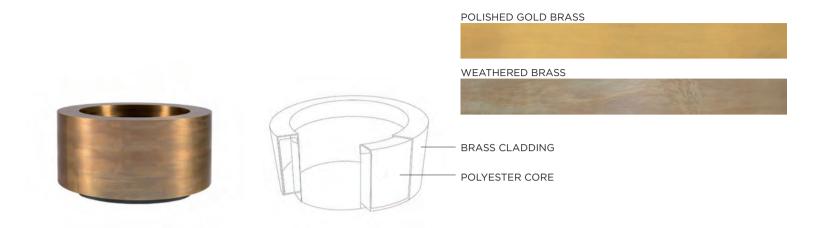

### BRASS ROUND PLANTER

Our elegant Brass Round Planter is available up to a generous two meters in diameter. Featuring Cuprum's hallmark innovative design, this planter embodies the lightness of being. Lightweight, it appears to effortlessly float above the surface, infusing your terrace or indoor space with a sense of timeless enchantment. Indoors or outdoors, your plants thrive with a special stainless steel drainage system and deep insulating rim. Add a flourish of timeless elegance to any setting with Royal Botania's Brass Round Planter.

## **BRASS ROUND PLANTER**

| CPR052RWB         52 CM         38 CM         28 CM         9,1 KG           CPR062RWB         62 CM         46 CM         32 CM         12,5 KG | 25 L<br>50 L |
|--------------------------------------------------------------------------------------------------------------------------------------------------|--------------|
| CPR062RWB 62 CM 46 CM 32 CM 12,5 KG                                                                                                              | 50 I         |
|                                                                                                                                                  |              |
| CPR070RWB         70 CM         50 CM         36 CM         17 KG                                                                                | 70 L         |
| CPR090RWB         90 CM         65 CM         49 CM         25 KG                                                                                | 160 L        |
| CPR110RWB         110 CM         80 CM         56 CM         40 KG                                                                               | 280 L        |
| CPR140RWB         140 CM         100 CM         66 CM         70 KG                                                                              | 500 L        |
| CPR170RWB         170 CM         120 CM         76 CM         96 KG                                                                              | 850 L        |
| CPR200RWB         200 CM         140 CM         86 CM         130 KG                                                                             | 1300 L       |

| BRASS ROUND GOLD | DIAMETER | INNER CIRCLE | HEIGHT | WEIGHT  | VOLUME |
|------------------|----------|--------------|--------|---------|--------|
| CPR052RGB        | 52 CM    | 38 CM        | 28 CM  | 9,1 KG  | 25 L   |
| CPR062RGB        | 62 CM    | 46 CM        | 32 CM  | 12,5 KG | 50 L   |
| CPR070RGB        | 70 CM    | 50 CM        | 36 CM  | 17 KG   | 70 L   |
| CPR090RGB        | 90 CM    | 65 CM        | 49 CM  | 25 KG   | 160 L  |
| CPR110RGB        | 110 CM   | 80 CM        | 56 CM  | 40 KG   | 280 L  |
| CPR140RGB        | 140 CM   | 100 CM       | 66 CM  | 70 KG   | 500 L  |
| CPR170RGB        | 170 CM   | 120 CM       | 76 CM  | 96 KG   | 850 L  |
| CPR200RGB        | 200 CM   | 140 CM       | 86 CM  | 130 KG  | 1300 L |