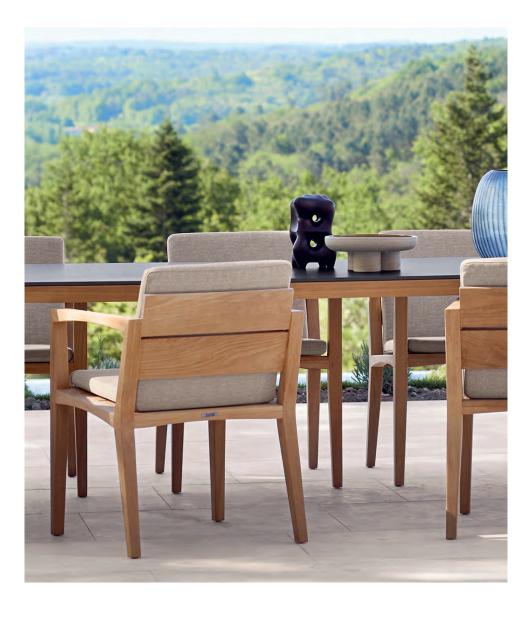

Designed by Kris Van Puyvelde, the Mambo Chair and Mambo Low Chair offer a perfect balance of comfort and style. With their rounded wooden frames and plush cushions, they bring a welcoming elegance to any outdoor space.

The Mambo Chair is perfect for dining, while the Mambo Low Chair offers a relaxed lounge experience. Both are customizable with luxurious fabrics, ensuring they complement your personal style.

Timeless in design and rich in comfort, the Mambo chairs elevate any outdoor setting with understated luxury.