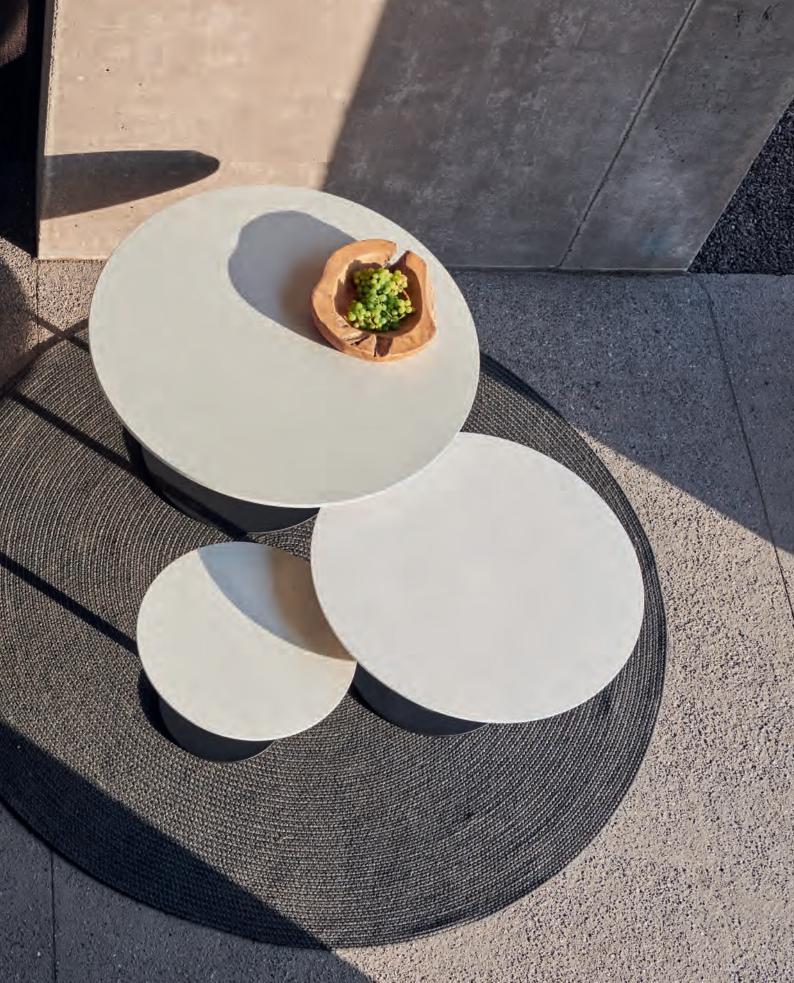

As part of the renowned Conix collection, this side table showcases the innovative design and durability for which Royal Botania is celebrated, making it a refined addition to any outdoor setting. The concrete base is available in two hues, grey and beige, while the top comes in a choice of lava stone, ceramic, concrete or teak, offering versatility and style for various design preferences.

There is a very wide array of materials for the table tops. In addition to solid teak, there are also nine different ceramics, and six colours of enamelled lava stones.

Providing extensive customization options for specific design and functional requirements, these side tables are a nice match to just about any low seating set or lounge combination.