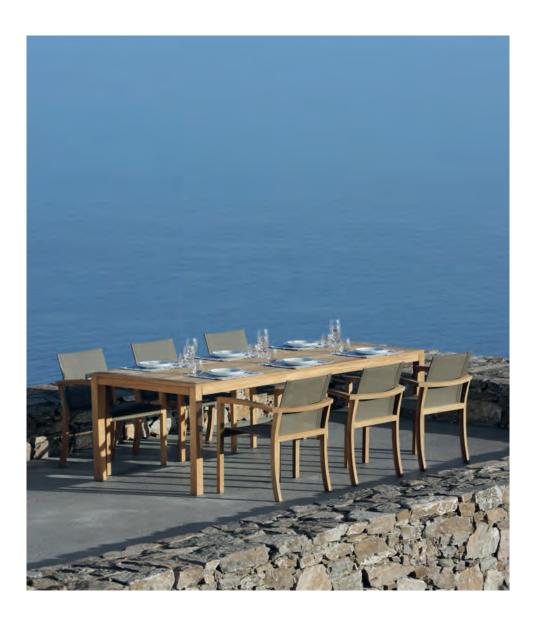

gate-leg table, designer Mathias De Ferm reimagines the concept with the Traverse table, blending convenience with modern design. Its flexible structure allows you to use it partially open for smaller gatherings or fully extended for larger groups. With an easy-to-use sliding support system and a slim profile when folded, it's perfect for adaptable, stylish outdoor spaces.



#### **Traverse**







## Xqi

The XQI tables offer a simple yet elegant design, making them a versatile addition to any outdoor space. Crafted from high-quality teak, these tables are built to withstand the elements while maintaining their natural beauty. Available in a range of sizes, the XQI tables are perfect for both small gatherings and larger outdoor dining setups, combining durability with timeless style.





The Ninix tables feature a sleek, minimalist design with a frame crafted from steel or coated steel, offering both strength and style. The table tops are available in either teak or ceramic, allowing you to choose the look that suits your space. For added versatility, the Ninix range includes an extendable version, perfect for accommodating larger gatherings while maintaining its modern, streamlined aesthetic.



### **Ninix**







Conix Round Dining



Conix Ellipse Low Dining



Conix Sidetable



Styletto Oval Dining



Styletto Round Dining



Styletto Oval Low Dining



Styletto Sidetable



Regaliz Dining



Regaliz Low Dining



Furniz Dining



Furniz Low Dining



U-nite Dining



U-nite Dining



U-nite Round



U-nite Sidetable



Exes Oval Dining



Exes Round Dining



E