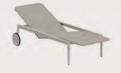

### Alura

The Alura sunlounger stands out with its patented positioning mechanism. A hidden piston in one of the rear legs allows seamless adjustments, lifting the knees, lowering the footrest, and raising the backrest simultaneously for ultimate comfort.