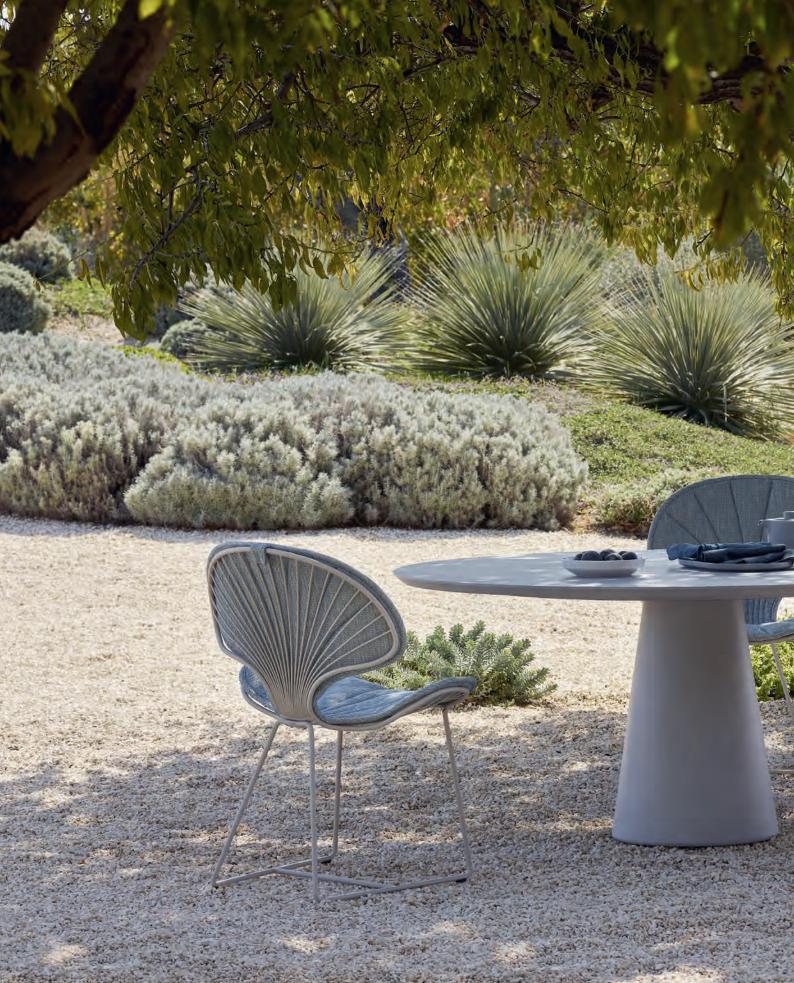

#### Ostrea

Inspired by the elegant simplicity of the sea, the Ostrea Chair, named after the Latin word for 'oyster', is a testament to the creative vision of designer Mathias De Ferm. Imagined perhaps over a meal of fresh oysters, these chairs capture the organic contours of its marine namesake through exceptional craftsmanship and innovative design. Each stainless-steel tube is meticulously rolled, bent, and welded, showcasing the high level of artistry involved.

The Ostrea offers two cushion options: a rounded seat that leaves the back exposed or full surface padding that mirrors the oyster's unique shape.

The Archy Chair combines modern design with thoughtful craftsmanship, making it the ideal outdoor companion. Its distinctive sleeves wrap gracefully around the tubular backrest, offering both warmth and durability, while withstanding all natural elements effortlessly.