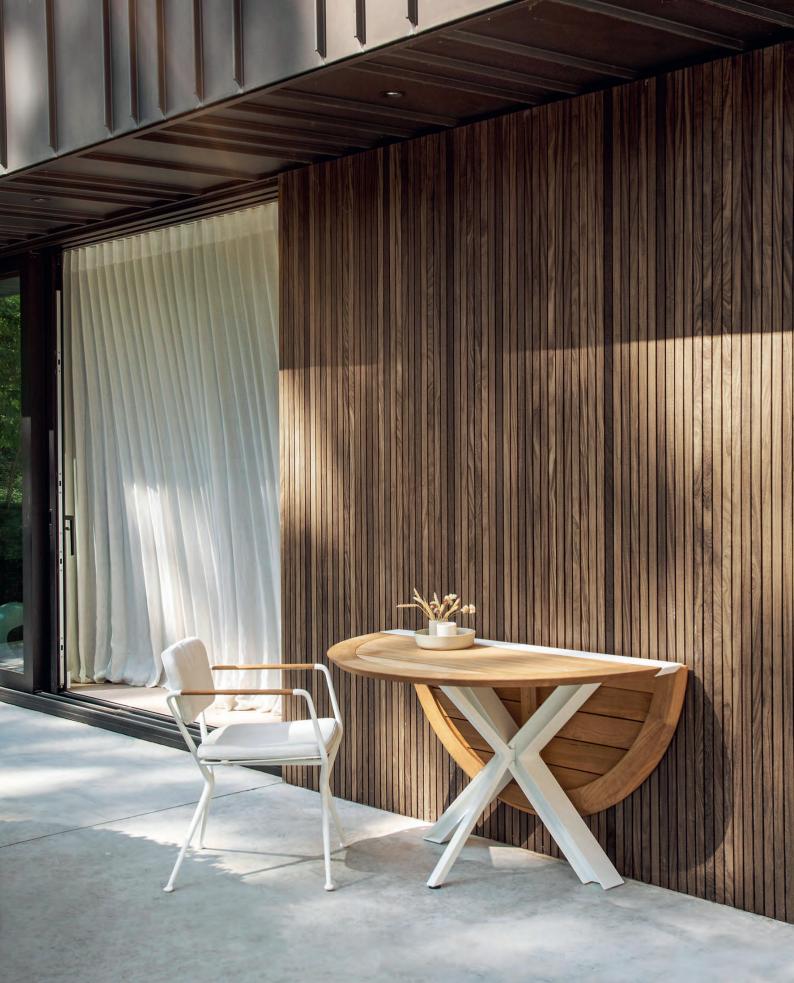

Inspired by the classic English gate-leg table, designer Mathias De Ferm reimagines the concept with the Traverse table, blending convenience with modern design. Its flexible structure allows you to use it partially open for smaller gatherings or fully extended for larger groups. With an easy-to-use sliding support system and a slim profile when folded, it's perfect for adaptable, stylish outdoor spaces.

#### **Traverse**