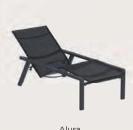

# Alura Lounge

The Alura Collection embodies versatile design, perfect for crafting personalized outdoor setups. With three robust aluminum base sizes, you can configure pieces into single, double, or triple seaters, and create L- or U-shaped arrangements. Each piece features a sleek, sturdy structure supporting modular back & armrests. Choose from +80 fabric options for cushions, ensuring each arrangement is both comfortable & stylish.

This lounge set integrates seamlessly with the Alura Collection, which includes matching dining chairs, armchairs, low chairs, bar chairs & a sun lounger, offering a cohesive & inviting outdoor living experience.