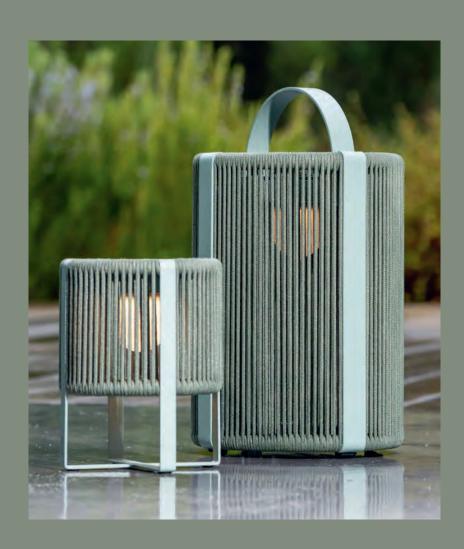

# Ropy

Its powder coated aluminium frame is nicely wrapped with a decorative polyolefin rope. Colors are black, green, and sand. An efficient solar panel stores energy into a large battery during daytime, to grant you a long lasting glow after sunset. Also rechargeable via USB connection. Available both in a small table

Available both in a small table model as in a larger size with a handle to carry it anywhere.