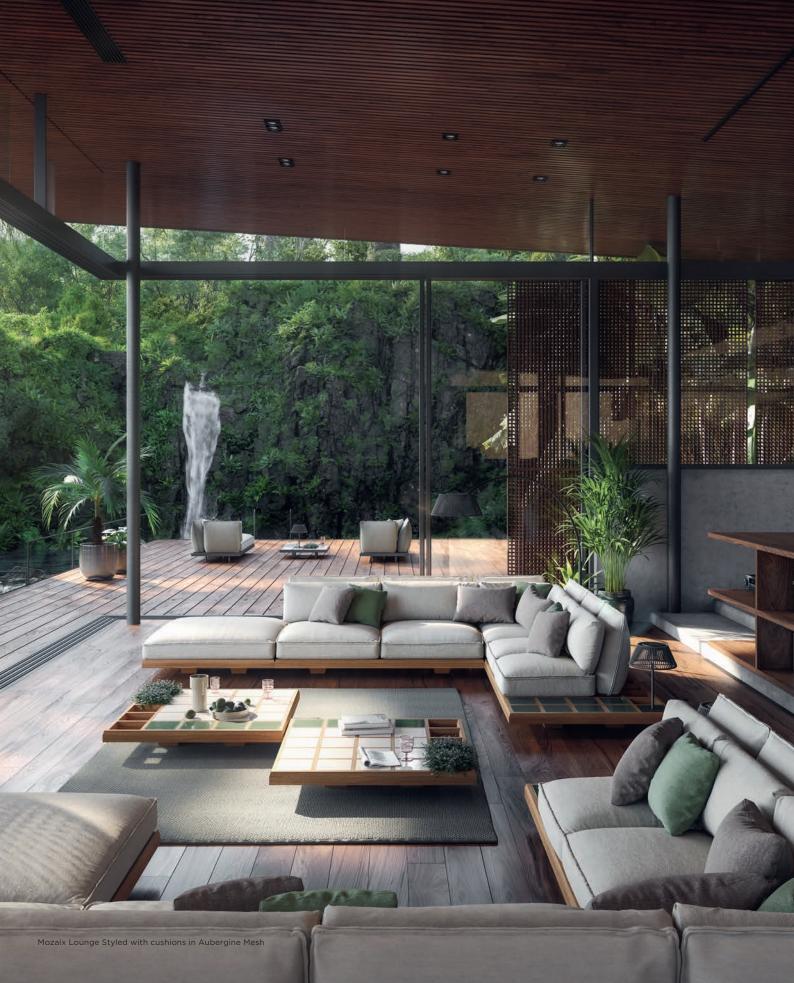

#### Mozaix Lounge

Designed by Kris Van Puyvelde, the Mozaix lounge represents the pinnacle of luxury in outdoor furniture, combining refined aesthetics with exceptional comfort. Available in both premium teak and coated aluminum, this modular lounge system allows for endless customization, enabling you to create the perfect outdoor setting. The signature mosaic-like inlays, crafted from teak, lavastone, or even flower pots offer a stunning visual centerpiece that enhances its opulent feel.

Engineered for durability and outdoor resilience, the Mozaix lounge features weather-resistant cushions and materials designed to endure the elements while maintaining their elegance. Whether in teak or aluminum, this piece redefines outdoor sophistication, positioning itself as one of the most luxurious lounges ever created.