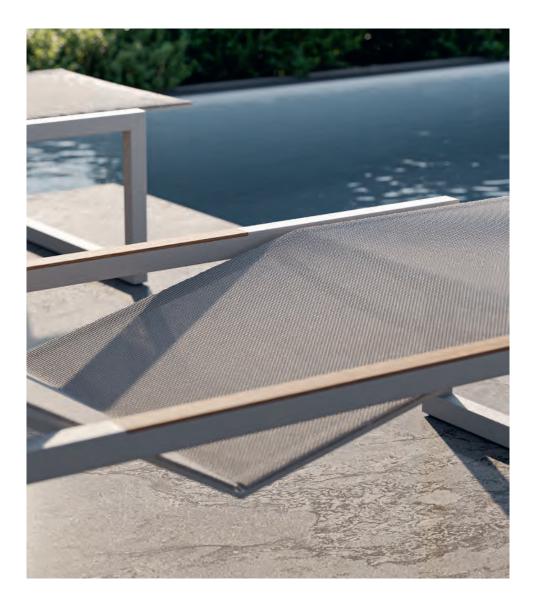

# Sunloungers

The Styletto Sunlounger, designed by Kris Van Puyvelde, exemplifies minimalist sophistication. Its sleek, streamlined form seamlessly merges style and comfort, offering a truly luxurious outdoor lounging experience. With an adjustable backrest supported by gas springs for effortless precision, and large castors for easy mobility, the Styletto is as practical as it is elegant.

Crafted from durable, highquality materials, the Styletto Sunlounger combines strength with refined aesthetics, standing out as a sophisticated choice for any outdoor space—without the need to say so.