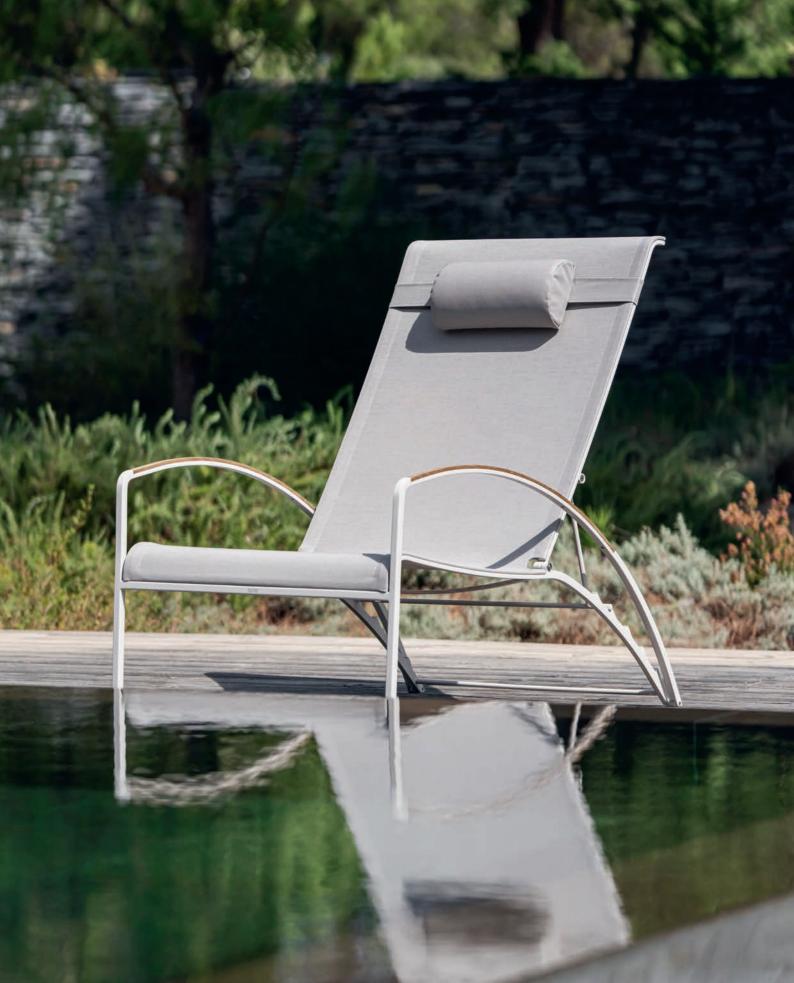

The Ninix sunlounger is the iconic piece that brought Royal Botania to international acclaim. Renowned for its sleek design and unparalleled comfort, this sunlounger can be found adorning gardens and outdoor spaces in nearly every corner of the world. Its minimalist aesthetic, combined with topquality materials, creates a perfect balance of style and durability. As the defining piece of the Ninix collection, it continues to set the standard for outdoor luxury, making it a timeless favorite for both private residences and high-end hospitality venues globally.

### **Ninix**