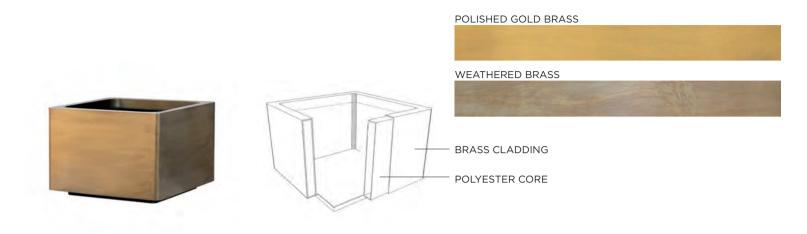

## **BRASS CUBE PLANTER**

Our Brass Cube Planter is expertly crafted to meet our exacting quality, design, and functionality standards. Available in four sizes — 70 cm, 90 cm, 110 cm, and 140 cm — this square-shaped planter seamlessly blends structure and fluidity. And with its sophisticated, Art Deco-reminiscent ambience, the cube planter's polish makes it the perfect outdoor or indoor conversation piece. Choose the Brass Cube Planter to elevate the aesthetic of any space, indoors or out.

## **BRASS CUBE PLANTER**

| BRASS CUBE WEATHERED | WIDTH        | DEPTH        | HEIGHT | WEIGHT | VOLUME |
|----------------------|--------------|--------------|--------|--------|--------|
| CPR0707WB            | 70 X 70 CM   | 58 X 58 CM   | 52 CM  | 30 KG  | 160 L  |
| CPR0909WB            | 90 X 90 CM   | 76 X 76 CM   | 62 CM  | 50 KG  | 350 L  |
| CPR1111WB            | 110 X 110 CM | 92 X 92 CM   | 72 CM  | 70 KG  | 580 L  |
| CPR1414WB            | 140 X 140 CM | 118 X 118 CM | 84 CM  | 105 KG | 900 L  |

| BRASS CUBE GOLD | WIDTH        | DEPTH        | HEIGHT | WEIGHT | VOLUME |
|-----------------|--------------|--------------|--------|--------|--------|
| CPR0707GB       | 70 X 70 CM   | 58 X 58 CM   | 52 CM  | 30 KG  | 160 L  |
| CPR0909GB       | 90 X 90 CM   | 76 X 76 CM   | 62 CM  | 50 KG  | 350 L  |
| CPR1111GB       | 110 X 110 CM | 92 X 92 CM   | 72 CM  | 70 KG  | 580 L  |
| CPR1414GB       | 140 X 140 CM | 118 X 118 CM | 84 CM  | 105 KG | 900 L  |