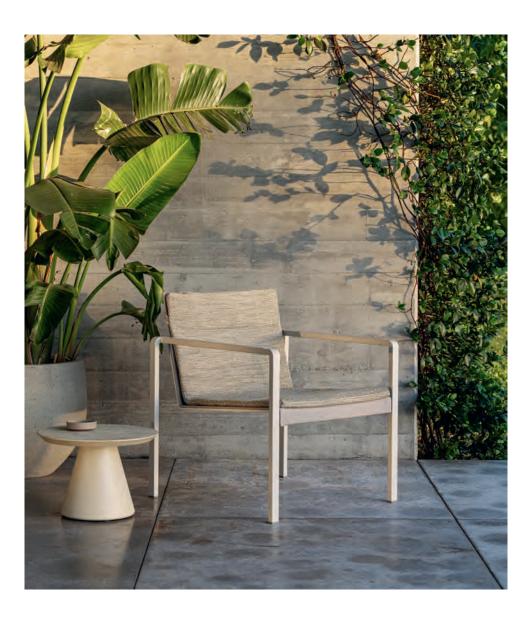

#### **Jive**

Discover the versatility of the Jive Collection, where chairs seamlessly blend into both modern and classic settings. Available in three unique material combinations, the Jive chair can be customized with either a teak or aluminum backrest, and the seat is offered in weaving, aluminum, or Batyline options. For added comfort, you can choose to add cushions, or opt for the sleek, cushion-free Batyline version, ensuring a perfect fit for your style and needs. Whether you're looking for functionality, elegance, or a mix of both, the Jive Collection adapts effortlessly to any space.