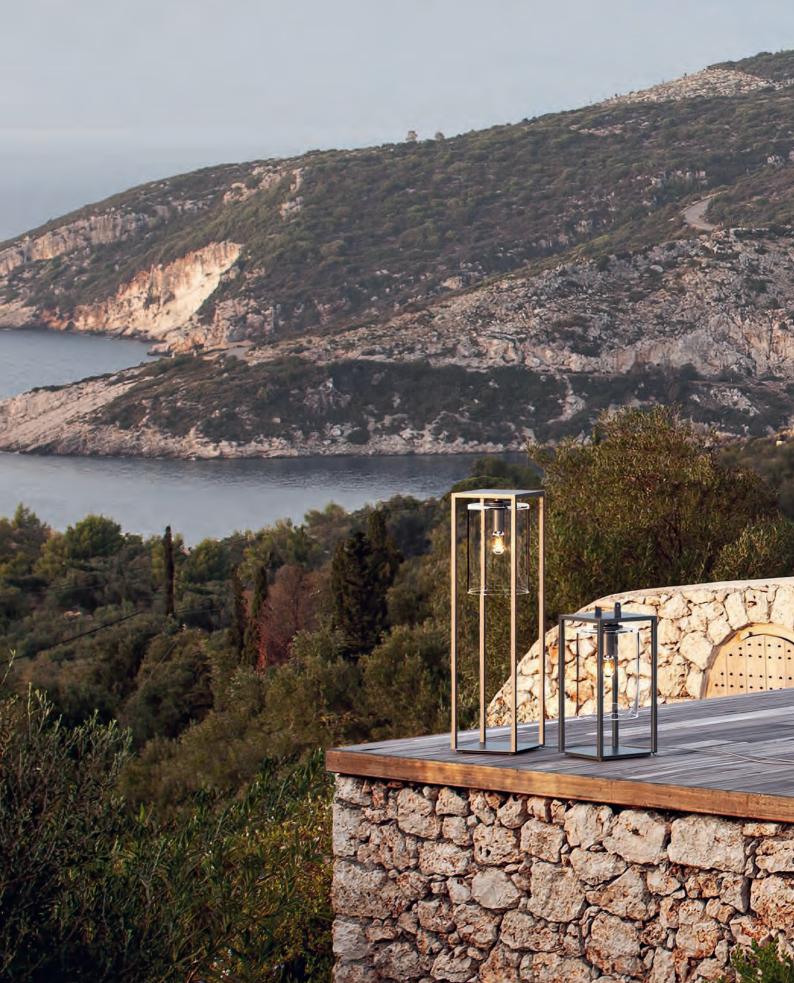

### **Tristar**

Our Tristar outdoor lamp features a frame made of either teak or coated stainless steel, with handmade glass. Available in two sizes, it offers a choice of clear or smoke glass.

Tristar

Fungy