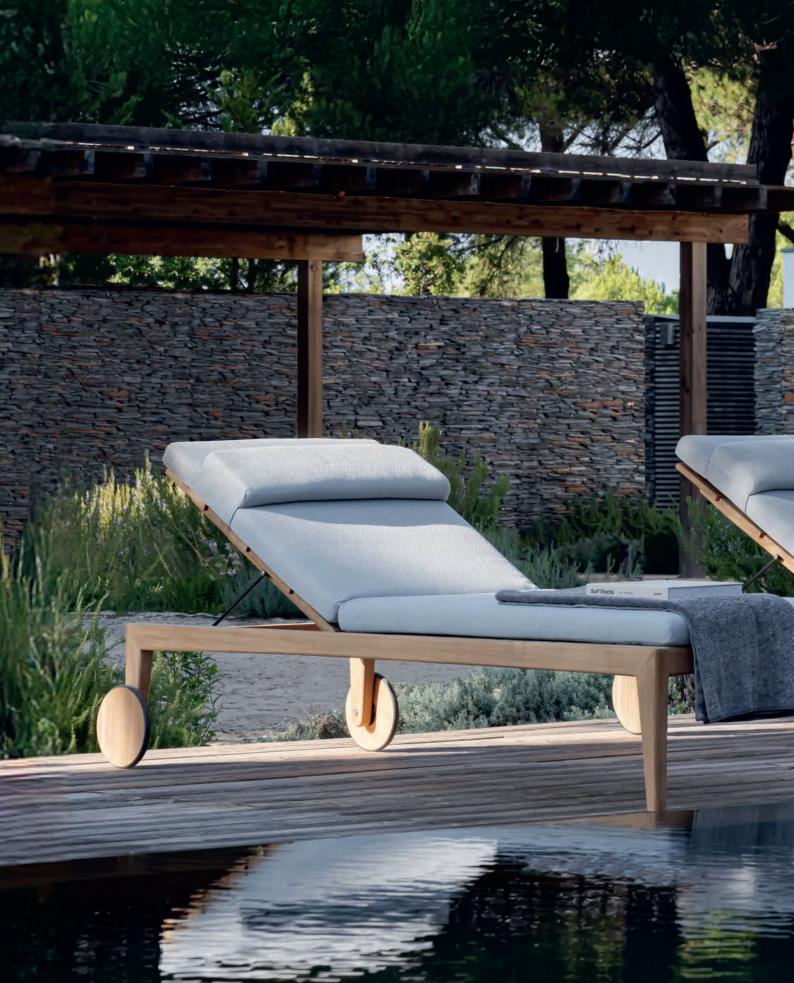

### Zenhit

Crafted from the highest quality teak for durability and timeless elegance, the Zenhit sunlounger enhances the collection by offering spacious lounging with wheels for easy mobility - allowing you to effortlessly adjust your relaxation spot with the moving sun. This collection, matching the Zenhit Lounge, promises a comprehensive approach to luxurious outdoor living, ensuring every moment outside is as comfortable as it is stylish.