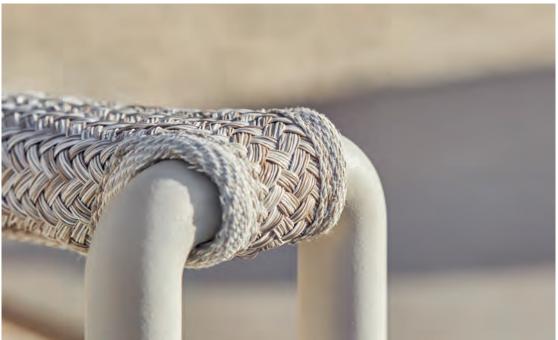

With its woven backrest, available in Sage Green, Anthracite, or Pebble, this chair not only offers visual texture but also subtle luxury. Each element of the Carès chair is crafted to ensure durability, allowing you to enjoy its beauty and comfort for years to come. The modular design, combined with a new low lounge version, enhances its versatility, adapting to your evolving outdoor space.