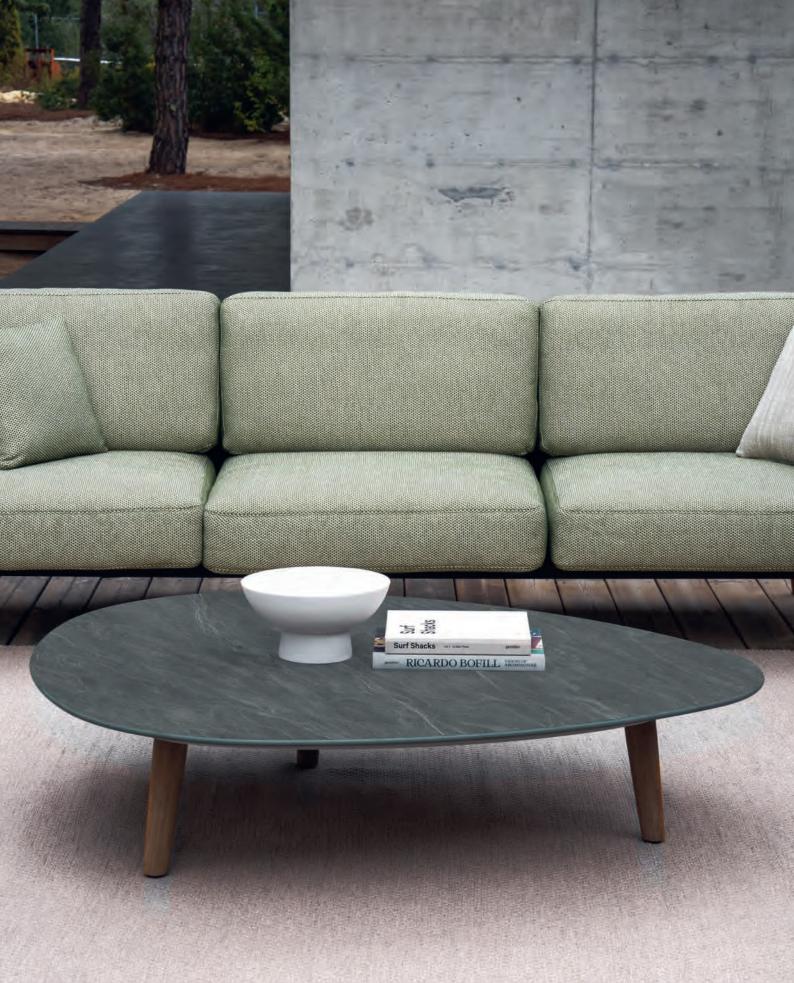

## Styletto

As its name suggests, the Styletto Table stands with the same poise and elegance as a fine stiletto heel. Its slender, tapered legs bring a sense of grace and lightness to any space, while offering the strength and stability needed for outdoor living. Available in a range of heights and finishes, the Styletto Table seamlessly adapts to both intimate settings and larger gatherings.

Crafted with meticulous attention to detail, this table blends minimalist design with luxurious materials, ensuring both functionality and style. Whether as a striking dining table or a low lounge piece, the Styletto Table effortlessly complements your outdoor environment, adding a touch of refined elegance that is both timeless and modern. With its sleek silhouette and enduring charm, the Styletto Table is as much a statement of style as it is a piece of functional design.