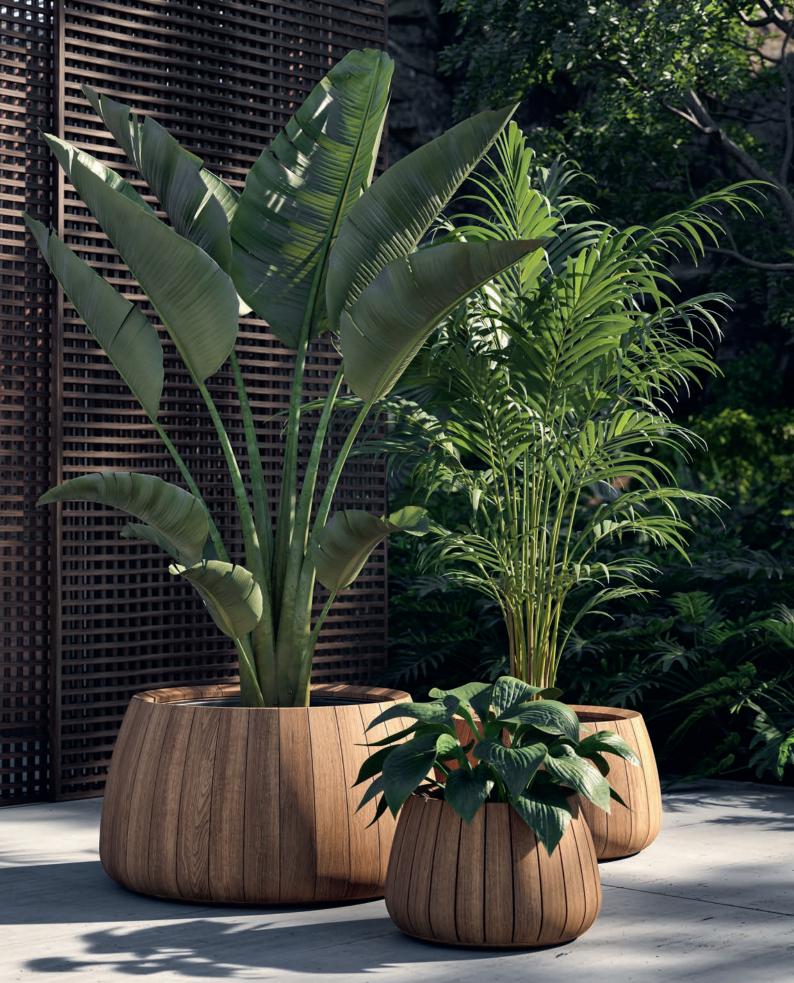

### Botaniq

The Botaniq planters' clean lines and robust construction evoke a sense of enduring craftsmanship, while their sleek design ensures they fit effortlessly into modern outdoor settings. Whether used to frame an entryway, line a terrace, or accentuate a garden, the Botaniq planter provides a sophisticated and lasting solution to elevate any outdoor space.

# Bariq

Introducing Bariq, where organic design meets natural beauty. The Bariq planter features a gracefully rounded form, encased in full teak slats that are carefully crafted to follow the organic curves of the design. Crafted from premium teak, these planters bring warmth and sophistication while ensuring lasting durability against the elements.