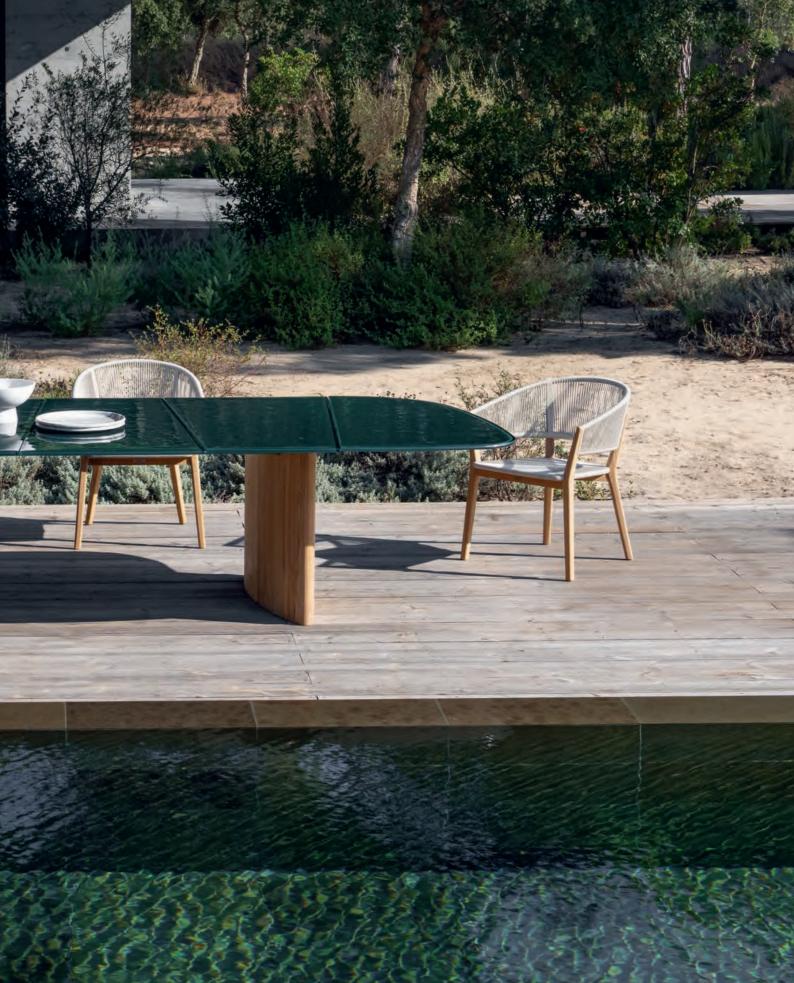

Designed by Kris Van Puyvelde, the Regaliz Table stands as the epitome of outdoor luxury. Its striking oval-shaped teak bases support a glass top, available in unique finishes such as dark green, dark brown, and pebble—each creating a distinct visual impact. The glass, crafted with a special melting technique, adds an exclusive texture, setting the Regaliz apart in the outdoor market.

Available in sizes ranging from 310 up to 490 cm, the table's modular design features trapezium-shaped sections, offering both grandeur and flexibility. Whether hosting an intimate gathering or a large outdoor event, the Regaliz Table delivers unmatched elegance and functionality, becoming the centerpiece of any sophisticated outdoor space.

# Regaliz

The Conix Table Collection is a masterclass in architectural finesse, featuring striking conical bases crafted from fibre-reinforced Ductal® concrete. These robust foundations are presented in two distinct hues: a warm desert beige that imparts a subtle elegance, and a cool industrial grey that offers a sleek, modern appeal. The collection includes an array of tabletop shapes, including the intriguing squircle, each polished to enhance tactile and visual pleasure.