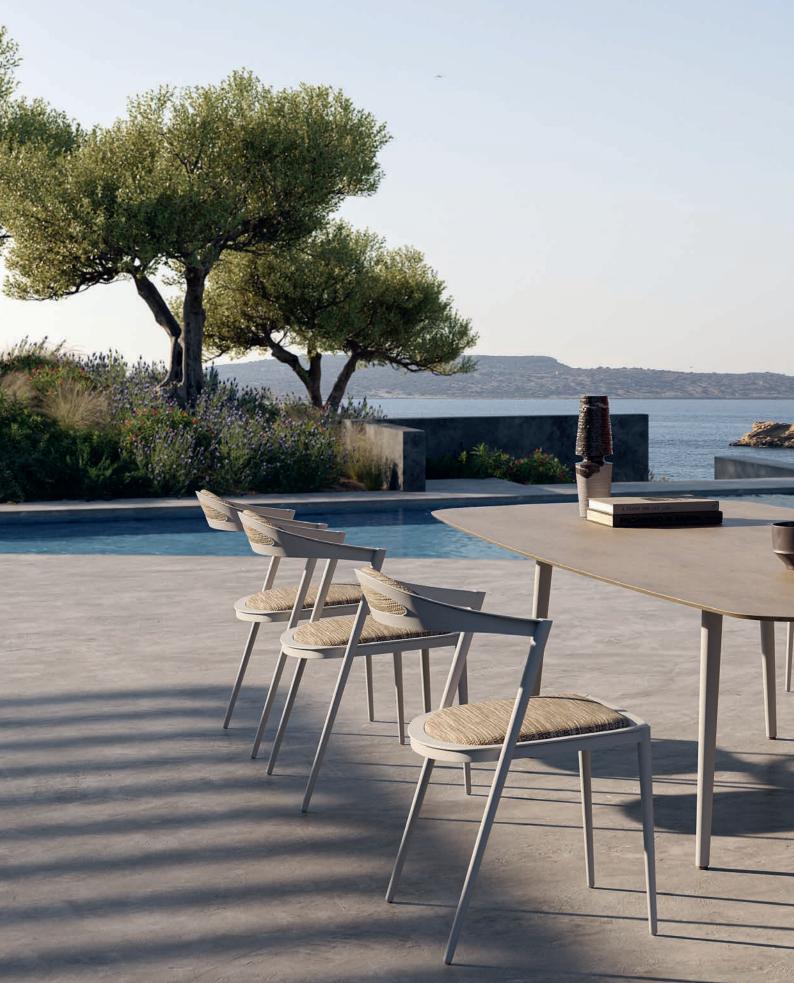

#### Carès

The Carès chair embodies the seamless fusion of elegance and comfort. Designed by Kris Van Puyvelde with a thoughtful balance of timeless aesthetics and innovative craftsmanship, this chair invites you to experience the finest in outdoor living. The choice between a natural teak or sleek aluminum frame ensures that the Carès chair effortlessly complements any setting, whether by the pool or on a sunlit terrace.

With its woven backrest, available in Sage Green, Anthracite, or Pebble, this chair not only offers visual texture but also subtle luxury. Each element of the Carès chair is crafted to ensure durability, allowing you to enjoy its beauty and comfort for years to come. The modular design, combined with a new low lounge version, enhances its versatility, adapting to your evolving outdoor space.