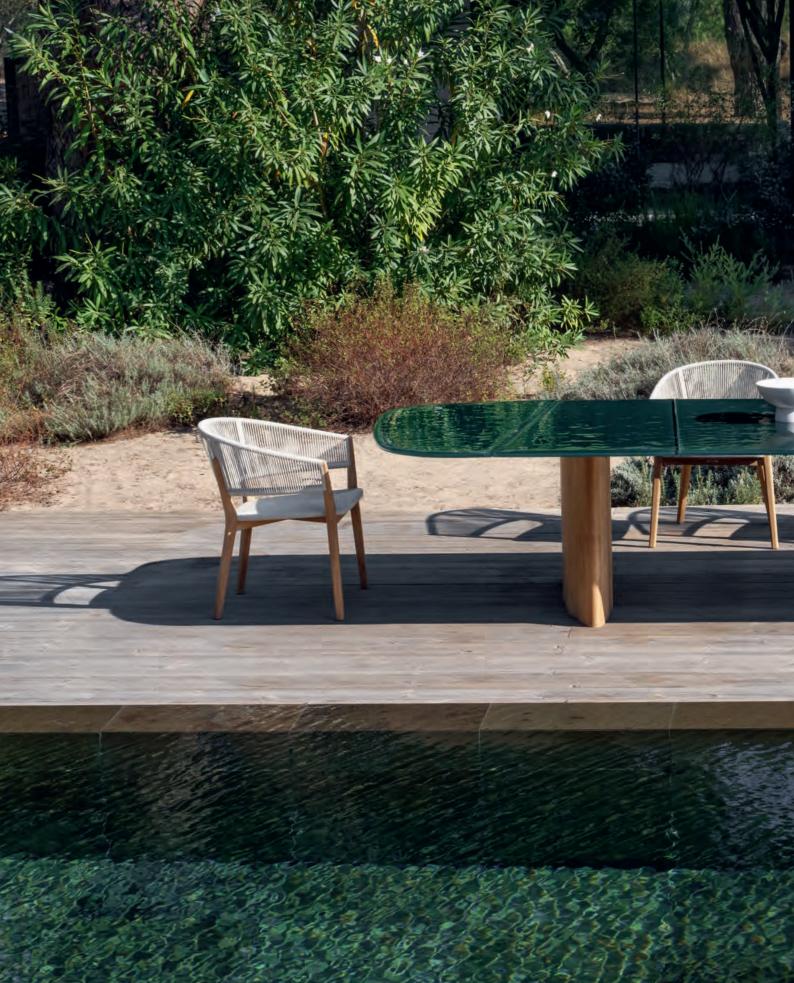

Designed by Kris Van Puyvelde, the Regaliz Table stands as the epitome of outdoor luxury. Its striking oval-shaped teak bases support a glass top, available in unique finishes such as dark green, dark brown, and pebble—each creating a distinct visual impact. The glass, crafted with a special melting technique, adds an exclusive texture, setting the Regaliz apart in the outdoor market.

Available in sizes ranging from 310 up to 490 cm, the table's modular design features trapezium-shaped sections, offering both grandeur and flexibility. Whether hosting an intimate gathering or a large outdoor event, the Regaliz Table delivers unmatched elegance and functionality, becoming the centerpiece of any sophisticated outdoor space.