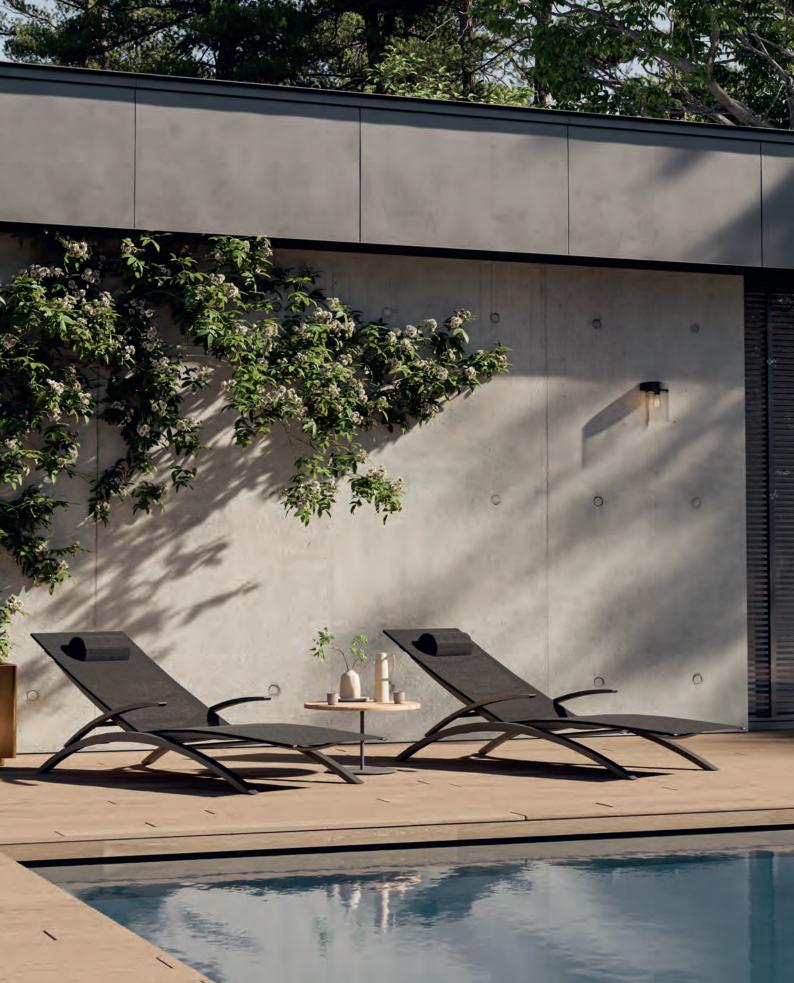

### O-zon

The O-zon Sunlounger, designed by Kris Van Puyvelde, is a perfect blend of sleek design and lasting comfort. Its circular form and clean lines create a striking visual presence, while the ergonomically designed frame offers exceptional comfort for outdoor lounging. With adjustable backrest positions and a robust stainless steel frame, the O-zon Sunlounger delivers both flexibility and durability. Its minimalist design, combined with high-performance materials, makes it an ideal addition to any sophisticated outdoor setting, offering a luxurious experience without the need for overstatement.