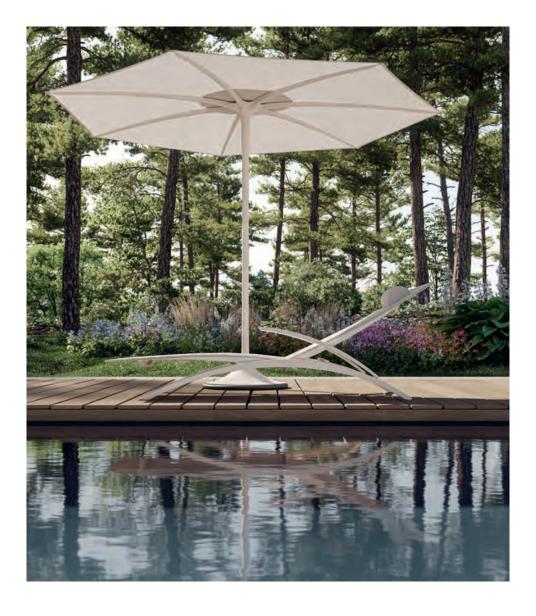

#### Palma

Inspired by the elegant movement of palm leaves, Kris Van Puyvelde designed the Palma parasol to seamlessly blend beauty with pioneering innovation.

Winner of the prestigious Bestof-Best Red Dot Design Award, the Palma is the world's first pneumatic parasol, allowing it to open and close effortlessly with a simple hand gesture. Every detail has been meticulously thought throughthere are no visible screws or mechanisms, creating a clean, minimalist aesthetic. Its organic form, combined with a flexible rotating base, ensures the Palma can follow the sun's path, offering optimal comfort throughout the day. Crafted from durable, weatherresistant materials, the Palma is more than a parasol—it's a masterpiece of design and

functionality, elevating any

sophistication.