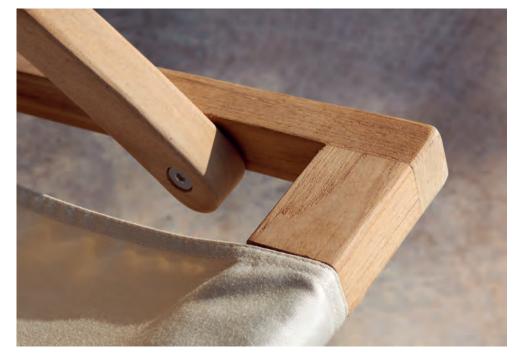

#### Carès

The Carès chair embodies the seamless fusion of elegance and comfort. Designed by Kris Van Puyvelde with a thoughtful balance of timeless aesthetics and innovative craftsmanship, this chair invites you to experience the finest in outdoor living. The choice between a natural teak or sleek aluminum frame ensures that the Carès chair effortlessly complements any setting, whether by the pool or on a sunlit terrace.

With its woven backrest, available in Sage Green, Anthracite, or Pebble, this chair not only offers visual texture but also subtle luxury. Each element of the Carès chair is crafted to ensure durability, allowing you to enjoy its beauty and comfort for years to come. The modular design, combined with a new low lounge version, enhances its versatility, adapting to your evolving outdoor space.