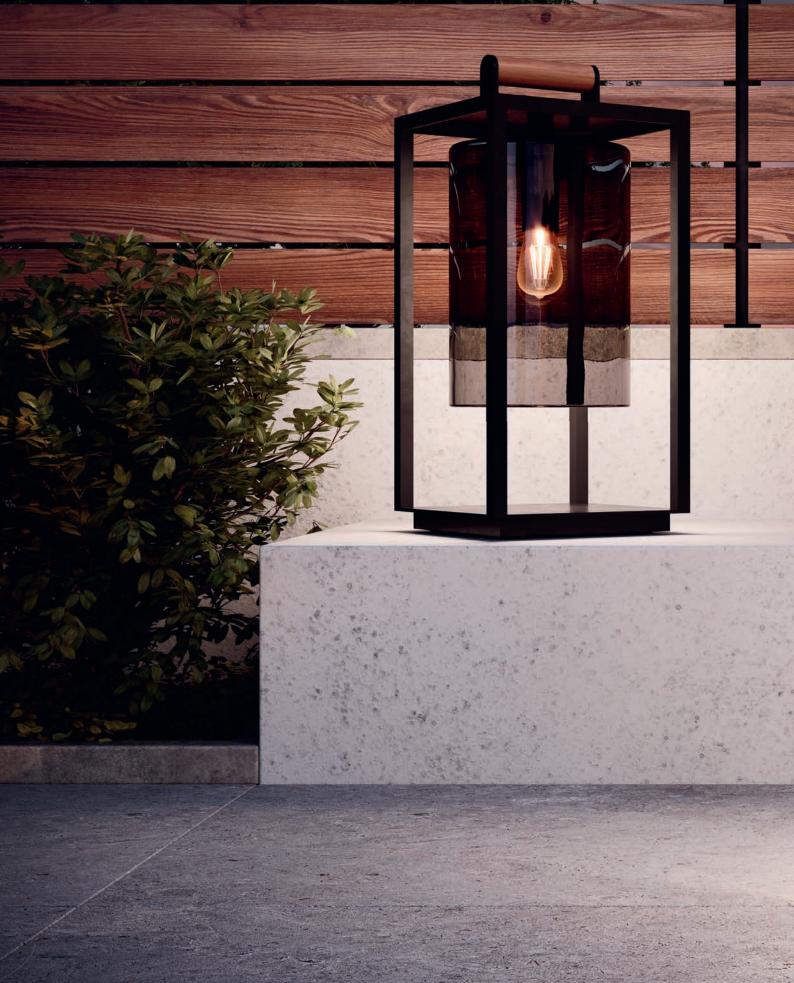

# Ropy

Its powder coated aluminium frame is nicely wrapped with a decorative polyolefin rope. Colors are black, green, and sand. An efficient solar panel stores energy into a large battery during daytime, to grant you a long lasting glow after sunset. Also rechargeable via USB connection. Available both in a small table

Available both in a small table model as in a larger size with a handle to carry it anywhere.