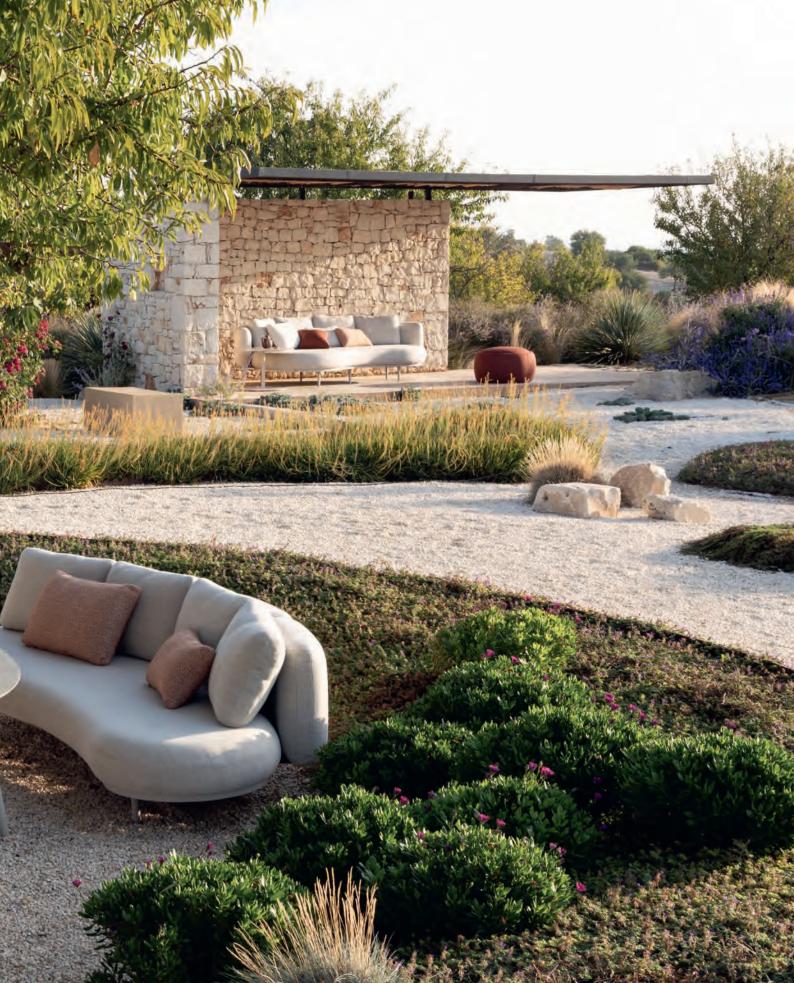

#### Organix Lounge

Kris Van Puyvelde, inspired by the beauty of nature's fluidity, designed the Organix Lounge Collection to embody soft, organic shapes with graceful curves and rounded outlines. Whether nestled within a lush garden or serving as a striking contrast to minimalist architecture, Organix integrates effortlessly into any outdoor setting, enhancing its surroundings.

The collection's modular design offers endless possibilities for customization. With four distinct curved backrest cushions and a broad selection of fabric and ceramic top combinations, the Organix Lounge Collection invites you to personalize your outdoor space. This versatility ensures that every arrangement feels as unique and dynamic as the natural environment it complements.