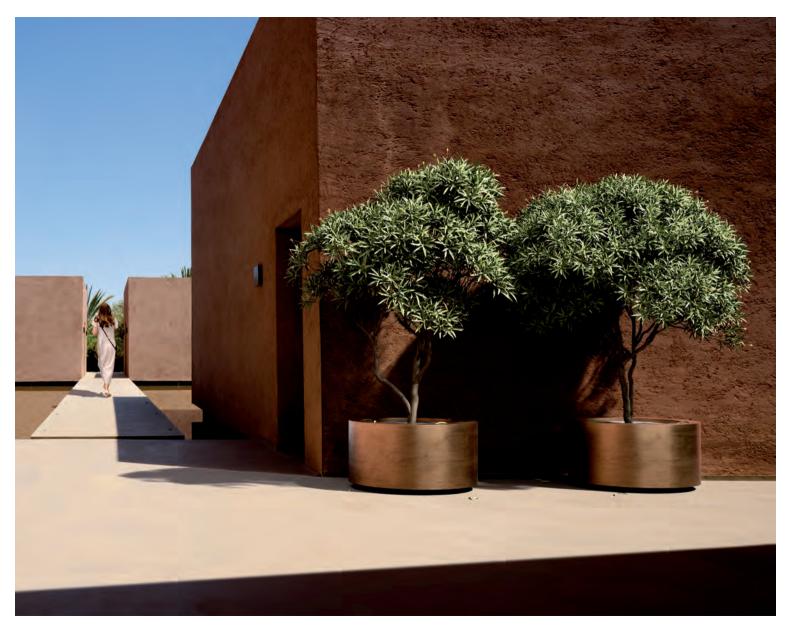

## Cuprum

Cuprum's luxury planters are perfect for those who appreciate quality and craftsmanship. Made from the finest materials and designed with precision, these planters are both functional and beautiful. They are ideal for adding a touch of sophistication to any outdoor area, whether you're looking to create a stunning entrance to your home, or want to add some greenery to your terrace.

The brass used in Cuprum's planters is a particularly beautiful material, with a warm, golden hue that adds a touch of elegance to any space.

The Cuprum collection is also available in colour-fast and UV-resistant polyester for indoor and outdoor use.

### BRASS ROUND PLANTER

Our elegant Brass Round Planter is available up to a generous two meters in diameter. Featuring Cuprum's hallmark innovative design, this planter embodies the lightness of being. Lightweight, it appears to effortlessly float above the surface, infusing your terrace or indoor space with a sense of timeless enchantment. Indoors or outdoors, your plants thrive with a special stainless steel drainage system and deep insulating rim. Add a flourish of timeless elegance to any setting with Royal Botania's Brass Round Planter.