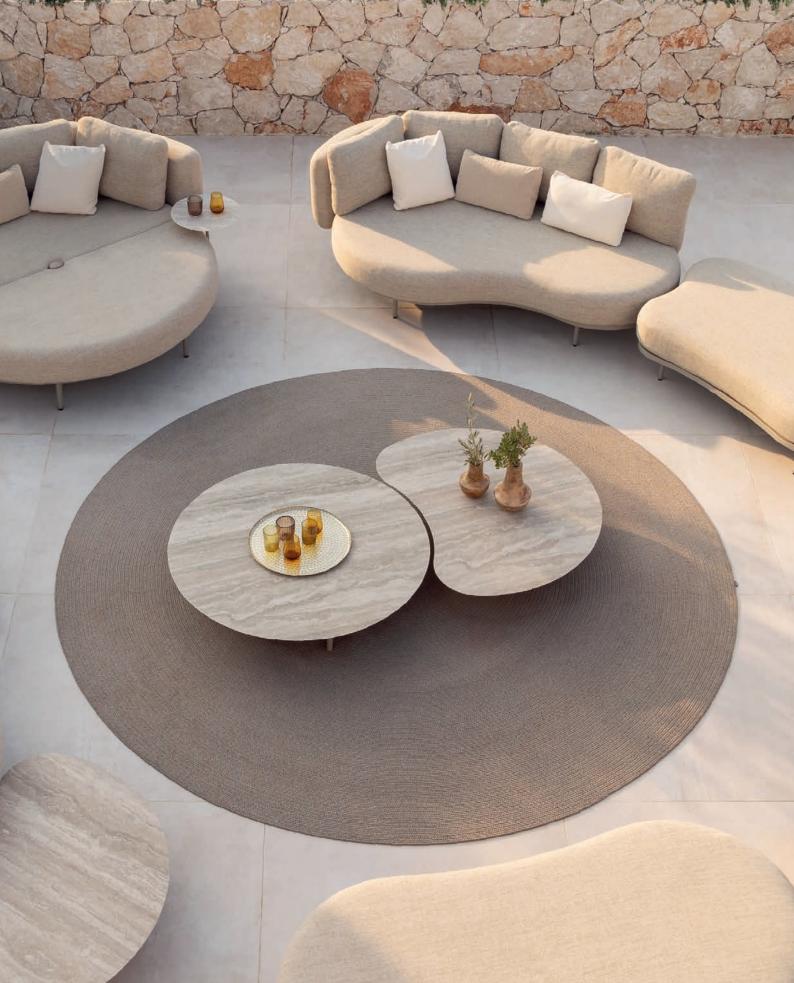

## Calypso Lounge

The Calypso Lounge collection strikes the perfect balance between craftsmanship and personal expression. With its inviting design and choice of an upholstered or Kris Kross woven backrest, each piece feels almost bespoke, adapting to your preferences.

The versatility of the Calypso allows for endless customization. Choose from a variety of lengths, fabrics, and finishes to create a lounge that complements your outdoor space with effortless style and comfort. Whether you're seeking a quiet corner to unwind or a space to gather with friends, the Calypso Lounge offers both luxury and flexibility.

Crafted with meticulous attention to detail, the Calypso Lounge invites you to enjoy the outdoors in unparalleled comfort, where every moment feels tailored to you.