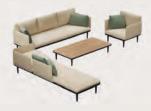

#### Mozaix Lounge

Designed by Kris Van Puyvelde, the Mozaix lounge represents the pinnacle of luxury in outdoor furniture, combining refined aesthetics with exceptional comfort. Available in both premium teak and coated aluminum, this modular lounge system allows for endless customization, enabling you to create the perfect outdoor setting. The signature mosaic-like inlays, crafted from teak, lavastone, or even flower pots offer a stunning visual centerpiece that enhances its opulent feel.

Engineered for durability and outdoor resilience, the Mozaix lounge features weather-resistant cushions and materials designed to endure the elements while maintaining their elegance. Whether in teak or aluminum, this piece redefines outdoor sophistication, positioning itself as one of the most luxurious lounges ever created.