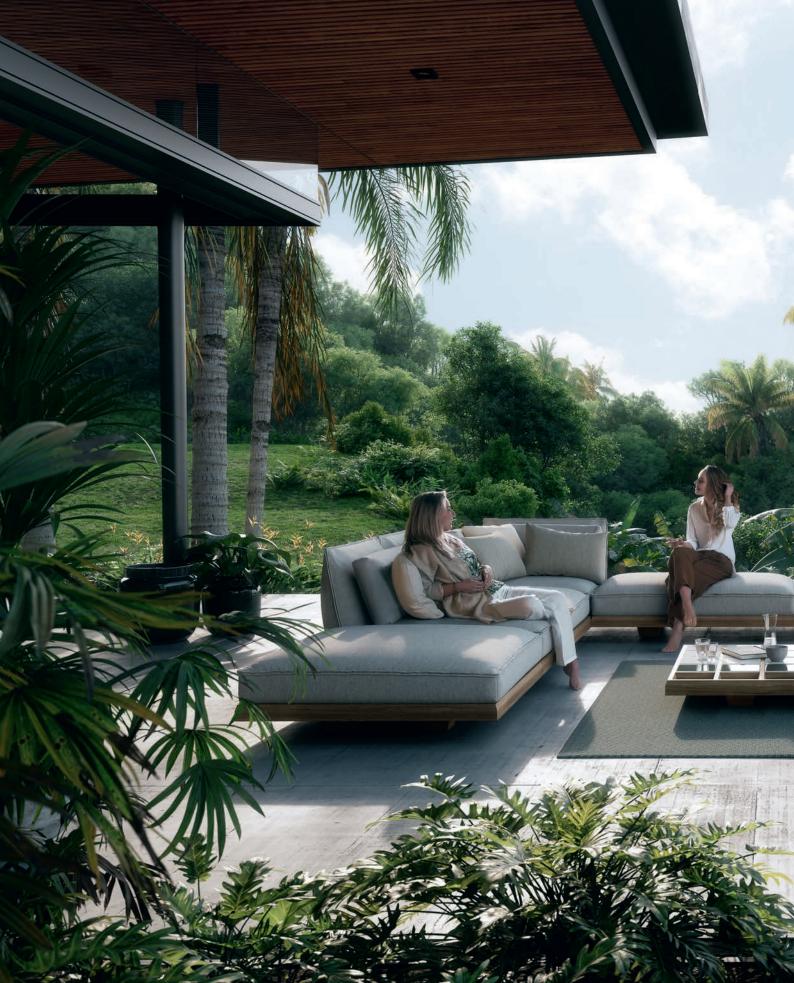

#### Mozaix Lounge

Designed by Kris Van Puyvelde, the Mozaix lounge represents the pinnacle of luxury in outdoor furniture, combining refined aesthetics with exceptional comfort. Available in both premium teak and coated aluminum, this modular lounge system allows for endless customization, enabling you to create the perfect outdoor setting. The signature mosaic-like inlays, crafted from teak, lavastone, or even flower pots offer a stunning visual centerpiece that enhances its opulent feel.

Engineered for durability and outdoor resilience, the Mozaix lounge features weather-resistant cushions and materials designed to endure the elements while maintaining their elegance. Whether in teak or aluminum, this piece redefines outdoor sophistication, positioning itself as one of the most luxurious lounges ever created.