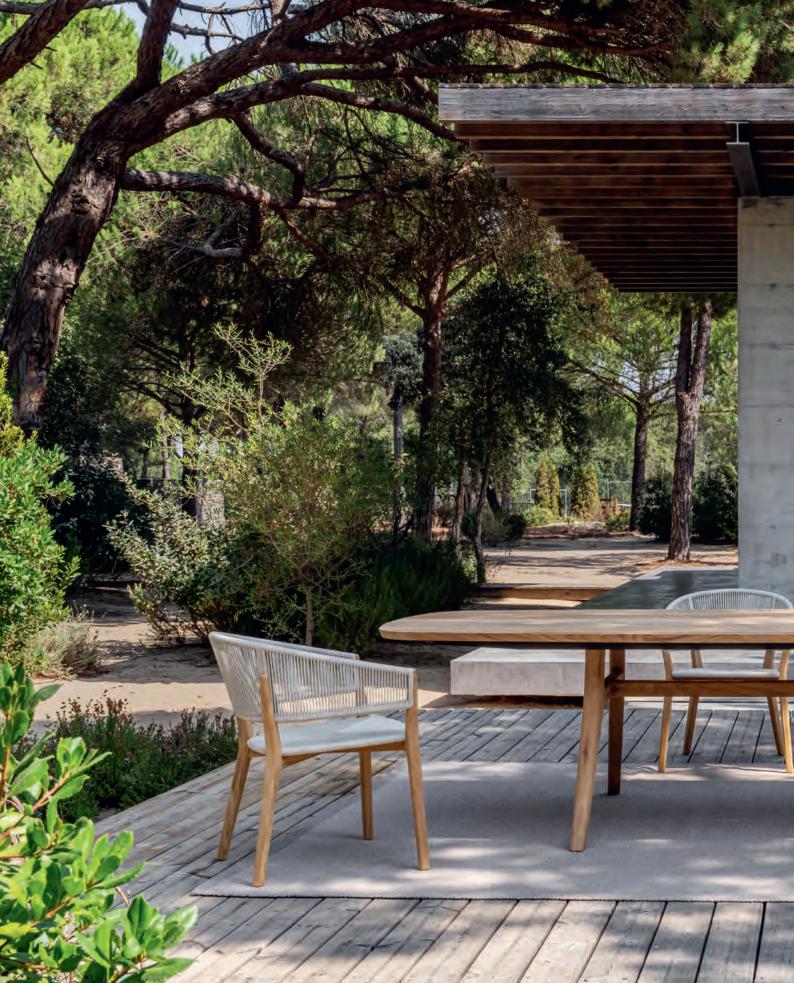

## Styletto

As its name suggests, the Styletto Table stands with the same poise and elegance as a fine stiletto heel. Its slender, tapered legs bring a sense of grace and lightness to any space, while offering the strength and stability needed for outdoor living. Available in a range of heights and finishes, the Styletto Table seamlessly adapts to both intimate settings and larger gatherings.

Crafted with meticulous attention to detail, this table blends minimalist design with luxurious materials, ensuring both functionality and style. Whether as a striking dining table or a low lounge piece, the Styletto Table effortlessly complements your outdoor environment, adding a touch of refined elegance that is both timeless and modern. With its sleek silhouette and enduring charm, the Styletto Table is as much a statement of style as it is a piece of functional design.