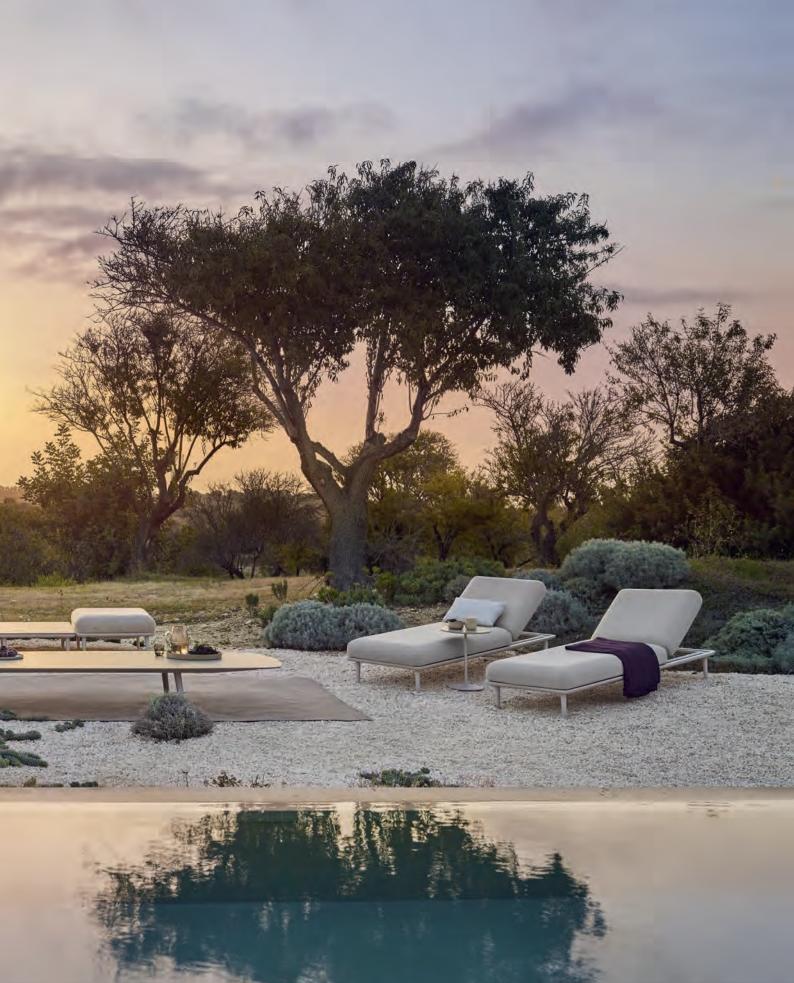

# Sunloungers

The Styletto Sunlounger, designed by Kris Van Puyvelde, exemplifies minimalist sophistication. Its sleek, streamlined form seamlessly merges style and comfort, offering a truly luxurious outdoor lounging experience. With an adjustable backrest supported by gas springs for effortless precision, and large castors for easy mobility, the Styletto is as practical as it is elegant.

Crafted from durable, highquality materials, the Styletto Sunlounger combines strength with refined aesthetics, standing out as a sophisticated choice for any outdoor space—without the need to say so.