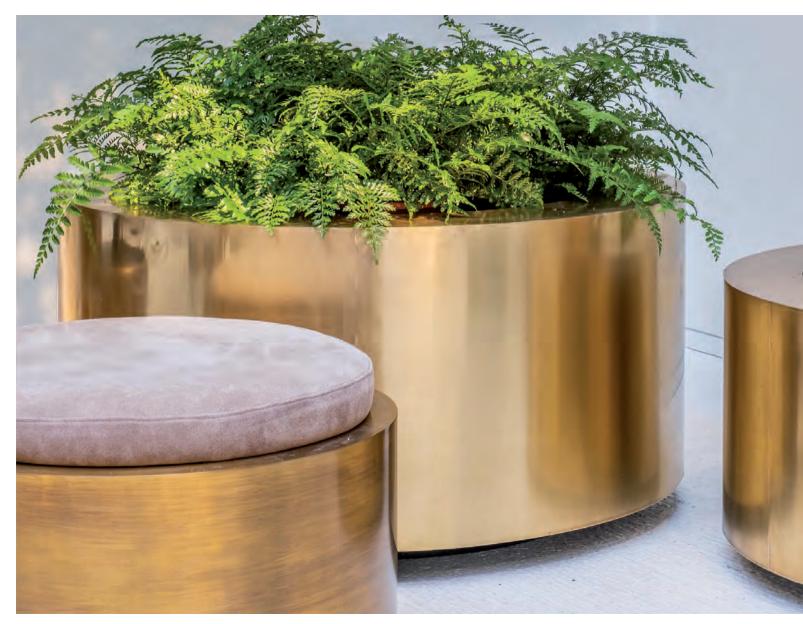

## Cuprum

Cuprum's luxury planters are perfect for those who appreciate quality and craftsmanship. Made from the finest materials and designed with precision, these planters are both functional and beautiful. They are ideal for adding a touch of sophistication to any outdoor area, whether you're looking to create a stunning entrance to your home, or want to add some greenery to your terrace.

The brass used in Cuprum's planters is a particularly beautiful material, with a warm, golden hue that adds a touch of elegance to any space.

The Cuprum collection is also available in colour-fast and UV-resistant polyester for indoor and outdoor use.

### BRASS ROUND PLANTER

Our elegant Brass Round Planter is available up to a generous two meters in diameter. Featuring Cuprum's hallmark innovative design, this planter embodies the lightness of being. Lightweight, it appears to effortlessly float above the surface, infusing your terrace or indoor space with a sense of timeless enchantment. Indoors or outdoors, your plants thrive with a special stainless steel drainage system and deep insulating rim. Add a flourish of timeless elegance to any setting with Royal Botania's Brass Round Planter.