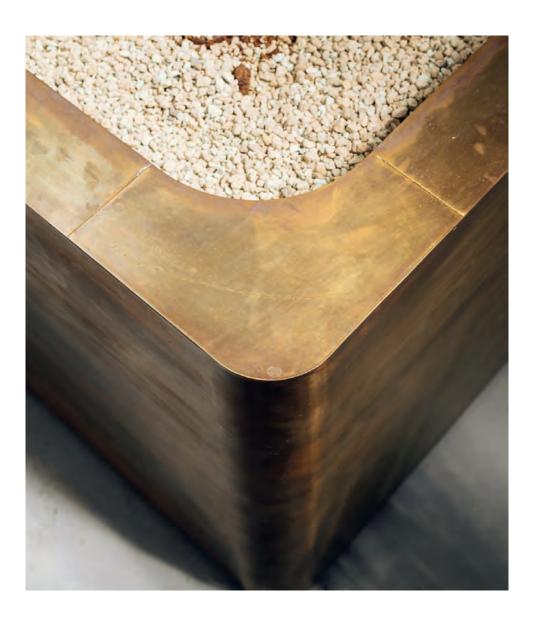

### BRASS ROUND PLANTER

Our elegant Brass Round Planter is available up to a generous two meters in diameter. Featuring Cuprum's hallmark innovative design, this planter embodies the lightness of being. Lightweight, it appears to effortlessly float above the surface, infusing your terrace or indoor space with a sense of timeless enchantment. Indoors or outdoors, your plants thrive with a special stainless steel drainage system and deep insulating rim. Add a flourish of timeless elegance to any setting with Royal Botania's Brass Round Planter.

## STAINLESS STEEL DRAINAGE

For indoor use, the drainage system must be closed

For outdoor use, the drainage system must be left open.

ELMINA Bratislava
OC LIGHTPARK, prízemie
Račianska 90, Bratislava
tel.: +421 910 919 711
e-mail: elmina@elmina.sk
www.elmina.sk