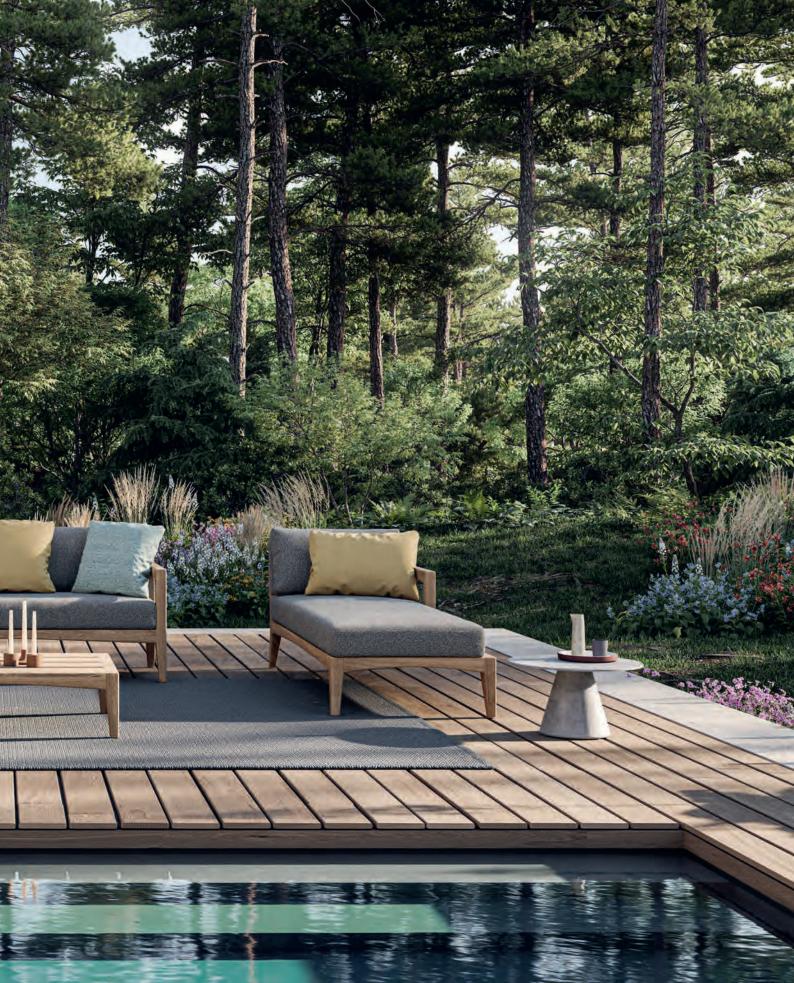

# Zenhit Lounge

The Zenhit lounge offers a customizable outdoor seating experience with its premium teak pieces. Available in configurations like individual chairs, corner pieces, two-seater, and three-seater units, the collection is designed for versatility. Additionally, modular left and right-handed daybeds can be integrated into the lounge setup or stand alone, allowing you to create your own private oasis. With a wide selection of luxurious fabrics, the Zenhit lounge invites you to personalize your outdoor space for ultimate comfort and style.