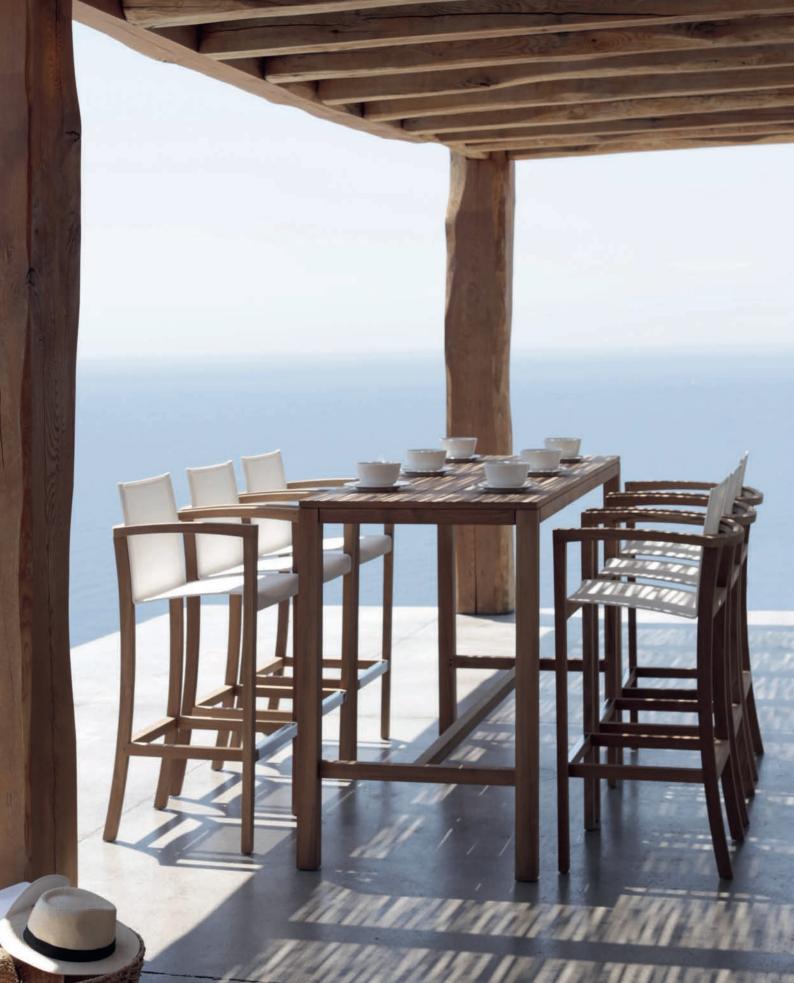

eeds. Choose from a variety of exquisite top materials including glass, ceramic, or teak to complement your outdoor decor. Notably, the collection features two sizes of clever extension tables, making Taboela the ideal choice for those who value flexibility and style. With Taboela, experience the luxury of finding the perfect table for every outdoor setting.





Inspired by the classic English gate-leg table, designer Mathias De Ferm reimagines the concept with the Traverse table, blending convenience with modern design. Its flexible structure allows you to use it partially open for smaller gatherings or fully extended for larger groups. With an easy-to-use sliding support system and a slim profile when folded, it's perfect for adaptable, stylish outdoor spaces.



#### **Traverse**







## Xqi

The XQI tables offer a simple yet elegant design, making them a versatile addition to any outdoor space. Crafted from high-quality teak, these tables are built to withstand the elements while maintaining their natural beauty. Available in a range of sizes, the XQI tables are perfect for both small gatherings and larger outdoor dining setups, combining durability with timeless style.





The Ninix tables feature a sleek, minimalist design with a frame crafted from steel or coated steel, offering both strength and style. The table tops are available in either teak or ceramic, allowing you to choose the look that suits your space. For added versatility, the Ninix range includes an extendable version, perfect for accommodating larger gatherings while maintaining its modern, streamli