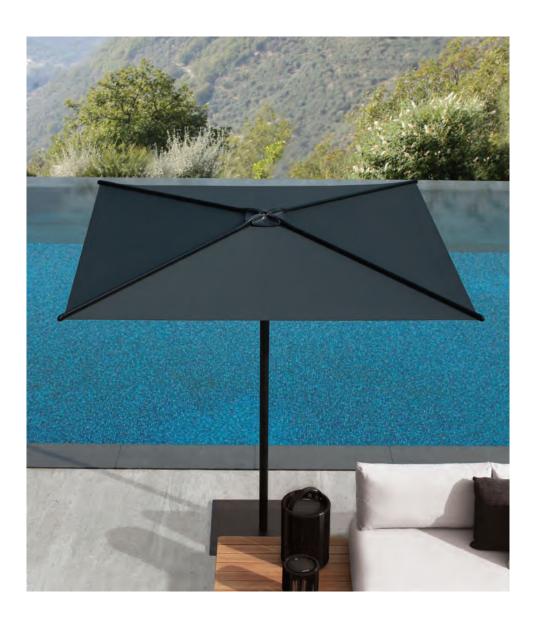

## Shady

Royal Botania takes the traditional parasol to new heights with the Shady, setting a new standard for outdoor luxury. With its intricately designed framework, cast stainless steel fittings, and premium acrylic covers, the Shady transcends conventional designs to become the epitome of sophisticated outdoor living. The Slim version maintains the elegant aesthetics of the original while offering a sleeker profile, perfect for more compact spaces.