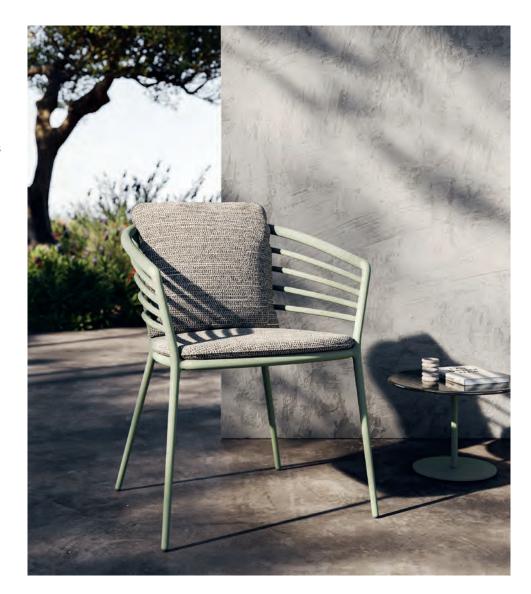

#### Carès

The Carès chair embodies the seamless fusion of elegance and comfort. Designed by Kris Van Puyvelde with a thoughtful balance of timeless aesthetics and innovative craftsmanship, this chair invites you to experience the finest in outdoor living. The choice between a natural teak or sleek aluminum frame ensures that the Carès chair effortlessly complements any setting, whether by the pool or on a sunlit terrace.

With its woven backrest, available in Sage Green, Anthracite, or Pebble, this chair not only offers visual texture but also subtle luxury. Each element of the Carès chair is crafted to ensure durability, allowing you to enjoy its beauty and comfort for years to come. The modular design, combined with a new low lounge version, enhances its versatility, adapting to your evolving outdoor space.