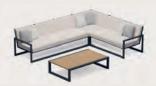

#### Mozaix Lounge

Designed by Kris Van Puyvelde, the Mozaix lounge represents the pinnacle of luxury in outdoor furniture, combining refined aesthetics with exceptional comfort. Available in both premium teak and coated aluminum, this modular lounge system allows for endless customization, enabling you to create the perfect outdoor setting. The signature mosaic-like inlays, crafted from teak, lavastone, or even flower pots offer a stunning visual centerpiece that enhances its opulent feel.

Engineered for durability and outdoor resilience, the Mozaix lounge features weather-resistant cushions and materials designed to endure the elements while maintaining their elegance. Whether in teak or aluminum, this piece redefines outdoor sophistication, positioning itself as one of the most luxurious lounges ever created.