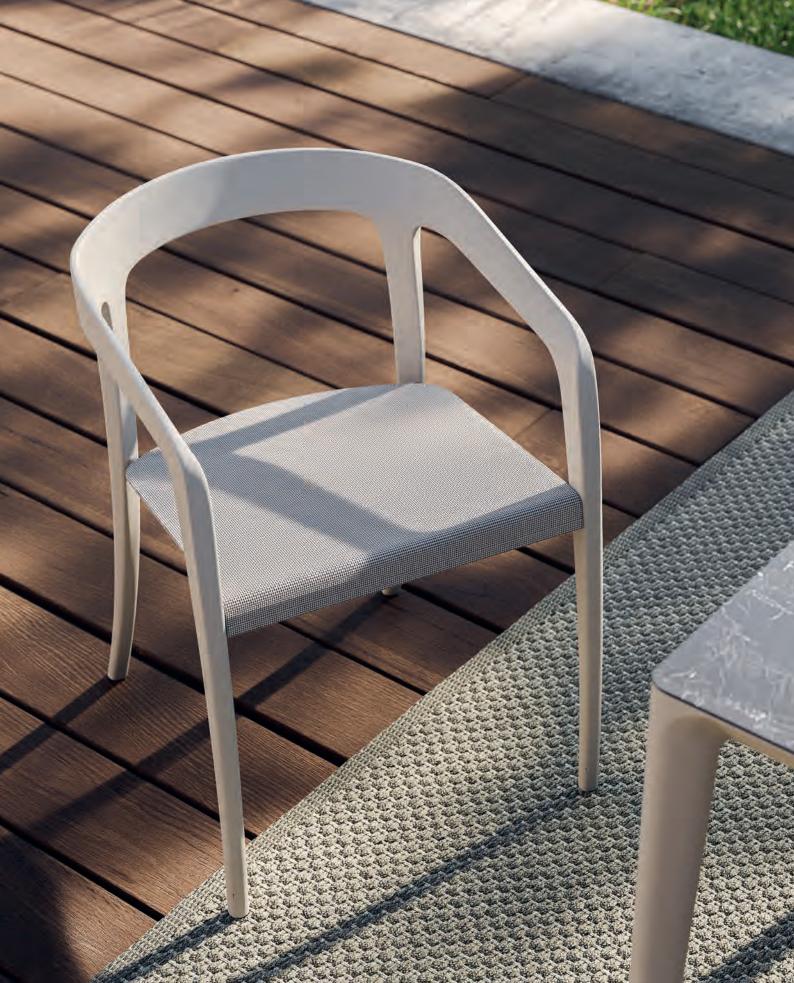

#### Carès

The Carès chair embodies the seamless fusion of elegance and comfort. Designed by Kris Van Puyvelde with a thoughtful balance of timeless aesthetics and innovative craftsmanship, this chair invites you to experience the finest in outdoor living. The choice between a natural teak or sleek aluminum frame ensures that the Carès chair effortlessly complements any setting, whether by the pool or on a sunlit terrace.

With its woven backrest, available in Sage Green, Anthracite, or Pebble, this chair not only offers visual texture but also subtle luxury. Each element of the Carès chair is crafted to ensure durability, allowing you to enjoy its beauty and comfort for years to come. The modular design, combined with a new low lounge version, enhances its versatility, adapting to your evolving outdoor space.