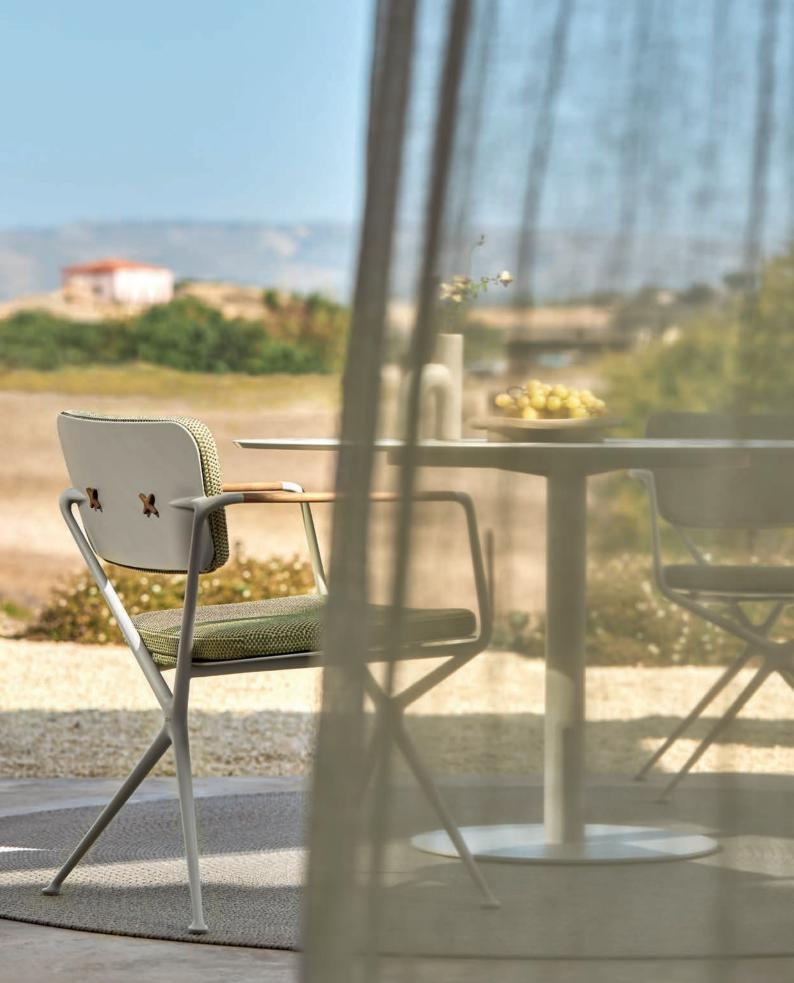

### **Exes**

A director's chair, elevated by Royal Botania's signature elegance. The Exes Collection, envisioned by Kris Van Puyvelde, showcases bold X-shaped frames crafted from cast aluminum, exuding strength and sophistication. Paired with sleek, tapered teak armrests, the design strikes a perfect balance between modern form and natural warmth.

For added comfort and a touch of personalization, the chairs can feature a teak backrest and seat. The distinctive X-shaped cutouts in the backrest not only enhance the visual appeal but also serve as functional attachment points for plush cushions. This seamless blend of aesthetics and practicality ensures the Exes Collection stands out, offering both refined style and luxurious comfort in any outdoor space.