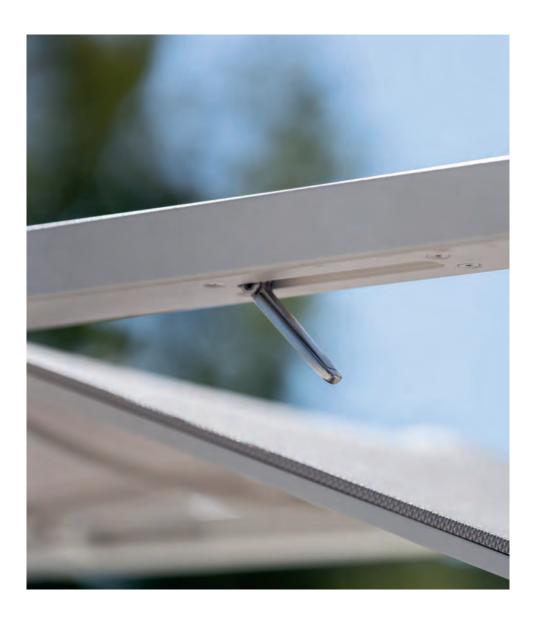

# Sunloungers

The Styletto Sunlounger, designed by Kris Van Puyvelde, exemplifies minimalist sophistication. Its sleek, streamlined form seamlessly merges style and comfort, offering a truly luxurious outdoor lounging experience. With an adjustable backrest supported by gas springs for effortless precision, and large castors for easy mobility, the Styletto is as practical as it is elegant.