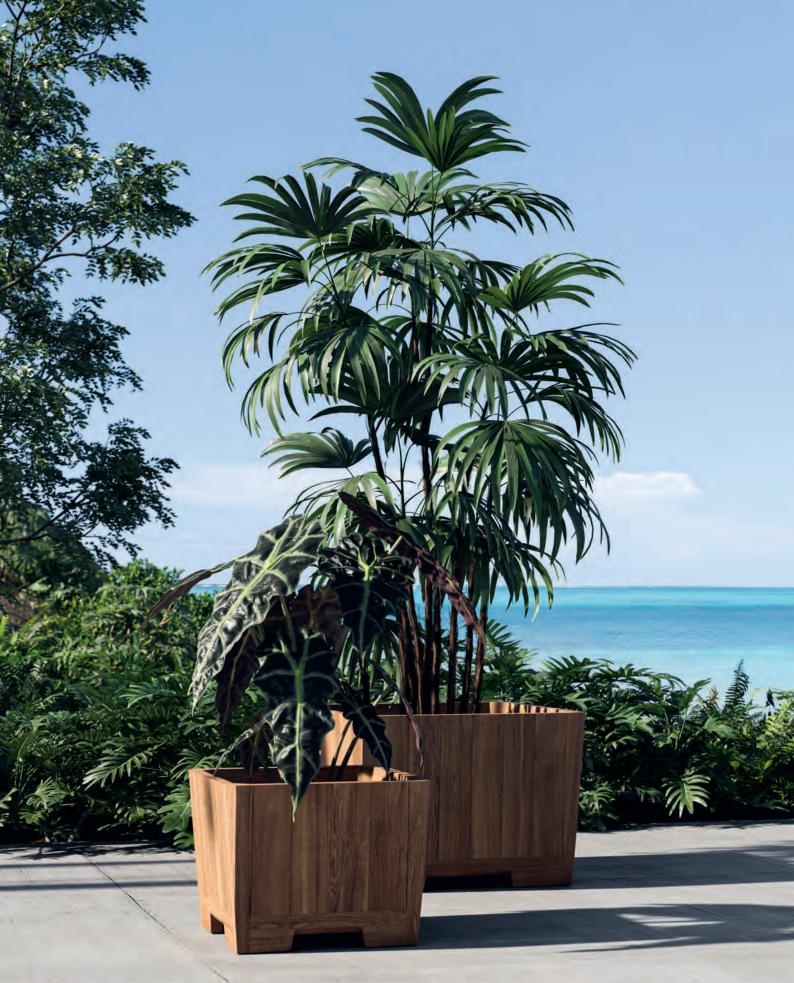

### Botaniq

The Botaniq planters' clean lines and robust construction evoke a sense of enduring craftsmanship, while their sleek design ensures they fit effortlessly into modern outdoor settings. Whether used to frame an entryway, line a terrace, or accentuate a garden, the Botaniq planter provides a sophisticated and lasting solution to elevate any outdoor space.

# Bariq

Introducing Bariq, where organic design meets natural beauty. The Bariq planter features a gracefully rounded form, encased in full teak slats that are carefully crafted to follow the organic curves of the design. Crafted from premium teak, these planters bring warmth and sophistication while ensuring lasting durability against the elements.