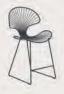

The Fensi chair boasts a light and airy appearance, thanks to its innovatively designed backrest. This backrest, while resembling a braided pattern, is actually crafted from a thin stainless-steel grid, elegantly wrapped with string to maintain the illusion of natural woven rope without sacrificing ergonomic support. This design ensures both visual appeal and long-term seating comfort.

# Fensi