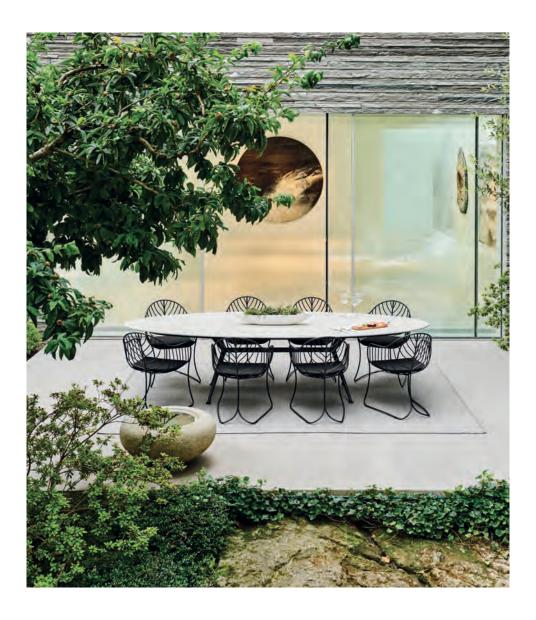

#### Carès

The Carès chair embodies the seamless fusion of elegance and comfort. Designed by Kris Van Puyvelde with a thoughtful balance of timeless aesthetics and innovative craftsmanship, this chair invites you to experience the finest in outdoor living. The choice between a natural teak or sleek aluminum frame ensures that the Carès chair effortlessly complements any setting, whether by the pool or on a sunlit terrace.

With its woven backrest, available in Sage Green, Anthracite, or Pebble, this chair not only offers visual texture but also subtle luxury. Each element of the Carès chair is crafted to ensure durability, allowing you to enjoy its beauty and comfort for years to come. The modular design, combined with a new low lounge version, enhances its versatility, adapting to your evolving outdoor space.