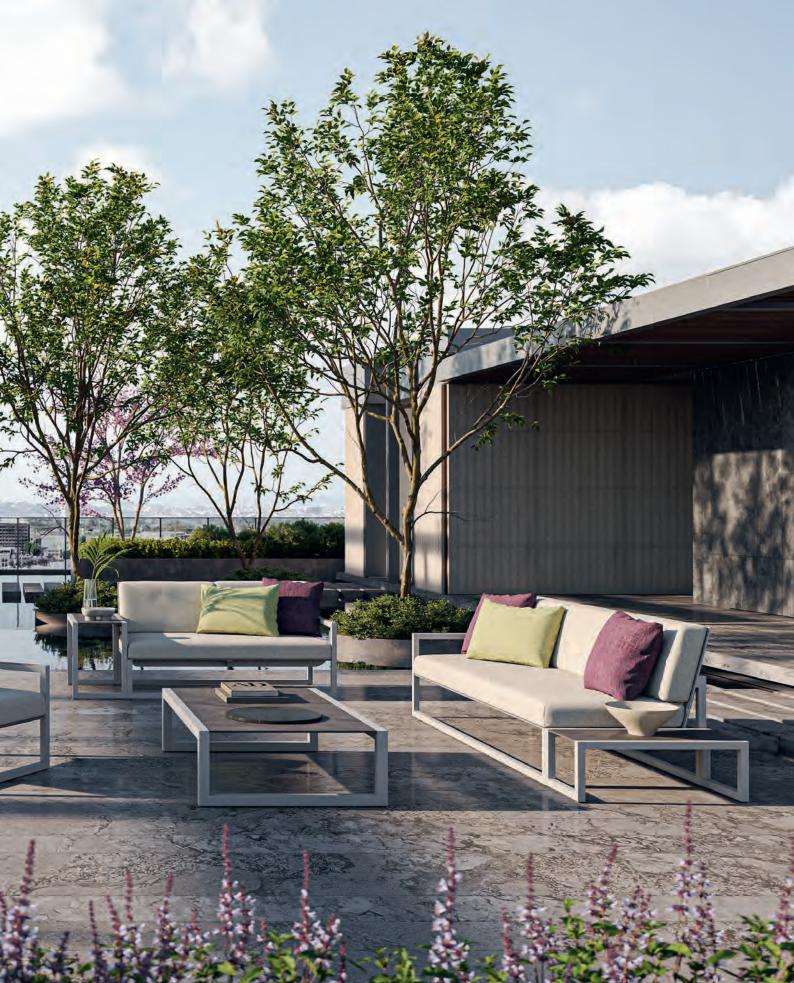

## Calypso Lounge

The Calypso Lounge collection strikes the perfect balance between craftsmanship and personal expression. With its inviting design and choice of an upholstered or Kris Kross woven backrest, each piece feels almost bespoke, adapting to your preferences.

The versatility of the Calypso allows for endless customization. Choose from a variety of lengths, fabrics, and finishes to create a lounge that complements your outdoor space with effortless style and comfort. Whether you're seeking a quiet corner to unwind or a space to gather with friends, the Calypso Lounge offers both luxury and flexibility.

Crafted with meticulous attention to detail, the Calypso Lounge invites you to enjoy the outdoors in unparalleled comfort, where every moment feels tailored to you.