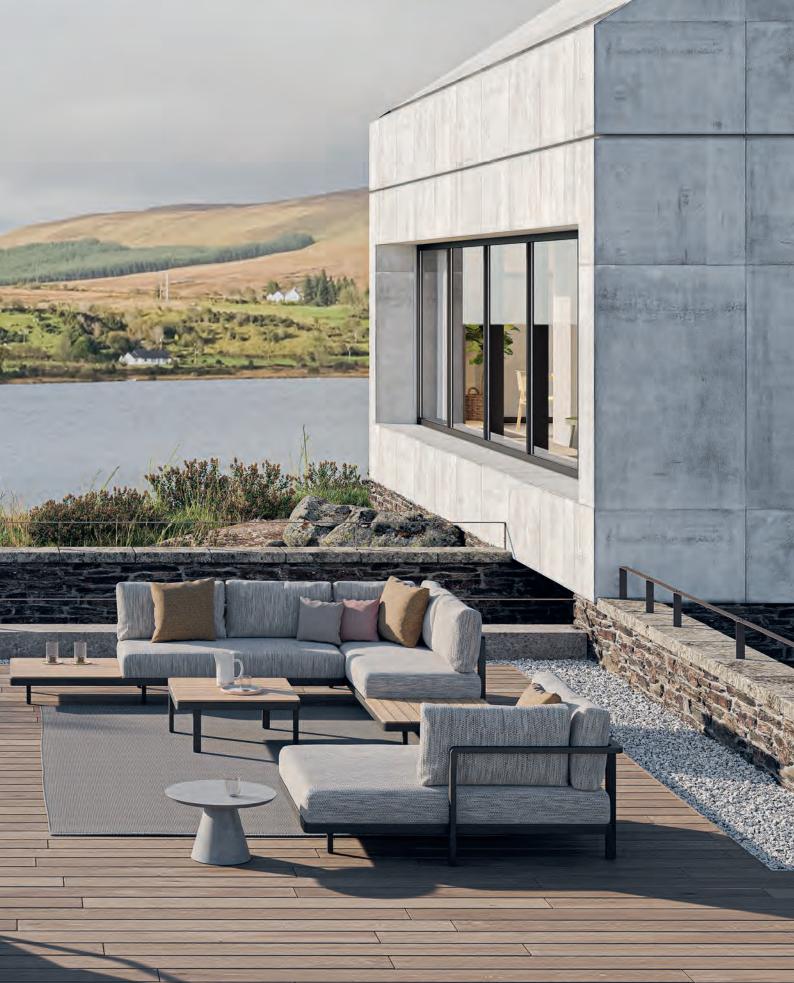

# Alura Lounge

The Alura Collection embodies versatile design, perfect for crafting personalized outdoor setups. With three robust aluminum base sizes, you can configure pieces into single, double, or triple seaters, and create L- or U-shaped arrangements. Each piece features a sleek, sturdy structure supporting modular back & armrests. Choose from +80 fabric options for cushions, ensuring each arrangement is both comfortable & stylish.

This lounge set integrates seamlessly with the Alura Collection, which includes matching dining chairs, armchairs, low chairs, bar chairs & a sun lounger, offering a cohesive & inviting outdoor living experience.