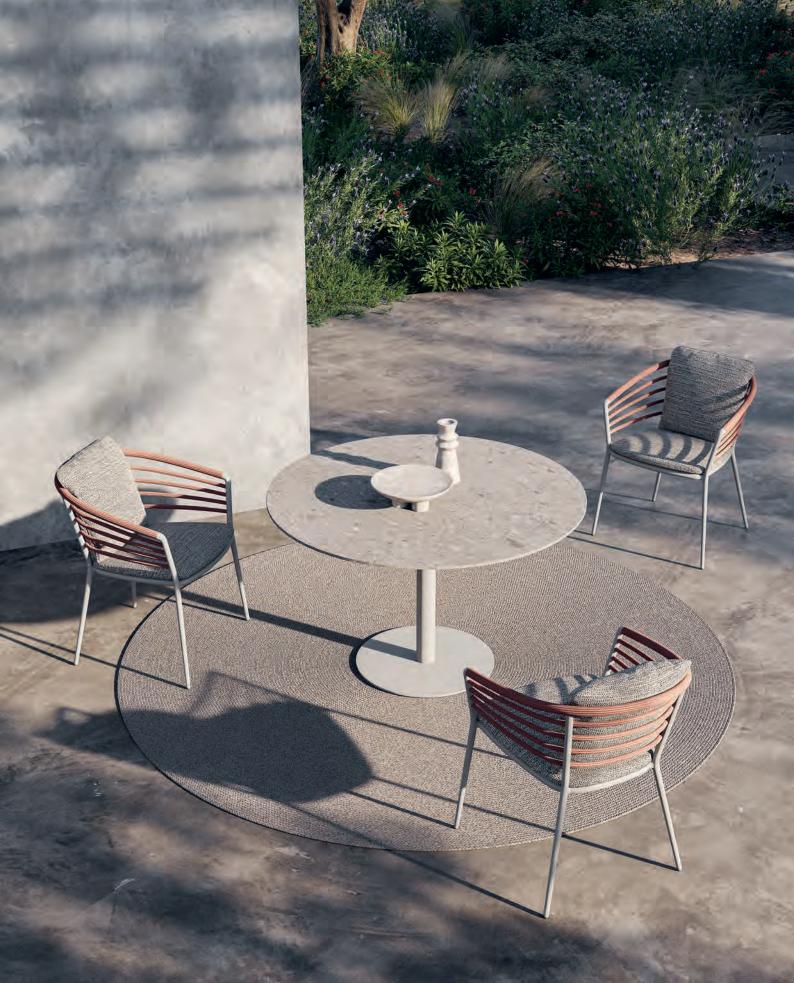

#### Carès

The Carès chair embodies the seamless fusion of elegance and comfort. Designed by Kris Van Puyvelde with a thoughtful balance of timeless aesthetics and innovative craftsmanship, this chair invites you to experience the finest in outdoor living. The choice between a natural teak or sleek aluminum frame ensures that the Carès chair effortlessly complements any setting, whether by the pool or on a sunlit terrace.

With its woven backrest, available in Sage Green, Anthracite, or Pebble, this chair not only offers visual texture but also subtle luxury. Each element of the Carès chair is crafted to ensure durability, allowing you to enjoy its beauty and comfort for years to come. The modular design, combined with a new low lounge version, enhances its versatility, adapting to your evolving outdoor space.