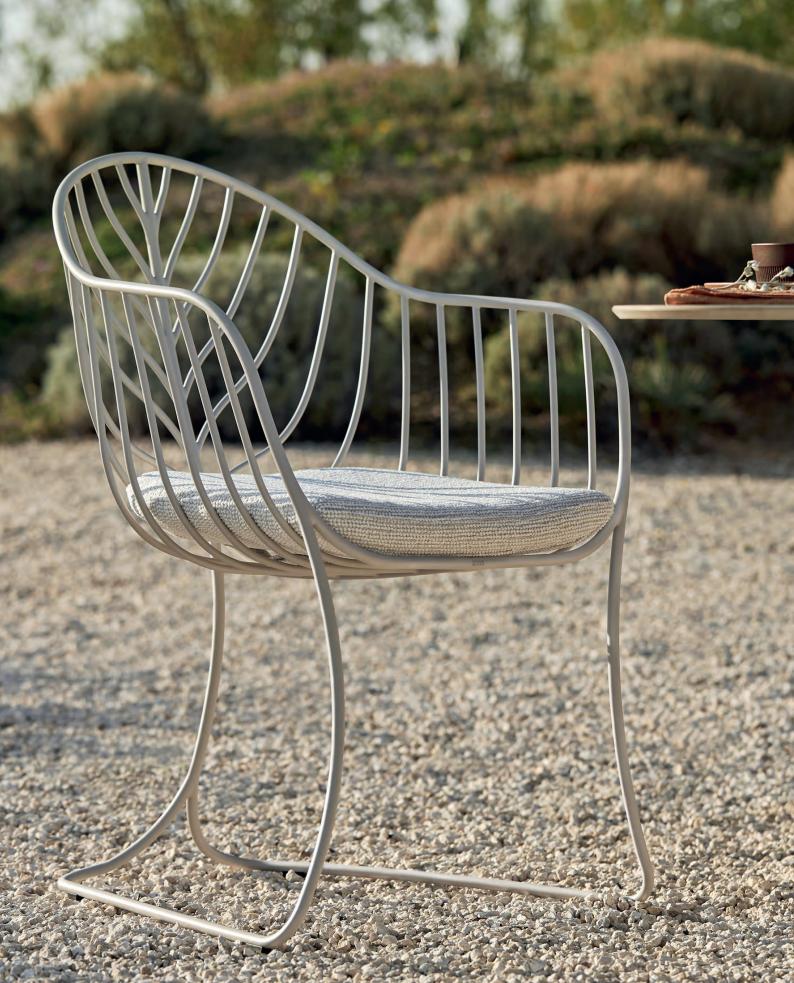

### Folia

The Folia Collection by Royal Botania stands as a testament to the seamless marriage of artistic inspiration and comfort. Capturing the intricate patterns of leaf veins, the Folia chair is more than a seating option—it is a centrepiece that commands attention. Its meticulous construction mirrors the essence of fine craftsmanship, with each piece standing as a dedication to the pursuit of perfection.

Constructed from slender stainless-steel tubes, the Folia collection boasts frames finished in an array of subtle hues, each chosen to complement the outdoor palette of sophisticated spaces. These pieces do not just fill a space; they create an ambiance of elegance and tranquillity. The introduction of the Folia rocking chair and the low lounge chair invites one to experience comfort in motion or in serene repose, making every moment a luxurious escape.