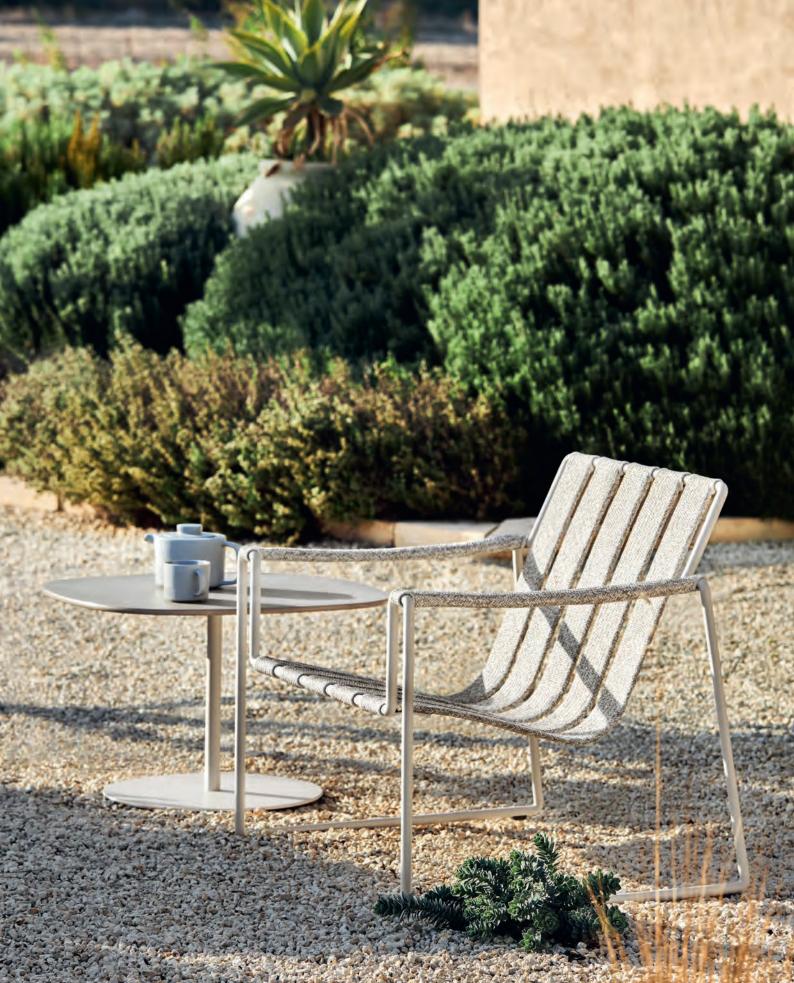

#### Carès

The Carès chair embodies the seamless fusion of elegance and comfort. Designed by Kris Van Puyvelde with a thoughtful balance of timeless aesthetics and innovative craftsmanship, this chair invites you to experience the finest in outdoor living. The choice between a natural teak or sleek aluminum frame ensures that the Carès chair effortlessly complements any setting, whether by the pool or on a sunlit terrace.

With its woven backrest, available in Sage Green, Anthracite, or Pebble, this chair not only offers visual texture but also subtle luxury. Each element of the Carès chair is crafted to ensure durability, allowing you to enjoy its beauty and comfort for years to come. The modular design, combined with a new low lounge version, enhances its versatility, adapting to your evolving outdoor space.