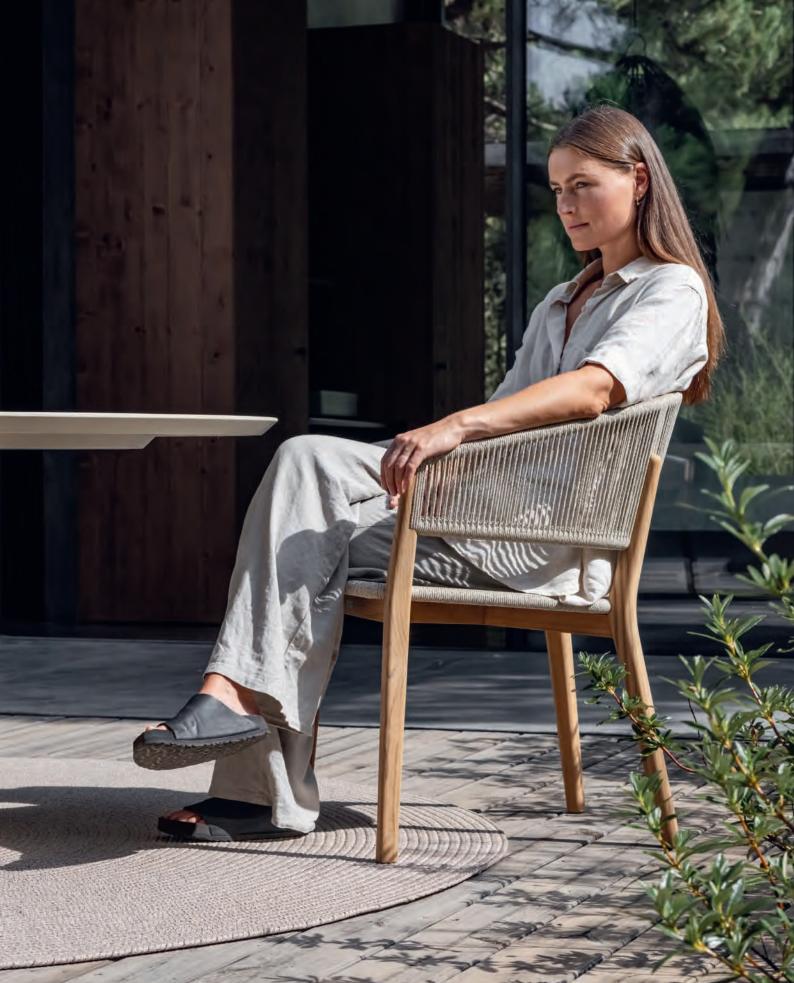

#### Carès

The Carès chair embodies the seamless fusion of elegance and comfort. Designed by Kris Van Puyvelde with a thoughtful balance of timeless aesthetics and innovative craftsmanship, this chair invites you to experience the finest in outdoor living. The choice between a natural teak or sleek aluminum frame ensures that the Carès chair effortlessly complements any setting, whether by the pool or on a sunlit terrace.

With its woven backrest, available in Sage Green, Anthracite, or Pebble, this chair not only offers visual texture but also subtle luxury. Each element of the Carès chair is crafted to ensure durability, allowing you to enjoy its beauty and comfort for years to come. The modular design, combined with a new low lounge version, enhances its versatility, adapting to your evolving outdoor space.