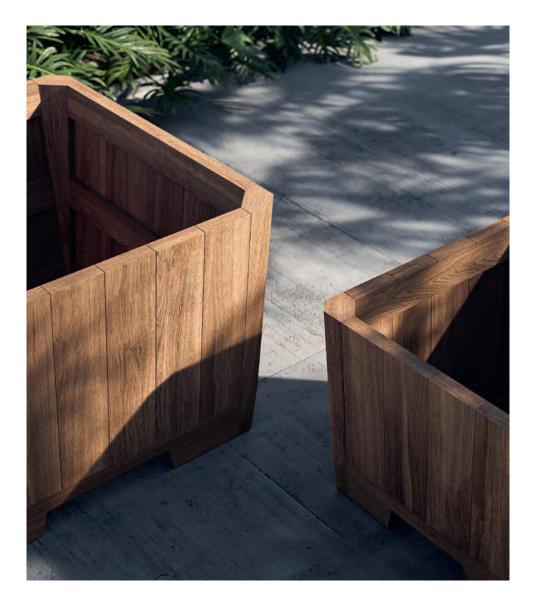

### Botaniq

The Botaniq planters' clean lines and robust construction evoke a sense of enduring craftsmanship, while their sleek design ensures they fit effortlessly into modern outdoor settings. Whether used to frame an entryway, line a terrace, or accentuate a garden, the Botaniq planter provides a sophisticated and lasting solution to elevate any outdoor space.

# Bariq

Introducing Bariq, where organic design meets natural beauty. The Bariq planter features a gracefully rounded form, encased in full teak slats that are carefully crafted to follow the organic curves of the design. Crafted from premium teak, these planters bring warmth and sophistication while ensuring lasting durability against the elements.