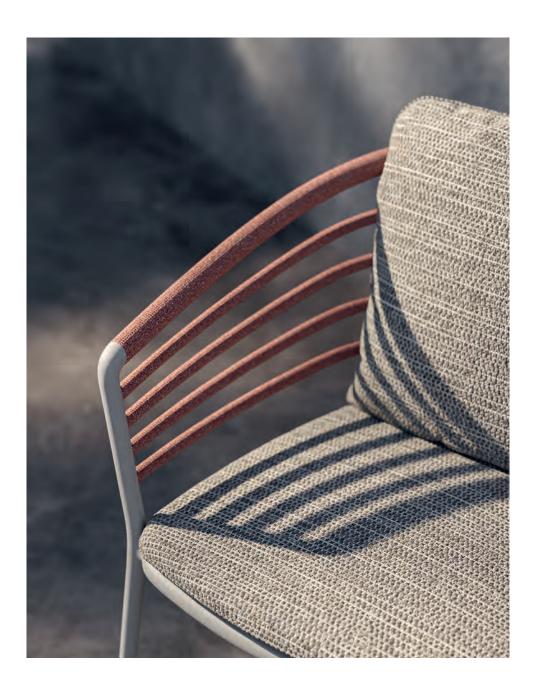

#### Carès

The Carès chair embodies the seamless fusion of elegance and comfort. Designed by Kris Van Puyvelde with a thoughtful balance of timeless aesthetics and innovative craftsmanship, this chair invites you to experience the finest in outdoor living. The choice between a natural teak or sleek aluminum frame ensures that the Carès chair effortlessly complements any setting, whether by the pool or on a sunlit terrace.

With its woven backrest, available in Sage Green, Anthracite, or Pebble, this chair not only offers visual texture but also subtle luxury. Each element of the Carès chair is crafted to ensure durability, allowing you to enjoy its beauty and comfort for years to come. The modular design, combined with a new low lounge version, enhances its versatility, adapting to your evolving outdoor space.