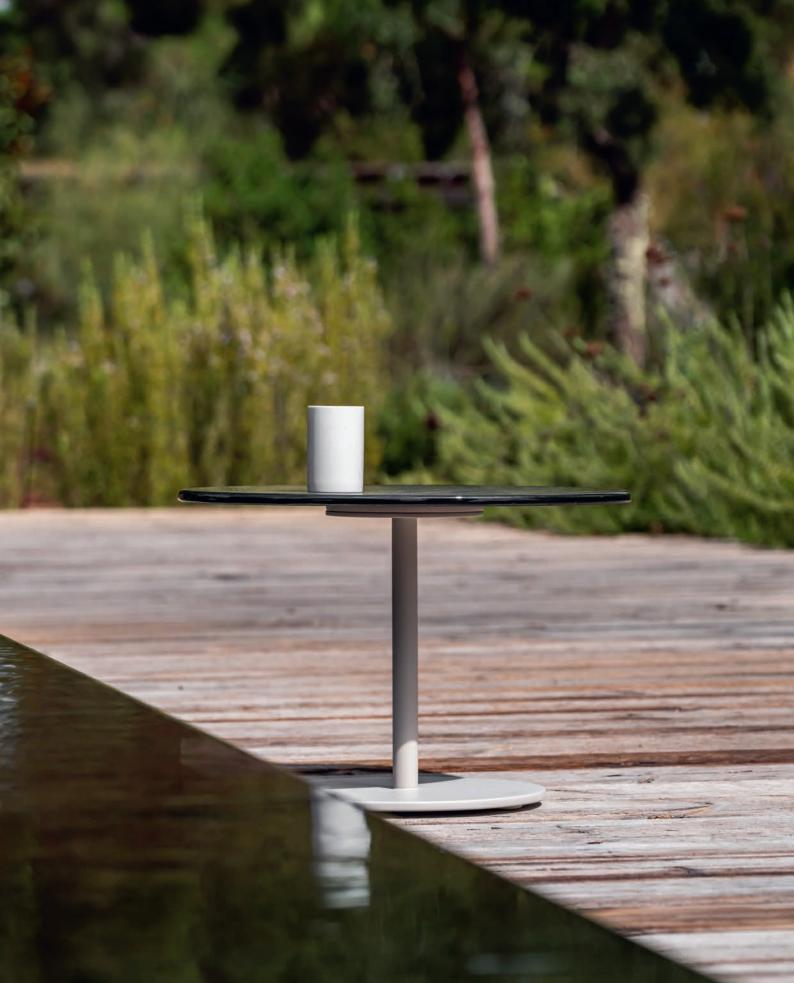

#### Butler

The Butler Collection by Royal Botania offers versatility with an elegant frame crafted from coated stainless steel, available in nine different heights to suit any setting, from lounge areas to dining spaces. The collection provides an array of tabletop options, including ceramic, enamelled lava stone, and teak, allowing you to personalize each piece to complement your outdoor style.

A highlight of the collection, the Butler dining table, features a sleek central base that maximizes legroom for a truly comfortable dining experience. Blending flexibility with modern design, the Butler Collection brings effortless style and function to any outdoor space, adapting with ease to your lifestyle.

The very first side table Royal Botania launched nearly 30 years ago was called Butler. Today, we've recycled the name and adapted the solid teak with a coated stainless steel frame available in four colours and two heights.

There is a very wide array of materials for the table tops. In addition to solid teak, there are also nine different ceramics, and six colours of enamelled lava stones.

Providing extensive customization options for specific design and functional requirements, these side tables are a nice match to just about any low seating set or lounge combination.