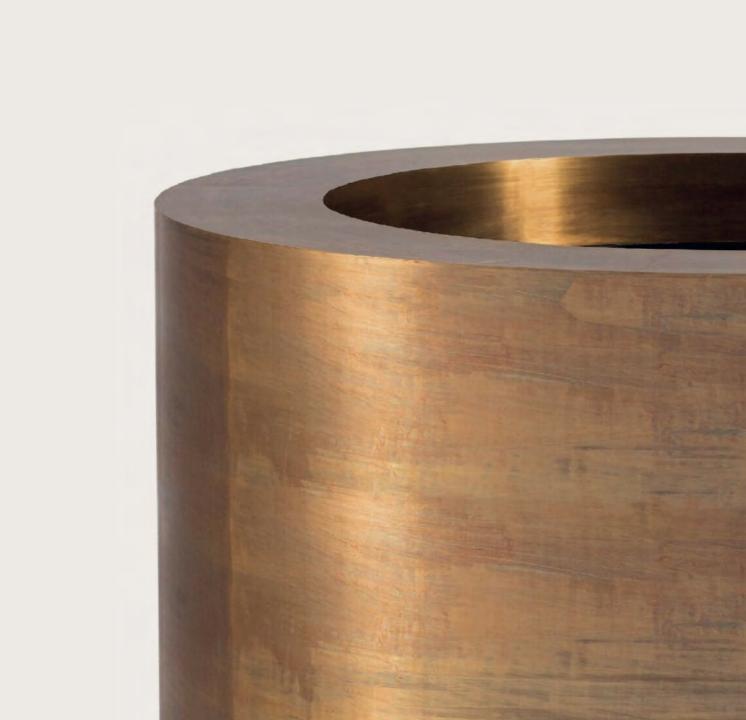

## Cuprum

Cuprum's luxury planters are perfect for those who appreciate quality and craftsmanship. Made from the finest materials and designed with precision, these planters are both functional and beautiful. They are ideal for adding a touch of sophistication to any outdoor area, whether you're looking to create a stunning entrance to your home, or want to add some greenery to your terrace.

The brass used in Cuprum's planters is a particularly beautiful material, with a warm, golden hue that adds a touch of elegance to any space.

The Cuprum collection is also available in colour-fast and UV-resistant polyester for indoor and outdoor use.

### BRASS ROUND PLANTER

Our elegant Brass Round Planter is available up to a generous two meters in diameter. Featuring Cuprum's hallmark innovative design, this planter embodies the lightness of being. Lightweight, it appears to effortlessly float above the surface, infusing your terrace or indoor space with a sense of timeless enchantment. Indoors or outdoors, your plants thrive with a special stainless steel drainage system and deep insulating rim. Add a flourish of timeless elegance to any setting with Royal Botania's Brass Round Planter.