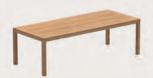

The Taboela Collection boasts one of the most expansive selections of tables available, ensuring a perfect match for any terrace, large or small. Ranging from 80 to 340 cm in length, Taboela tables come with frames in either stainless steel or coated aluminium, tailored to suit diverse aesthetic and functional needs. Choose from a variety of exquisite top materials including glass, ceramic, or teak to complement your outdoor decor. Notably, the collection features two sizes of clever extension tables, making Taboela the ideal choice for those who value flexibility and style. With Taboela, experience the luxury of finding the perfect table for every outdoor setting.