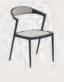

#### Carès

The Carès chair embodies the seamless fusion of elegance and comfort. Designed by Kris Van Puyvelde with a thoughtful balance of timeless aesthetics and innovative craftsmanship, this chair invites you to experience the finest in outdoor living. The choice between a natural teak or sleek aluminum frame ensures that the Carès chair effortlessly complements any setting, whether by the pool or on a sunlit terrace.

With its woven backrest, available in Sage Green, Anthracite, or Pebble, this chair not only offers visual texture but also subtle luxury. Each element of the Carès chair is crafted to ensure durability, allowing you to enjoy its beauty and comfort for years to come. The modular design, combined with a new low lounge version, enhances its versatility, adapting to your evolving outdoor space.