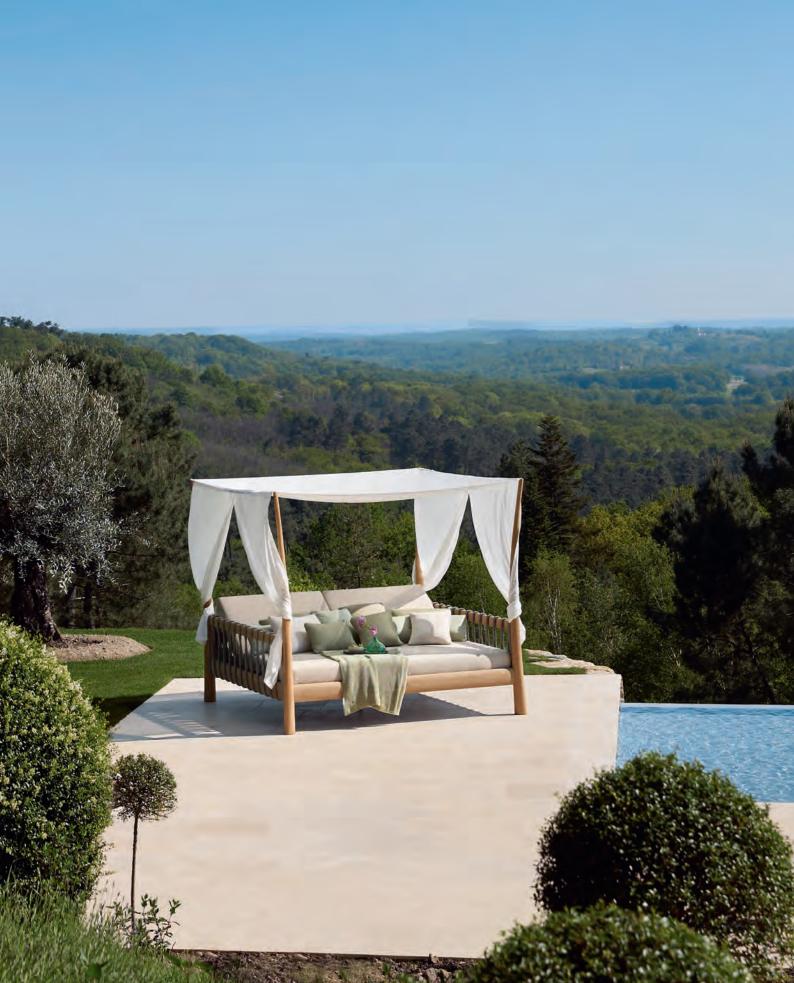

### Beacher

The Beacher has been thriving in our catalogue for over 30 years. An evergreen, with a name that speaks for itself; go to the beach, take time for yourselves, and restore your spirits at a place you love. A solid teak frame with textile or mesh sling available in a wide array of colours.

### Tuskany

The Tuskany invites you to indulge in a luxurious outdoor escape, where comfort meets striking design. Its unique, tusk-shaped teak structure creates an elegant, sculptural presence, offering both beauty and stability. Sink into the plush, quick-drying cushions that cradle you in softness, while the adjustable backrests allow you to find the perfect lounging position with just a simple touch. For added serenity, optional flowing curtains can be drawn to create your own private sanctuary, making the Tuskany a tranquil oasis of comfort and style in any outdoor space.