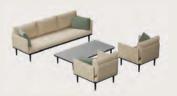

# Alura Lounge

The Alura Collection embodies versatile design, perfect for crafting personalized outdoor setups. With three robust aluminum base sizes, you can configure pieces into single, double, or triple seaters, and create L- or U-shaped arrangements. Each piece features a sleek, sturdy structure supporting modular back & armrests. Choose from +80 fabric options for cushions, ensuring each arrangement is both comfortable & stylish.

This lounge set integrates seamlessly with the Alura Collection, which includes matching dining chairs, armchairs, low chairs, bar chairs & a sun lounger, offering a cohesive & inviting outdoor living experience.