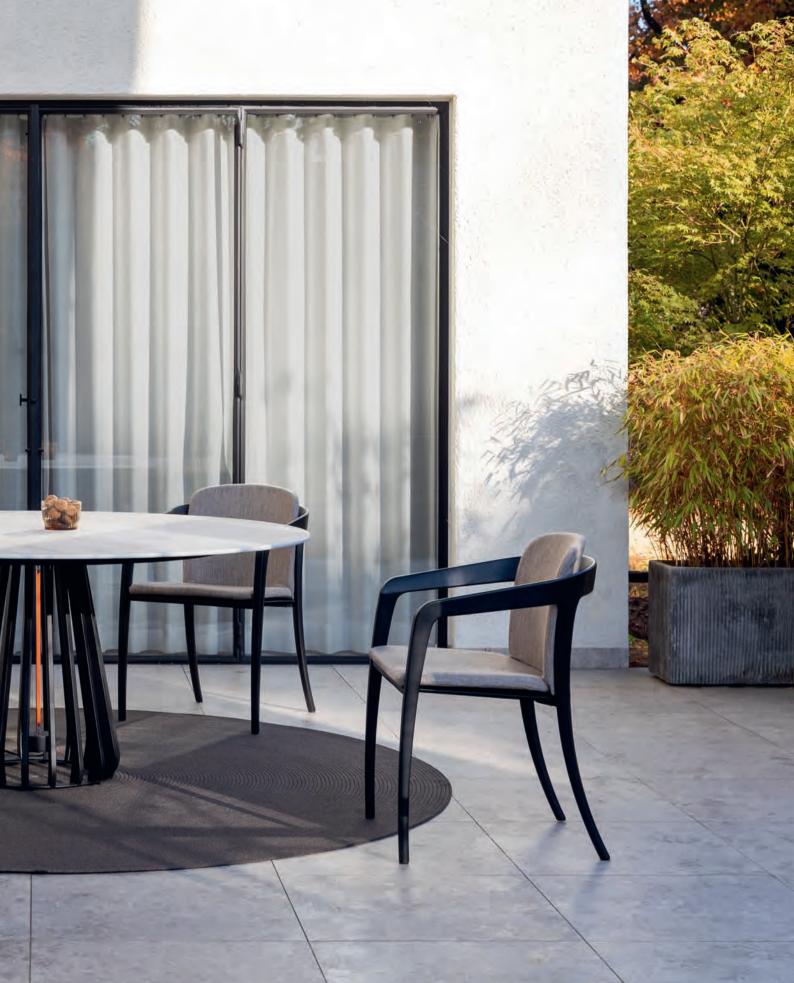

#### Carès

The Carès chair embodies the seamless fusion of elegance and comfort. Designed by Kris Van Puyvelde with a thoughtful balance of timeless aesthetics and innovative craftsmanship, this chair invites you to experience the finest in outdoor living. The choice between a natural teak or sleek aluminum frame ensures that the Carès chair effortlessly complements any setting, whether by the pool or on a sunlit terrace.

With its woven backrest, available in Sage Green, Anthracite, or Pebble, this chair not only offers visual texture but also subtle luxury. Each element of the Carès chair is crafted to ensure durability, allowing you to enjoy its beauty and comfort for years to come. The modular design, combined with a new low lounge version, enhances its versatility, adapting to your evolving outdoor space.