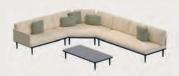

# Zenhit Lounge

The Zenhit lounge offers a customizable outdoor seating experience with its premium teak pieces. Available in configurations like individual chairs, corner pieces, two-seater, and three-seater units, the collection is designed for versatility. Additionally, modular left and right-handed daybeds can be integrated into the lounge setup or stand alone, allowing you to create your own private oasis. With a wide selection of luxurious fabrics, the Zenhit lounge invites you to personalize your outdoor space for ultimate comfort and style.