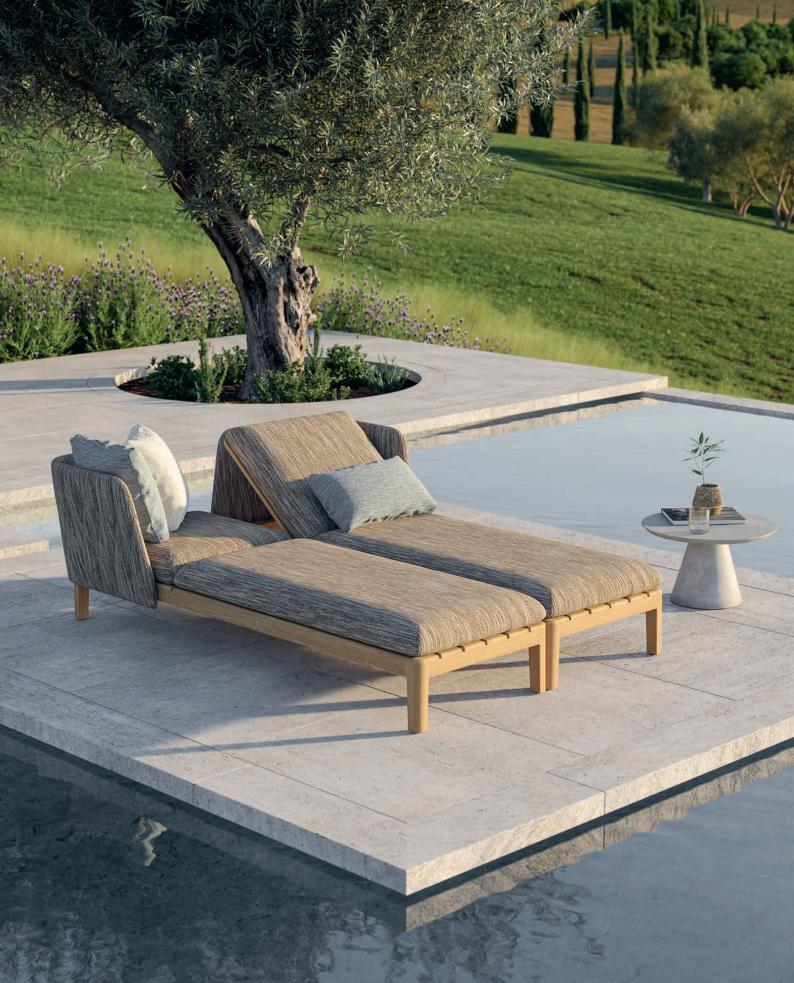

# Zenhit Lounge

The Zenhit lounge offers a customizable outdoor seating experience with its premium teak pieces. Available in configurations like individual chairs, corner pieces, two-seater, and three-seater units, the collection is designed for versatility. Additionally, modular left and right-handed daybeds can be integrated into the lounge setup or stand alone, allowing you to create your own private oasis. With a wide selection of luxurious fabrics, the Zenhit lounge invites you to personalize your outdoor space for ultimate comfort and style.