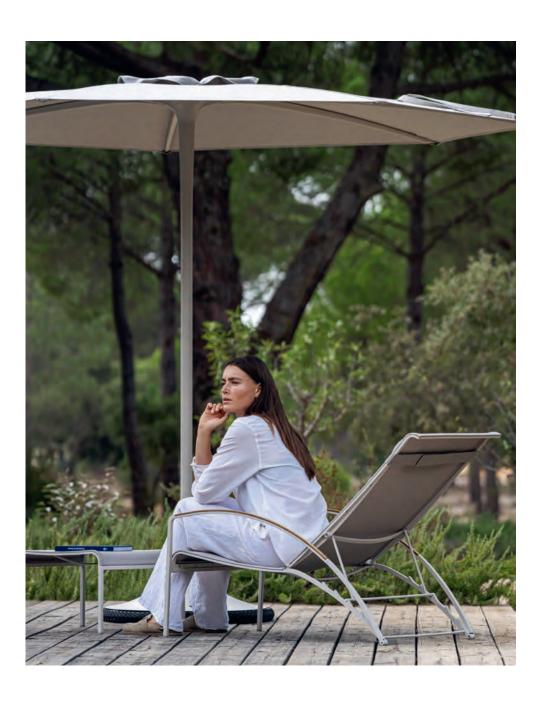

# Sunloungers

The Styletto Sunlounger, designed by Kris Van Puyvelde, exemplifies minimalist sophistication. Its sleek, streamlined form seamlessly merges style and comfort, offering a truly luxurious outdoor lounging experience. With an adjustable backrest supported by gas springs for effortless precision, and large castors for easy mobility, the Styletto is as practical as it is elegant.

Crafted from durable, highquality materials, the Styletto Sunlounger combines strength with refined aesthetics, standing out as a sophisticated choice for any outdoor space—without the need to say so.