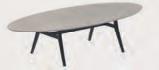

Designed by Kris Van Puyvelde, the Regaliz Table stands as the epitome of outdoor luxury. Its striking oval-shaped teak bases support a glass top, available in unique finishes such as dark green, dark brown, and pebble—each creating a distinct visual impact. The glass, crafted with a special melting technique, adds an exclusive texture, setting the Regaliz apart in the outdoor market.

Available in sizes ranging from 310 up to 490 cm, the table's modular design features trapezium-shaped sections, offering both grandeur and flexibility. Whether hosting an intimate gathering or a large outdoor event, the Regaliz Table delivers unmatched elegance and functionality, becoming the centerpiece of any sophisticated outdoor space.

# Regaliz

The Conix Table Collection is a masterclass in architectural finesse, featuring striking conical bases crafted from fibre-reinforced Ductal® concrete. These robust foundations are presented in two distinct hues: a warm desert beige that imparts a subtle elegance, and a cool industrial grey that offers a sleek, modern appeal. The collection includes an array of tabletop shapes, including the intriguing squircle, each polished to enhance tactile and visual pleasure.