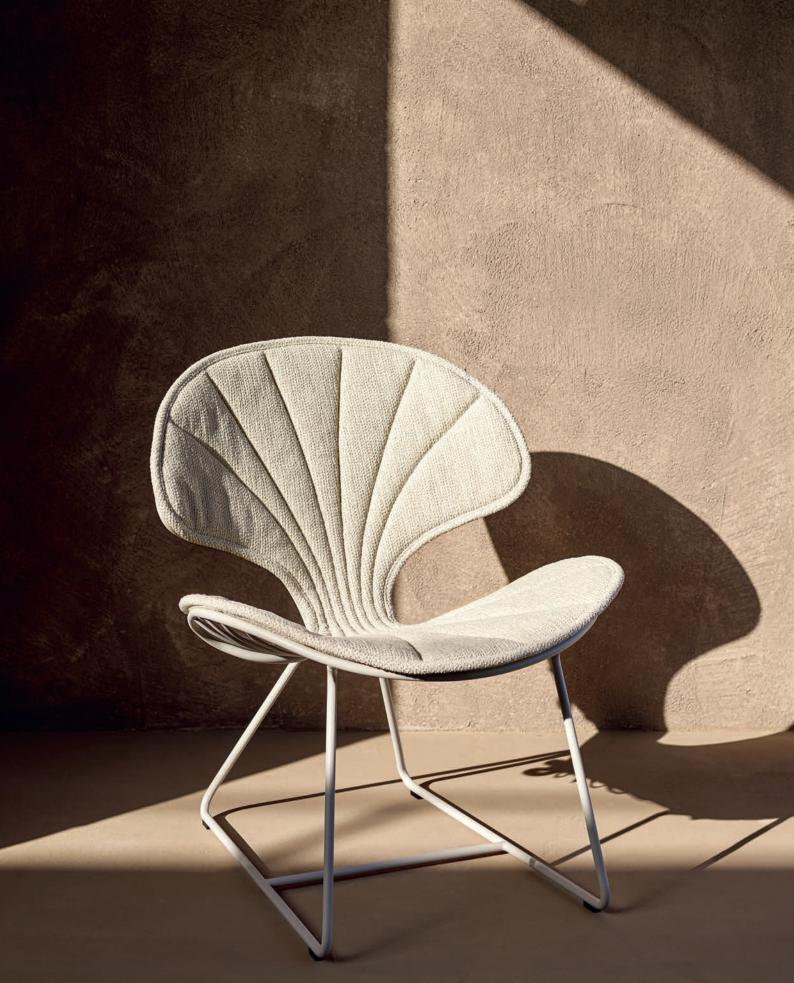

#### Ostrea

Inspired by the elegant simplicity of the sea, the Ostrea Chair, named after the Latin word for 'oyster', is a testament to the creative vision of designer Mathias De Ferm. Imagined perhaps over a meal of fresh oysters, these chairs capture the organic contours of its marine namesake through exceptional craftsmanship and innovative design. Each stainless-steel tube is meticulously rolled, bent, and welded, showcasing the high level of artistry involved.

The Ostrea offers two cushion options: a rounded seat that leaves the back exposed or full surface padding that mirrors the oyster's unique shape.

The Archy Chair combines modern design with thoughtful craftsmanship, making it the ideal outdoor companion. Its distinctive sleeves wrap gracefully around the tubular backrest, offering both warmth and durability, while withstanding all natural elements effortlessly.