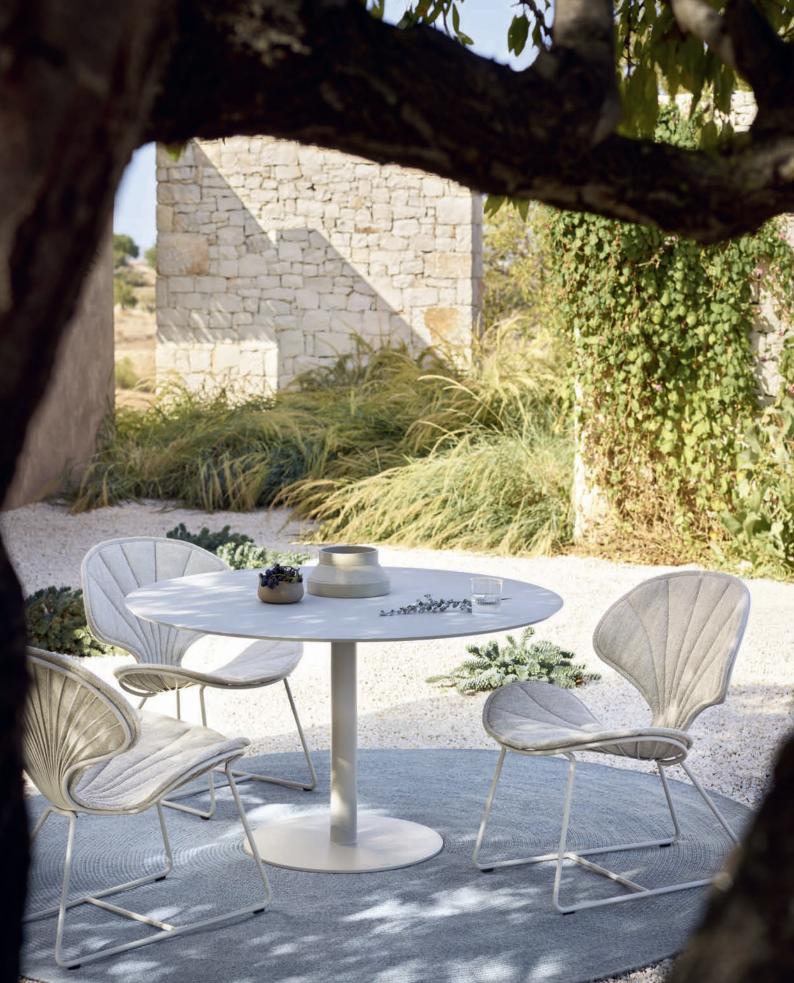

#### Ostrea

Inspired by the elegant simplicity of the sea, the Ostrea Chair, named after the Latin word for 'oyster', is a testament to the creative vision of designer Mathias De Ferm. Imagined perhaps over a meal of fresh oysters, these chairs capture the organic contours of its marine namesake through exceptional craftsmanship and innovative design. Each stainless-steel tube is meticulously rolled, bent, and welded, showcasing the high level of artistry involved.

The Ostrea offers two cushion options: a rounded seat that leaves the back exposed or full surface padding that mirrors the oyster's unique shape.

The Archy Chair combines modern design with thoughtful craftsmanship, making it the ideal outdoor companion. Its distinctive sleeves wrap gracefully around the tubular backrest, offering both warmth and durability, while withstanding all natural elements effortlessly.