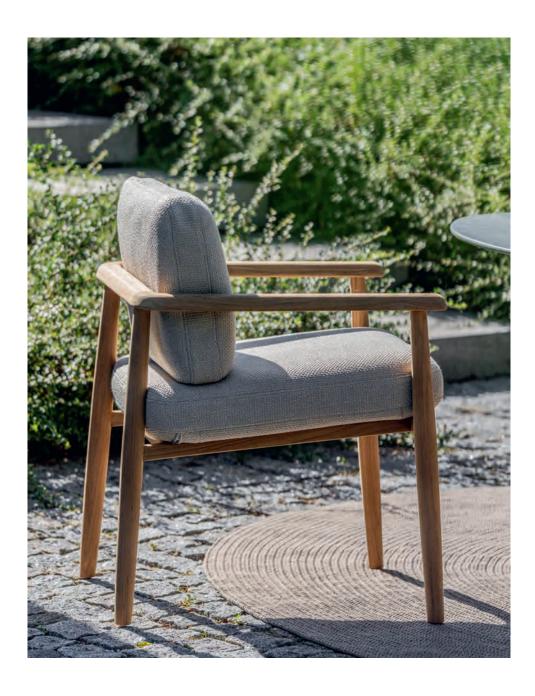

#### Carès

The Carès chair embodies the seamless fusion of elegance and comfort. Designed by Kris Van Puyvelde with a thoughtful balance of timeless aesthetics and innovative craftsmanship, this chair invites you to experience the finest in outdoor living. The choice between a natural teak or sleek aluminum frame ensures that the Carès chair effortlessly complements any setting, whether by the pool or on a sunlit terrace.

With its woven backrest, available in Sage Green, Anthracite, or Pebble, this chair not only offers visual texture but also subtle luxury. Each element of the Carès chair is crafted to ensure durability, allowing you to enjoy its beauty and comfort for years to come. The modular design, combined with a new low lounge version, enhances its versatility, adapting to your evolving outdoor space.