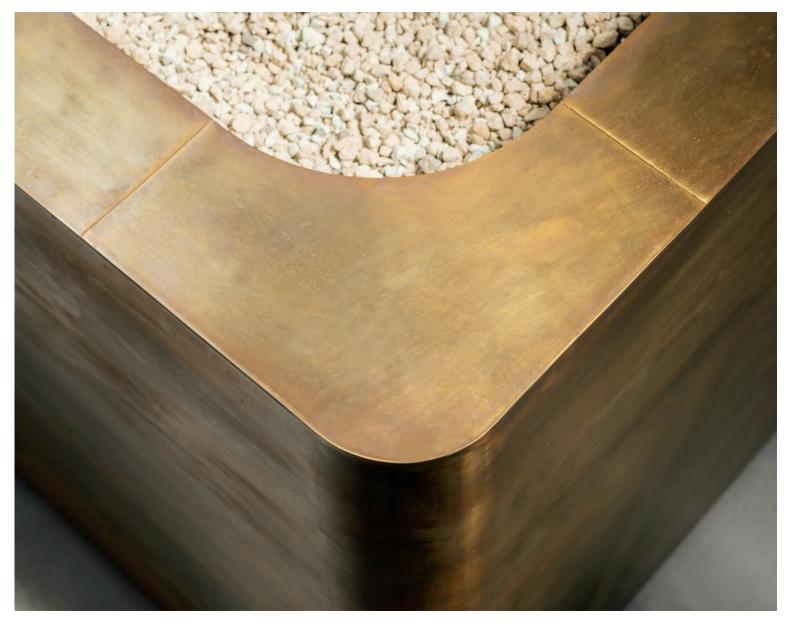

## Cuprum

Cuprum's luxury planters are perfect for those who appreciate quality and craftsmanship. Made from the finest materials and designed with precision, these planters are both functional and beautiful. They are ideal for adding a touch of sophistication to any outdoor area, whether you're looking to create a stunning entrance to your home, or want to add some greenery to your terrace.

The brass used in Cuprum's planters is a particularly beautiful material, with a warm, golden hue that adds a touch of elegance to any space.

The Cuprum collection is also available in colour-fast and UV-resistant polyester for indoor and outdoor use.

### BRASS ROUND PLANTER

Our elegant Brass Round Planter is available up to a generous two meters in diameter. Featuring Cuprum's hallmark innovative design, this planter embodies the lightness of being. Lightweight, it appears to effortlessly float above the surface, infusing your terrace or indoor space with a sense of timeless enchantment. Indoors or outdoors, your plants thrive with a special stainless steel drainage system and deep insulating rim. Add a flourish of timeless elegance to any setting with Royal Botania's Brass Round Planter.