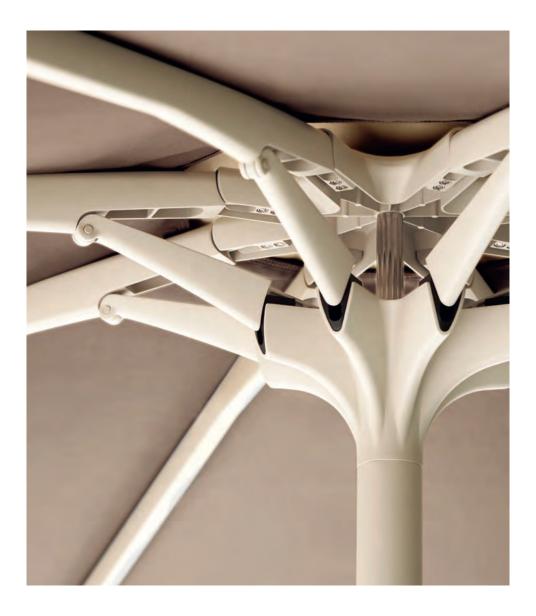

#### Palma

Inspired by the elegant movement of palm leaves, Kris Van Puyvelde designed the Palma parasol to seamlessly blend beauty with pioneering innovation.

Winner of the prestigious Bestof-Best Red Dot Design Award, the Palma is the world's first pneumatic parasol, allowing it to open and close effortlessly with a simple hand gesture. Every detail has been meticulously thought throughthere are no visible screws or mechanisms, creating a clean, minimalist aesthetic. Its organic form, combined with a flexible rotating base, ensures the Palma can follow the sun's path, offering optimal comfort throughout the day. Crafted from durable, weatherresistant materials, the Palma is more than a parasol—it's a masterpiece of design and

### Bloom

Reinvented for greater functionality and succeeding the acclaimed Palma, Bloom is equipped with a lever-operated spindle system enabling larger canopy sizes. This advanced mechanism aligns the parasols supporting ribs into a unified, organically shaped strutless structure, mirroring the elegance of a flower in bloom. Available in various sizes and configurations, with aluminium ribs and a stainless-steel pole offered in multiple finishes, the Bloom merges sculptural aesthetics with practical sophistication to enhance any outdoor environment.