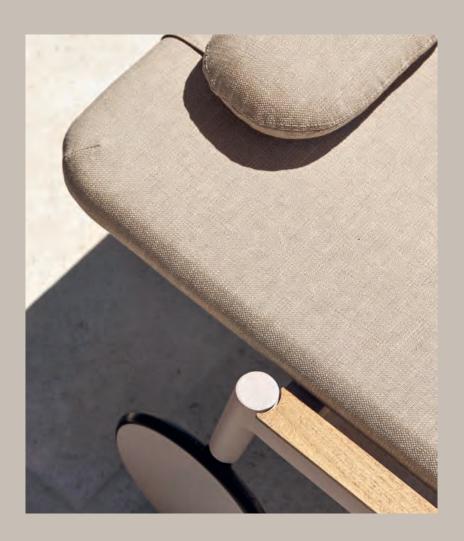

# Sunloungers

The Styletto Sunlounger, designed by Kris Van Puyvelde, exemplifies minimalist sophistication. Its sleek, streamlined form seamlessly merges style and comfort, offering a truly luxurious outdoor lounging experience. With an adjustable backrest supported by gas springs for effortless precision, and large castors for easy mobility, the Styletto is as practical as it is elegant.

Crafted from durable, highquality materials, the Styletto Sunlounger combines strength with refined aesthetics, standing out as a sophisticated choice for any outdoor space—without the need to say so.