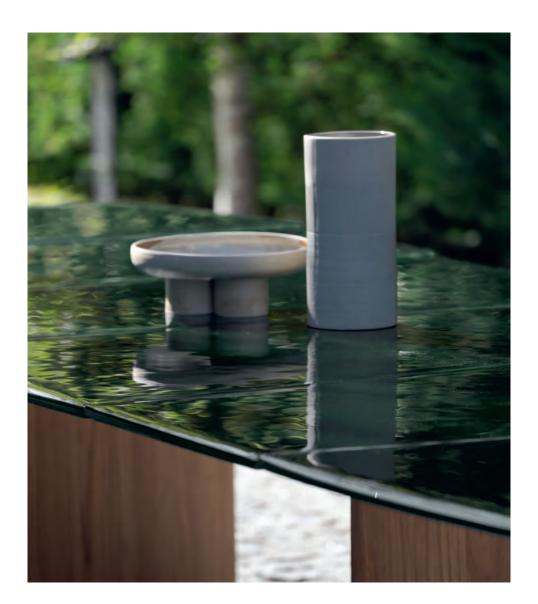

Designed by Kris Van Puyvelde, the Regaliz Table stands as the epitome of outdoor luxury. Its striking oval-shaped teak bases support a glass top, available in unique finishes such as dark green, dark brown, and pebble—each creating a distinct visual impact. The glass, crafted with a special melting technique, adds an exclusive texture, setting the Regaliz apart in the outdoor market.

Available in sizes ranging from 310 up to 490 cm, the table's modular design features trapezium-shaped sections, offering both grandeur and flexibility. Whether hosting an intimate gathering or a large outdoor event, the Regaliz Table delivers unmatched elegance and functionality, becoming the centerpiece of any sophisticated outdoor space.