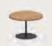

Designed by Kris Van Puyvelde, the Regaliz Table stands as the epitome of outdoor luxury. Its striking oval-shaped teak bases support a glass top, available in unique finishes such as dark green, dark brown, and pebble—each creating a distinct visual impact. The glass, crafted with a special melting technique, adds an exclusive texture, setting the Regaliz apart in the outdoor market.

Available in sizes ranging from 310 up to 490 cm, the table's modular design features trapezium-shaped sections, offering both grandeur and flexibility. Whether hosting an intimate gathering or a large outdoor event, the Regaliz Table delivers unmatched elegance and functionality, becoming the centerpiece of any sophisticated outdoor space.