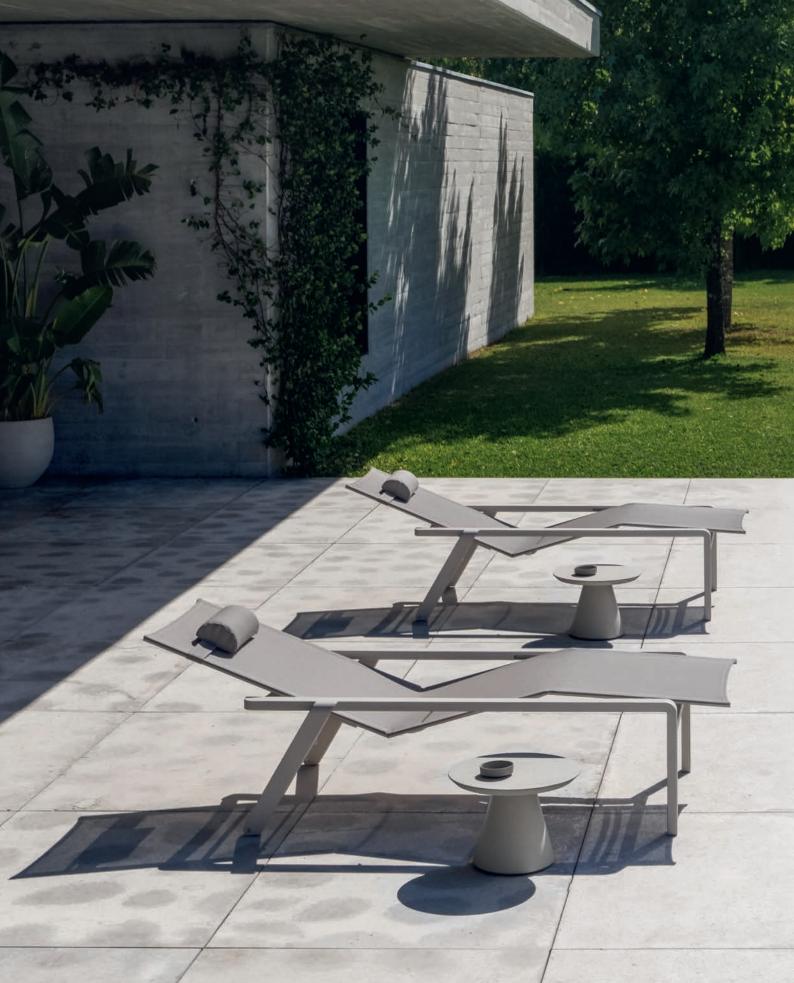

# Sunloungers

The Styletto Sunlounger, designed by Kris Van Puyvelde, exemplifies minimalist sophistication. Its sleek, streamlined form seamlessly merges style and comfort, offering a truly luxurious outdoor lounging experience. With an adjustable backrest supported by gas springs for effortless precision, and large castors for easy mobility, the Styletto is as practical as it is elegant.

Crafted from durable, highquality materials, the Styletto Sunlounger combines strength with refined aesthetics, standing out as a sophisticated choice for any outdoor space—without the need to say so.

## Styletto