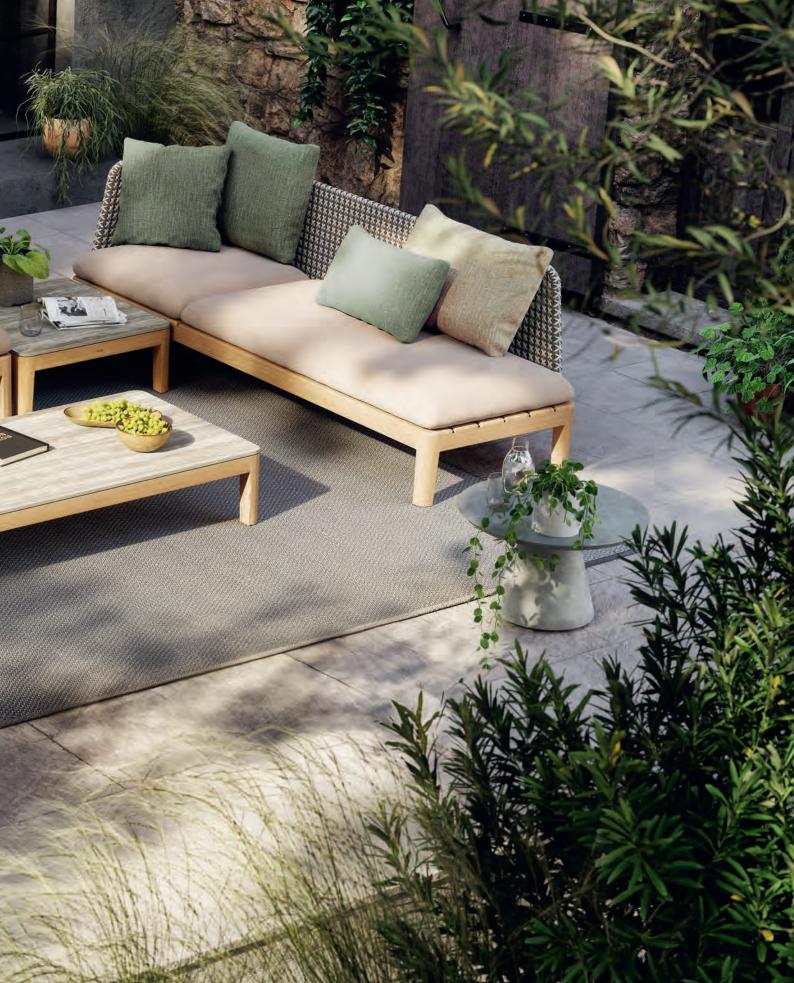

## Calypso Lounge

The Calypso Lounge collection strikes the perfect balance between craftsmanship and personal expression. With its inviting design and choice of an upholstered or Kris Kross woven backrest, each piece feels almost bespoke, adapting to your preferences.

The versatility of the Calypso allows for endless customization. Choose from a variety of lengths, fabrics, and finishes to create a lounge that complements your outdoor space with effortless style and comfort. Whether you're seeking a quiet corner to unwind or a space to gather with friends, the Calypso Lounge offers both luxury and flexibility.

Crafted with meticulous attention to detail, the Calypso Lounge invites you to enjoy the outdoors in unparalleled comfort, where every moment feels tailored to you.