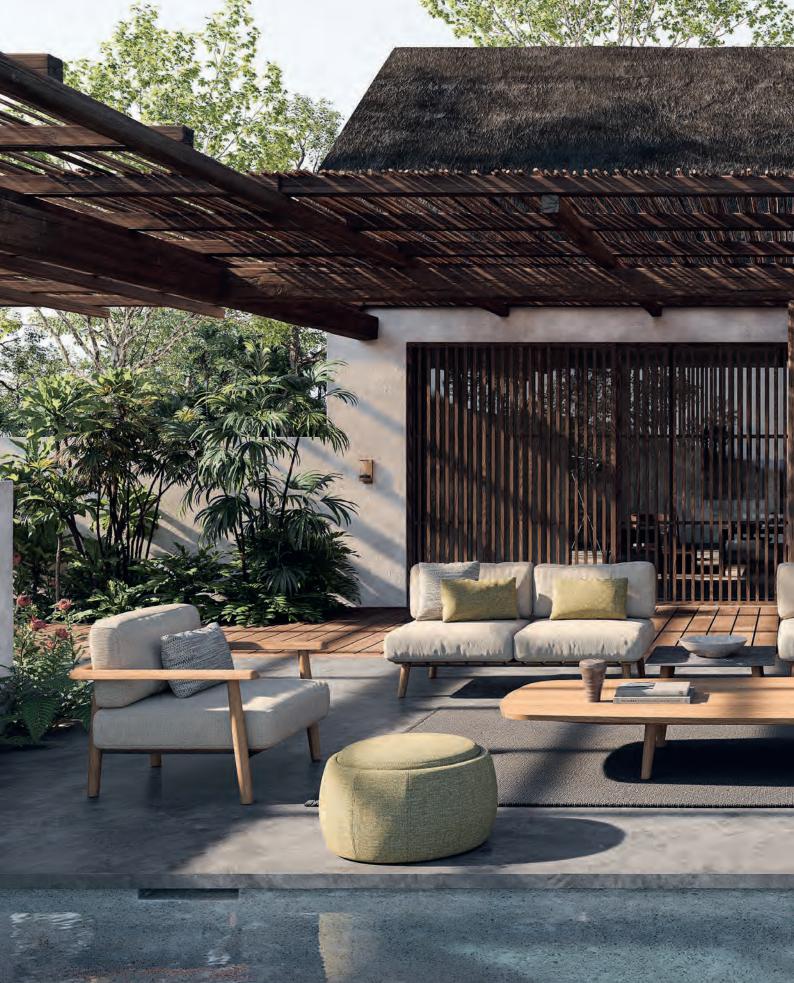

ughtful design. Its warm wooden contours, discreetly supported by a concealed steel frame, speak to the perfect harmony between durability and refined style. The soft curves of the wood seamlessly integrate with plush, inviting cushions, creating a space where comfort is effortlessly elevated.

Whether you opt for the intimate two-seater for quiet moments or choose the versatile modular pieces for larger gatherings, the Mambo adapts gracefully to any occasion. Complete the setting with a Low Lounge table, enhancing both functionality and sophistication.

From tranquil escapes to lively family gatherings, the Mambo Lounge Collection transforms outdoor spaces into luxurious havens, where comfort and style naturally come together, evoking a serene and timeless atmosphere.

#### Mambo Lounge















### Styletto Lounge

The Styletto Lounge offers a sophisticated blend of style and functionality. This elegant range features modular pieces designed for adaptability, including teak or ceramic topped tables with tapered legs and plush deeper seating options. This collection allows for easy customization to suit your spatial and stylistic needs. For larger set-ups an impressive 220 or 300 styletto low lounge table could be used.

The most recent addition of the twin seat, which could be used as a Lounge corner, or a spacious daybed completes the collection.

The Styletto Lounge collection is crafted to deliver unparalleled comfort and timeless elegance, making it a versatile choice for luxury outdoor living.















#### Organix Lounge

Kris Van Puyvelde, inspired by t