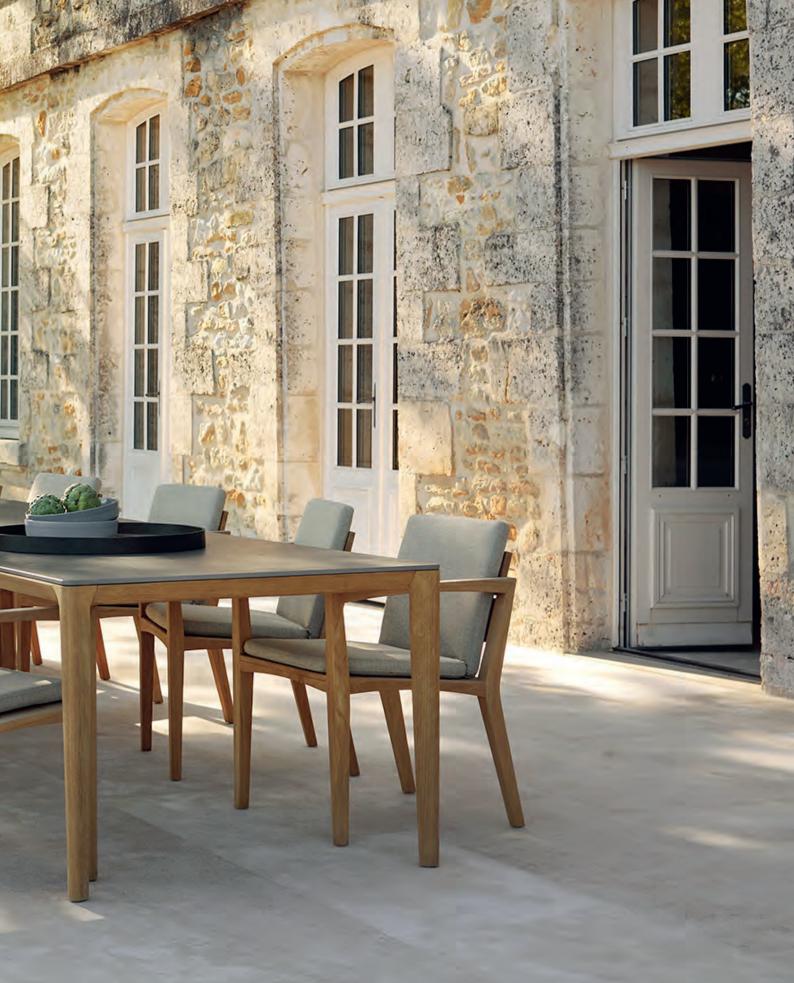

#### Carès

The Carès chair embodies the seamless fusion of elegance and comfort. Designed by Kris Van Puyvelde with a thoughtful balance of timeless aesthetics and innovative craftsmanship, this chair invites you to experience the finest in outdoor living. The choice between a natural teak or sleek aluminum frame ensures that the Carès chair effortlessly complements any setting, whether by the pool or on a sunlit terrace.

With its woven backrest, available in Sage Green, Anthracite, or Pebble, this chair not only offers visual texture but also subtle luxury. Each element of the Carès chair is crafted to ensure durability, allowing you to enjoy its beauty and comfort for years to come. The modular design, combined with a new low lounge version, enhances its versatility, adapting to your evolving outdoor space.