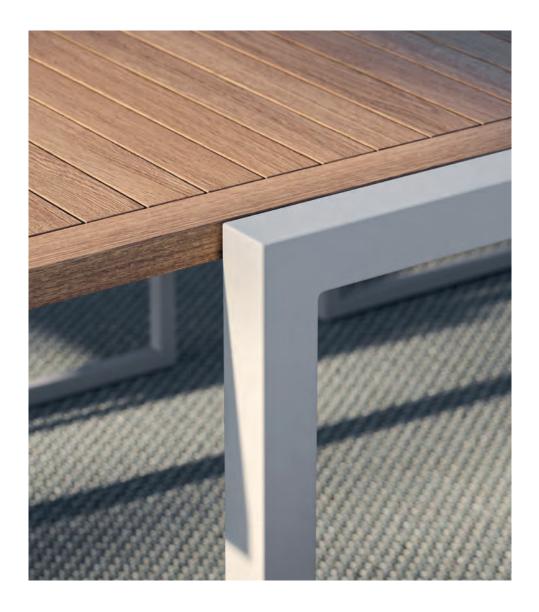

The Taboela Collection boasts one of the most expansive selections of tables available, ensuring a perfect match for any terrace, large or small. Ranging from 80 to 340 cm in length, Taboela tables come with frames in either stainless steel or coated aluminium, tailored to suit diverse aesthetic and functional needs. Choose from a variety of exquisite top materials including glass, ceramic, or teak to complement your outdoor decor. Notably, the collection features two sizes of clever extension tables, making Taboela the ideal choice for those who value flexibility and style. With Taboela, experience the luxury of finding the perfect table for every outdoor setting.