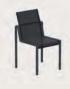

# Ninix Lounge

The Ninix Lounge Collection embodies the essence of refined outdoor living through its minimalist design and enduring construction. The sleek stainless steel frames, paired with optional teak armrests, create a timeless balance of elegance and durability, designed to withstand the elements with ease.

Crafted with Batyline, renowned for its resistance to UV rays, mildew, and stains, the Ninix ensures both lasting comfort and practicality. With customizable finishes, the collection offers the flexibility to tailor each piece to your personal style, making the Ninix Lounge a symbol of understated luxury in any outdoor setting.