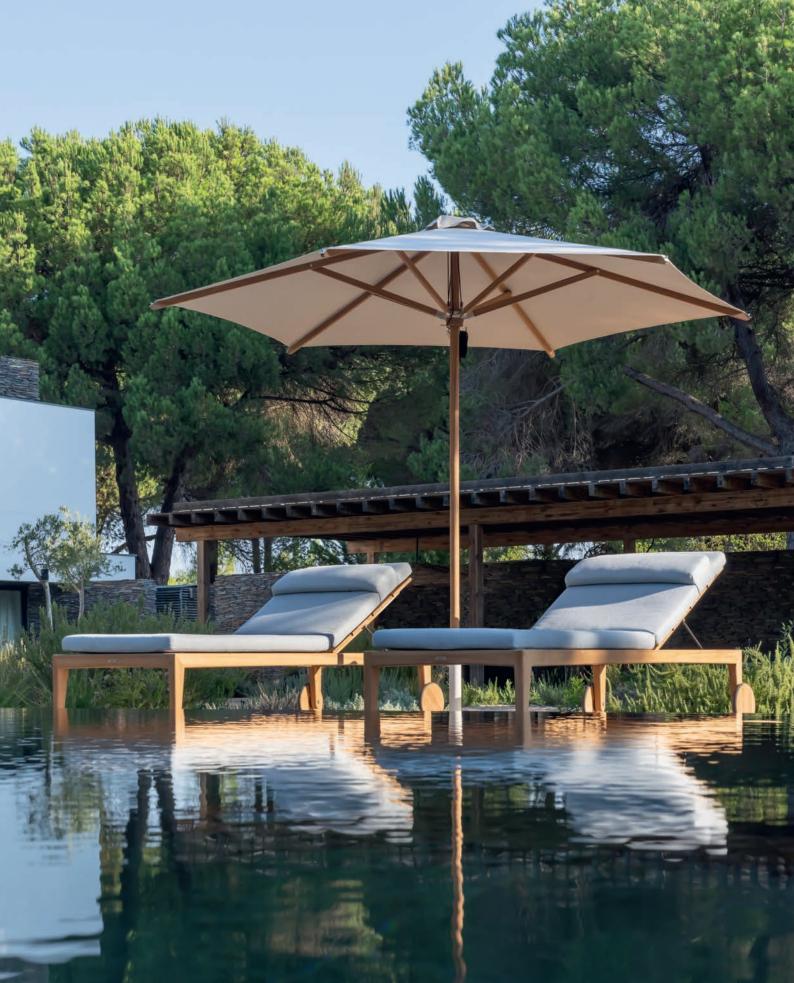

# Parasols

#### Palma

Inspired by the elegant movement of palm leaves, Kris Van Puyvelde designed the Palma parasol to seamlessly blend beauty with pioneering innovation.

Winner of the prestigious Bestof-Best Red Dot Design Award, the Palma is the world's first pneumatic parasol, allowing it to open and close effortlessly with a simple hand gesture. Every detail has been meticulously thought throughthere are no visible screws or mechanisms, creating a clean, minimalist aesthetic. Its organic form, combined with a flexible rotating base, ensures the Palma can follow the sun's path, offering optimal comfort throughout the day. Crafted from durable, weatherresistant materials, the Palma is more than a parasol—it's a masterpiece of design and