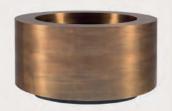

### BRASS ROUND PLANTER

Our elegant Brass Round Planter is available up to a generous two meters in diameter. Featuring Cuprum's hallmark innovative design, this planter embodies the lightness of being. Lightweight, it appears to effortlessly float above the surface, infusing your terrace or indoor space with a sense of timeless enchantment. Indoors or outdoors, your plants thrive with a special stainless steel drainage system and deep insulating rim. Add a flourish of timeless elegance to any setting with Royal Botania's Brass Round Planter.

## **BRASS ROUND PLANTER**

| CPR052RWB         52 CM         38 CM         28 CM         9,1 KG           CPR062RWB         62 CM         46 CM         32 CM         12,5 KG | 25 L<br>50 L |
|--------------------------------------------------------------------------------------------------------------------------------------------------|--------------|
| CPR062RWB 62 CM 46 CM 32 CM 12,5 KG                                                                                                              | 50 I         |
|                                                                                                                                                  |              |
| CPR070RWB         70 CM         50 CM         36 CM         17 KG                                                                                | 70 L         |
| CPR090RWB         90 CM         65 CM         49 CM         25 KG                                                                                | 160 L        |
| CPR110RWB         110 CM         80 CM         56 CM         40 KG                                                                               | 280 L        |
| CPR140RWB         140 CM         100 CM         66 CM         70 KG                                                                              | 500 L        |
| CPR170RWB         170 CM         120 CM         76 CM         96 KG                                                                              | 850 L        |
| CPR200RWB         200 CM         140 CM         86 CM         130 KG                                                                             | 1300 L       |

| BRASS ROUND GOLD | DIAMETER | INNER CIRCLE | HEIGHT | WEIGHT  | VOLUME |
|------------------|----------|--------------|--------|---------|--------|
| CPR052RGB        | 52 CM    | 38 CM        | 28 CM  | 9,1 KG  | 25 L   |
| CPR062RGB        | 62 CM    | 46 CM        | 32 CM  | 12,5 KG | 50 L   |
| CPR070RGB        | 70 CM    | 50 CM        | 36 CM  | 17 KG   | 70 L   |
| CPR090RGB        | 90 CM    | 65 CM        | 49 CM  | 25 KG   | 160 L  |
| CPR110RGB        | 110 CM   | 80 CM        | 56 CM  | 40 KG   | 280 L  |
| CPR140RGB        | 140 CM   | 100 CM       | 66 CM  | 70 KG   | 500 L  |
| CPR170RGB        | 170 CM   | 120 CM       | 76 CM  | 96 KG   | 850 L  |
| CPR200RGB        | 200 CM   | 140 CM       | 86 CM  | 130 KG  | 1300 L |