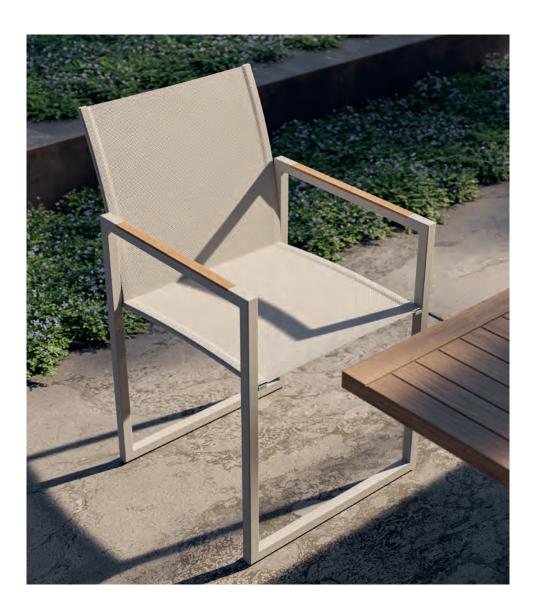

#### Alura

The Alura Collection offers a blend of elegance and practicality, perfect for any outdoor space. This collection features a dining chair, armchair, low chair, bar chair, and sun lounger, all designed to be stackable for easy storage. The integrated armrests are available in matching finishes or optional teak for a natural touch.