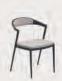

#### Carès

The Carès chair embodies the seamless fusion of elegance and comfort. Designed by Kris Van Puyvelde with a thoughtful balance of timeless aesthetics and innovative craftsmanship, this chair invites you to experience the finest in outdoor living. The choice between a natural teak or sleek aluminum frame ensures that the Carès chair effortlessly complements any setting, whether by the pool or on a sunlit terrace.

With its woven backrest, available in Sage Green, Anthracite, or Pebble, this chair not only offers visual texture but also subtle luxury. Each element of the Carès chair is crafted to ensure durability, allowing you to enjoy its beauty and comfort for years to come. The modular design, combined with a new low lounge version, enhances its versatility, adapting to your evolving outdoor space.