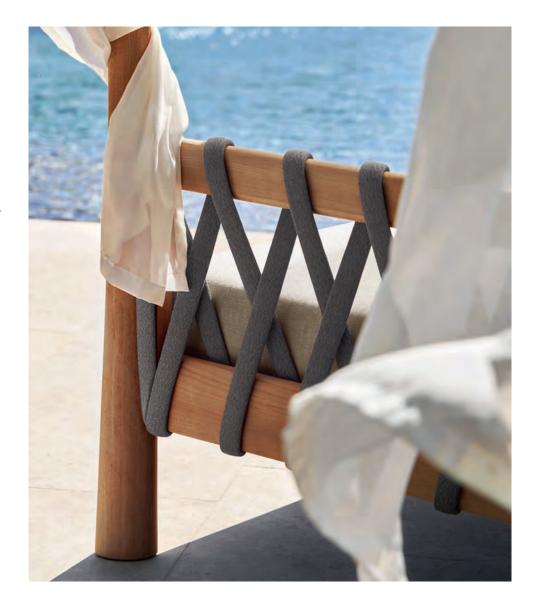

## Calypso

The Calypso Collection features a selection of outdoor seating options, each piece showcases a durable teak base paired with a stainless-steel backrest with padded upholstery. These removable covers are designed for easy maintenance, simplifying cleaning and seasonal storage.

Available in a wide range of textiles, the collection offers extensive colour customization options to reflect any mood or style. Additionally, the collection features a "Kris Kross" weaving pattern, crafted from synthetic outdoor fibre, providing a choice between woven and textile backrests.