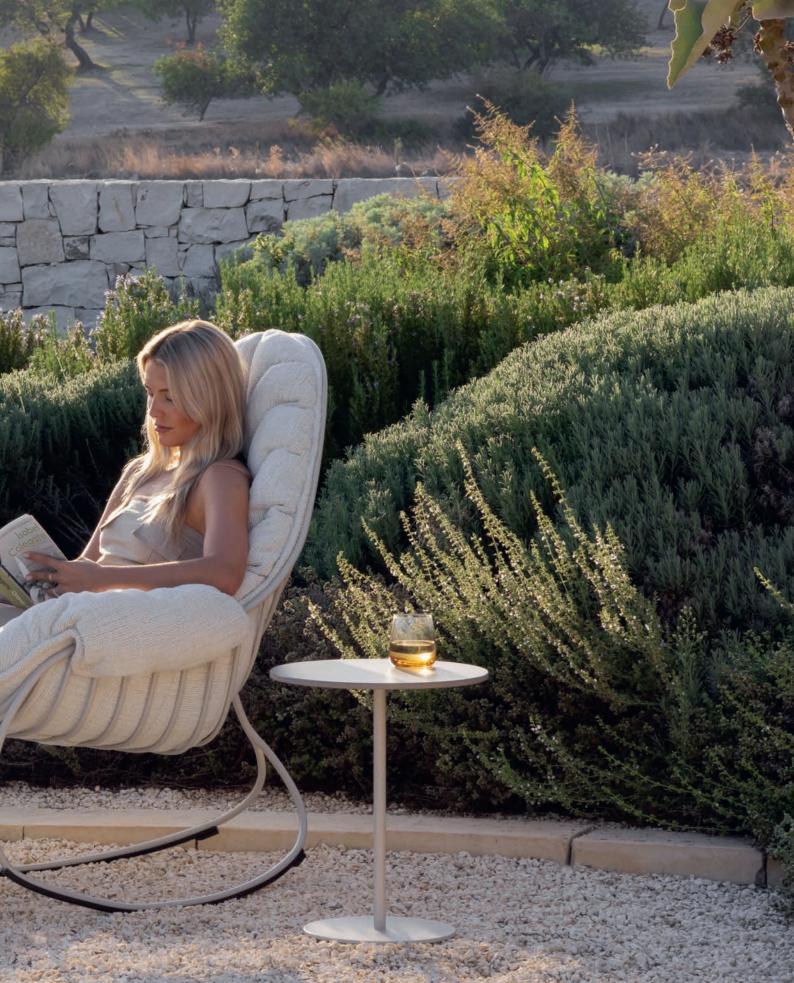

### Folia

The Folia Collection by Royal Botania stands as a testament to the seamless marriage of artistic inspiration and comfort. Capturing the intricate patterns of leaf veins, the Folia chair is more than a seating option—it is a centrepiece that commands attention. Its meticulous construction mirrors the essence of fine craftsmanship, with each piece standing as a dedication to the pursuit of perfection.

Constructed from slender stainless-steel tubes, the Folia collection boasts frames finished in an array of subtle hues, each chosen to complement the outdoor palette of sophisticated spaces. These pieces do not just fill a space; they create an ambiance of elegance and tranquillity. The introduction of the Folia rocking chair and the low lounge chair invites one to experience comfort in motion or in serene repose, making every moment a luxurious escape.