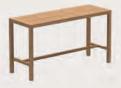

#### Butler

The Butler Collection by Royal Botania offers versatility with an elegant frame crafted from coated stainless steel, available in nine different heights to suit any setting, from lounge areas to dining spaces. The collection provides an array of tabletop options, including ceramic, enamelled lava stone, and teak, allowing you to personalize each piece to complement your outdoor style.

A highlight of the collection, the Butler dining table, features a sleek central base that maximizes legroom for a truly comfortable dining experience. Blending flexibility with modern design, the Butler Collection brings effortless style and function to any outdoor space, adapting with ease to your lifestyle.

The very first side table Royal Botania launched nearly 30 years ago was called Butler. Today, we've recycled the name and adapted the solid teak with a coated stainless steel frame available in four colours and two heights.

There is a very wide array of materials for the table tops. In addition to solid teak, there are also nine different ceramics, and six colours of enamelled lava stones.

Providing extensive customization options for specific design and functional requirements, these side tables are a nice match to just about any low seating set or lounge combination.