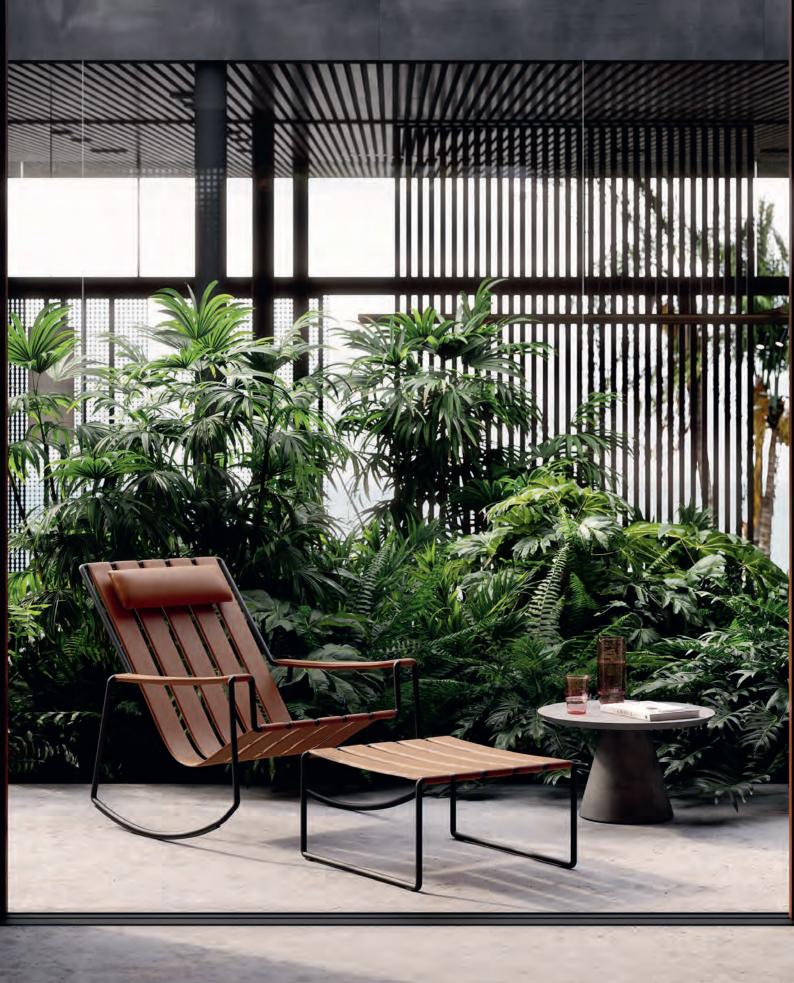

### Folia

The Folia Collection by Royal Botania stands as a testament to the seamless marriage of artistic inspiration and comfort. Capturing the intricate patterns of leaf veins, the Folia chair is more than a seating option—it is a centrepiece that commands attention. Its meticulous construction mirrors the essence of fine craftsmanship, with each piece standing as a dedication to the pursuit of perfection.

Constructed from slender stainless-steel tubes, the Folia collection boasts frames finished in an array of subtle hues, each chosen to complement the outdoor palette of sophisticated spaces. These pieces do not just fill a space; they create an ambiance of elegance and tranquillity. The introduction of the Folia rocking chair and the low lounge chair invites one to experience comfort in motion or in serene repose, making every moment a luxurious escape.