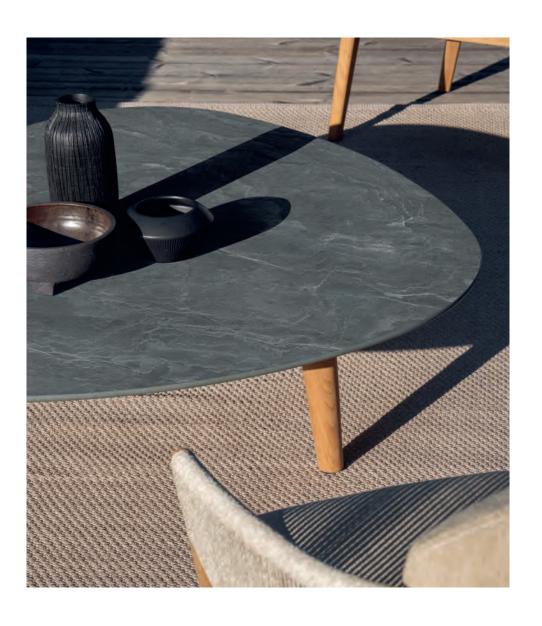

## Styletto

As its name suggests, the Styletto Table stands with the same poise and elegance as a fine stiletto heel. Its slender, tapered legs bring a sense of grace and lightness to any space, while offering the strength and stability needed for outdoor living. Available in a range of heights and finishes, the Styletto Table seamlessly adapts to both intimate settings and larger gatherings.

Crafted with meticulous attention to detail, this table blends minimalist design with luxurious materials, ensuring both functionality and style. Whether as a striking dining table or a low lounge piece, the Styletto Table effortlessly complements your outdoor environment, adding a touch of refined elegance that is both timeless and modern. With its sleek silhouette and enduring charm, the Styletto Table is as much a statement of style as it is a piece of functional design.