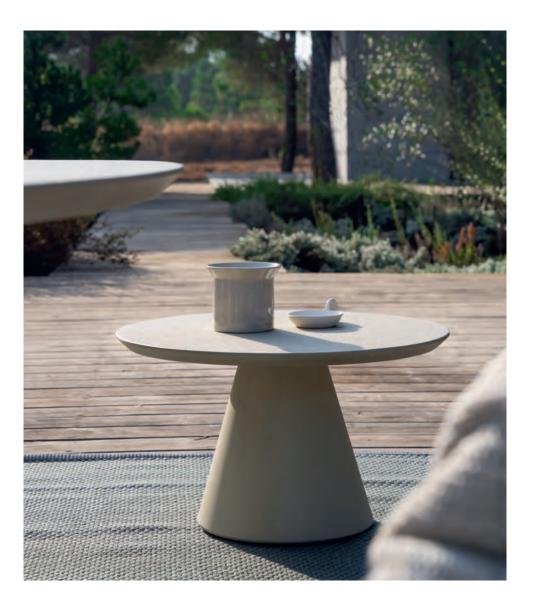

As part of the renowned Conix collection, this side table showcases the innovative design and durability for which Royal Botania is celebrated, making it a refined addition to any outdoor setting. The concrete base is available in two hues, grey and beige, while the top comes in a choice of lava stone, ceramic, concrete or teak, offering versatility and style for various design preferences.

There is a very wide array of materials for the table tops. In addition to solid teak, there are also nine different ceramics, and six colours of enamelled lava stones.

Providing extensive customization options for specific design and functional requirements, these side tables are a nice match to just about any low seating set or lounge combination.