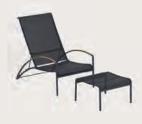

For over two decades, the Ninix Chair has been an iconic staple in the Royal Botania collection, consistently admired by discerning customers around the world. Its enduring appeal stems from the seamless fusion of minimalist design and unmatched functionality.

With its sleek lines and highquality materials, the Ninix Chair continues to set the standard for modern outdoor luxury. Thoughtful details, such as the precisely inlaid armrests, integrated Batyline slings, and concealed rollers, reflect the innovative craftsmanship that defines Royal Botania.

A true symbol of timeless design, the Ninix Chair offers a perfect balance of refined aesthetics and lasting functionality, making it a trusted companion in any outdoor space, season after season.