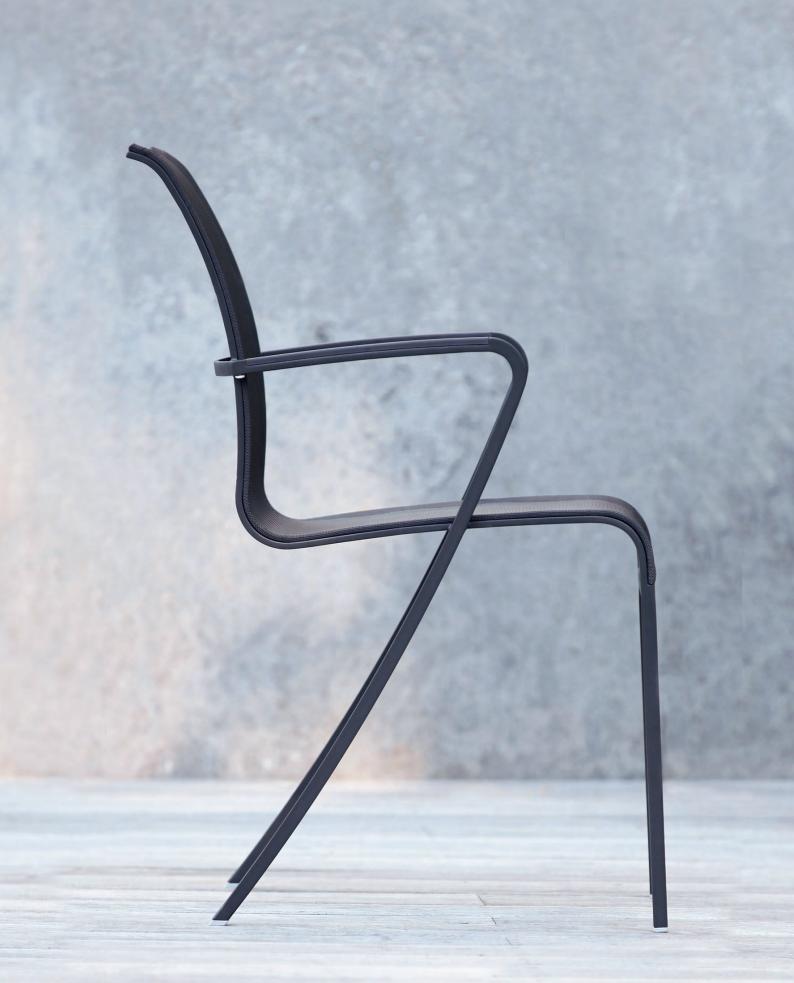

#### Carès

The Carès chair embodies the seamless fusion of elegance and comfort. Designed by Kris Van Puyvelde with a thoughtful balance of timeless aesthetics and innovative craftsmanship, this chair invites you to experience the finest in outdoor living. The choice between a natural teak or sleek aluminum frame ensures that the Carès chair effortlessly complements any setting, whether by the pool or on a sunlit terrace.

With its woven backrest, available in Sage Green, Anthracite, or Pebble, this chair not only offers visual texture but also subtle luxury. Each element of the Carès chair is crafted to ensure durability, allowing you to enjoy its beauty and comfort for years to come. The modular design, combined with a new low lounge version, enhances its versatility, adapting to your evolving outdoor space.