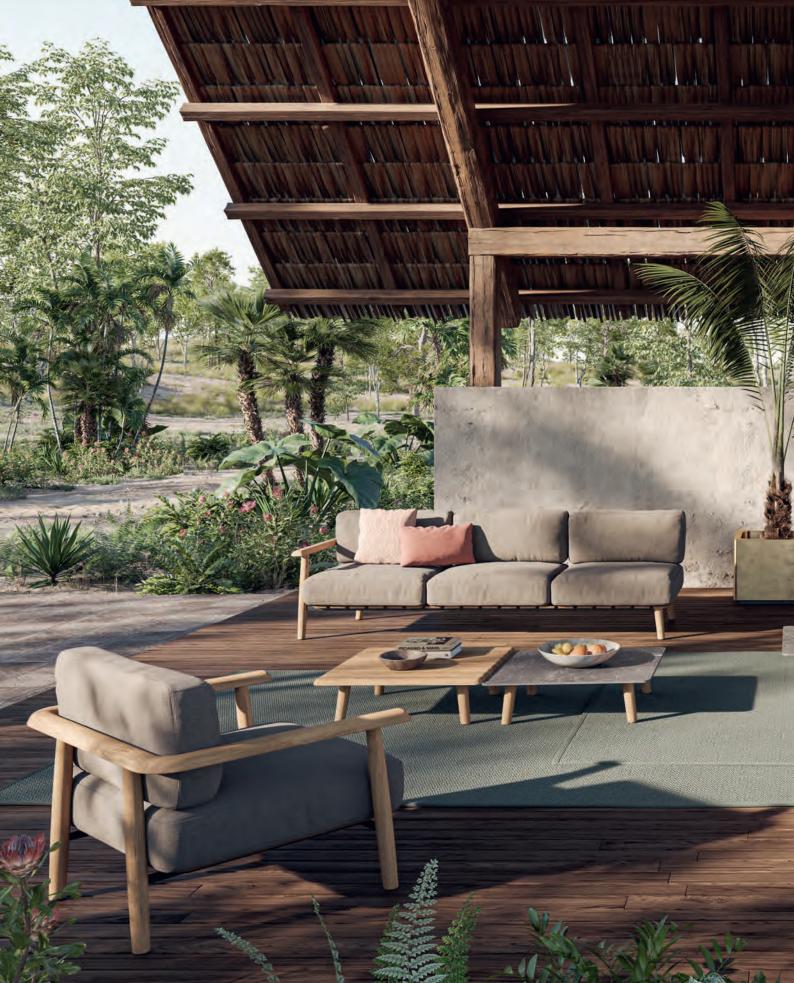

ful design. Its warm wooden contours, discreetly supported by a concealed steel frame, speak to the perfect harmony between durability and refined style. The soft curves of the wood seamlessly integrate with plush, inviting cushions, creating a space where comfort is effortlessly elevated.

Whether you opt for the intimate two-seater for quiet moments or choose the versatile modular pieces for larger gatherings, the Mambo adapts gracefully to any occasion. Complete the setting with a Low Lounge table, enhancing both functionality and sophistication.

From tranquil escapes to lively family gatherings, the Mambo Lounge Collection transforms outdoor spaces into luxurious havens, where comfort and style naturally come together, evoking a serene and timeless atmosphere.

#### Mambo Lounge















### Styletto Lounge

The Styletto Lounge offers a sophisticated blend of style and functionality. This elegant range features modular pieces designed for adaptability, including teak or ceramic topped tables with tapered legs and plush deeper seating options. This collection allows for easy customization to suit your spatial and stylistic needs. For larger set-ups an impressive 220 or 300 styletto low lounge table could be used.

The most recent addition of the twin seat, which could be used as a Lounge corner, or a spacious daybed completes the collection.

The Styletto Lounge collection is crafted to deliver unparalleled comfort and timeless elegance, making it a versatile choice for luxury outdoor living.















#### Organix Lounge

Kris Van Puyvelde, inspired by the b