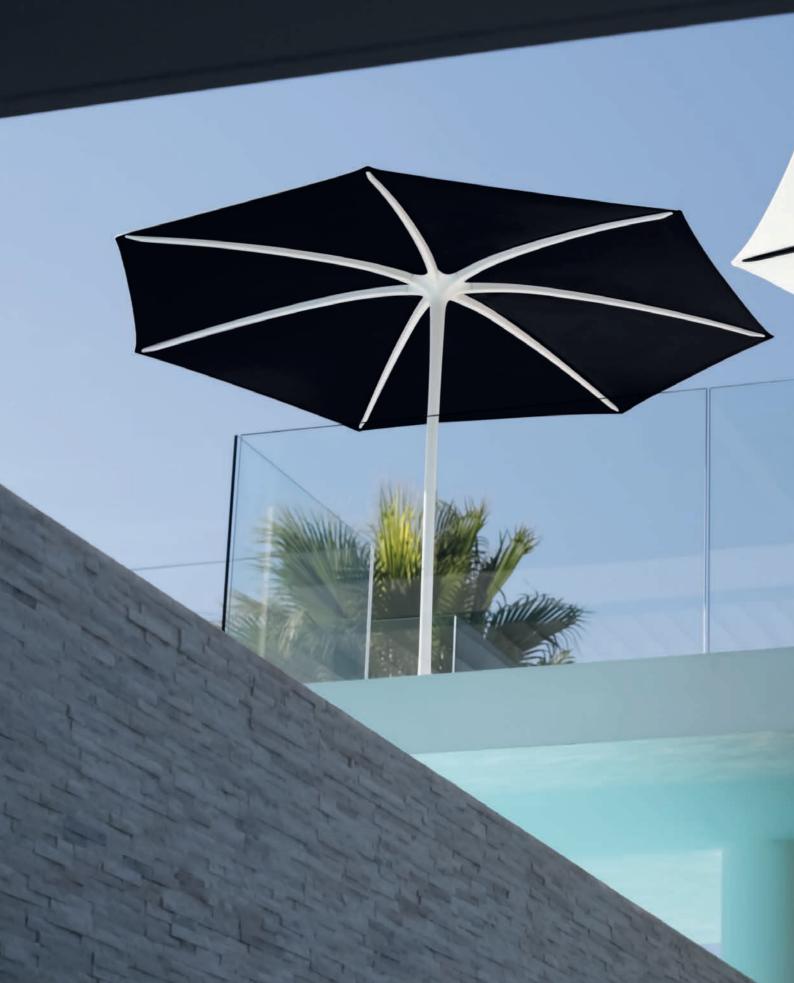

### Oazz

A successor to the innovative Palma parasol, the Oazz, designed by Kris Van Puyvelde, continues to revolutionize outdoor parasol with its automatic opening system and refined aesthetics. Its straightforward framework and unique cover placement between the ribs offer a minimalist look at a more accessible price point.

### Bloom

Reinvented for greater functionality and succeeding the acclaimed Palma, Bloom is equipped with a lever-operated spindle system enabling larger canopy sizes. This advanced mechanism aligns the parasols supporting ribs into a unified, organically shaped strutless structure, mirroring the elegance of a flower in bloom. Available in various sizes and configurations, with aluminium ribs and a stainless-steel pole offered in multiple finishes, the Bloom merges sculptural aesthetics with practical sophistication to enhance any outdoor environment.