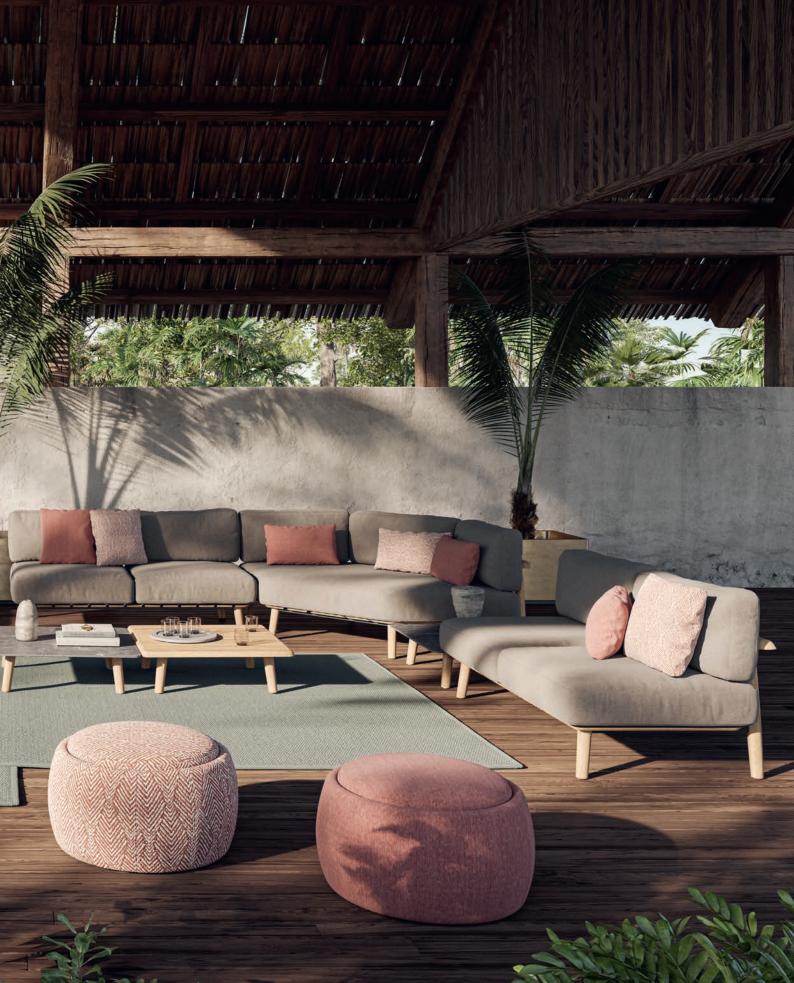

## Calypso Lounge

The Calypso Lounge collection strikes the perfect balance between craftsmanship and personal expression. With its inviting design and choice of an upholstered or Kris Kross woven backrest, each piece feels almost bespoke, adapting to your preferences.

The versatility of the Calypso allows for endless customization. Choose from a variety of lengths, fabrics, and finishes to create a lounge that complements your outdoor space with effortless style and comfort. Whether you're seeking a quiet corner to unwind or a space to gather with friends, the Calypso Lounge offers both luxury and flexibility.

Crafted with meticulous attention to detail, the Calypso Lounge invites you to enjoy the outdoors in unparalleled comfort, where every moment feels tailored to you.