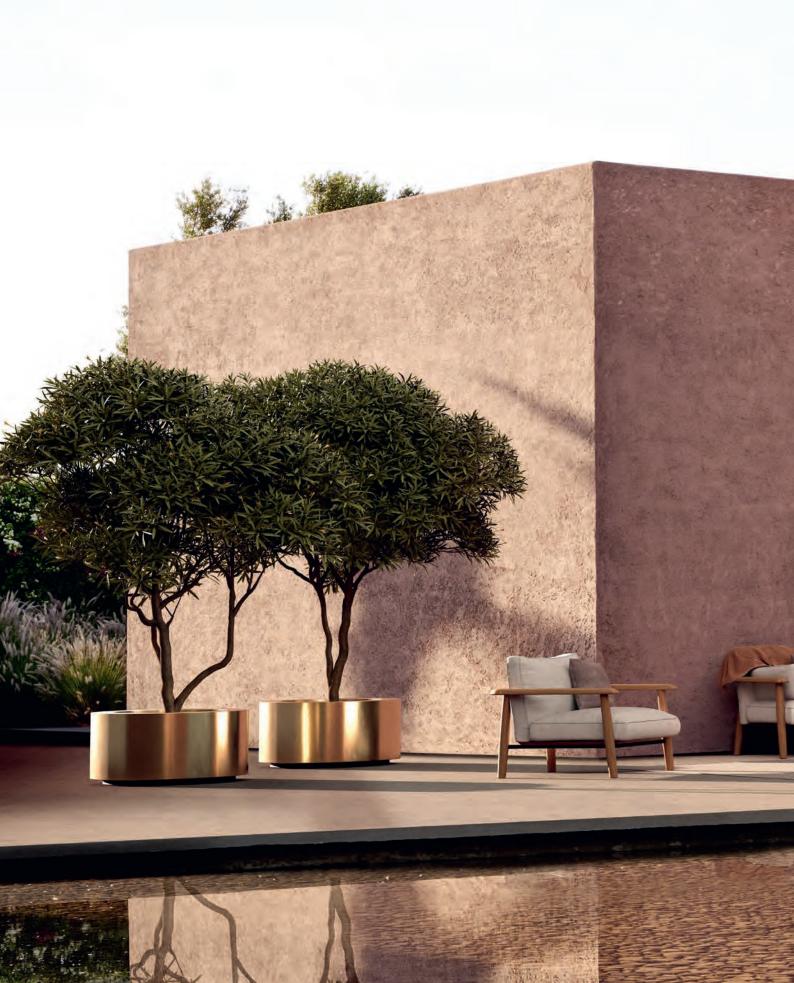

## Cuprum

Cuprum's luxury planters are perfect for those who appreciate quality and craftsmanship. Made from the finest materials and designed with precision, these planters are both functional and beautiful. They are ideal for adding a touch of sophistication to any outdoor area, whether you're looking to create a stunning entrance to your home, or want to add some greenery to your terrace.

The brass used in Cuprum's planters is a particularly beautiful material, with a warm, golden hue that adds a touch of elegance to any space.

The Cuprum collection is also available in colour-fast and UV-resistant polyester for indoor and outdoor use.

### BRASS ROUND PLANTER

Our elegant Brass Round Planter is available up to a generous two meters in diameter. Featuring Cuprum's hallmark innovative design, this planter embodies the lightness of being. Lightweight, it appears to effortlessly float above the surface, infusing your terrace or indoor space with a sense of timeless enchantment. Indoors or outdoors, your plants thrive with a special stainless steel drainage system and deep insulating rim. Add a flourish of timeless elegance to any setting with Royal Botania's Brass Round Planter.