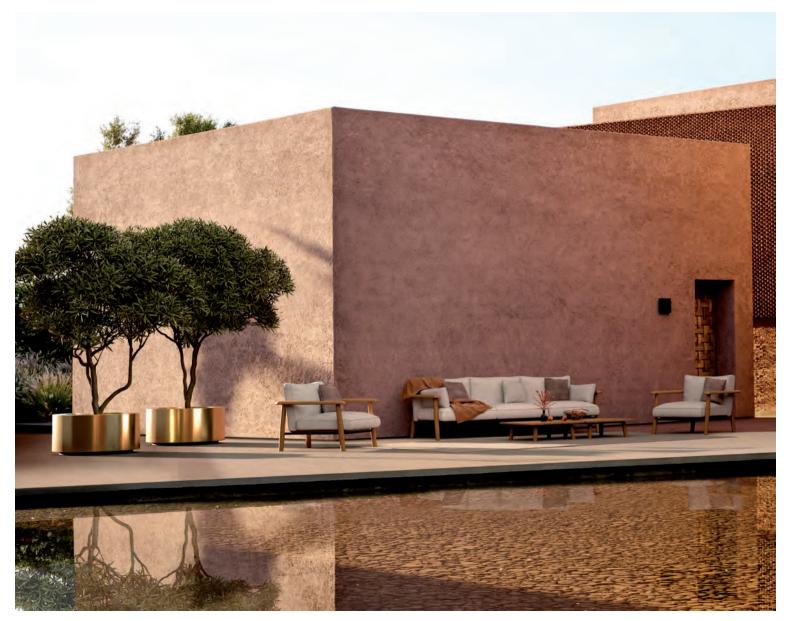

## Cuprum

Cuprum's luxury planters are perfect for those who appreciate quality and craftsmanship. Made from the finest materials and designed with precision, these planters are both functional and beautiful. They are ideal for adding a touch of sophistication to any outdoor area, whether you're looking to create a stunning entrance to your home, or want to add some greenery to your terrace.

The brass used in Cuprum's planters is a particularly beautiful material, with a warm, golden hue that adds a touch of elegance to any space.

The Cuprum collection is also available in colour-fast and UV-resistant polyester for indoor and outdoor use.

### Botaniq

The Botaniq planters' clean lines and robust construction evoke a sense of enduring craftsmanship, while their sleek design ensures they fit effortlessly into modern outdoor settings. Whether used to frame an entryway, line a terrace, or accentuate a garden, the Botaniq planter provides a sophisticated and lasting solution to elevate any outdoor space.

# Bariq

Introducing Bariq, where organic design meets natural beauty. The Bariq planter features a gracefully rounded form, encased in full teak slats that are carefully crafted to follow the organic curves of the design. Crafted from premium teak, these planters bring warmth and sophistication while ensuring lasting durability against the elements.