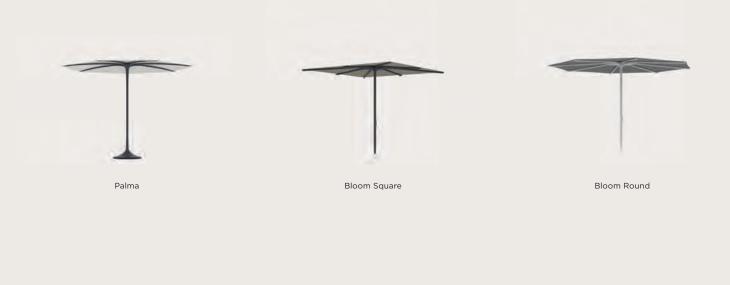

#### Palma

Inspired by the elegant movement of palm leaves, Kris Van Puyvelde designed the Palma parasol to seamlessly blend beauty with pioneering innovation.

Winner of the prestigious Bestof-Best Red Dot Design Award, the Palma is the world's first pneumatic parasol, allowing it to open and close effortlessly with a simple hand gesture. Every detail has been meticulously thought throughthere are no visible screws or mechanisms, creating a clean, minimalist aesthetic. Its organic form, combined with a flexible rotating base, ensures the Palma can follow the sun's path, offering optimal comfort throughout the day. Crafted from durable, weatherresistant materials, the Palma is more than a parasol—it's a masterpiece of design and

### Bloom

Reinvented for greater functionality and succeeding the acclaimed Palma, Bloom is equipped with a lever-operated spindle system enabling larger canopy sizes. This advanced mechanism aligns the parasols supporting ribs into a unified, organically shaped strutless structure, mirroring the elegance of a flower in bloom. Available in various sizes and configurations, with aluminium ribs and a stainless-steel pole offered in multiple finishes, the Bloom merges sculptural aesthetics with practical sophistication to enhance any outdoor environment.