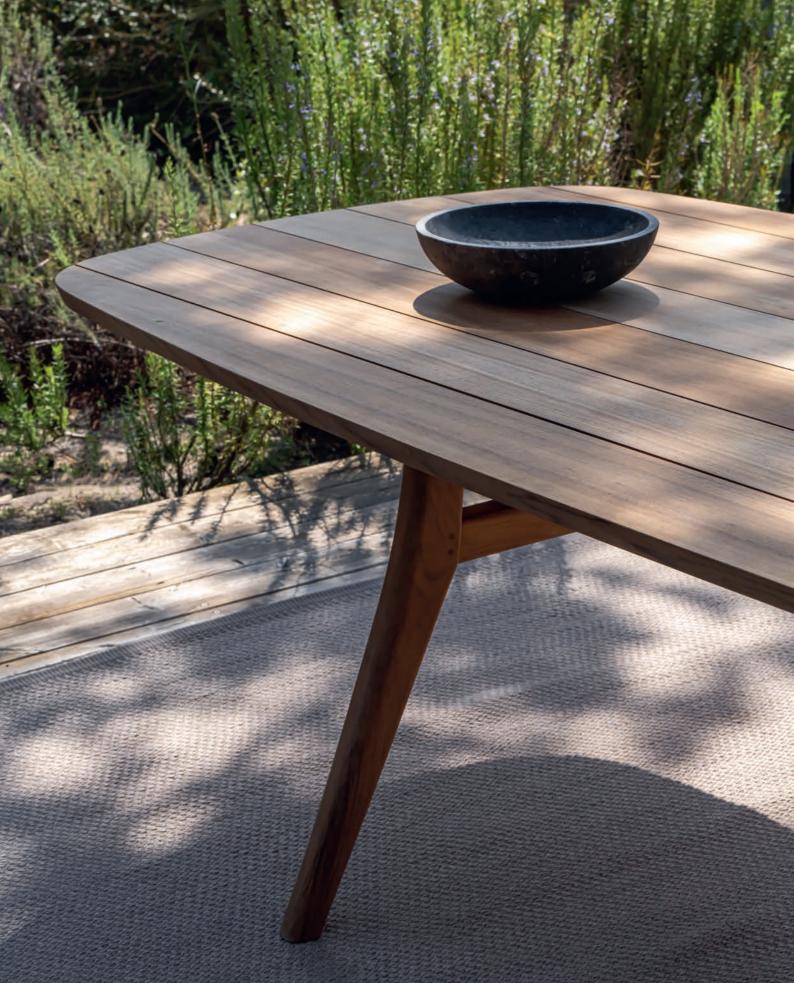

## Zidiz

This collection stands out for its exquisite craftsmanship, particularly showcased in its large wooden slats crafted from the highest quality wood available. These meticulously chosen materials ensure that the Zidiz collection boasts some of the most beautiful wood table surfaces in the world. A prime example is the extendable ZIDIZ 320 table, offering versatility with its adjustable length ranging from 220 to 330 cm, catering to varying numbers of guests with ease.