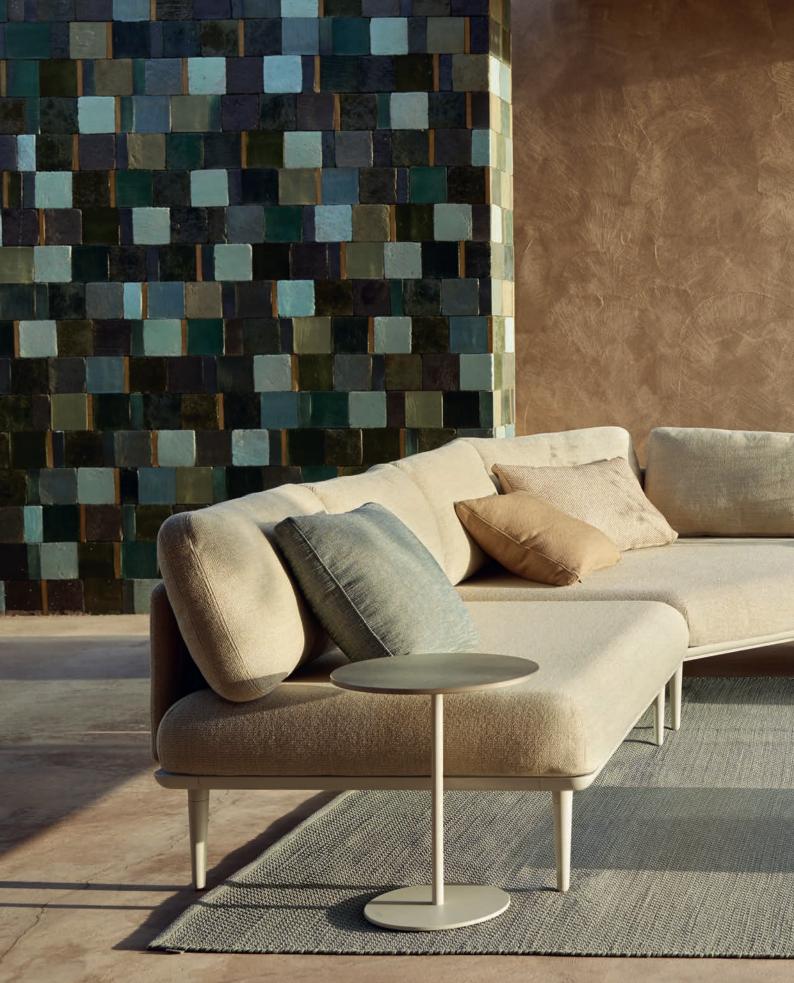

#### Butler

The Butler Collection by Royal Botania offers versatility with an elegant frame crafted from coated stainless steel, available in nine different heights to suit any setting, from lounge areas to dining spaces. The collection provides an array of tabletop options, including ceramic, enamelled lava stone, and teak, allowing you to personalize each piece to complement your outdoor style.

A highlight of the collection, the Butler dining table, features a sleek central base that maximizes legroom for a truly comfortable dining experience. Blending flexibility with modern design, the Butler Collection brings effortless style and function to any outdoor space, adapting with ease to your lifestyle.

The very first side table Royal Botania launched nearly 30 years ago was called Butler. Today, we've recycled the name and adapted the solid teak with a coated stainless steel frame available in four colours and two heights.

There is a very wide array of materials for the table tops. In addition to solid teak, there are also nine different ceramics, and six colours of enamelled lava stones.

Providing extensive customization options for specific design and functional requirements, these side tables are a nice match to just about any low seating set or lounge combination.