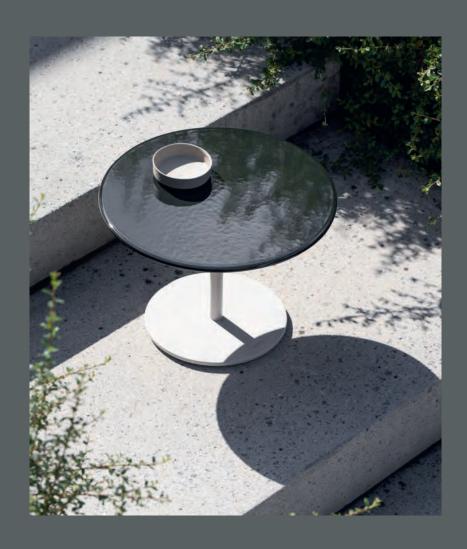

As part of the renowned Conix collection, this side table showcases the innovative design and durability for which Royal Botania is celebrated, making it a refined addition to any outdoor setting. The concrete base is available in two hues, grey and beige, while the top comes in a choice of lava stone, ceramic, concrete or teak, offering versatility and style for various design preferences.