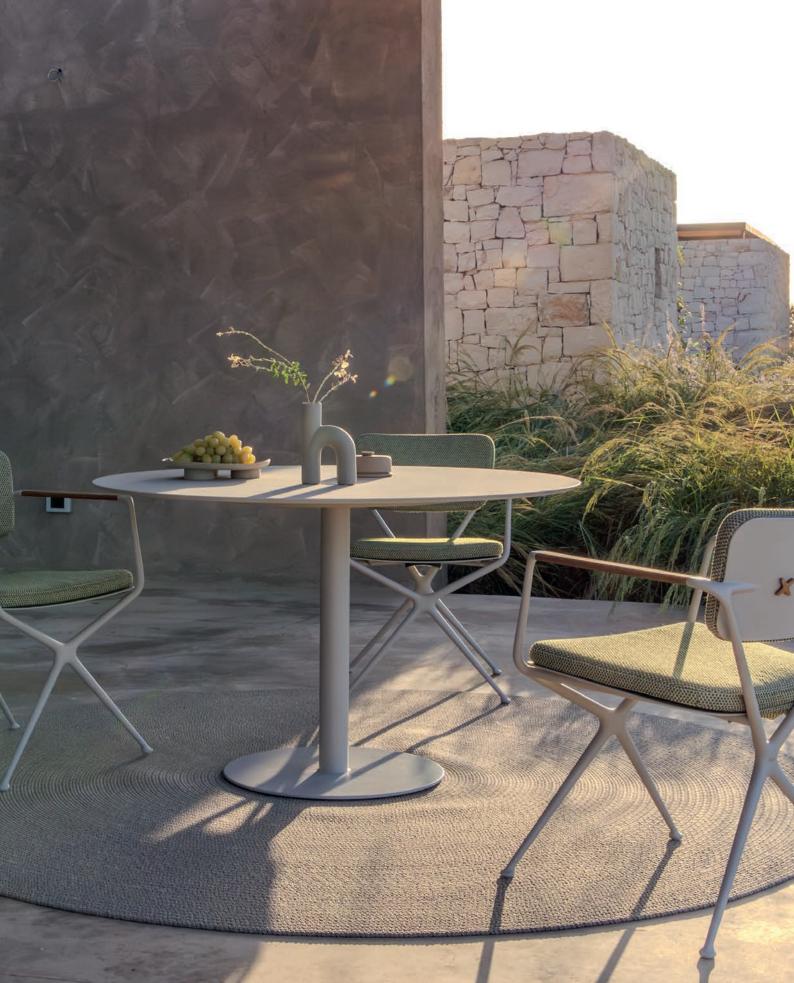

#### Alura

The Alura Collection offers a blend of elegance and practicality, perfect for any outdoor space. This collection features a dining chair, armchair, low chair, bar chair, and sun lounger, all designed to be stackable for easy storage. The integrated armrests are available in matching finishes or optional teak for a natural touch.