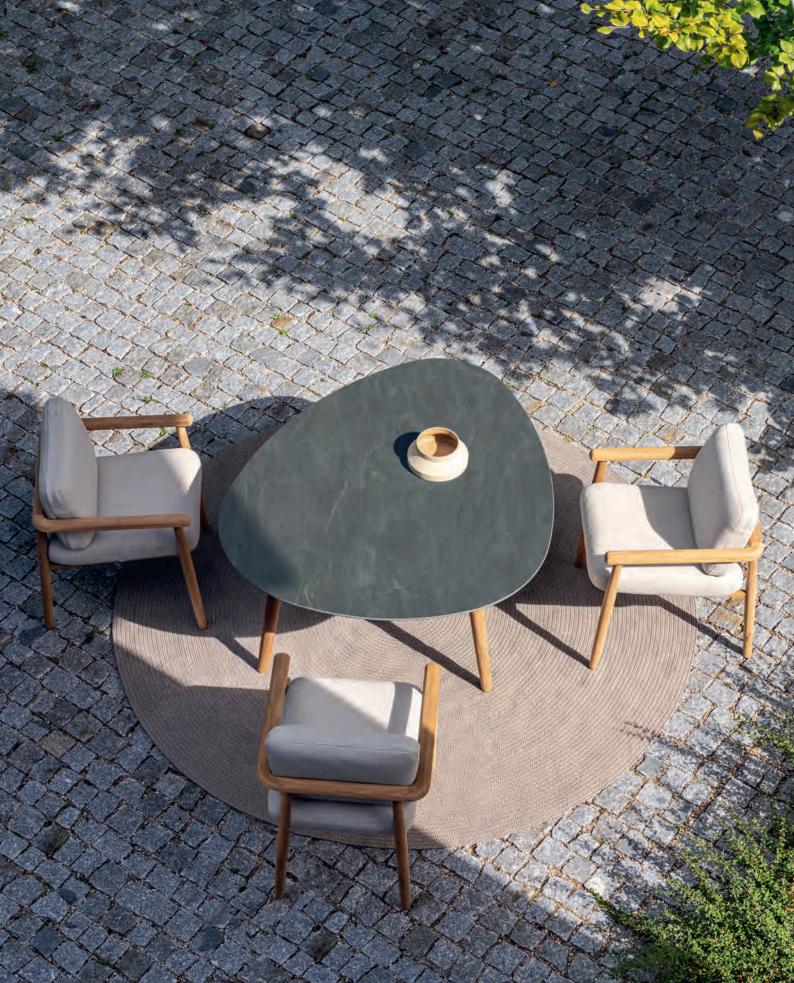

## Calypso Lounge

The Calypso Lounge collection strikes the perfect balance between craftsmanship and personal expression. With its inviting design and choice of an upholstered or Kris Kross woven backrest, each piece feels almost bespoke, adapting to your preferences.

The versatility of the Calypso allows for endless customization. Choose from a variety of lengths, fabrics, and finishes to create a lounge that complements your outdoor space with effortless style and comfort. Whether you're seeking a quiet corner to unwind or a space to gather with friends, the Calypso Lounge offers both luxury and flexibility.

Crafted with meticulous attention to detail, the Calypso Lounge invites you to enjoy the outdoors in unparalleled comfort, where every moment feels tailored to you.