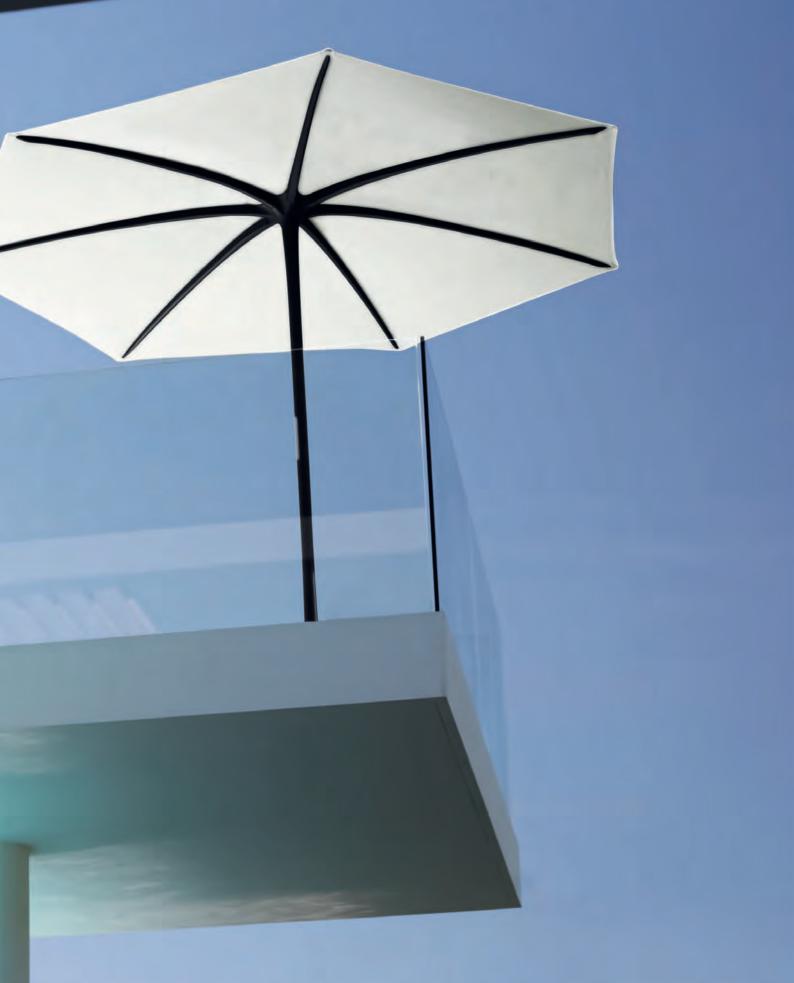

## Shady

Royal Botania takes the traditional parasol to new heights with the Shady, setting a new standard for outdoor luxury. With its intricately designed framework, cast stainless steel fittings, and premium acrylic covers, the Shady transcends conventional designs to become the epitome of sophisticated outdoor living. The Slim version maintains the elegant aesthetics of the original while offering a sleeker profile, perfect for more compact spaces.