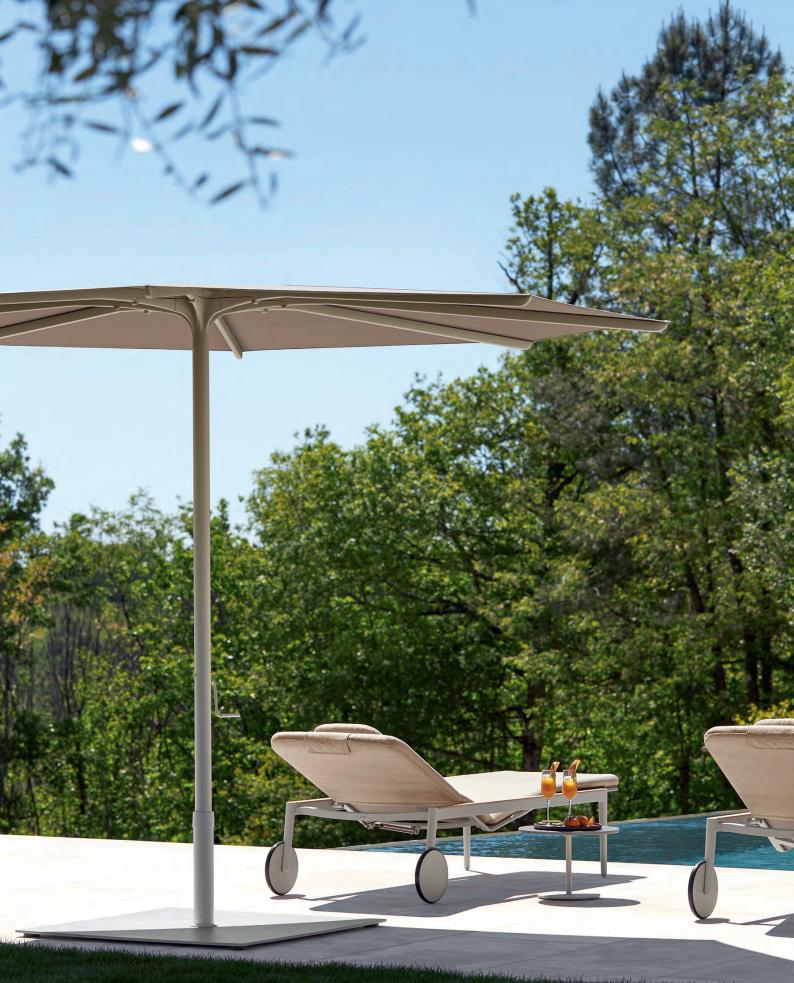

# Parasols

#### Palma

Inspired by the elegant movement of palm leaves, Kris Van Puyvelde designed the Palma parasol to seamlessly blend beauty with pioneering innovation.

Winner of the prestigious Bestof-Best Red Dot Design Award, the Palma is the world's first pneumatic parasol, allowing it to open and close effortlessly with a simple hand gesture. Every detail has been meticulously thought throughthere are no visible screws or mechanisms, creating a clean, minimalist aesthetic. Its organic form, combined with a flexible rotating base, ensures the Palma can follow the sun's path, offering optimal comfort throughout the day. Crafted from durable, weatherresistant materials, the Palma is more than a parasol—it's a masterpiece of design and

functionality, elevating any

sophistication.