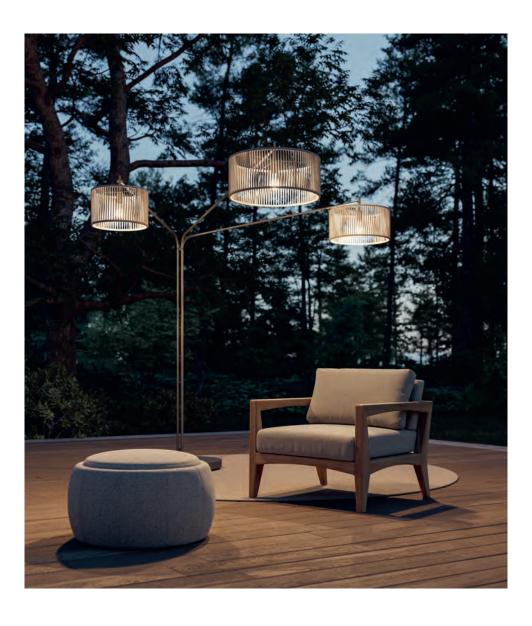

#### Luniz

Elevate the ambiance of your outdoor space with our Luniz lamp. This opulent three-armed decorative lamp serves as the perfect companion to any lounge set. With the ability to customize the lampshades across three different sizes and our vast array of fabric colors, this piece provides unprecedented versatility. In addition, the base of the lamp can be decorated with our fine selection of ceramics, offering another layer of personalization.