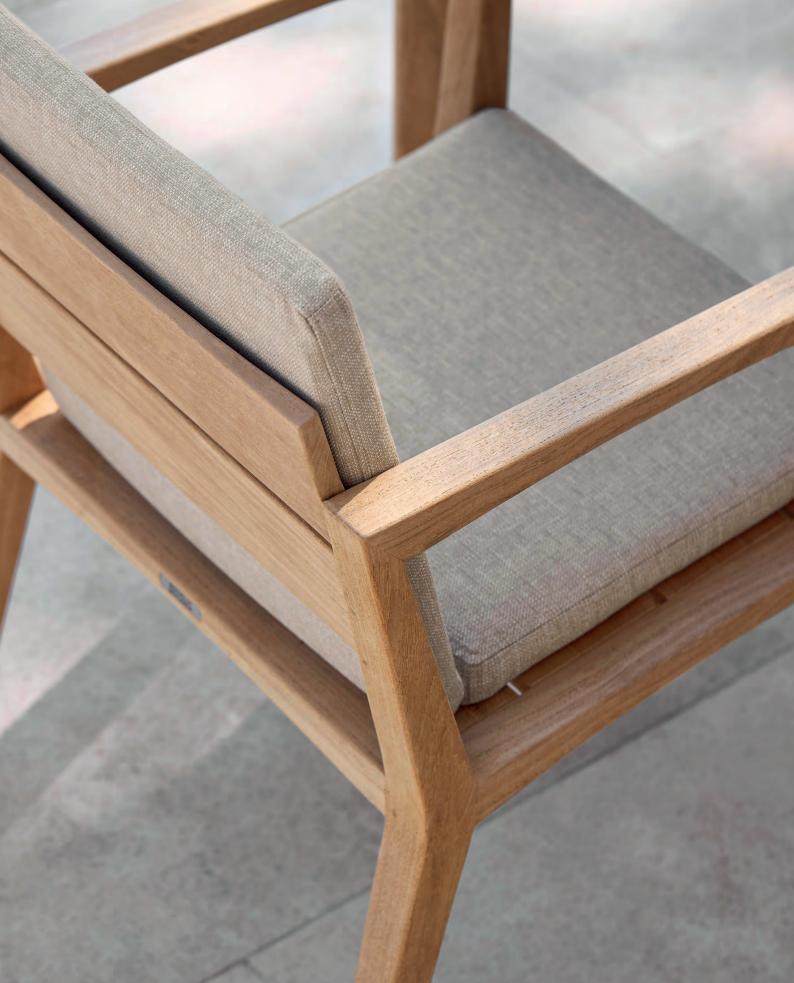

Designed by Kris Van Puyvelde, the Mambo Chair and Mambo Low Chair offer a perfect balance of comfort and style. With their rounded wooden frames and plush cushions, they bring a welcoming elegance to any outdoor space.

The Mambo Chair is perfect for dining, while the Mambo Low Chair offers a relaxed lounge experience. Both are customizable with luxurious fabrics, ensuring they complement your personal style.

Timeless in design and rich in comfort, the Mambo chairs elevate any outdoor setting with understated luxury.