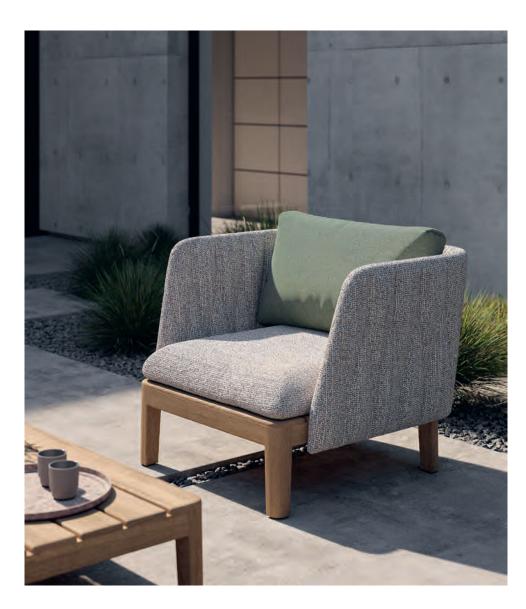

#### Carès

The Carès chair embodies the seamless fusion of elegance and comfort. Designed by Kris Van Puyvelde with a thoughtful balance of timeless aesthetics and innovative craftsmanship, this chair invites you to experience the finest in outdoor living. The choice between a natural teak or sleek aluminum frame ensures that the Carès chair effortlessly complements any setting, whether by the pool or on a sunlit terrace.

With its woven backrest, available in Sage Green, Anthracite, or Pebble, this chair not only offers visual texture but also subtle luxury. Each element of the Carès chair is crafted to ensure durability, allowing you to enjoy its beauty and comfort for years to come. The modular design, combined with a new low lounge version, enhances its versatility, adapting to your evolving outdoor space.