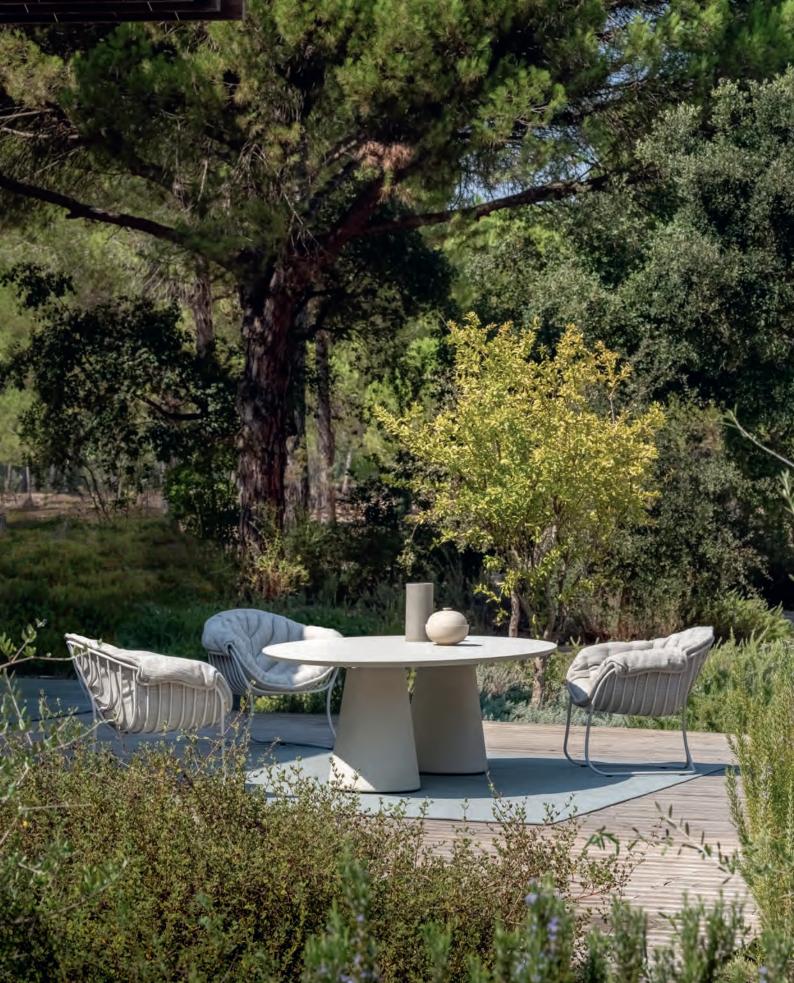

### Folia

The Folia Collection by Royal Botania stands as a testament to the seamless marriage of artistic inspiration and comfort. Capturing the intricate patterns of leaf veins, the Folia chair is more than a seating option—it is a centrepiece that commands attention. Its meticulous construction mirrors the essence of fine craftsmanship, with each piece standing as a dedication to the pursuit of perfection.

Constructed from slender stainless-steel tubes, the Folia collection boasts frames finished in an array of subtle hues, each chosen to complement the outdoor palette of sophisticated spaces. These pieces do not just fill a space; they create an ambiance of elegance and tranquillity. The introduction of the Folia rocking chair and the low lounge chair invites one to experience comfort in motion or in serene repose, making every moment a luxurious escape.