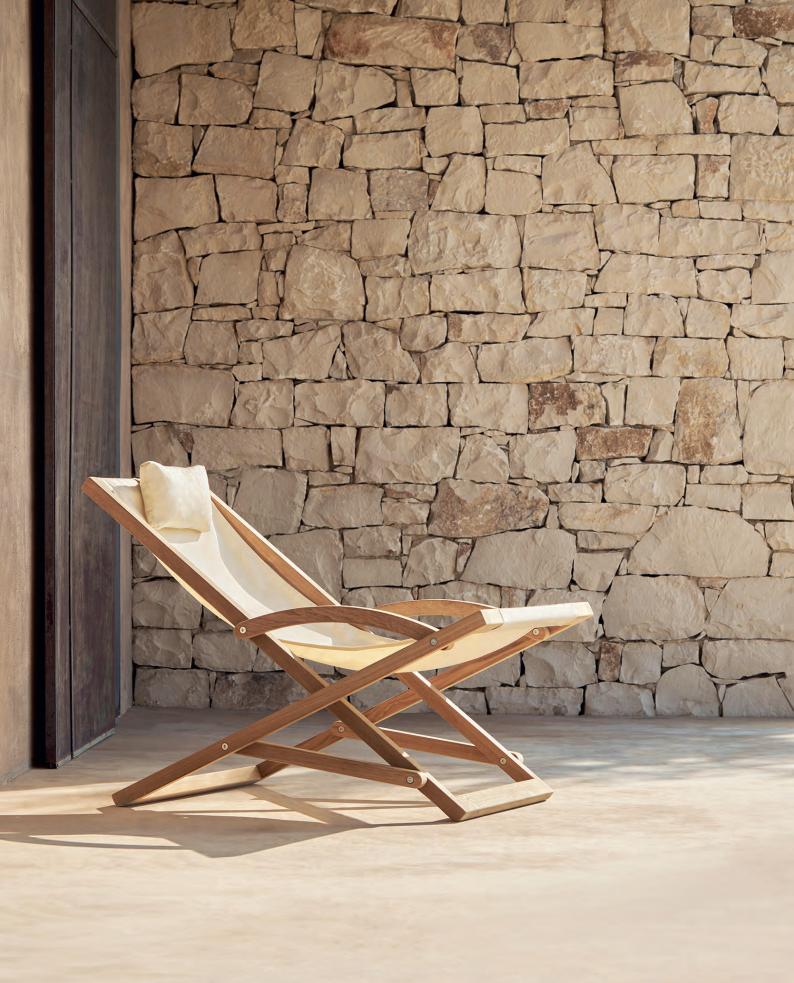

### Beacher

The Beacher has been thriving in our catalogue for over 30 years. An evergreen, with a name that speaks for itself; go to the beach, take time for yourselves, and restore your spirits at a place you love. A solid teak frame with textile or mesh sling available in a wide array of colours.