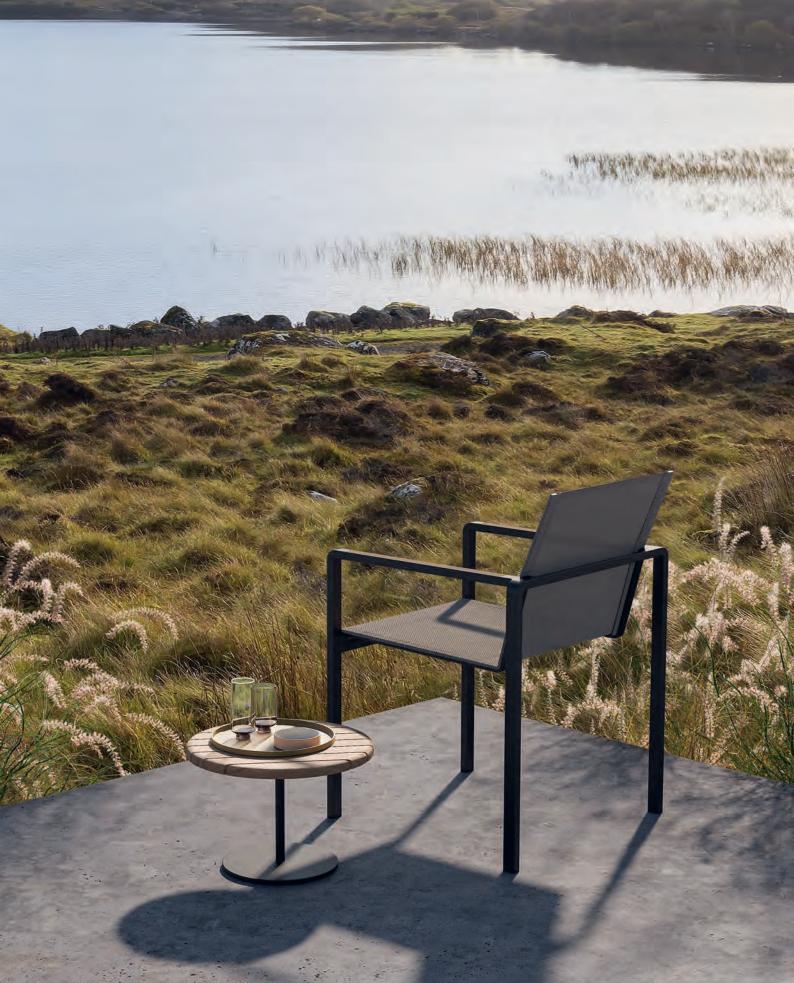

#### Carès

The Carès chair embodies the seamless fusion of elegance and comfort. Designed by Kris Van Puyvelde with a thoughtful balance of timeless aesthetics and innovative craftsmanship, this chair invites you to experience the finest in outdoor living. The choice between a natural teak or sleek aluminum frame ensures that the Carès chair effortlessly complements any setting, whether by the pool or on a sunlit terrace.

With its woven backrest, available in Sage Green, Anthracite, or Pebble, this chair not only offers visual texture but also subtle luxury. Each element of the Carès chair is crafted to ensure durability, allowing you to enjoy its beauty and comfort for years to come. The modular design, combined with a new low lounge version, enhances its versatility, adapting to your evolving outdoor space.