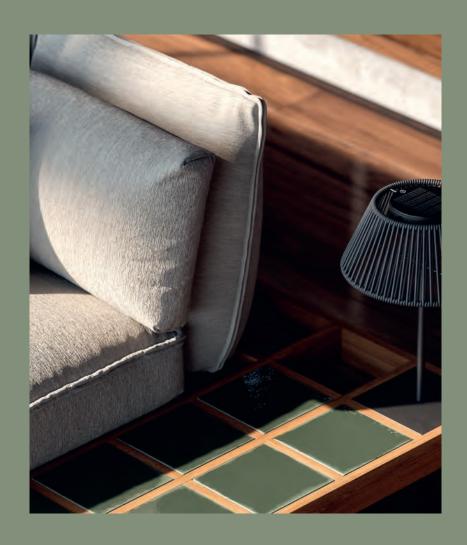

#### Mozaix Lounge

Designed by Kris Van Puyvelde, the Mozaix lounge represents the pinnacle of luxury in outdoor furniture, combining refined aesthetics with exceptional comfort. Available in both premium teak and coated aluminum, this modular lounge system allows for endless customization, enabling you to create the perfect outdoor setting. The signature mosaic-like inlays, crafted from teak, lavastone, or even flower pots offer a stunning visual centerpiece that enhances its opulent feel.

Engineered for durability and outdoor resilience, the Mozaix lounge features weather-resistant cushions and materials designed to endure the elements while maintaining their elegance. Whether in teak or aluminum, this piece redefines outdoor sophistication, positioning itself as one of the most luxurious lounges ever created.