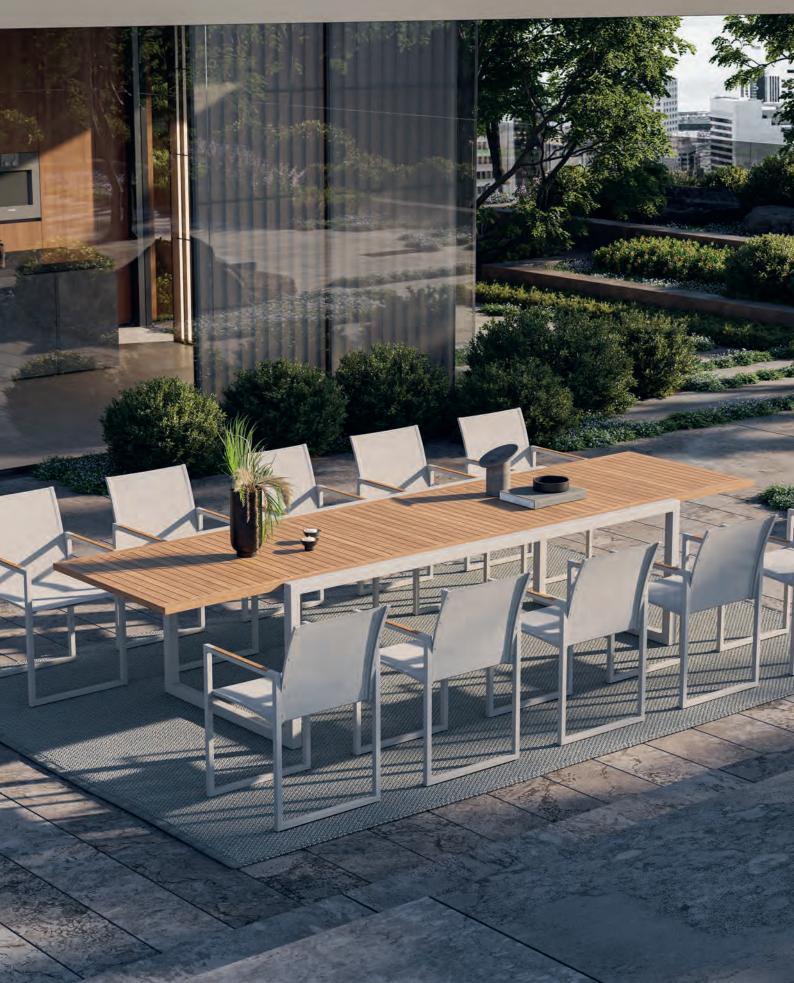

The Taboela Collection boasts one of the most expansive selections of tables available, ensuring a perfect match for any terrace, large or small. Ranging from 80 to 340 cm in length, Taboela tables come with frames in either stainless steel or coated aluminium, tailored to suit diverse aesthetic and functional needs. Choose from a variety of exquisite top materials including glass, ceramic, or teak to complement your outdoor decor. Notably, the collection features two sizes of clever extension tables, making Taboela the ideal choice for those who value flexibility and style. With Taboela, experience the luxury of finding the perfect table for every outdoor setting.