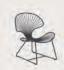

The Fensi chair boasts a light and airy appearance, thanks to its innovatively designed backrest. This backrest, while resembling a braided pattern, is actually crafted from a thin stainless-steel grid, elegantly wrapped with string to maintain the illusion of natural woven rope without sacrificing ergonomic support. This design ensures both visual appeal and long-term seating comfort.

# Fensi