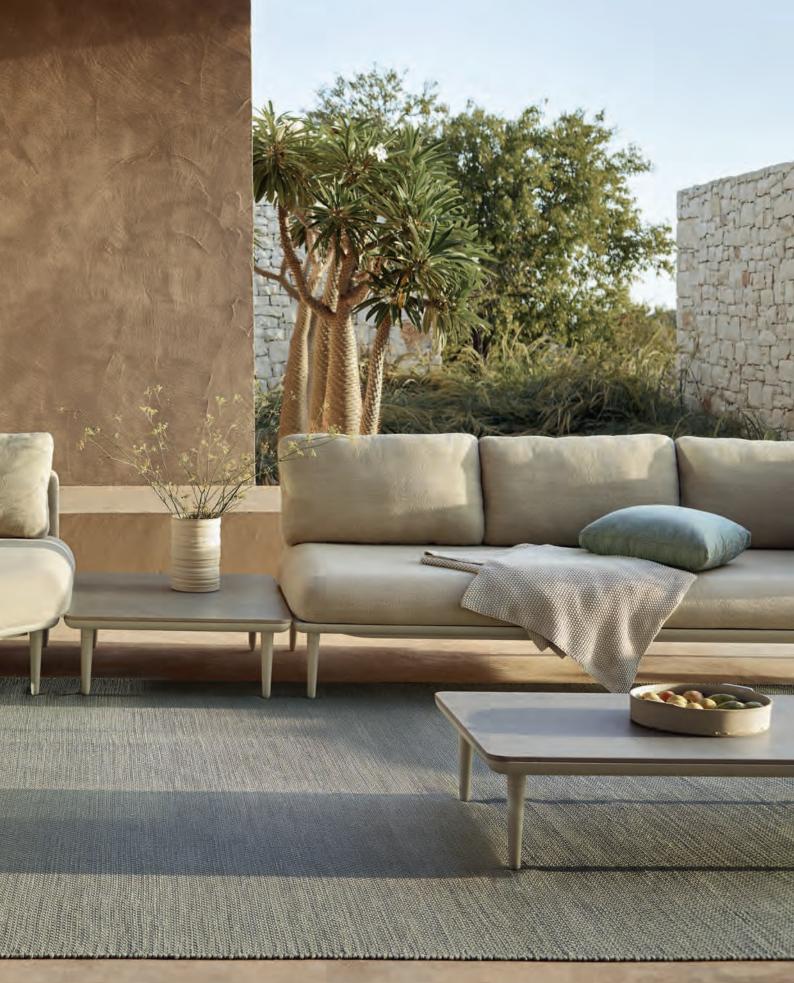

## Calypso Lounge

The Calypso Lounge collection strikes the perfect balance between craftsmanship and personal expression. With its inviting design and choice of an upholstered or Kris Kross woven backrest, each piece feels almost bespoke, adapting to your preferences.

The versatility of the Calypso allows for endless customization. Choose from a variety of lengths, fabrics, and finishes to create a lounge that complements your outdoor space with effortless style and comfort. Whether you're seeking a quiet corner to unwind or a space to gather with friends, the Calypso Lounge offers both luxury and flexibility.

Crafted with meticulous attention to detail, the Calypso Lounge invites you to enjoy the outdoors in unparalleled comfort, where every moment feels tailored to you.