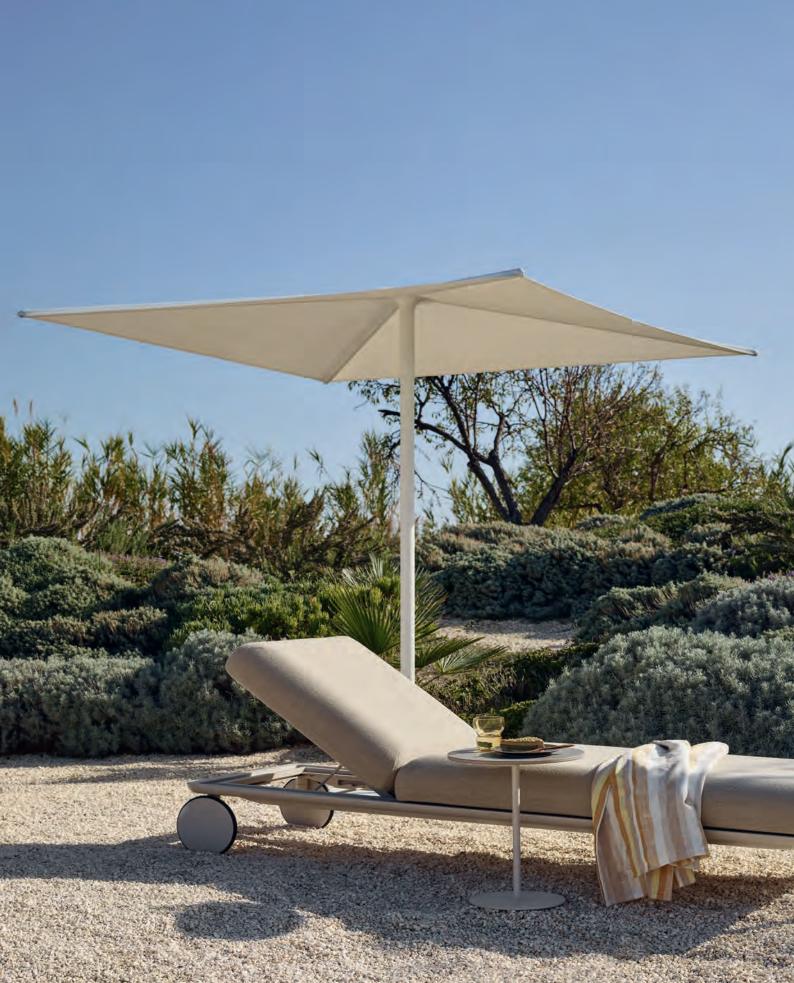

## Shady

Royal Botania takes the traditional parasol to new heights with the Shady, setting a new standard for outdoor luxury. With its intricately designed framework, cast stainless steel fittings, and premium acrylic covers, the Shady transcends conventional designs to become the epitome of sophisticated outdoor living. The Slim version maintains the elegant aesthetics of the original while offering a sleeker profile, perfect for more compact spaces.

### Oazz

A successor to the innovative Palma parasol, the Oazz, designed by Kris Van Puyvelde, continues to revolutionize outdoor parasol with its automatic opening system and refined aesthetics. Its straightforward framework and unique cover placement between the ribs offer a minimalist look at a more accessible price point.

### Bloom

Reinvented for greater functionality and succeeding the acclaimed Palma, Bloom is equipped with a lever-operated spindle system enabling larger canopy sizes. This advanced mechanism aligns the parasols supporting ribs into a unified, organically shaped strutless structure, mirroring the elegance of a flower in bloom. Available in various sizes and configurations, with aluminium ribs and a stainless-steel pole offered in multiple finishes, the Bloom merges sculptural aesthetics with practical sophistication to enhance any outdoor environment.