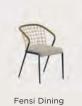

The Fensi chair boasts a light and airy appearance, thanks to its innovatively designed backrest. This backrest, while resembling a braided pattern, is actually crafted from a thin stainless-steel grid, elegantly wrapped with string to maintain the illusion of natural woven rope without sacrificing ergonomic support. This design ensures both visual appeal and long-term seating comfort.

# Fensi