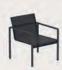

#### Carès

The Carès chair embodies the seamless fusion of elegance and comfort. Designed by Kris Van Puyvelde with a thoughtful balance of timeless aesthetics and innovative craftsmanship, this chair invites you to experience the finest in outdoor living. The choice between a natural teak or sleek aluminum frame ensures that the Carès chair effortlessly complements any setting, whether by the pool or on a sunlit terrace.

With its woven backrest, available in Sage Green, Anthracite, or Pebble, this chair not only offers visual texture but also subtle luxury. Each element of the Carès chair is crafted to ensure durability, allowing you to enjoy its beauty and comfort for years to come. The modular design, combined with a new low lounge version, enhances its versatility, adapting to your evolving outdoor space.