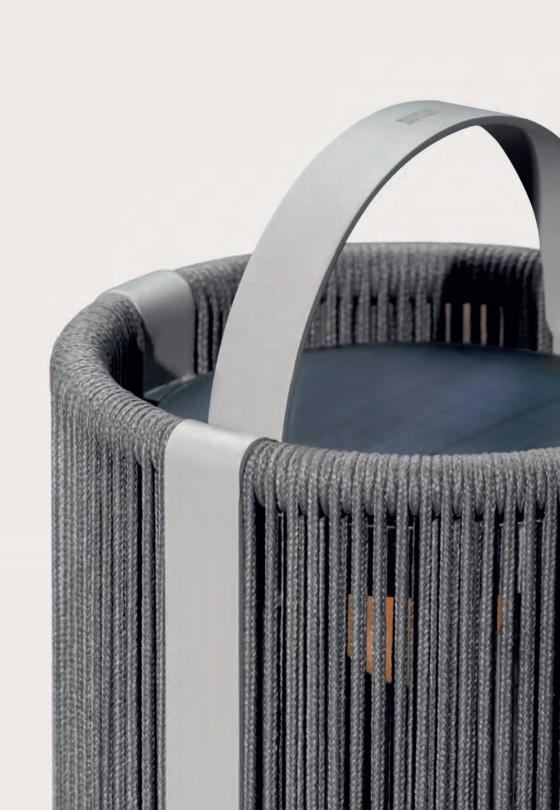

# Ropy

Its powder coated aluminium frame is nicely wrapped with a decorative polyolefin rope. Colors are black, green, and sand. An efficient solar panel stores energy into a large battery during daytime, to grant you a long lasting glow after sunset. Also rechargeable via USB connection. Available both in a small table

Available both in a small table model as in a larger size with a handle to carry it anywhere.