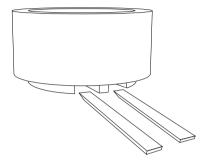

## **FORKLIFT**

Cuprum round and square planters, size 140 cm and up, can easily be handled by a forklift.