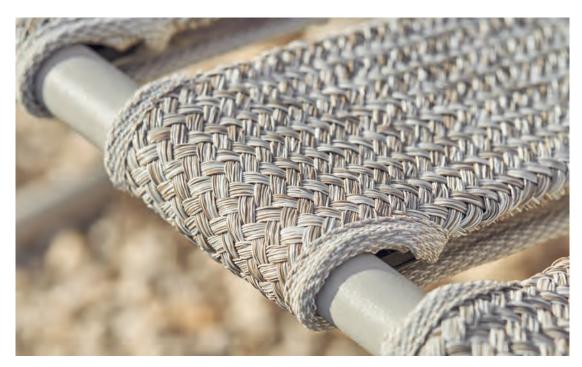

With its woven backrest, available in Sage Green, Anthracite, or Pebble, this chair not only offers visual texture but also subtle luxury. Each element of the Carès chair is crafted to ensure durability, allowing you to enjoy its beauty and comfort for years to come. The modular design, combined with a new low lounge version, enhances its versatility, adapting to your evolving outdoor space.