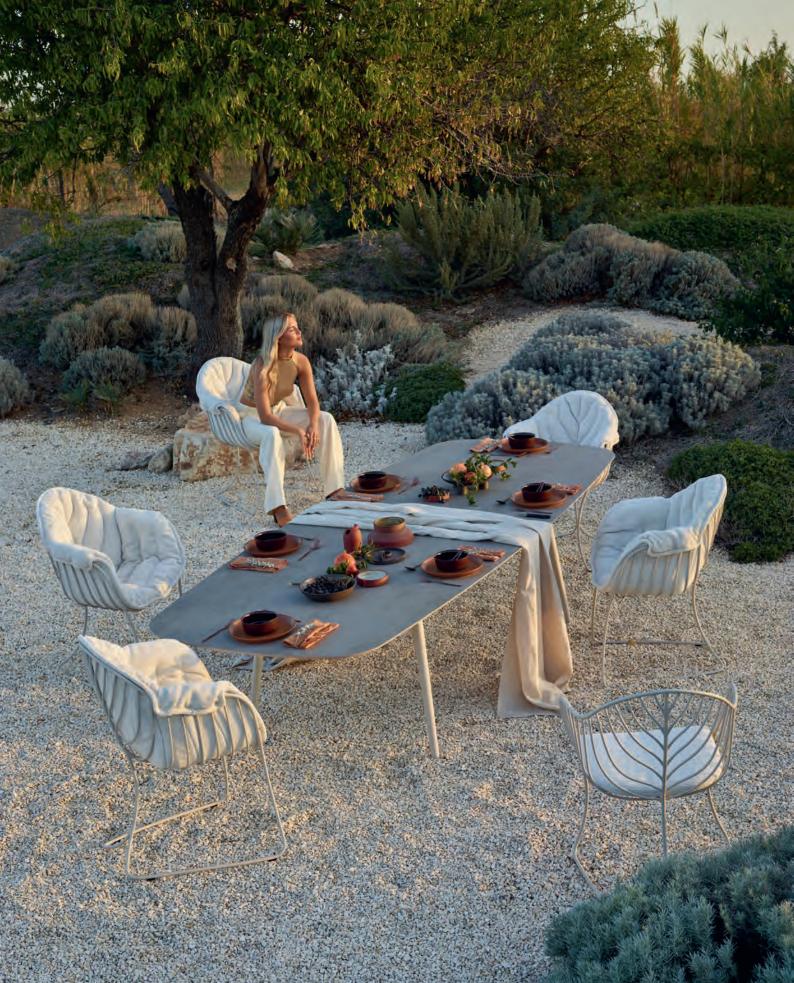

#### Carès

The Carès chair embodies the seamless fusion of elegance and comfort. Designed by Kris Van Puyvelde with a thoughtful balance of timeless aesthetics and innovative craftsmanship, this chair invites you to experience the finest in outdoor living. The choice between a natural teak or sleek aluminum frame ensures that the Carès chair effortlessly complements any setting, whether by the pool or on a sunlit terrace.

With its woven backrest, available in Sage Green, Anthracite, or Pebble, this chair not only offers visual texture but also subtle luxury. Each element of the Carès chair is crafted to ensure durability, allowing you to enjoy its beauty and comfort for years to come. The modular design, combined with a new low lounge version, enhances its versatility, adapting to your evolving outdoor space.