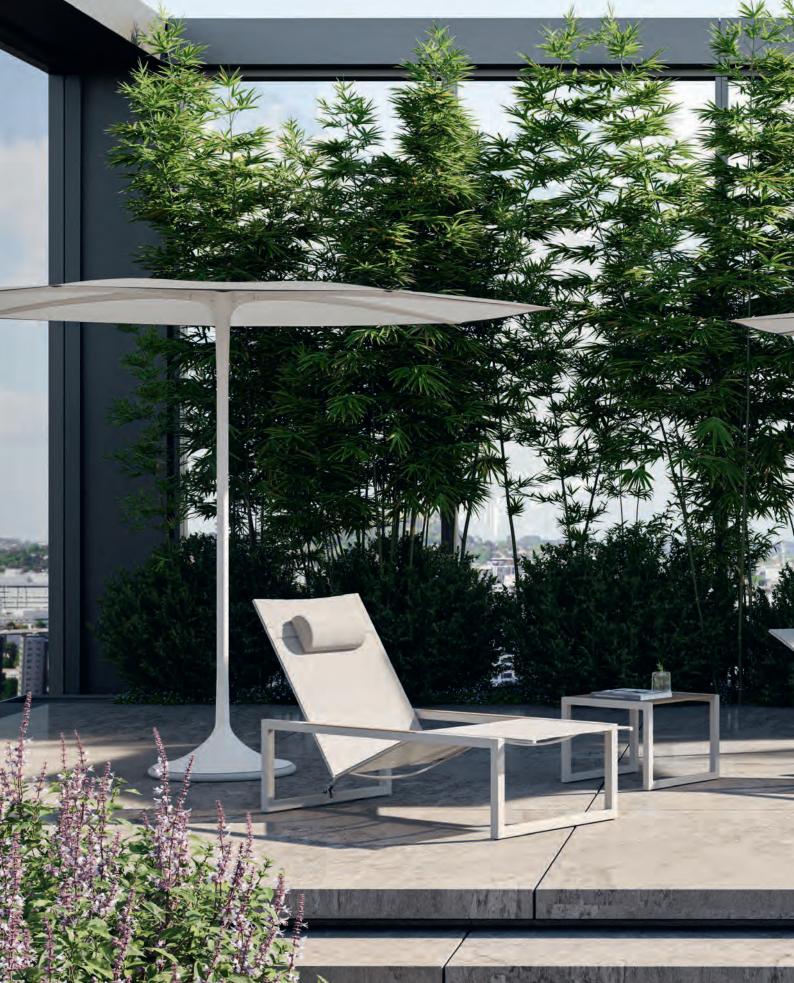

# Sunloungers

The Styletto Sunlounger, designed by Kris Van Puyvelde, exemplifies minimalist sophistication. Its sleek, streamlined form seamlessly merges style and comfort, offering a truly luxurious outdoor lounging experience. With an adjustable backrest supported by gas springs for effortless precision, and large castors for easy mobility, the Styletto is as practical as it is elegant.

Crafted from durable, highquality materials, the Styletto Sunlounger combines strength with refined aesthetics, standing out as a sophisticated choice for any outdoor space—without the need to say so.

# Parasols