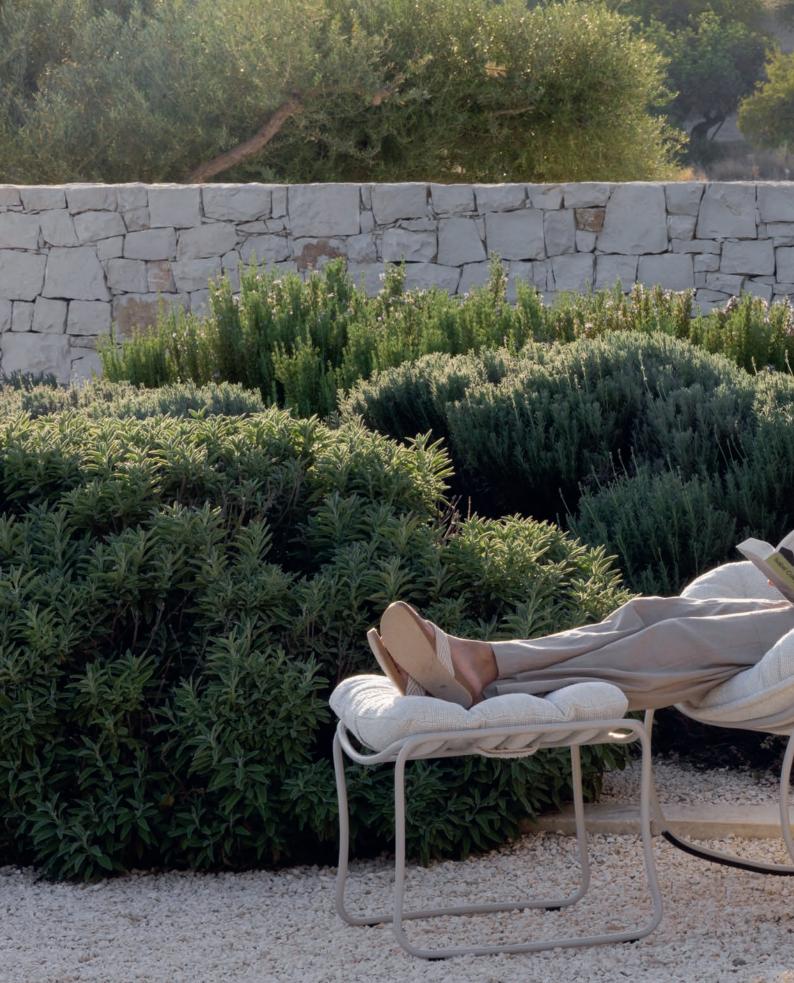

### Folia

The Folia Collection by Royal Botania stands as a testament to the seamless marriage of artistic inspiration and comfort. Capturing the intricate patterns of leaf veins, the Folia chair is more than a seating option—it is a centrepiece that commands attention. Its meticulous construction mirrors the essence of fine craftsmanship, with each piece standing as a dedication to the pursuit of perfection.

Constructed from slender stainless-steel tubes, the Folia collection boasts frames finished in an array of subtle hues, each chosen to complement the outdoor palette of sophisticated spaces. These pieces do not just fill a space; they create an ambiance of elegance and tranquillity. The introduction of the Folia rocking chair and the low lounge chair invites one to experience comfort in motion or in serene repose, making every moment a luxurious escape.