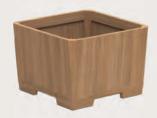

## **BRASS CUBE PLANTER**

Our Brass Cube Planter is expertly crafted to meet our exacting quality, design, and functionality standards. Available in four sizes — 70 cm, 90 cm, 110 cm, and 140 cm — this square-shaped planter seamlessly blends structure and fluidity. And with its sophisticated, Art Deco-reminiscent ambience, the cube planter's polish makes it the perfect outdoor or indoor conversation piece. Choose the Brass Cube Planter to elevate the aesthetic of any space, indoors or out.

## **BRASS CUBE PLANTER**

| BRASS CUBE WEATHERED | WIDTH        | DEPTH        | HEIGHT | WEIGHT | VOLUME |
|----------------------|--------------|--------------|--------|--------|--------|
| CPR0707WB            | 70 X 70 CM   | 58 X 58 CM   | 52 CM  | 30 KG  | 160 L  |
| CPR0909WB            | 90 X 90 CM   | 76 X 76 CM   | 62 CM  | 50 KG  | 350 L  |
| CPR1111WB            | 110 X 110 CM | 92 X 92 CM   | 72 CM  | 70 KG  | 580 L  |
| CPR1414WB            | 140 X 140 CM | 118 X 118 CM | 84 CM  | 105 KG | 900 L  |

| BRASS CUBE GOLD | WIDTH        | DEPTH        | HEIGHT | WEIGHT | VOLUME |
|-----------------|--------------|--------------|--------|--------|--------|
| CPR0707GB       | 70 X 70 CM   | 58 X 58 CM   | 52 CM  | 30 KG  | 160 L  |
| CPR0909GB       | 90 X 90 CM   | 76 X 76 CM   | 62 CM  | 50 KG  | 350 L  |
| CPR1111GB       | 110 X 110 CM | 92 X 92 CM   | 72 CM  | 70 KG  | 580 L  |
| CPR1414GB       | 140 X 140 CM | 118 X 118 CM | 84 CM  | 105 KG | 900 L  |