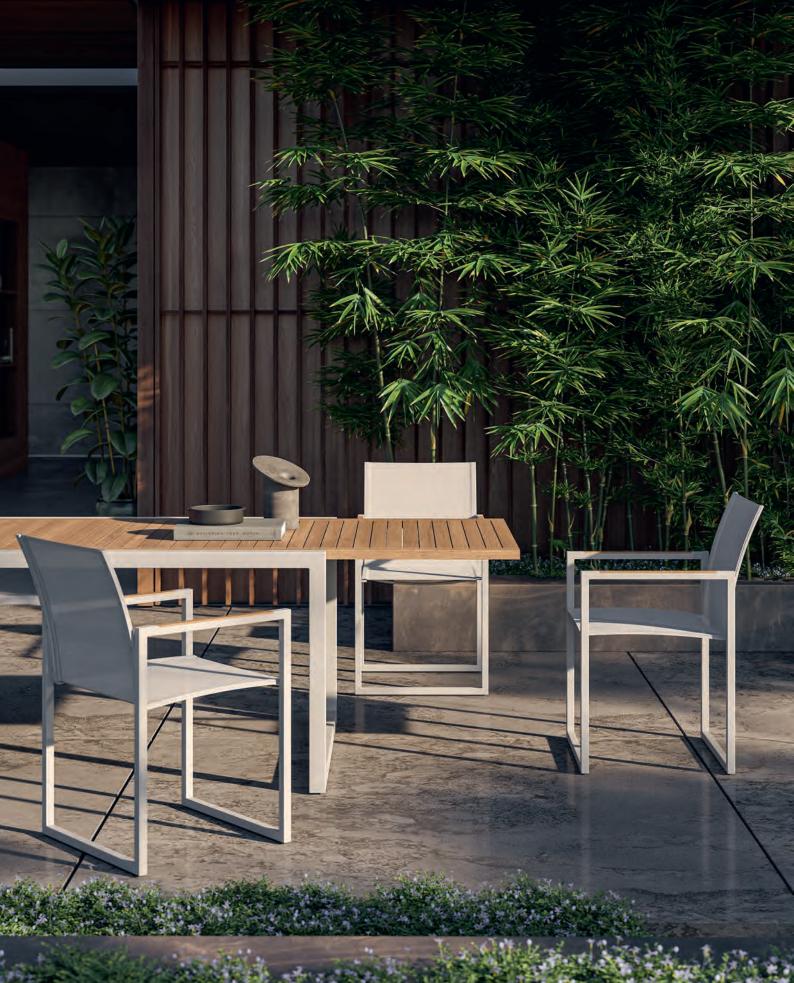

#### Alura

The Alura Collection offers a blend of elegance and practicality, perfect for any outdoor space. This collection features a dining chair, armchair, low chair, bar chair, and sun lounger, all designed to be stackable for easy storage. The integrated armrests are available in matching finishes or optional teak for a natural touch.