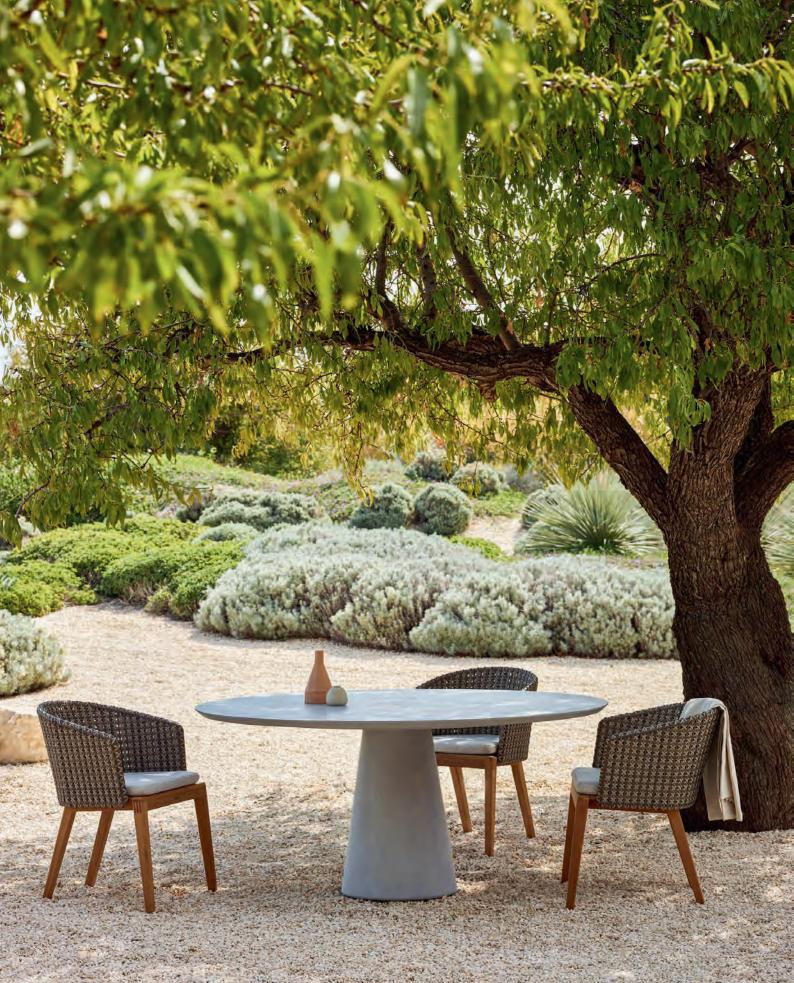

## Calypso

The Calypso Collection features a selection of outdoor seating options, each piece showcases a durable teak base paired with a stainless-steel backrest with padded upholstery. These removable covers are designed for easy maintenance, simplifying cleaning and seasonal storage.

Available in a wide range of textiles, the collection offers extensive colour customization options to reflect any mood or style. Additionally, the collection features a "Kris Kross" weaving pattern, crafted from synthetic outdoor fibre, providing a choice between woven and textile backrests.