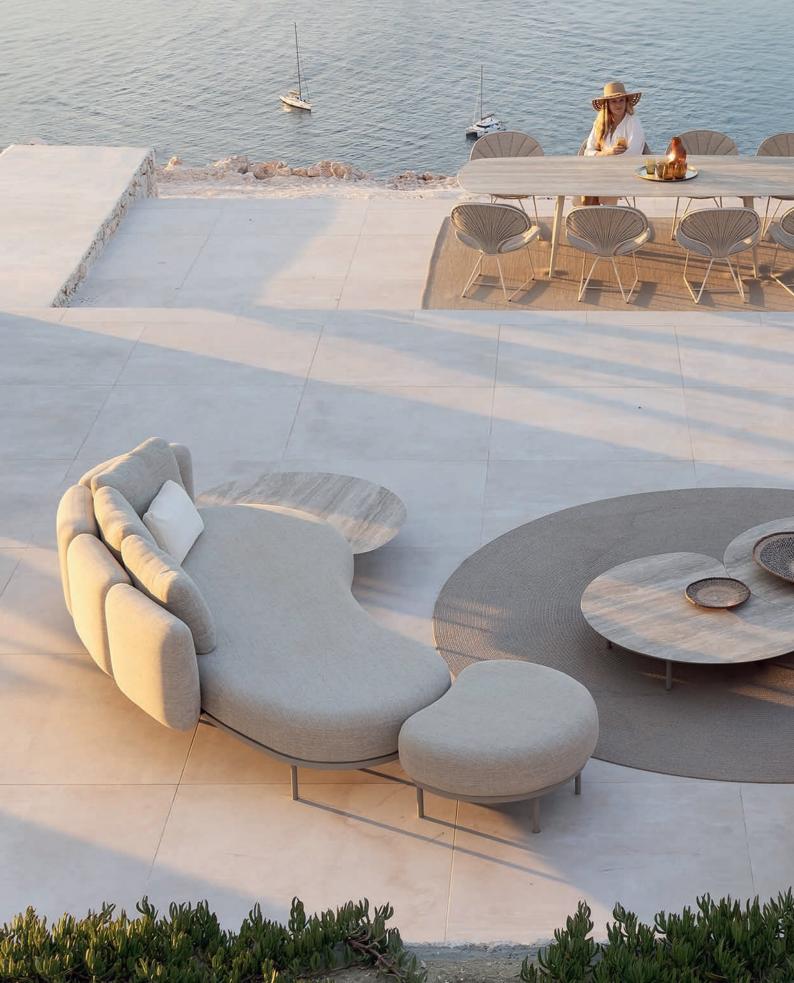

#### Organix Lounge

Kris Van Puyvelde, inspired by the beauty of nature's fluidity, designed the Organix Lounge Collection to embody soft, organic shapes with graceful curves and rounded outlines. Whether nestled within a lush garden or serving as a striking contrast to minimalist architecture, Organix integrates effortlessly into any outdoor setting, enhancing its surroundings.

The collection's modular design offers endless possibilities for customization. With four distinct curved backrest cushions and a broad selection of fabric and ceramic top combinations, the Organix Lounge Collection invites you to personalize your outdoor space. This versatility ensures that every arrangement feels as unique and dynamic as the natural environment it complements.