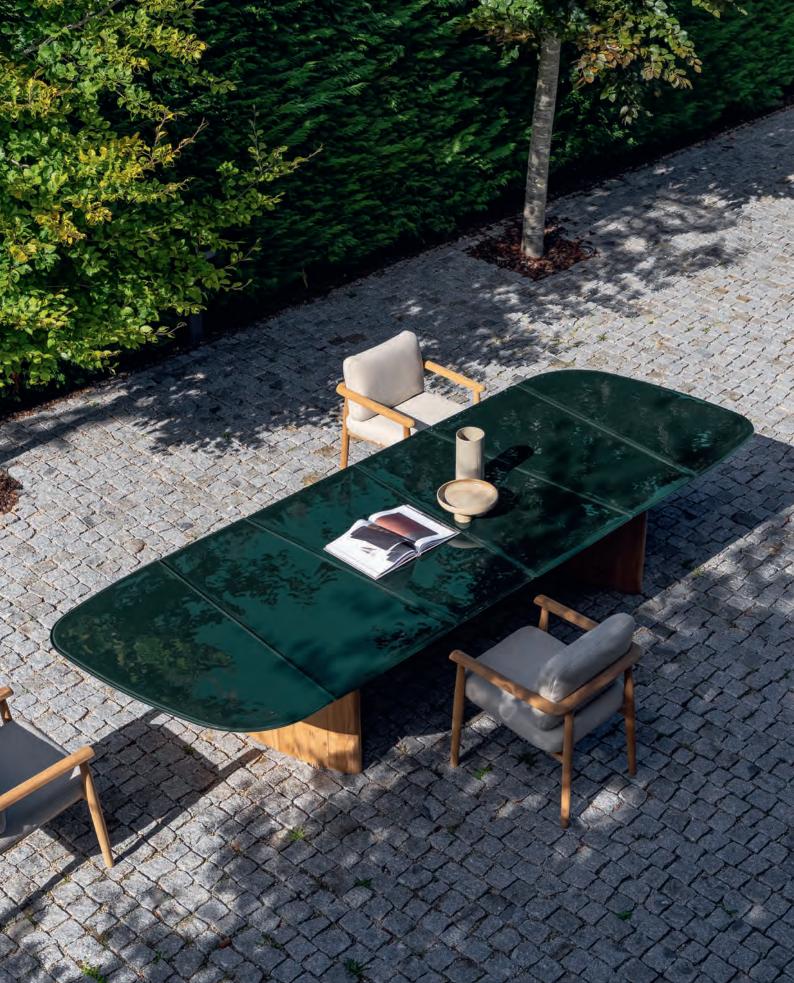

Designed by Kris Van Puyvelde, the Regaliz Table stands as the epitome of outdoor luxury. Its striking oval-shaped teak bases support a glass top, available in unique finishes such as dark green, dark brown, and pebble—each creating a distinct visual impact. The glass, crafted with a special melting technique, adds an exclusive texture, setting the Regaliz apart in the outdoor market.

Available in sizes ranging from 310 up to 490 cm, the table's modular design features trapezium-shaped sections, offering both grandeur and flexibility. Whether hosting an intimate gathering or a large outdoor event, the Regaliz Table delivers unmatched elegance and functionality, becoming the centerpiece of any sophisticated outdoor space.