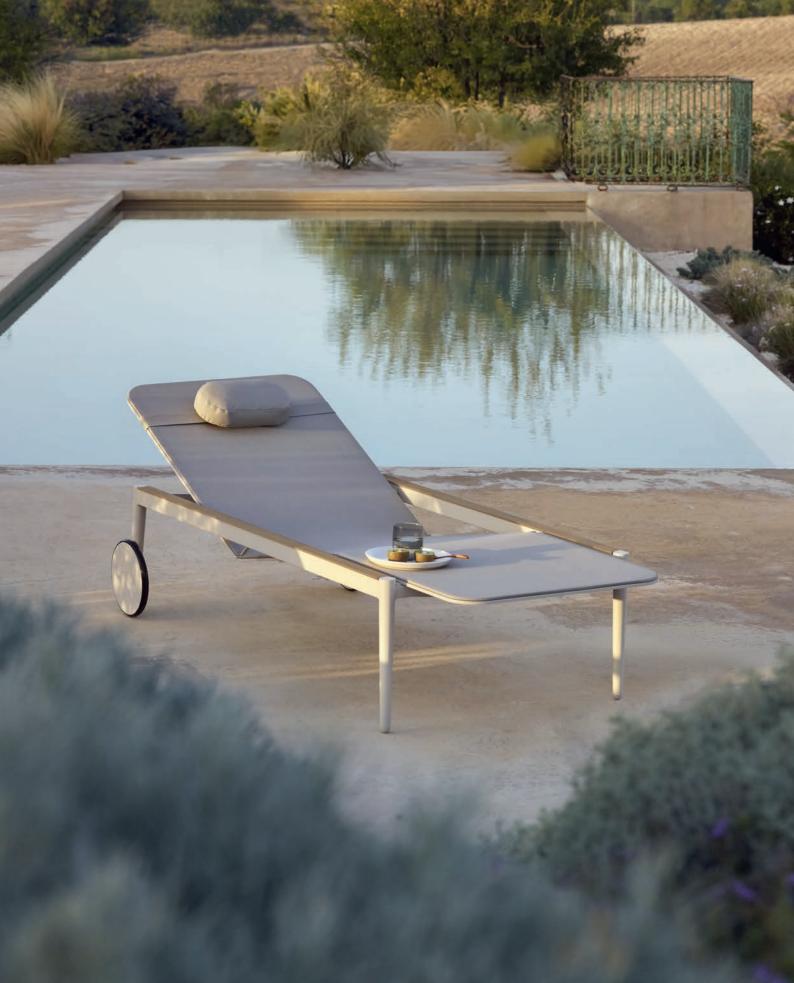

# Sunloungers

The Styletto Sunlounger, designed by Kris Van Puyvelde, exemplifies minimalist sophistication. Its sleek, streamlined form seamlessly merges style and comfort, offering a truly luxurious outdoor lounging experience. With an adjustable backrest supported by gas springs for effortless precision, and large castors for easy mobility, the Styletto is as practical as it is elegant.

Crafted from durable, highquality materials, the Styletto Sunlounger combines strength with refined aesthetics, standing out as a sophisticated choice for any outdoor space—without the need to say so.