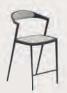

#### Carès

The Carès chair embodies the seamless fusion of elegance and comfort. Designed by Kris Van Puyvelde with a thoughtful balance of timeless aesthetics and innovative craftsmanship, this chair invites you to experience the finest in outdoor living. The choice between a natural teak or sleek aluminum frame ensures that the Carès chair effortlessly complements any setting, whether by the pool or on a sunlit terrace.

With its woven backrest, available in Sage Green, Anthracite, or Pebble, this chair not only offers visual texture but also subtle luxury. Each element of the Carès chair is crafted to ensure durability, allowing you to enjoy its beauty and comfort for years to come. The modular design, combined with a new low lounge version, enhances its versatility, adapting to your evolving outdoor space.