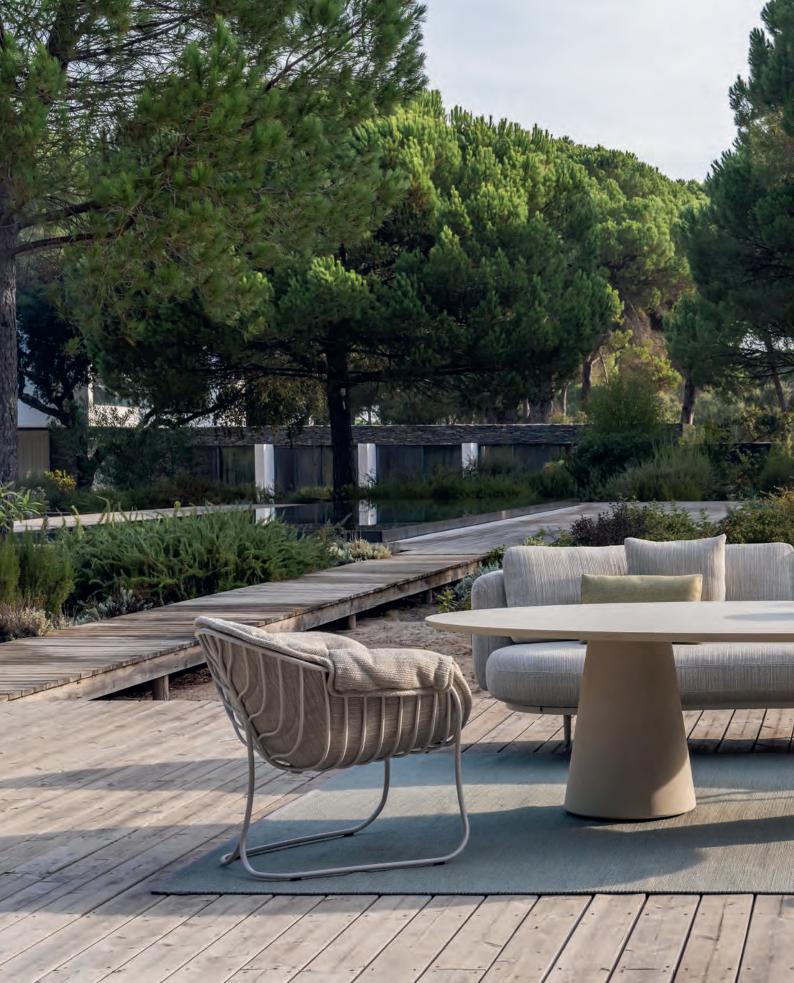

# Regaliz

The Conix Table Collection is a masterclass in architectural finesse, featuring striking conical bases crafted from fibre-reinforced Ductal® concrete. These robust foundations are presented in two distinct hues: a warm desert beige that imparts a subtle elegance, and a cool industrial grey that offers a sleek, modern appeal. The collection includes an array of tabletop shapes, including the intriguing squircle, each polished to enhance tactile and visual pleasure.

The refined design continues with the variety of available heights, ensuring that the Conix tables are as versatile as they are visually compelling, perfect for transforming any outdoor or indoor space into a sophisticated dining area. The combination of durable materials and thoughtful design makes the Conix collection an exemplary choice for enduring style and functionality

As part of the renowned Conix collection, this side table showcases the innovative design and durability for which Royal Botania is celebrated, making it a refined addition to any outdoor setting. The concrete base is available in two hues, grey and beige, while the top comes in a choice of lava stone, ceramic, concrete or teak, offering versatility and style for various design preferences.