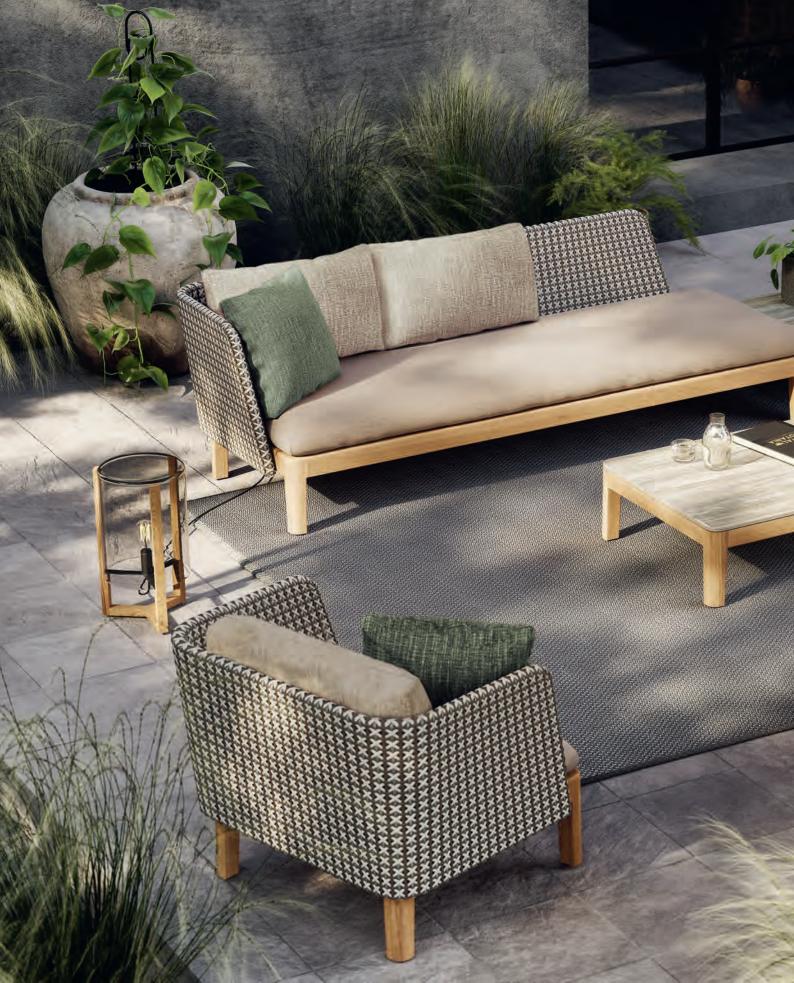

## Calypso Lounge

The Calypso Lounge collection strikes the perfect balance between craftsmanship and personal expression. With its inviting design and choice of an upholstered or Kris Kross woven backrest, each piece feels almost bespoke, adapting to your preferences.

The versatility of the Calypso allows for endless customization. Choose from a variety of lengths, fabrics, and finishes to create a lounge that complements your outdoor space with effortless style and comfort. Whether you're seeking a quiet corner to unwind or a space to gather with friends, the Calypso Lounge offers both luxury and flexibility.

Crafted with meticulous attention to detail, the Calypso Lounge invites you to enjoy the outdoors in unparalleled comfort, where every moment feels tailored to you.