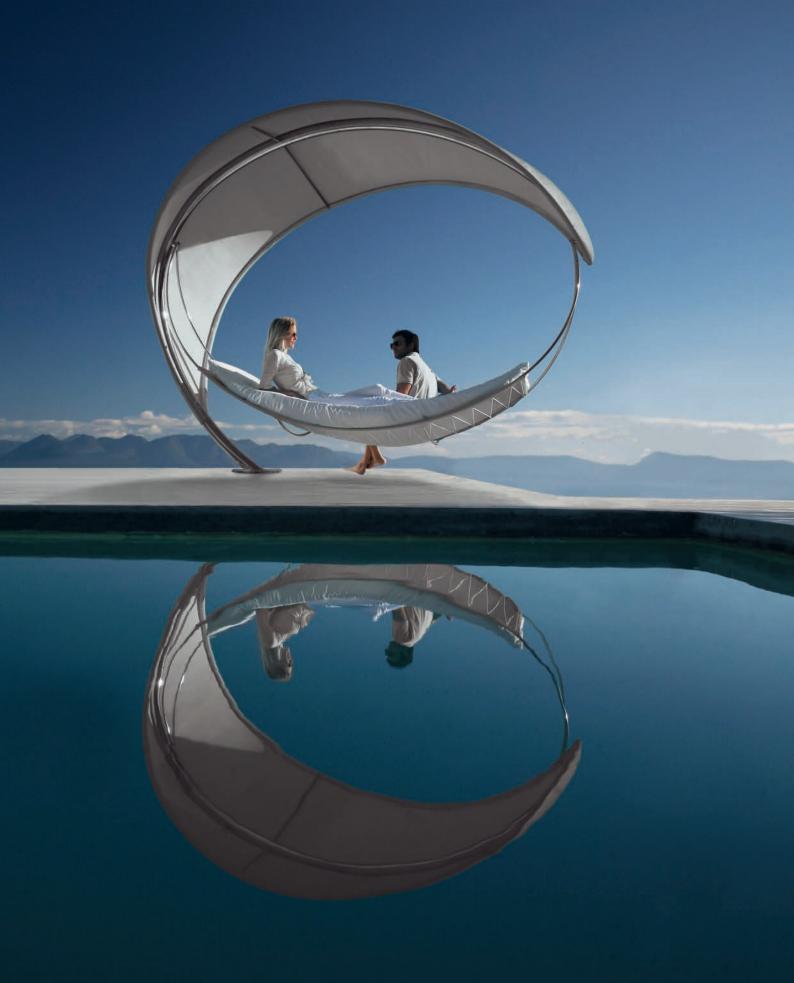

### Wave

The Wave, designed by Erik Nyberg & Gustav Ström, is a stunning fusion of avant-garde design and outdoor luxury. Its flowing, sculptural form creates a sense of weightlessness, as if it's floating effortlessly in any outdoor space. Crafted from durable stainless steel and Batyline fabric, the Wave offers both strength and comfort, making it a standout piece for relaxation.

The adjustable canopy provides shade and shelter, allowing you to find the perfect balance between sun and shade, while the gentle curve of the structure invites you to relax in style. The Wave is more than just a sunlounger—it's a bold statement of design, where elegance meets innovation.