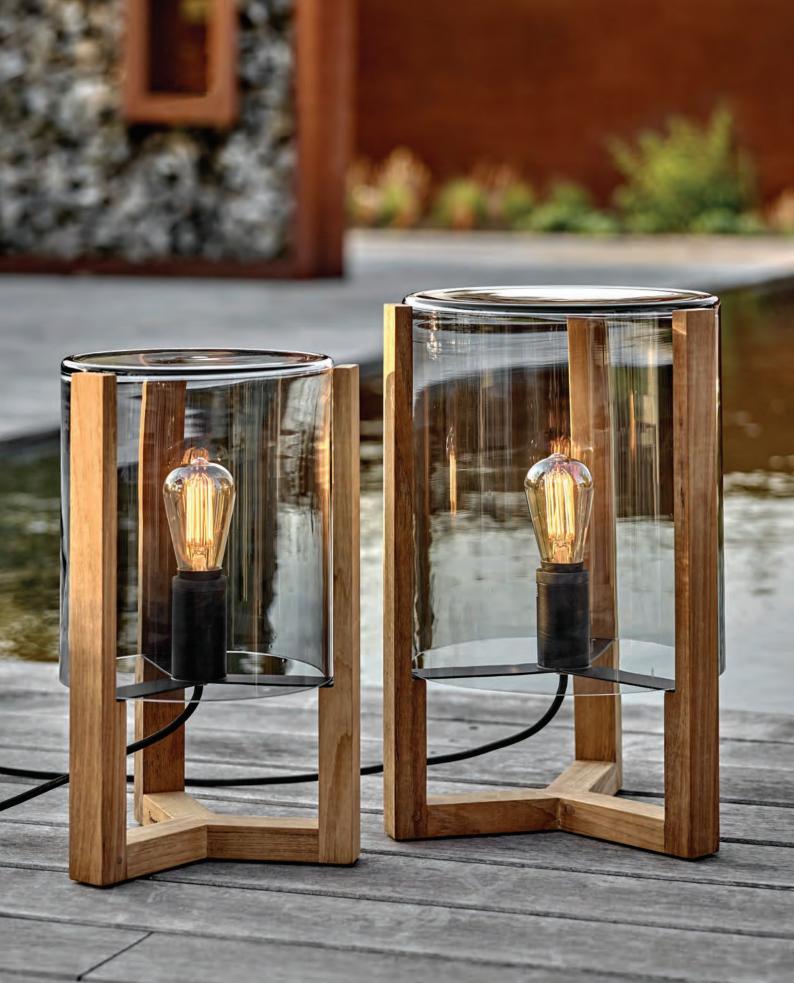

### **Tristar**

Our Tristar outdoor lamp features a frame made of either teak or coated stainless steel, with handmade glass. Available in two sizes, it offers a choice of clear or smoke glass.

Tristar

Fungy