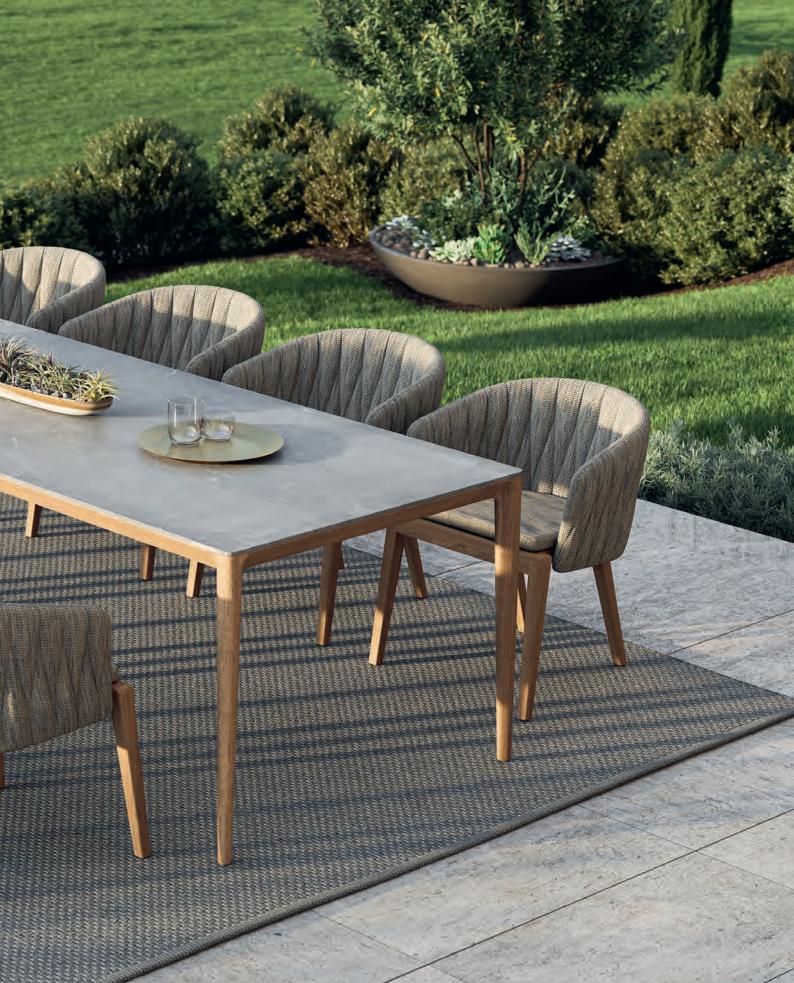

## Calypso Lounge

The Calypso Lounge collection strikes the perfect balance between craftsmanship and personal expression. With its inviting design and choice of an upholstered or Kris Kross woven backrest, each piece feels almost bespoke, adapting to your preferences.

The versatility of the Calypso allows for endless customization. Choose from a variety of lengths, fabrics, and finishes to create a lounge that complements your outdoor space with effortless style and comfort. Whether you're seeking a quiet corner to unwind or a space to gather with friends, the Calypso Lounge offers both luxury and flexibility.

Crafted with meticulous attention to detail, the Calypso Lounge invites you to enjoy the outdoors in unparalleled comfort, where every moment feels tailored to you.