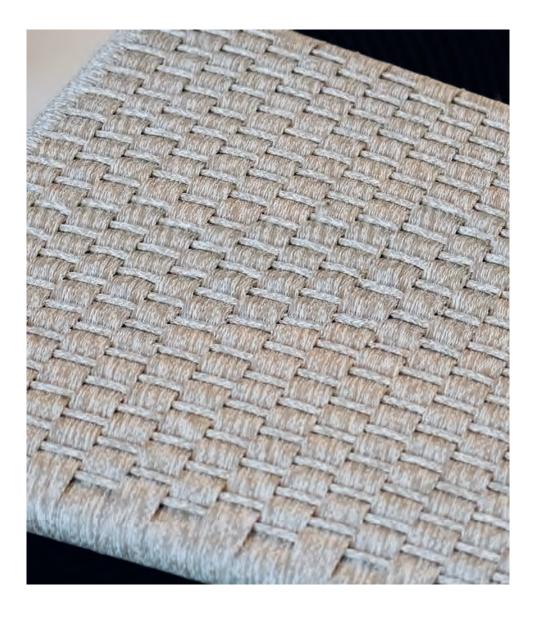

#### Carès

The Carès chair embodies the seamless fusion of elegance and comfort. Designed by Kris Van Puyvelde with a thoughtful balance of timeless aesthetics and innovative craftsmanship, this chair invites you to experience the finest in outdoor living. The choice between a natural teak or sleek aluminum frame ensures that the Carès chair effortlessly complements any setting, whether by the pool or on a sunlit terrace.

With its woven backrest, available in Sage Green, Anthracite, or Pebble, this chair not only offers visual texture but also subtle luxury. Each element of the Carès chair is crafted to ensure durability, allowing you to enjoy its beauty and comfort for years to come. The modular design, combined with a new low lounge version, enhances its versatility, adapting to your evolving outdoor space.