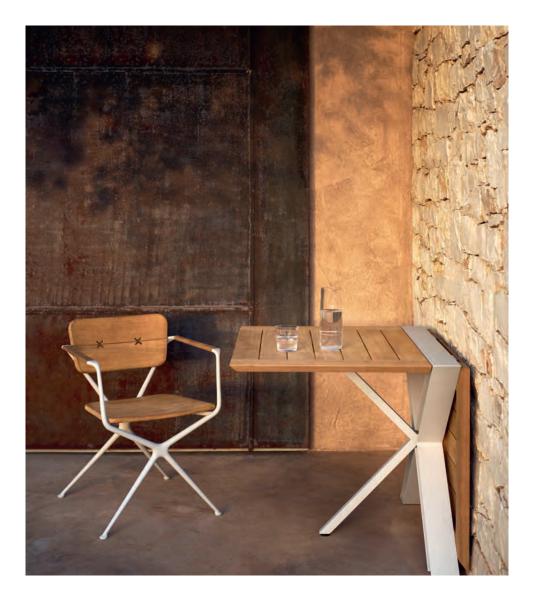

### **Exes**

A director's chair, elevated by Royal Botania's signature elegance. The Exes Collection, envisioned by Kris Van Puyvelde, showcases bold X-shaped frames crafted from cast aluminum, exuding strength and sophistication. Paired with sleek, tapered teak armrests, the design strikes a perfect balance between modern form and natural warmth.

For added comfort and a touch of personalization, the chairs can feature a teak backrest and seat. The distinctive X-shaped cutouts in the backrest not only enhance the visual appeal but also serve as functional attachment points for plush cushions. This seamless blend of aesthetics and practicality ensures the Exes Collection stands out, offering both refined style and luxurious comfort in any outdoor space.