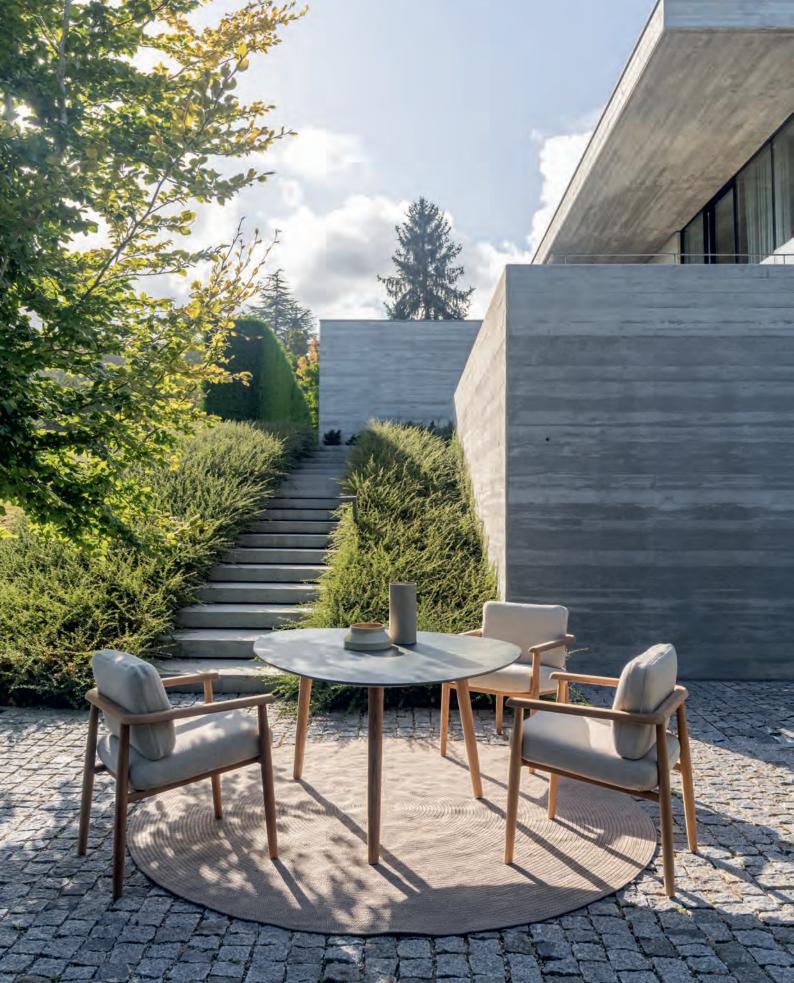

# Chairs

#### Carès

The Carès chair embodies the seamless fusion of elegance and comfort. Designed by Kris Van Puyvelde with a thoughtful balance of timeless aesthetics and innovative craftsmanship, this chair invites you to experience the finest in outdoor living. The choice between a natural teak or sleek aluminum frame ensures that the Carès chair effortlessly complements any setting, whether by the pool or on a sunlit terrace.

With its woven backrest, available in Sage Green, Anthracite, or Pebble, this chair not only offers visual texture but also subtle luxury. Each element of the Carès chair is crafted to ensure durability, allowing you to enjoy its beauty and comfort for years to come. The modular design, combined with a new low lounge version, enhances its versatility, adapting to your evolving outdoor space.