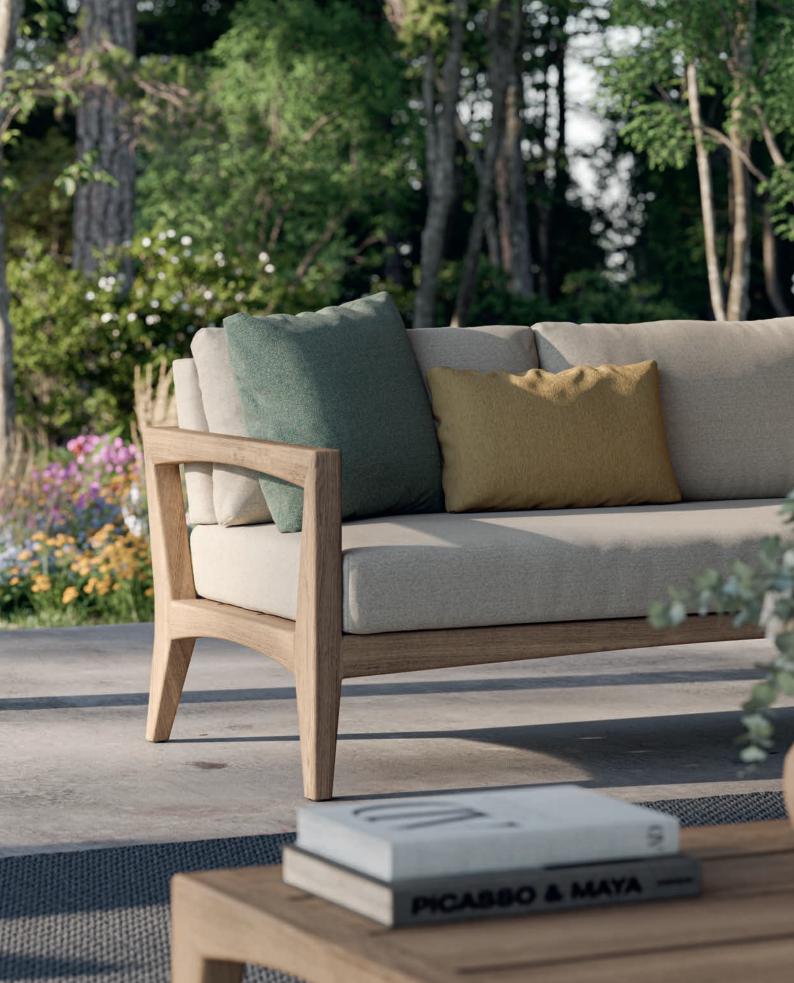

Designed by Kris Van Puyvelde, the Mambo Lounge Collection is a masterful blend of natural elegance and thoughtful design. Its warm wooden contours, discreetly supported by a concealed steel frame, speak to the perfect harmony between durability and refined style. The soft curves of the wood seamlessly integrate with plush, inviting cushions, creating a space where comfort is effortlessly elevated.

Whether you opt for the intimate two-seater for quiet moments or choose the versatile modular pieces for larger gatherings, the Mambo adapts gracefully to any occasion. Complete the setting with a Low Lounge table, enhancing both functionality and sophistication.

From tranquil escapes to lively family gatherings, the Mambo Lounge Collection transforms outdoor spaces into luxurious havens, where comfort and style naturally come together, evoking a serene and timeless atmosphere.

#### Mambo Lounge