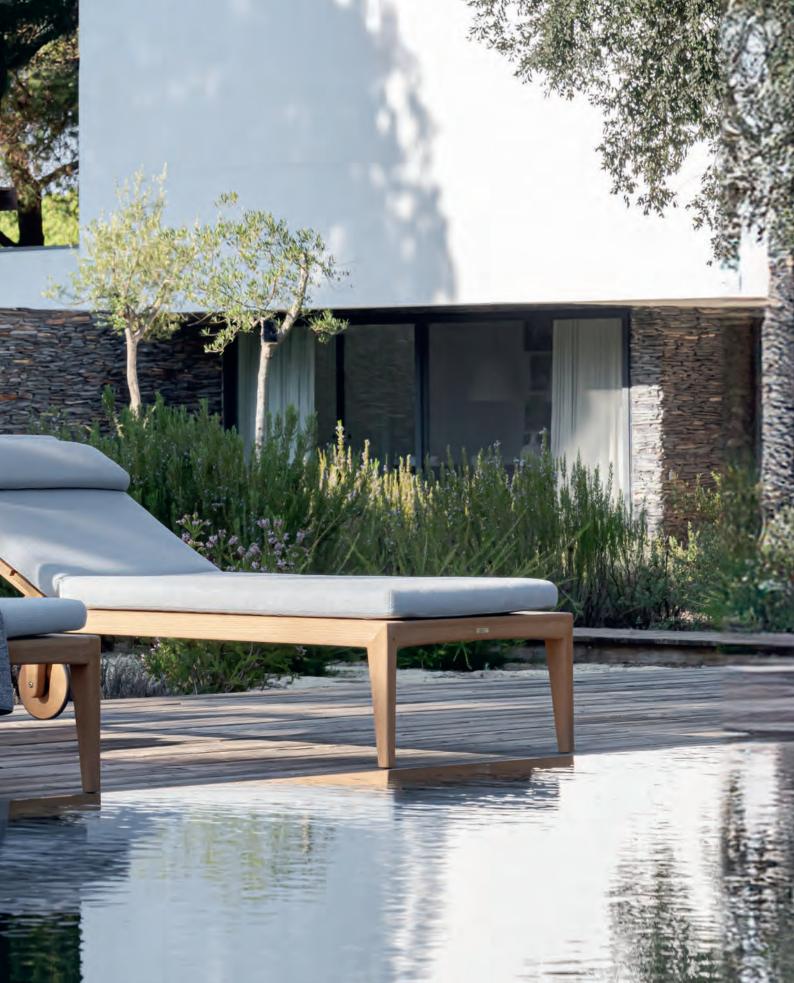

# Sunloungers

The Styletto Sunlounger, designed by Kris Van Puyvelde, exemplifies minimalist sophistication. Its sleek, streamlined form seamlessly merges style and comfort, offering a truly luxurious outdoor lounging experience. With an adjustable backrest supported by gas springs for effortless precision, and large castors for easy mobility, the Styletto is as practical as it is elegant.

Crafted from durable, highquality materials, the Styletto Sunlounger combines strength with refined aesthetics, standing out as a sophisticated choice for any outdoor space—without the need to say so.