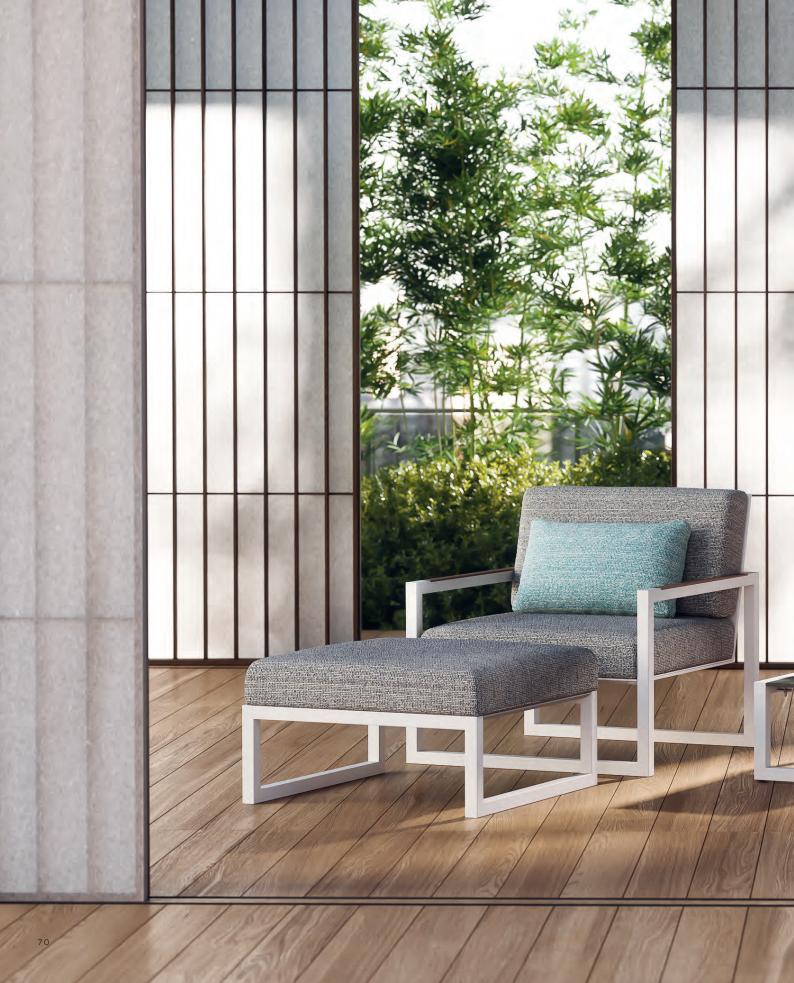

## O-zon

The Styletto collection from Royal Botania redefines minimalist elegance, blending streamlined design with advanced technical features to enrich the outdoor living experience. Engineered for versatility and durability, the Styletto chair complements any outdoor setting seamlessly.

The robust aluminium dining chair features a modular seating system, enhanced by quickdrying cushions and a snapon back cushion for superior comfort and easy storage.

# Styletto