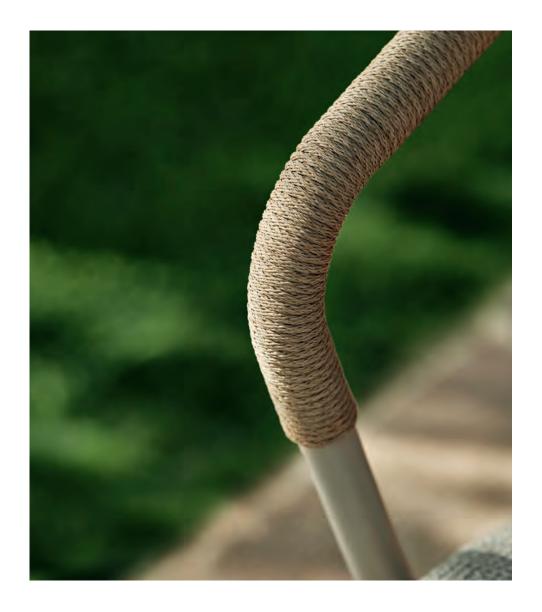

The Fensi chair boasts a light and airy appearance, thanks to its innovatively designed backrest. This backrest, while resembling a braided pattern, is actually crafted from a thin stainless-steel grid, elegantly wrapped with string to maintain the illusion of natural woven rope without sacrificing ergonomic support. This design ensures both visual appeal and long-term seating comfort.