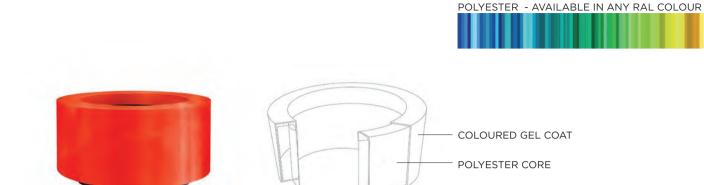

### POLYESTER ROUND PLANTER

Versatile. Welcoming. Warm. Royal Botania's Polyester Round Planter invites you to stylishly embrace the possibilities. Colour-fast and UV-resistant, choose from a rainbow palette of soft and bold RAL colours to imbue your indoor or outdoor space with a hue exclusive to you. Available in several sizes, this exclusive outdoor garden solution perfectly meets your project's unique needs. Featuring an extra wide rim, our planters offer superior insulation to help plants flourish. Make the Polyester Round Planter yours to joyously enhance your outdoor living space or interior your way.

The brass used in Cuprum's planters is a particularly beautiful material, with a warm, golden hue that adds a touch of elegance to any space.

The Cuprum collection is also available in colour-fast and UV-resistant polyester for indoor and outdoor use.