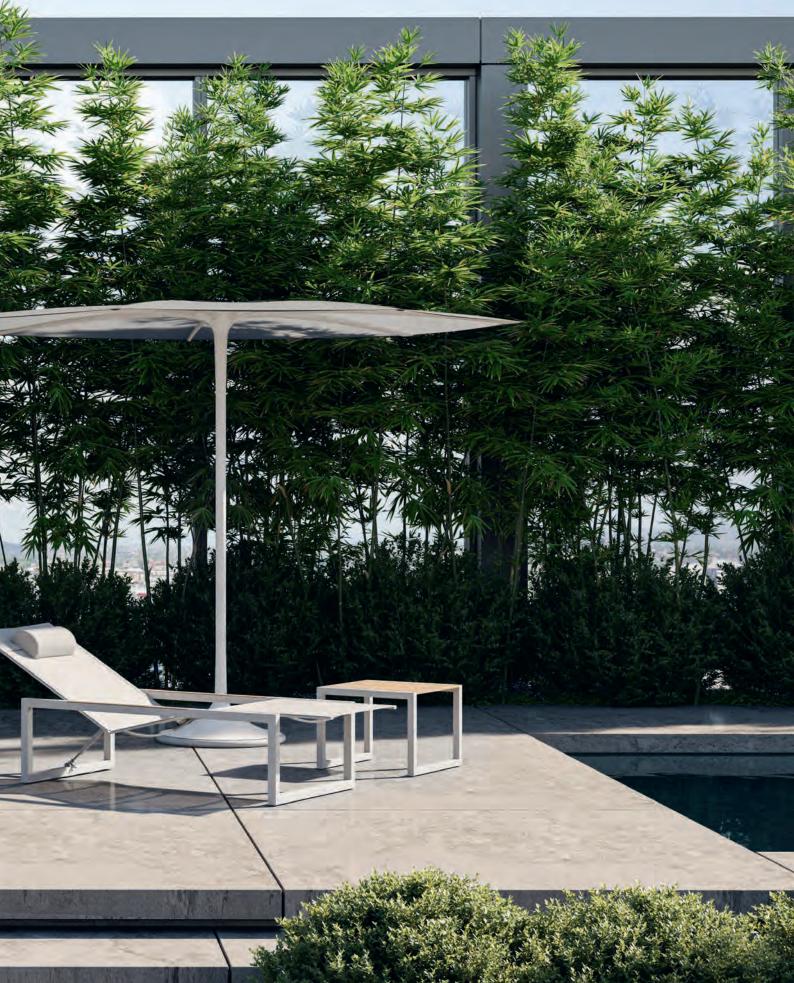

# Sunloungers

The Styletto Sunlounger, designed by Kris Van Puyvelde, exemplifies minimalist sophistication. Its sleek, streamlined form seamlessly merges style and comfort, offering a truly luxurious outdoor lounging experience. With an adjustable backrest supported by gas springs for effortless precision, and large castors for easy mobility, the Styletto is as practical as it is elegant.

Crafted from durable, highquality materials, the Styletto Sunlounger combines strength with refined aesthetics, standing out as a sophisticated choice for any outdoor space—without the need to say so.