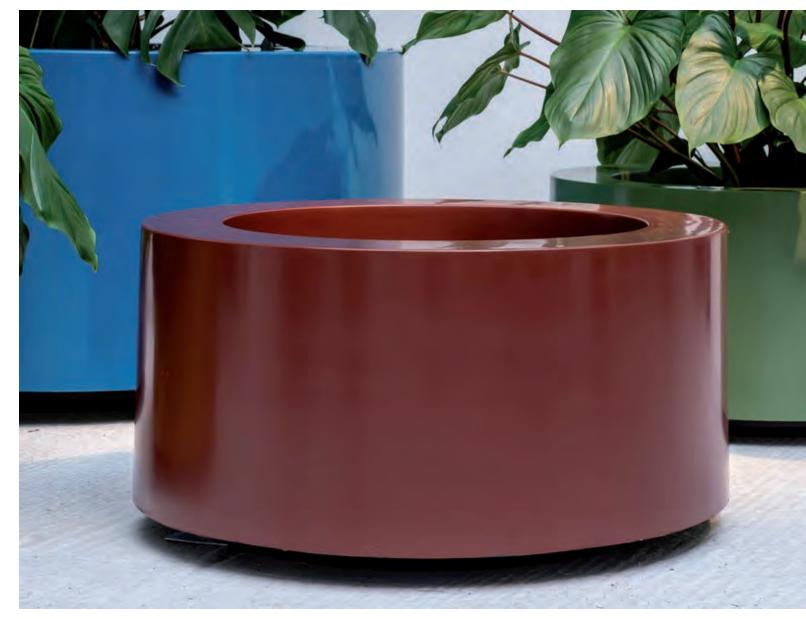

### POLYESTER ROUND PLANTER

Versatile. Welcoming. Warm. Royal Botania's Polyester Round Planter invites you to stylishly embrace the possibilities. Colour-fast and UV-resistant, choose from a rainbow palette of soft and bold RAL colours to imbue your indoor or outdoor space with a hue exclusive to you. Available in several sizes, this exclusive outdoor garden solution perfectly meets your project's unique needs. Featuring an extra wide rim, our planters offer superior insulation to help plants flourish. Make the Polyester Round Planter yours to joyously enhance your outdoor living space or interior your way.

# **POLYESTER ROUND PLANTER**

| POLYESTER ROUND RAL | DIAMETER | INNER CIRCLE | HEIGHT | WEIGHT | VOLUME |
|---------------------|----------|--------------|--------|--------|--------|
| CPR070RPRAL         | 70 CM    | 50 CM        | 36 CM  | 13 KG  | 70 L   |
| CPR090RPRAL         | 90 CM    | 65 CM        | 49 CM  | 14 KG  | 160 L  |
| CPR110RPRAL         | 110 CM   | 80 CM        | 56 CM  | 26 KG  | 280 L  |
| CPR140RPRAL         | 140 CM   | 100 CM       | 66 CM  | 47 KG  | 500 L  |