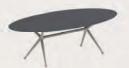

Designed by Kris Van Puyvelde, the Regaliz Table stands as the epitome of outdoor luxury. Its striking oval-shaped teak bases support a glass top, available in unique finishes such as dark green, dark brown, and pebble—each creating a distinct visual impact. The glass, crafted with a special melting technique, adds an exclusive texture, setting the Regaliz apart in the outdoor market.

Available in sizes ranging from 310 up to 490 cm, the table's modular design features trapezium-shaped sections, offering both grandeur and flexibility. Whether hosting an intimate gathering or a large outdoor event, the Regaliz Table delivers unmatched elegance and functionality, becoming the centerpiece of any sophisticated outdoor space.

# Regaliz

The Conix Table Collection is a masterclass in architectural finesse, featuring striking conical bases crafted from fibre-reinforced Ductal® concrete. These robust foundations are presented in two distinct hues: a warm desert beige that imparts a subtle elegance, and a cool industrial grey that offers a sleek, modern appeal. The collection includes an array of tabletop shapes, including the intriguing squircle, each polished to enhance tactile and visual pleasure.