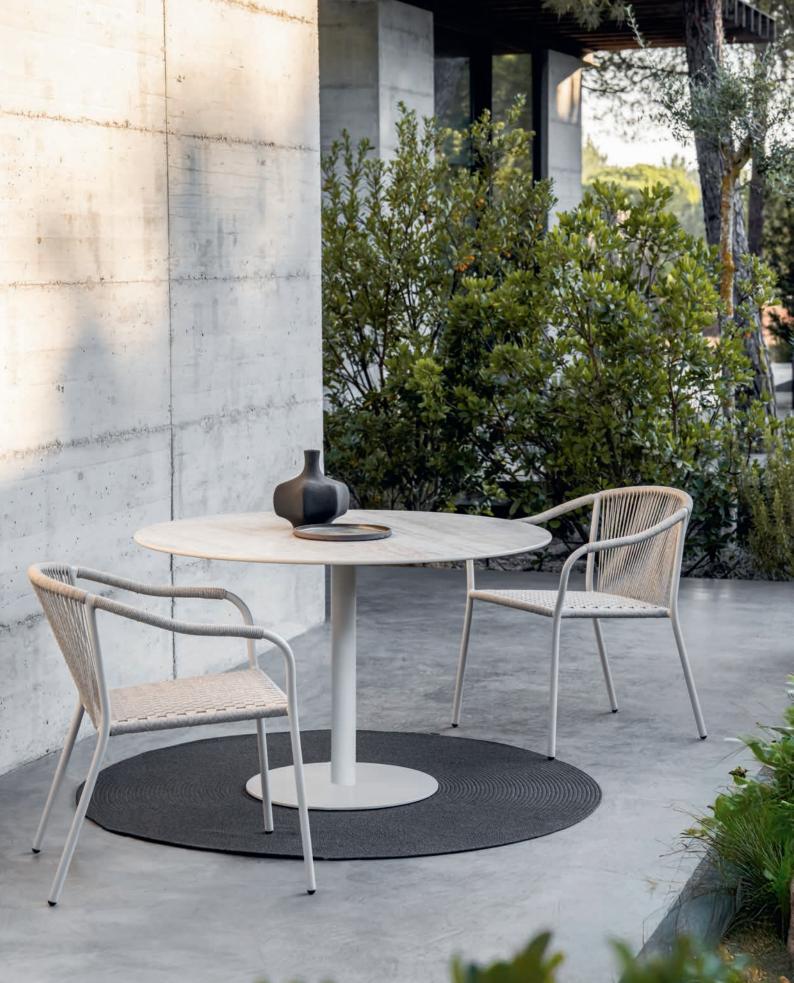

#### Carès

The Carès chair embodies the seamless fusion of elegance and comfort. Designed by Kris Van Puyvelde with a thoughtful balance of timeless aesthetics and innovative craftsmanship, this chair invites you to experience the finest in outdoor living. The choice between a natural teak or sleek aluminum frame ensures that the Carès chair effortlessly complements any setting, whether by the pool or on a sunlit terrace.

With its woven backrest, available in Sage Green, Anthracite, or Pebble, this chair not only offers visual texture but also subtle luxury. Each element of the Carès chair is crafted to ensure durability, allowing you to enjoy its beauty and comfort for years to come. The modular design, combined with a new low lounge version, enhances its versatility, adapting to your evolving outdoor space.