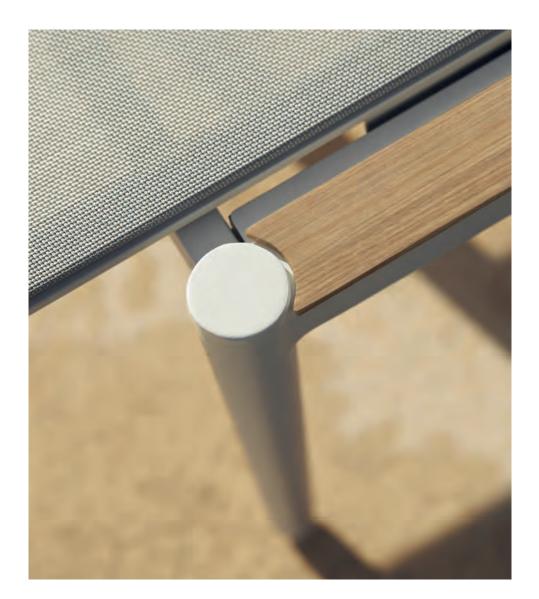

# Alura Lounge

The Alura Collection embodies versatile design, perfect for crafting personalized outdoor setups. With three robust aluminum base sizes, you can configure pieces into single, double, or triple seaters, and create L- or U-shaped arrangements. Each piece features a sleek, sturdy structure supporting modular back & armrests. Choose from +80 fabric options for cushions, ensuring each arrangement is both comfortable & stylish.

This lounge set integrates seamlessly with the Alura Collection, which includes matching dining chairs, armchairs, low chairs, bar chairs & a sun lounger, offering a cohesive & inviting outdoor living experience.