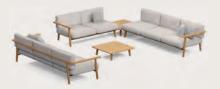

## Lounge Sets

#### Mozaix Lounge

Designed by Kris Van Puyvelde, the Mozaix lounge represents the pinnacle of luxury in outdoor furniture, combining refined aesthetics with exceptional comfort. Available in both premium teak and coated aluminum, this modular lounge system allows for endless customization, enabling you to create the perfect outdoor setting. The signature mosaic-like inlays, crafted from teak, lavastone, or even flower pots offer a stunning visual centerpiece that enhances its opulent feel.

Engineered for durability and outdoor resilience, the Mozaix lounge features weather-resistant cushions and materials designed to endure the elements while maintaining their elegance. Whether in teak or aluminum, this piece redefines outdoor sophistication, positioning itself as one of the most luxurious lounges ever created.