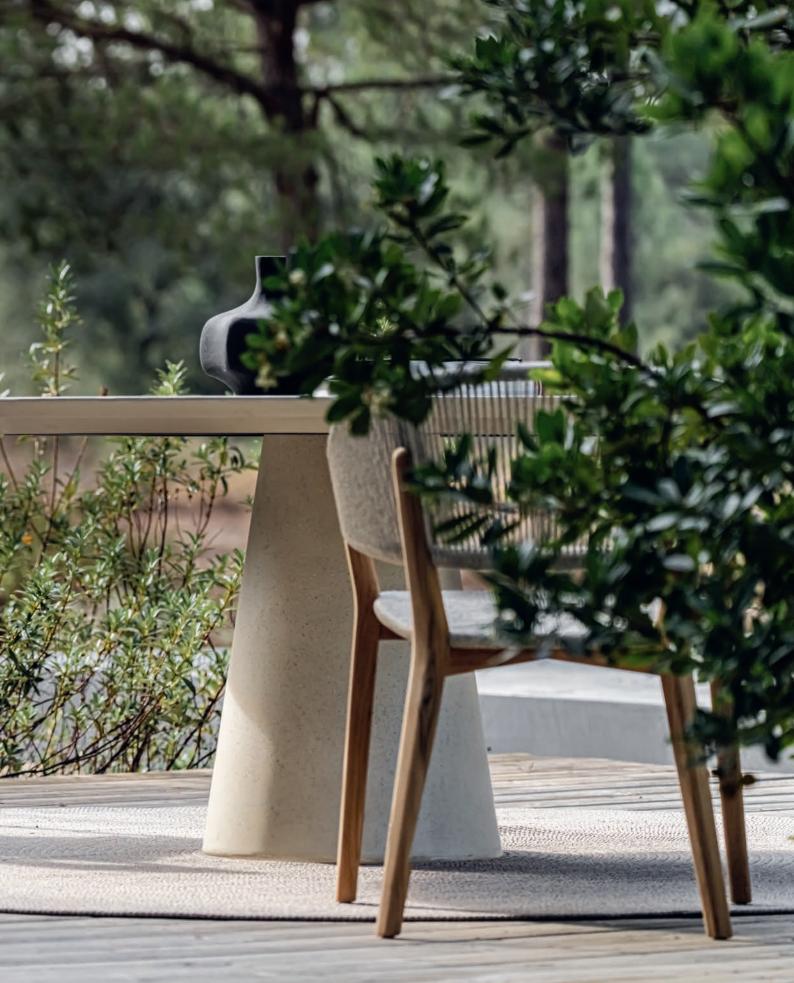

#### Carès

The Carès chair embodies the seamless fusion of elegance and comfort. Designed by Kris Van Puyvelde with a thoughtful balance of timeless aesthetics and innovative craftsmanship, this chair invites you to experience the finest in outdoor living. The choice between a natural teak or sleek aluminum frame ensures that the Carès chair effortlessly complements any setting, whether by the pool or on a sunlit terrace.

With its woven backrest, available in Sage Green, Anthracite, or Pebble, this chair not only offers visual texture but also subtle luxury. Each element of the Carès chair is crafted to ensure durability, allowing you to enjoy its beauty and comfort for years to come. The modular design, combined with a new low lounge version, enhances its versatility, adapting to your evolving outdoor space.