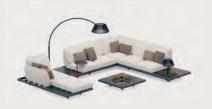

### Styletto Lounge

The Styletto Lounge offers a sophisticated blend of style and functionality. This elegant range features modular pieces designed for adaptability, including teak or ceramic topped tables with tapered legs and plush deeper seating options. This collection allows for easy customization to suit your spatial and stylistic needs. For larger set-ups an impressive 220 or 300 styletto low lounge table could be used.

The most recent addition of the twin seat, which could be used as a Lounge corner, or a spacious daybed completes the collection.

The Styletto Lounge collection is crafted to deliver unparalleled comfort and timeless elegance, making it a versatile choice for luxury outdoor living.