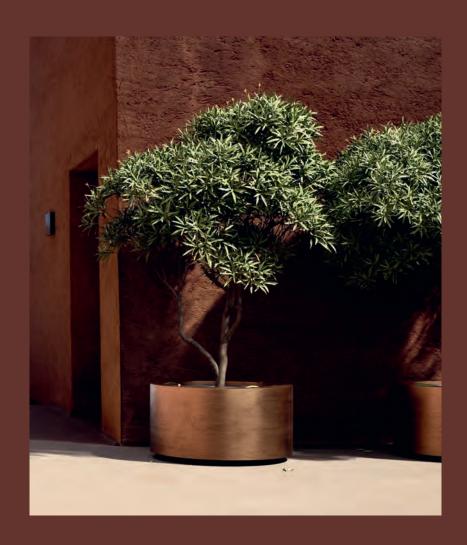

## Cuprum

Cuprum's luxury planters are perfect for those who appreciate quality and craftsmanship. Made from the finest materials and designed with precision, these planters are both functional and beautiful. They are ideal for adding a touch of sophistication to any outdoor area, whether you're looking to create a stunning entrance to your home, or want to add some greenery to your terrace.

The brass used in Cuprum's planters is a particularly beautiful material, with a warm, golden hue that adds a touch of elegance to any space.

The Cuprum collection is also available in colour-fast and UV-resistant polyester for indoor and outdoor use.

### BRASS ROUND PLANTER

Our elegant Brass Round Planter is available up to a generous two meters in diameter. Featuring Cuprum's hallmark innovative design, this planter embodies the lightness of being. Lightweight, it appears to effortlessly float above the surface, infusing your terrace or indoor space with a sense of timeless enchantment. Indoors or outdoors, your plants thrive with a special stainless steel drainage system and deep insulating rim. Add a flourish of timeless elegance to any setting with Royal Botania's Brass Round Planter.