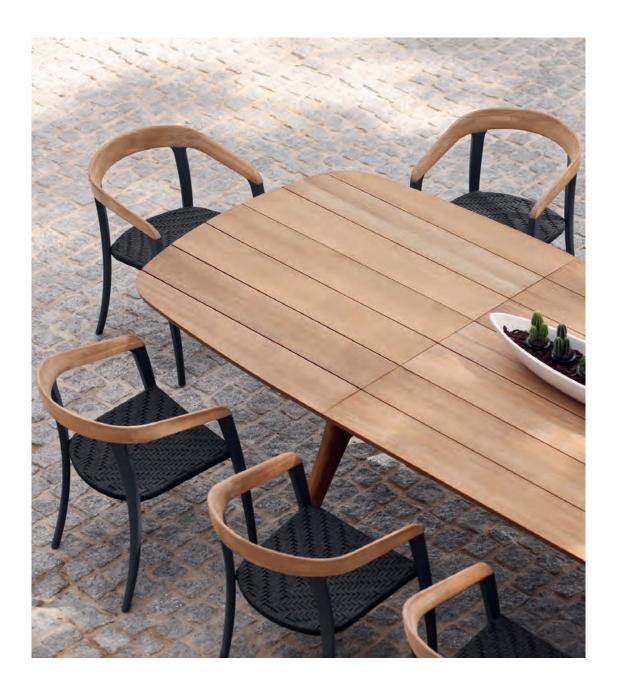

#### Carès

The Carès chair embodies the seamless fusion of elegance and comfort. Designed by Kris Van Puyvelde with a thoughtful balance of timeless aesthetics and innovative craftsmanship, this chair invites you to experience the finest in outdoor living. The choice between a natural teak or sleek aluminum frame ensures that the Carès chair effortlessly complements any setting, whether by the pool or on a sunlit terrace.

With its woven backrest, available in Sage Green, Anthracite, or Pebble, this chair not only offers visual texture but also subtle luxury. Each element of the Carès chair is crafted to ensure durability, allowing you to enjoy its beauty and comfort for years to come. The modular design, combined with a new low lounge version, enhances its versatility, adapting to your evolving outdoor space.