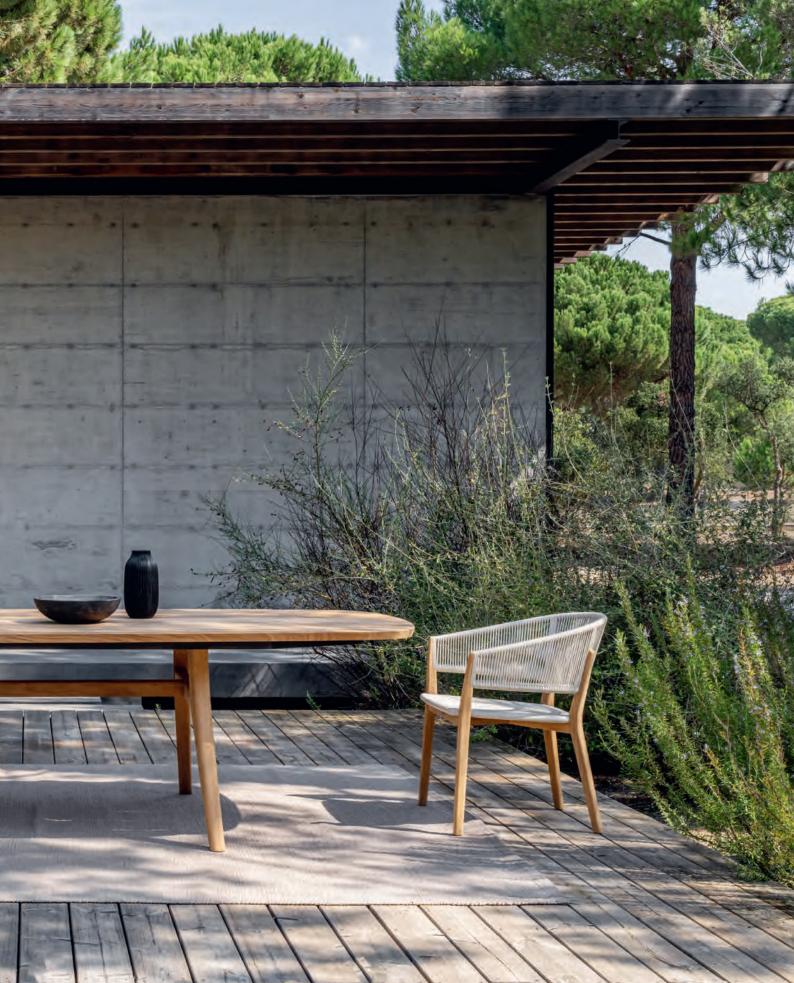

## Styletto

As its name suggests, the Styletto Table stands with the same poise and elegance as a fine stiletto heel. Its slender, tapered legs bring a sense of grace and lightness to any space, while offering the strength and stability needed for outdoor living. Available in a range of heights and finishes, the Styletto Table seamlessly adapts to both intimate settings and larger gatherings.

Crafted with meticulous attention to detail, this table blends minimalist design with luxurious materials, ensuring both functionality and style. Whether as a striking dining table or a low lounge piece, the Styletto Table effortlessly complements your outdoor environment, adding a touch of refined elegance that is both timeless and modern. With its sleek silhouette and enduring charm, the Styletto Table is as much a statement of style as it is a piece of functional design.