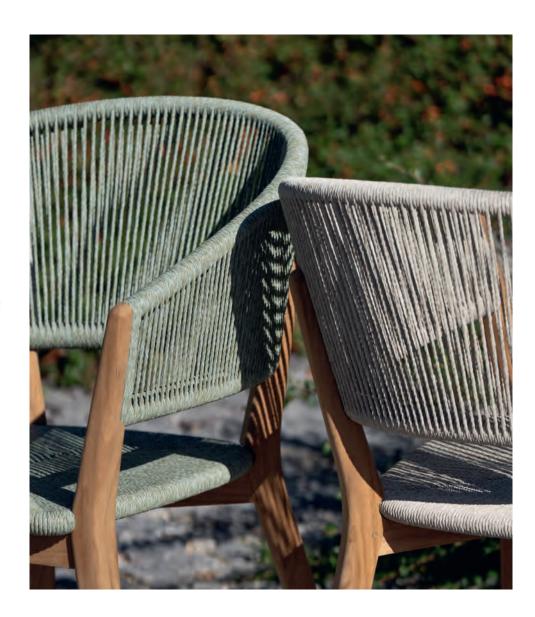

#### Carès

The Carès chair embodies the seamless fusion of elegance and comfort. Designed by Kris Van Puyvelde with a thoughtful balance of timeless aesthetics and innovative craftsmanship, this chair invites you to experience the finest in outdoor living. The choice between a natural teak or sleek aluminum frame ensures that the Carès chair effortlessly complements any setting, whether by the pool or on a sunlit terrace.

With its woven backrest, available in Sage Green, Anthracite, or Pebble, this chair not only offers visual texture but also subtle luxury. Each element of the Carès chair is crafted to ensure durability, allowing you to enjoy its beauty and comfort for years to come. The modular design, combined with a new low lounge version, enhances its versatility, adapting to your evolving outdoor space.