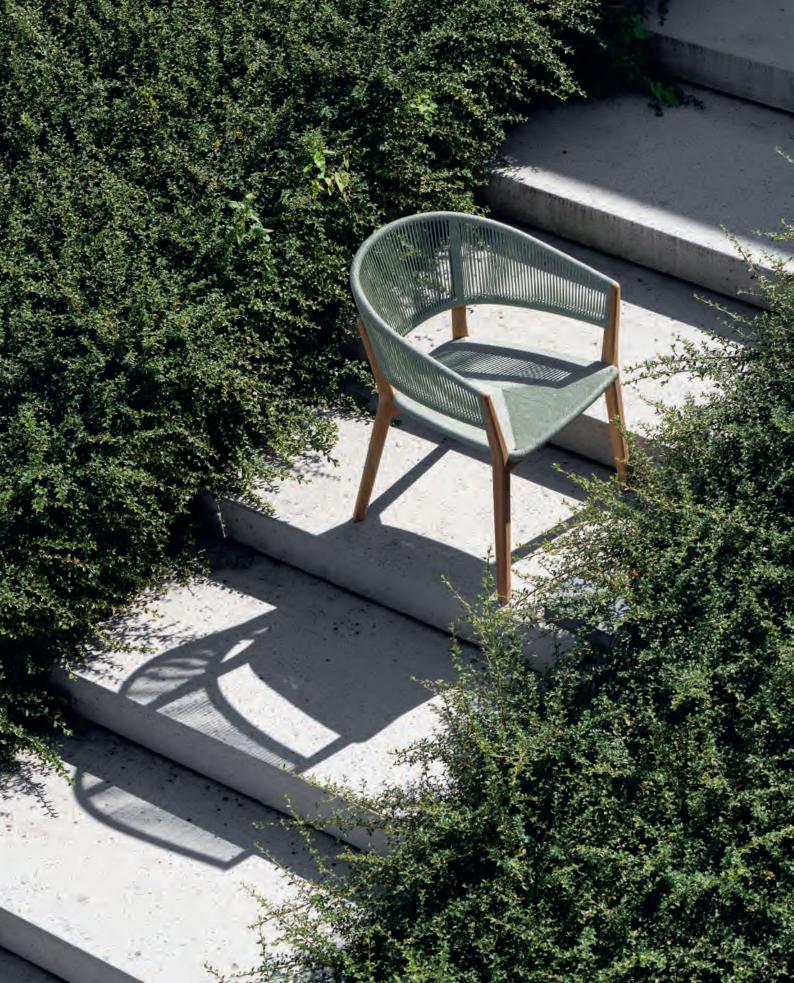

#### Carès

The Carès chair embodies the seamless fusion of elegance and comfort. Designed by Kris Van Puyvelde with a thoughtful balance of timeless aesthetics and innovative craftsmanship, this chair invites you to experience the finest in outdoor living. The choice between a natural teak or sleek aluminum frame ensures that the Carès chair effortlessly complements any setting, whether by the pool or on a sunlit terrace.

With its woven backrest, available in Sage Green, Anthracite, or Pebble, this chair not only offers visual texture but also subtle luxury. Each element of the Carès chair is crafted to ensure durability, allowing you to enjoy its beauty and comfort for years to come. The modular design, combined with a new low lounge version, enhances its versatility, adapting to your evolving outdoor space.