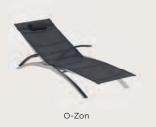

### O-zon

The O-zon Sunlounger, designed by Kris Van Puyvelde, is a perfect blend of sleek design and lasting comfort. Its circular form and clean lines create a striking visual presence, while the ergonomically designed frame offers exceptional comfort for outdoor lounging. With adjustable backrest positions and a robust stainless steel frame, the O-zon Sunlounger delivers both flexibility and durability. Its minimalist design, combined with high-performance materials, makes it an ideal addition to any sophisticated outdoor setting, offering a luxurious experience without the need for overstatement.