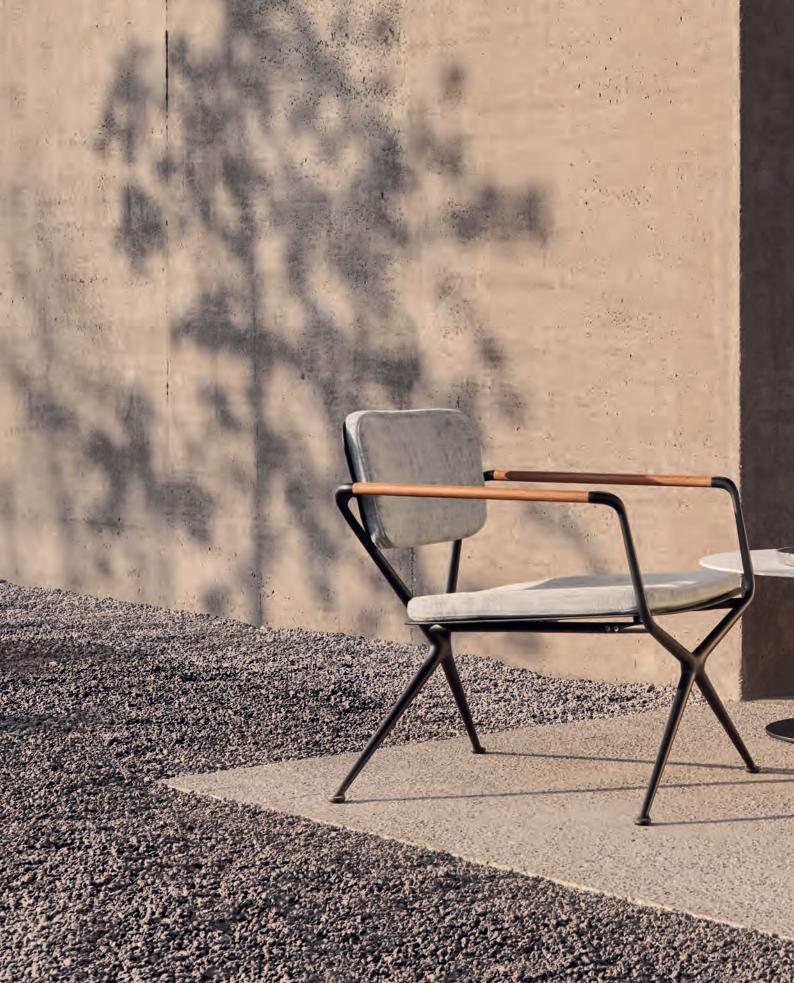

### **Exes**

A director's chair, elevated by Royal Botania's signature elegance. The Exes Collection, envisioned by Kris Van Puyvelde, showcases bold X-shaped frames crafted from cast aluminum, exuding strength and sophistication. Paired with sleek, tapered teak armrests, the design strikes a perfect balance between modern form and natural warmth.

For added comfort and a touch of personalization, the chairs can feature a teak backrest and seat. The distinctive X-shaped cutouts in the backrest not only enhance the visual appeal but also serve as functional attachment points for plush cushions. This seamless blend of aesthetics and practicality ensures the Exes Collection stands out, offering both refined style and luxurious comfort in any outdoor space.