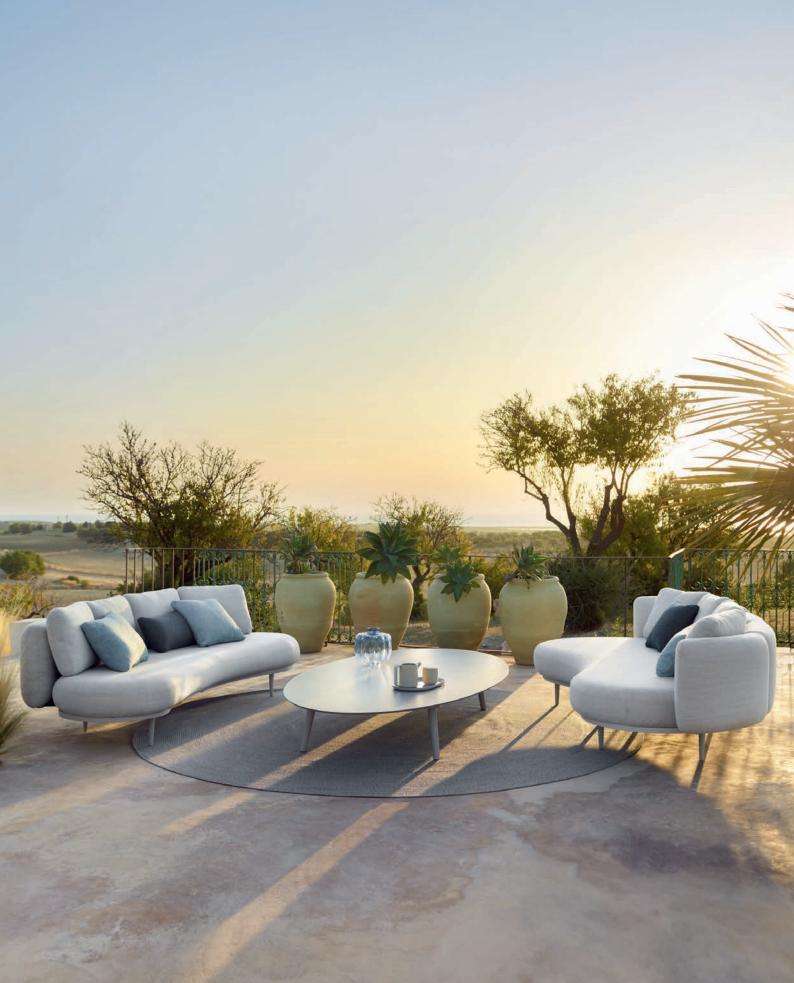

## Calypso Lounge

The Calypso Lounge collection strikes the perfect balance between craftsmanship and personal expression. With its inviting design and choice of an upholstered or Kris Kross woven backrest, each piece feels almost bespoke, adapting to your preferences.

The versatility of the Calypso allows for endless customization. Choose from a variety of lengths, fabrics, and finishes to create a lounge that complements your outdoor space with effortless style and comfort. Whether you're seeking a quiet corner to unwind or a space to gather with friends, the Calypso Lounge offers both luxury and flexibility.

Crafted with meticulous attention to detail, the Calypso Lounge invites you to enjoy the outdoors in unparalleled comfort, where every moment feels tailored to you.