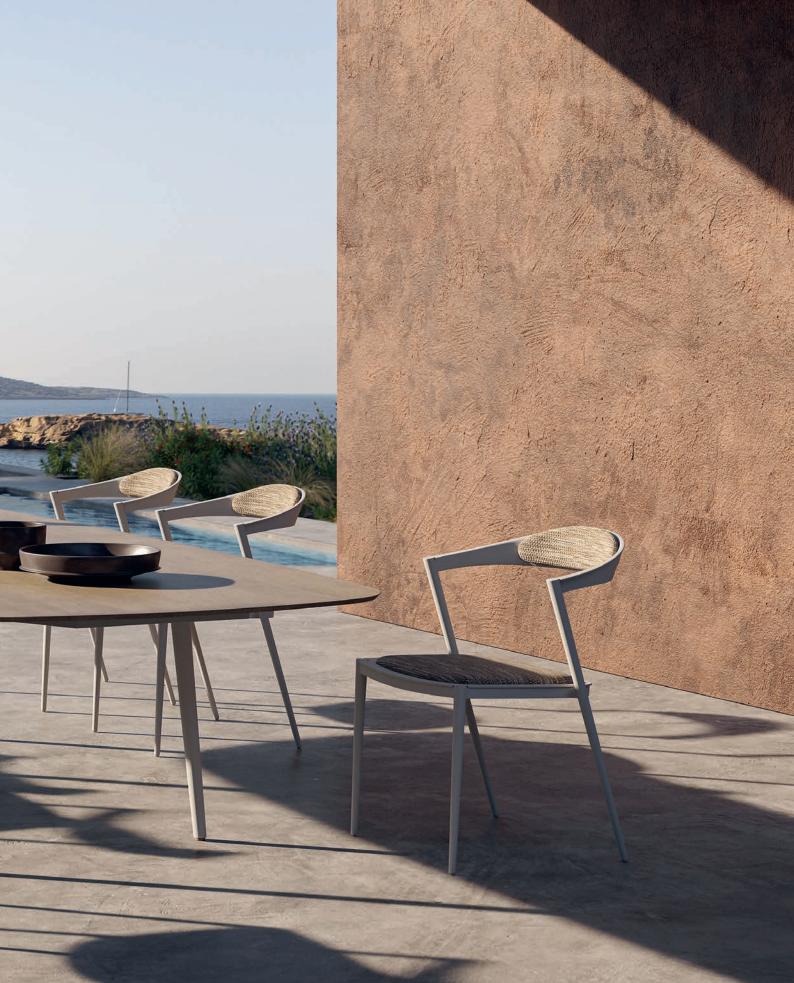

#### Carès

The Carès chair embodies the seamless fusion of elegance and comfort. Designed by Kris Van Puyvelde with a thoughtful balance of timeless aesthetics and innovative craftsmanship, this chair invites you to experience the finest in outdoor living. The choice between a natural teak or sleek aluminum frame ensures that the Carès chair effortlessly complements any setting, whether by the pool or on a sunlit terrace.

With its woven backrest, available in Sage Green, Anthracite, or Pebble, this chair not only offers visual texture but also subtle luxury. Each element of the Carès chair is crafted to ensure durability, allowing you to enjoy its beauty and comfort for years to come. The modular design, combined with a new low lounge version, enhances its versatility, adapting to your evolving outdoor space.