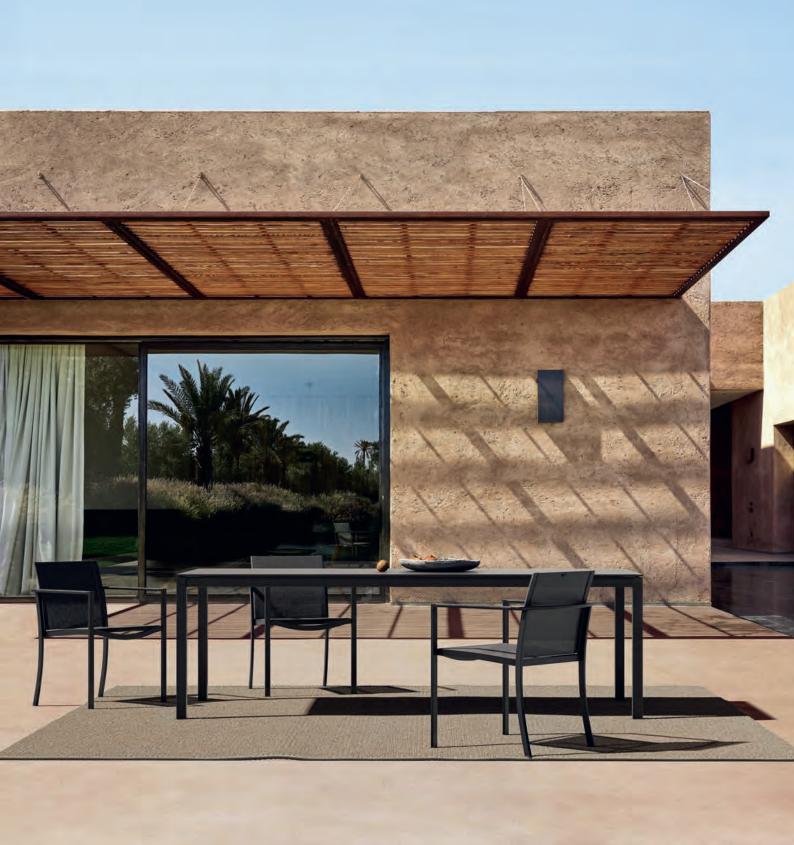

The Taboela Collection boasts one of the most expansive selections of tables available, ensuring a perfect match for any terrace, large or small. Ranging from 80 to 340 cm in length, Taboela tables come with frames in either stainless steel or coated aluminium, tailored to suit diverse aesthetic and functional needs. Choose from a variety of exquisite top materials including glass, ceramic, or teak to complement your outdoor decor. Notably, the collection features two sizes of clever extension tables, making Taboela the ideal choice for those who value flexibility and style. With Taboela, experience the luxury of finding the perfect table for every outdoor setting.