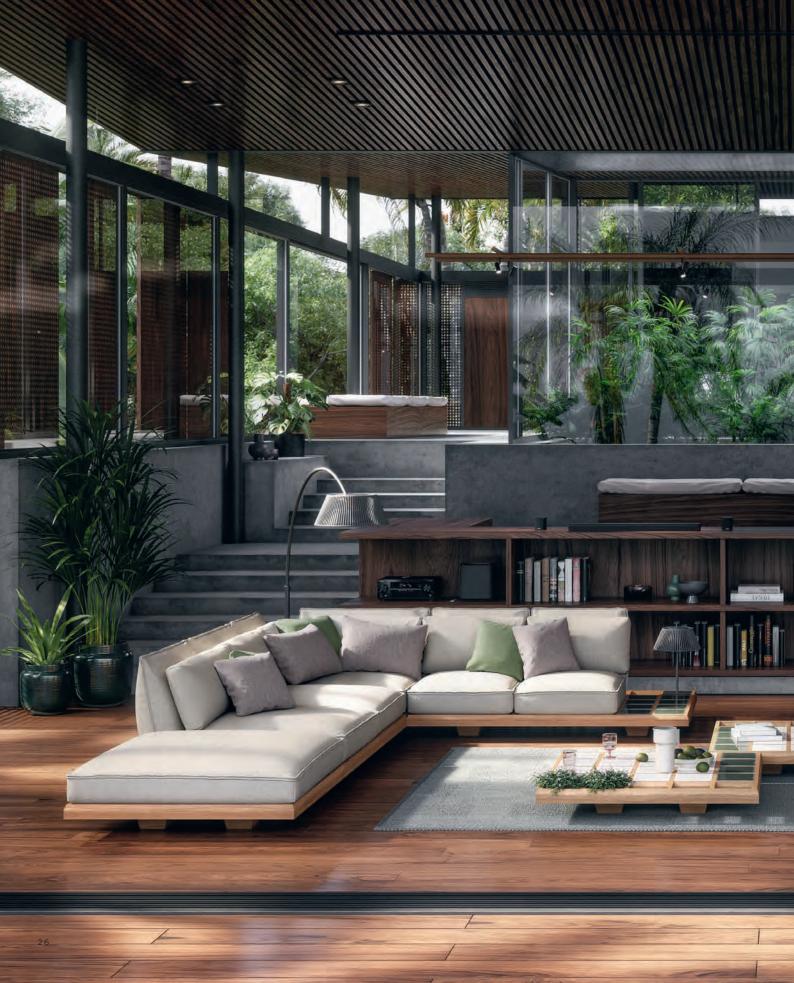

#### Mozaix Lounge

Designed by Kris Van Puyvelde, the Mozaix lounge represents the pinnacle of luxury in outdoor furniture, combining refined aesthetics with exceptional comfort. Available in both premium teak and coated aluminum, this modular lounge system allows for endless customization, enabling you to create the perfect outdoor setting. The signature mosaic-like inlays, crafted from teak, lavastone, or even flower pots offer a stunning visual centerpiece that enhances its opulent feel.

Engineered for durability and outdoor resilience, the Mozaix lounge features weather-resistant cushions and materials designed to endure the elements while maintaining their elegance. Whether in teak or aluminum, this piece redefines outdoor sophistication, positioning itself as one of the most luxurious lounges ever created.