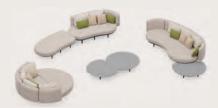

#### Organix Lounge

Kris Van Puyvelde, inspired by the beauty of nature's fluidity, designed the Organix Lounge Collection to embody soft, organic shapes with graceful curves and rounded outlines. Whether nestled within a lush garden or serving as a striking contrast to minimalist architecture, Organix integrates effortlessly into any outdoor setting, enhancing its surroundings.

The collection's modular design offers endless possibilities for customization. With four distinct curved backrest cushions and a broad selection of fabric and ceramic top combinations, the Organix Lounge Collection invites you to personalize your outdoor space. This versatility ensures that every arrangement feels as unique and dynamic as the natural environment it complements.