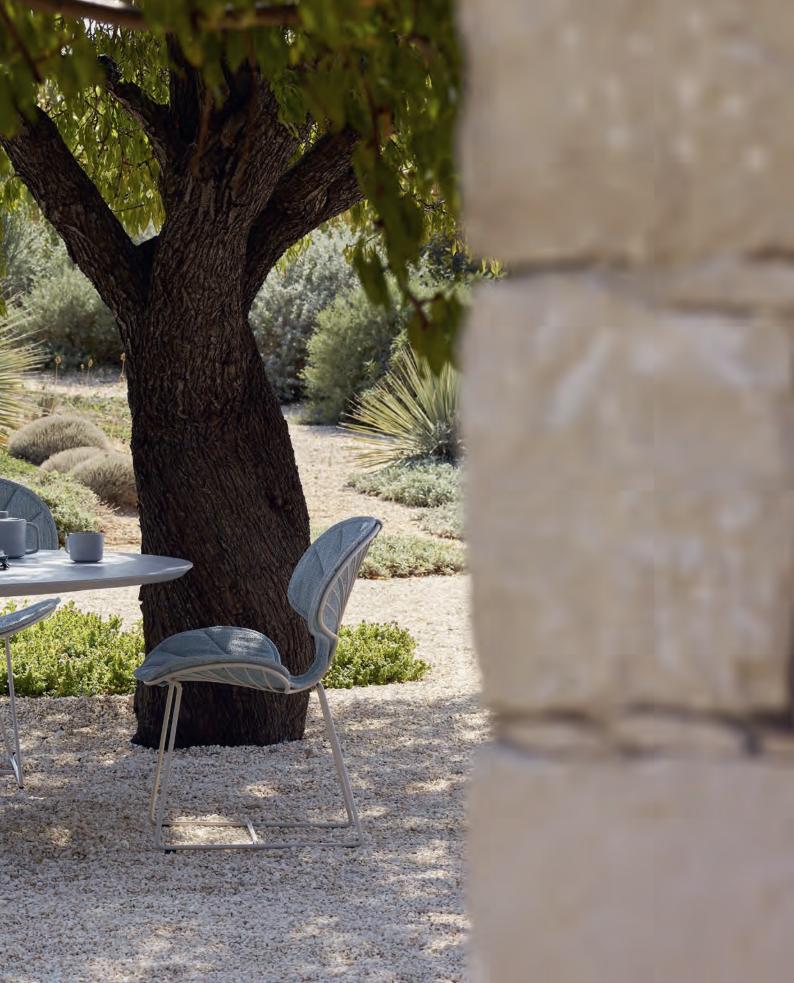

### Folia

The Folia Collection by Royal Botania stands as a testament to the seamless marriage of artistic inspiration and comfort. Capturing the intricate patterns of leaf veins, the Folia chair is more than a seating option—it is a centrepiece that commands attention. Its meticulous construction mirrors the essence of fine craftsmanship, with each piece standing as a dedication to the pursuit of perfection.

Constructed from slender stainless-steel tubes, the Folia collection boasts frames finished in an array of subtle hues, each chosen to complement the outdoor palette of sophisticated spaces. These pieces do not just fill a space; they create an ambiance of elegance and tranquillity. The introduction of the Folia rocking chair and the low lounge chair invites one to experience comfort in motion or in serene repose, making every moment a luxurious escape.