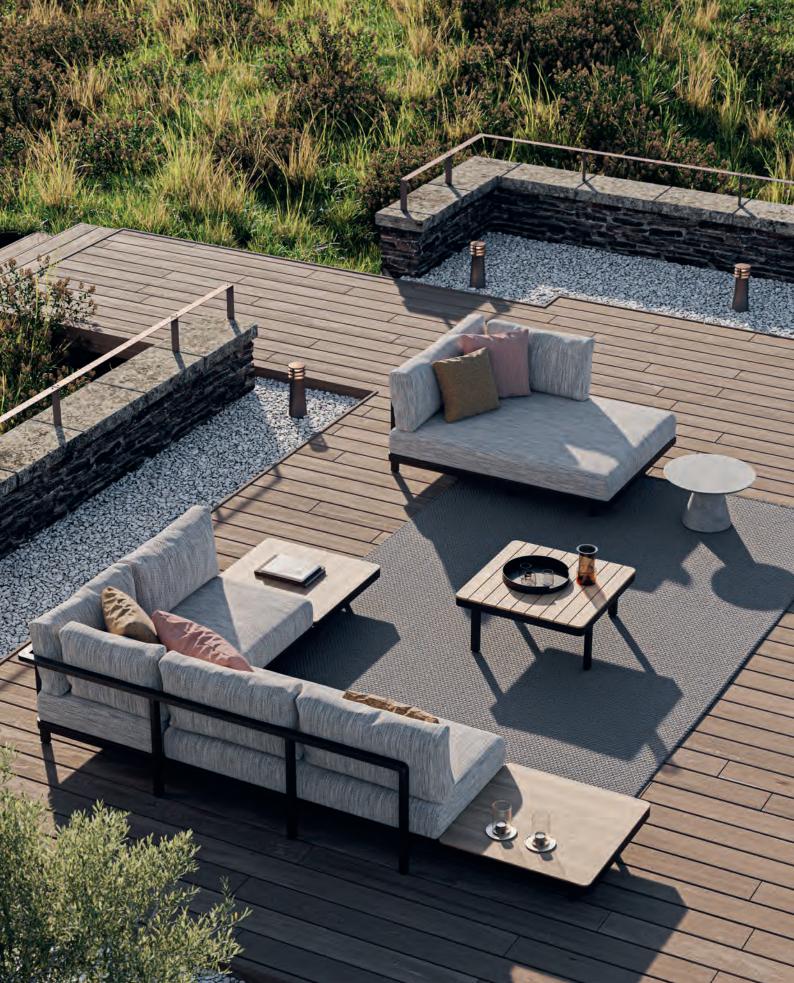

# Alura Lounge

The Alura Collection embodies versatile design, perfect for crafting personalized outdoor setups. With three robust aluminum base sizes, you can configure pieces into single, double, or triple seaters, and create L- or U-shaped arrangements. Each piece features a sleek, sturdy structure supporting modular back & armrests. Choose from +80 fabric options for cushions, ensuring each arrangement is both comfortable & stylish.

This lounge set integrates seamlessly with the Alura Collection, which includes matching dining chairs, armchairs, low chairs, bar chairs & a sun lounger, offering a cohesive & inviting outdoor living experience.