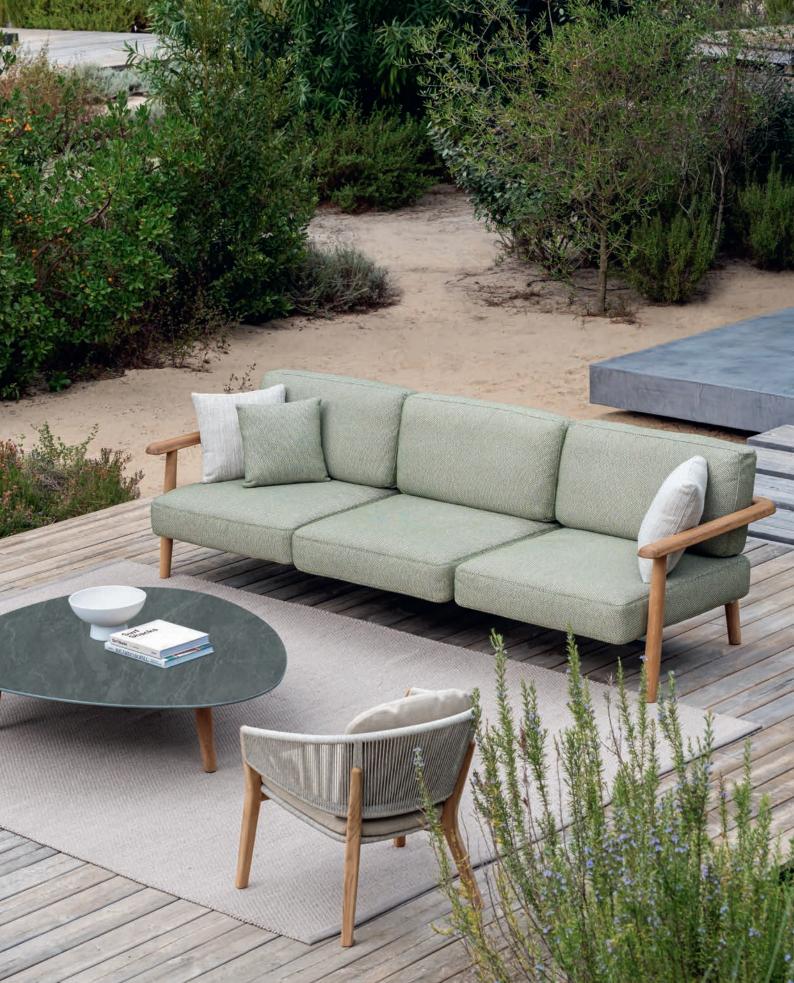

## Styletto

As its name suggests, the Styletto Table stands with the same poise and elegance as a fine stiletto heel. Its slender, tapered legs bring a sense of grace and lightness to any space, while offering the strength and stability needed for outdoor living. Available in a range of heights and finishes, the Styletto Table seamlessly adapts to both intimate settings and larger gatherings.

Crafted with meticulous attention to detail, this table blends minimalist design with luxurious materials, ensuring both functionality and style. Whether as a striking dining table or a low lounge piece, the Styletto Table effortlessly complements your outdoor environment, adding a touch of refined elegance that is both timeless and modern. With its sleek silhouette and enduring charm, the Styletto Table is as much a statement of style as it is a piece of functional design.