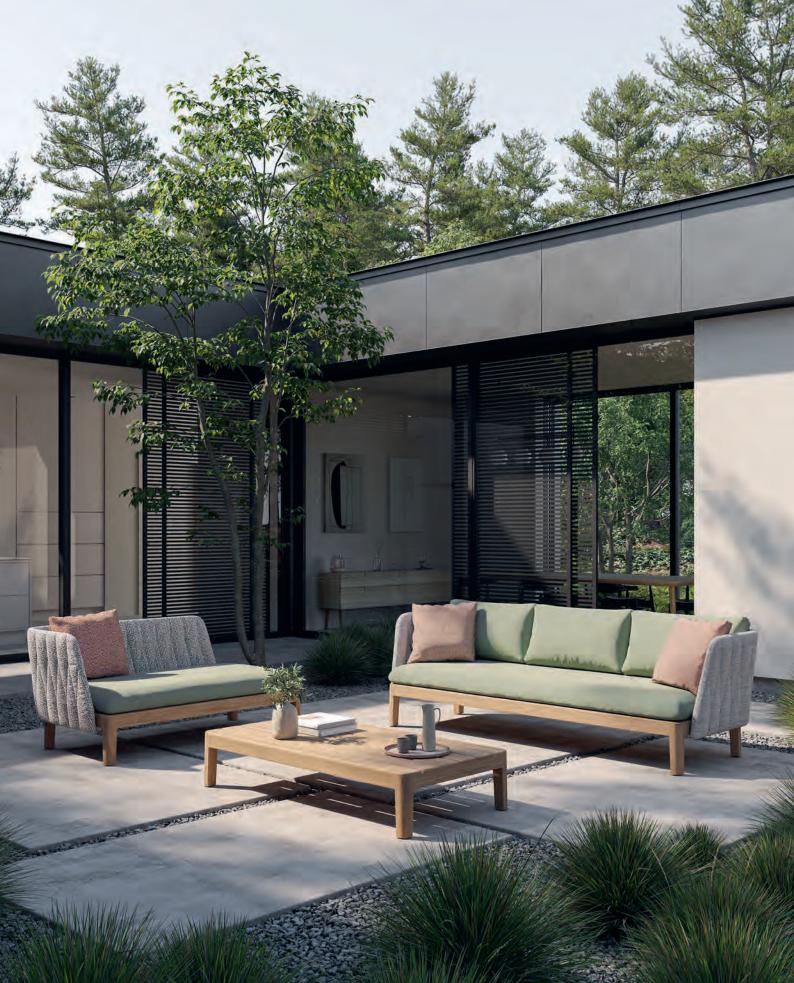

#### Carès

The Carès chair embodies the seamless fusion of elegance and comfort. Designed by Kris Van Puyvelde with a thoughtful balance of timeless aesthetics and innovative craftsmanship, this chair invites you to experience the finest in outdoor living. The choice between a natural teak or sleek aluminum frame ensures that the Carès chair effortlessly complements any setting, whether by the pool or on a sunlit terrace.

With its woven backrest, available in Sage Green, Anthracite, or Pebble, this chair not only offers visual texture but also subtle luxury. Each element of the Carès chair is crafted to ensure durability, allowing you to enjoy its beauty and comfort for years to come. The modular design, combined with a new low lounge version, enhances its versatility, adapting to your evolving outdoor space.