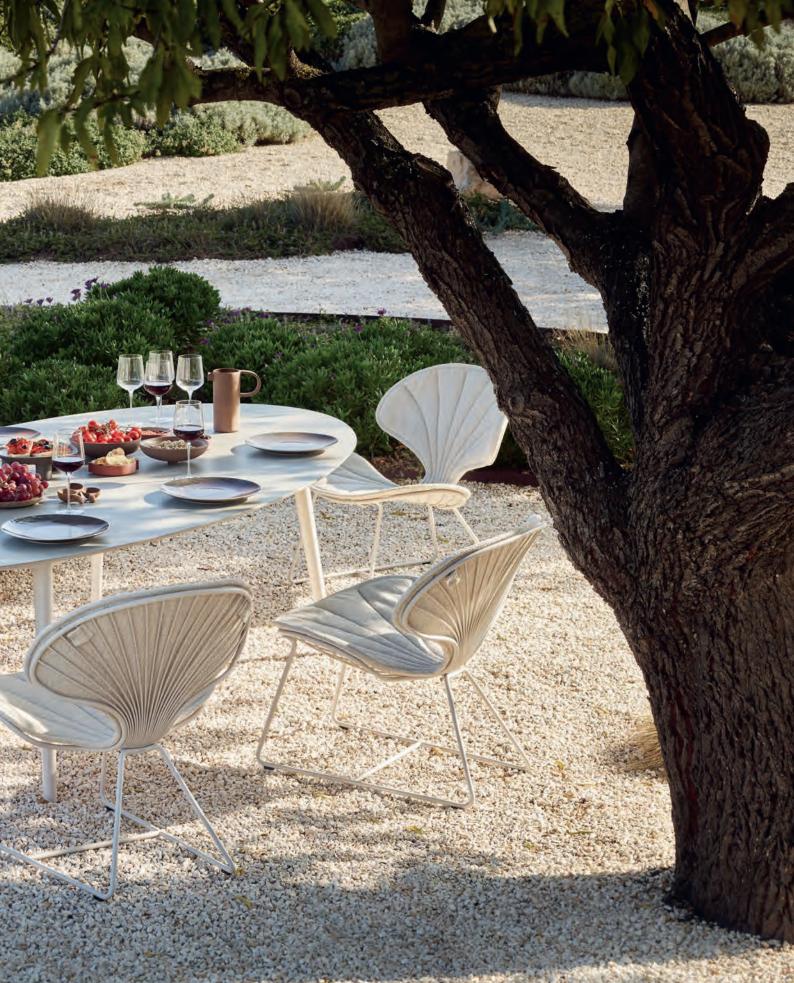

### Folia

The Folia Collection by Royal Botania stands as a testament to the seamless marriage of artistic inspiration and comfort. Capturing the intricate patterns of leaf veins, the Folia chair is more than a seating option—it is a centrepiece that commands attention. Its meticulous construction mirrors the essence of fine craftsmanship, with each piece standing as a dedication to the pursuit of perfection.

Constructed from slender stainless-steel tubes, the Folia collection boasts frames finished in an array of subtle hues, each chosen to complement the outdoor palette of sophisticated spaces. These pieces do not just fill a space; they create an ambiance of elegance and tranquillity. The introduction of the Folia rocking chair and the low lounge chair invites one to experience comfort in motion or in serene repose, making every moment a luxurious escape.