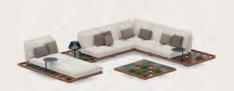

#### Organix Lounge

Kris Van Puyvelde, inspired by the beauty of nature's fluidity, designed the Organix Lounge Collection to embody soft, organic shapes with graceful curves and rounded outlines. Whether nestled within a lush garden or serving as a striking contrast to minimalist architecture, Organix integrates effortlessly into any outdoor setting, enhancing its surroundings.

The collection's modular design offers endless possibilities for customization. With four distinct curved backrest cushions and a broad selection of fabric and ceramic top combinations, the Organix Lounge Collection invites you to personalize your outdoor space. This versatility ensures that every arrangement feels as unique and dynamic as the natural environment it complements.