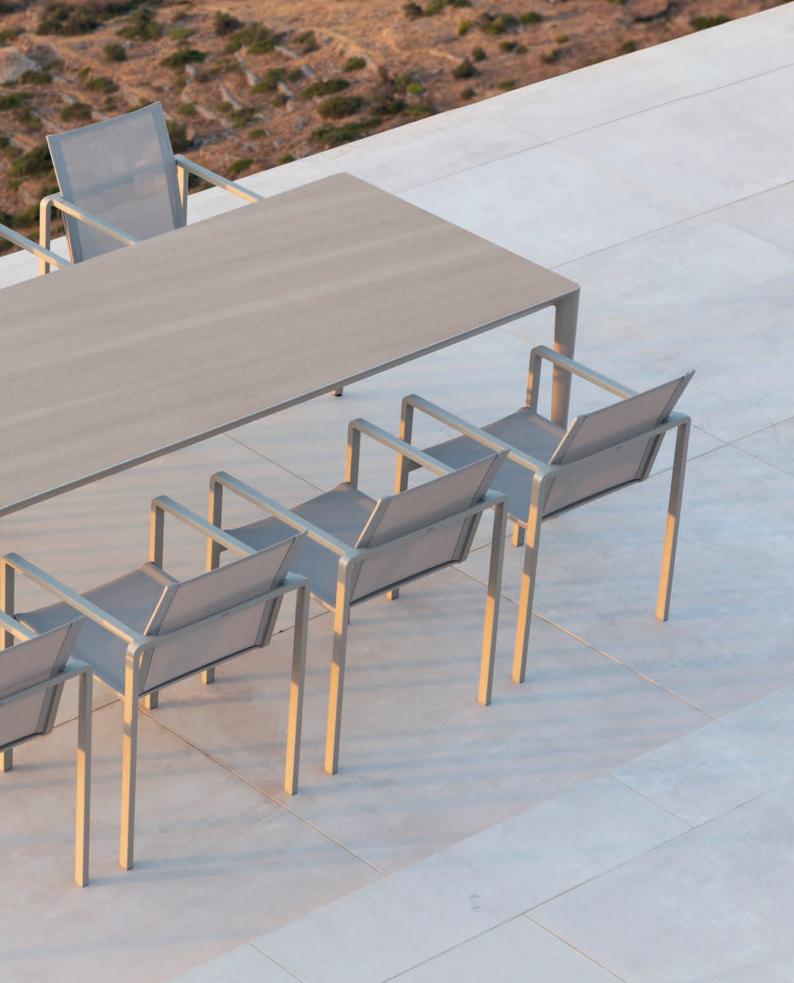

#### Carès

The Carès chair embodies the seamless fusion of elegance and comfort. Designed by Kris Van Puyvelde with a thoughtful balance of timeless aesthetics and innovative craftsmanship, this chair invites you to experience the finest in outdoor living. The choice between a natural teak or sleek aluminum frame ensures that the Carès chair effortlessly complements any setting, whether by the pool or on a sunlit terrace.

With its woven backrest, available in Sage Green, Anthracite, or Pebble, this chair not only offers visual texture but also subtle luxury. Each element of the Carès chair is crafted to ensure durability, allowing you to enjoy its beauty and comfort for years to come. The modular design, combined with a new low lounge version, enhances its versatility, adapting to your evolving outdoor space.