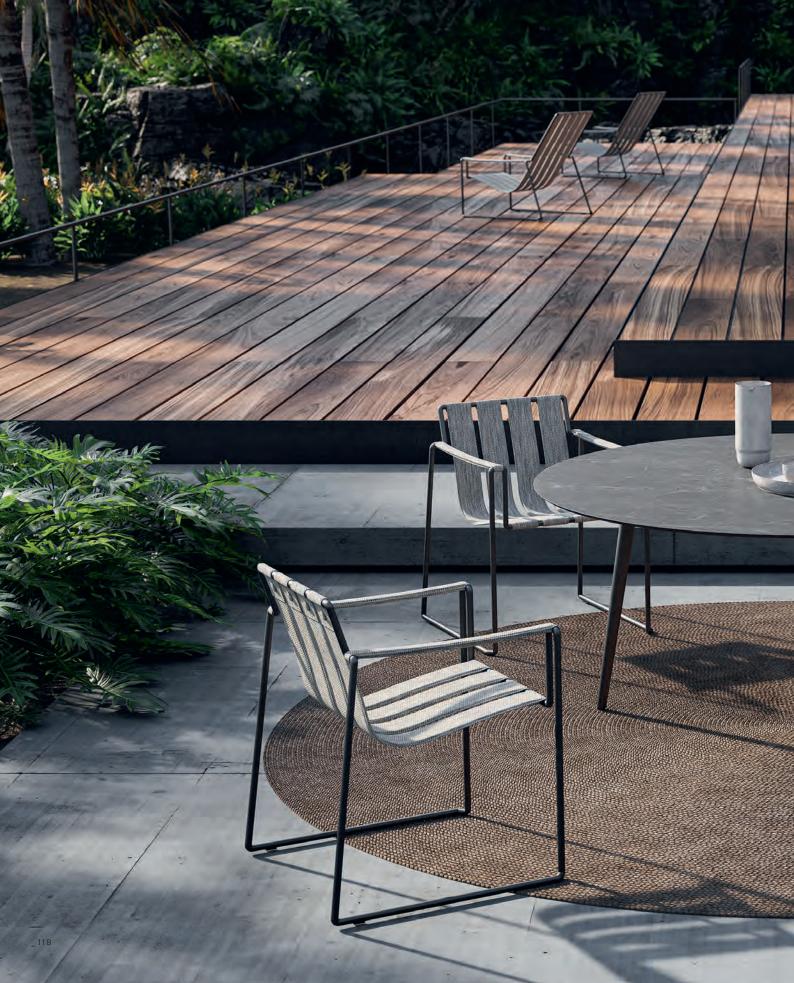

#### Carès

The Carès chair embodies the seamless fusion of elegance and comfort. Designed by Kris Van Puyvelde with a thoughtful balance of timeless aesthetics and innovative craftsmanship, this chair invites you to experience the finest in outdoor living. The choice between a natural teak or sleek aluminum frame ensures that the Carès chair effortlessly complements any setting, whether by the pool or on a sunlit terrace.

With its woven backrest, available in Sage Green, Anthracite, or Pebble, this chair not only offers visual texture but also subtle luxury. Each element of the Carès chair is crafted to ensure durability, allowing you to enjoy its beauty and comfort for years to come. The modular design, combined with a new low lounge version, enhances its versatility, adapting to your evolving outdoor space.