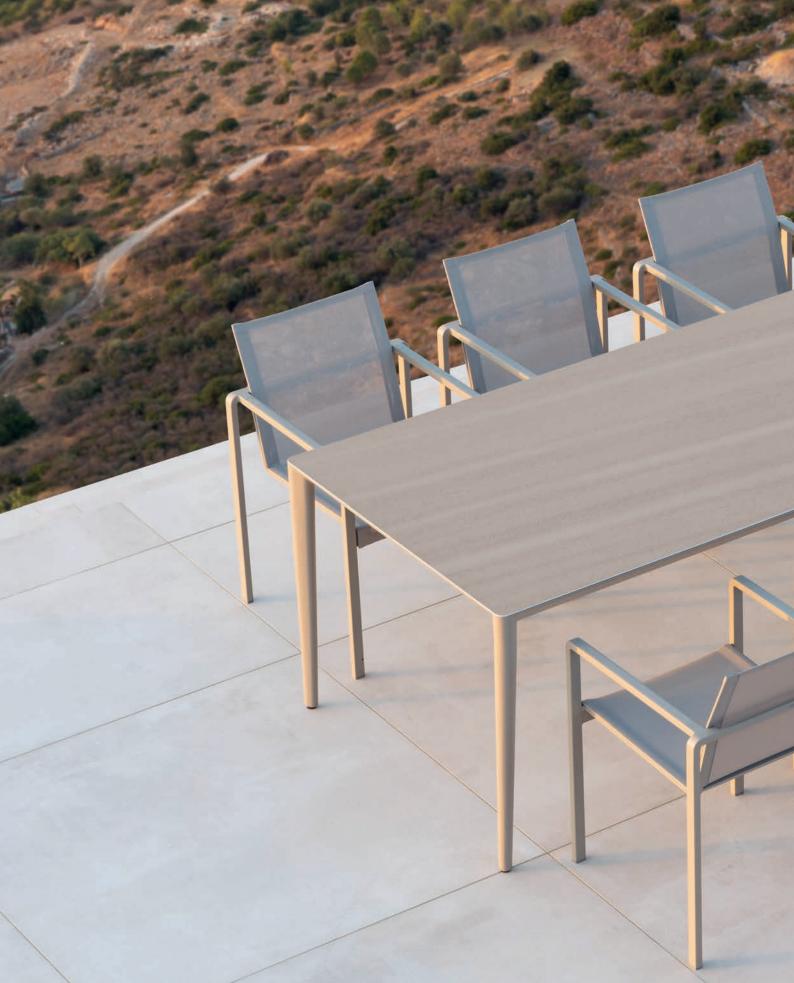

## O-zon

The Styletto collection from Royal Botania redefines minimalist elegance, blending streamlined design with advanced technical features to enrich the outdoor living experience. Engineered for versatility and durability, the Styletto chair complements any outdoor setting seamlessly.

The robust aluminium dining chair features a modular seating system, enhanced by quickdrying cushions and a snapon back cushion for superior comfort and easy storage.