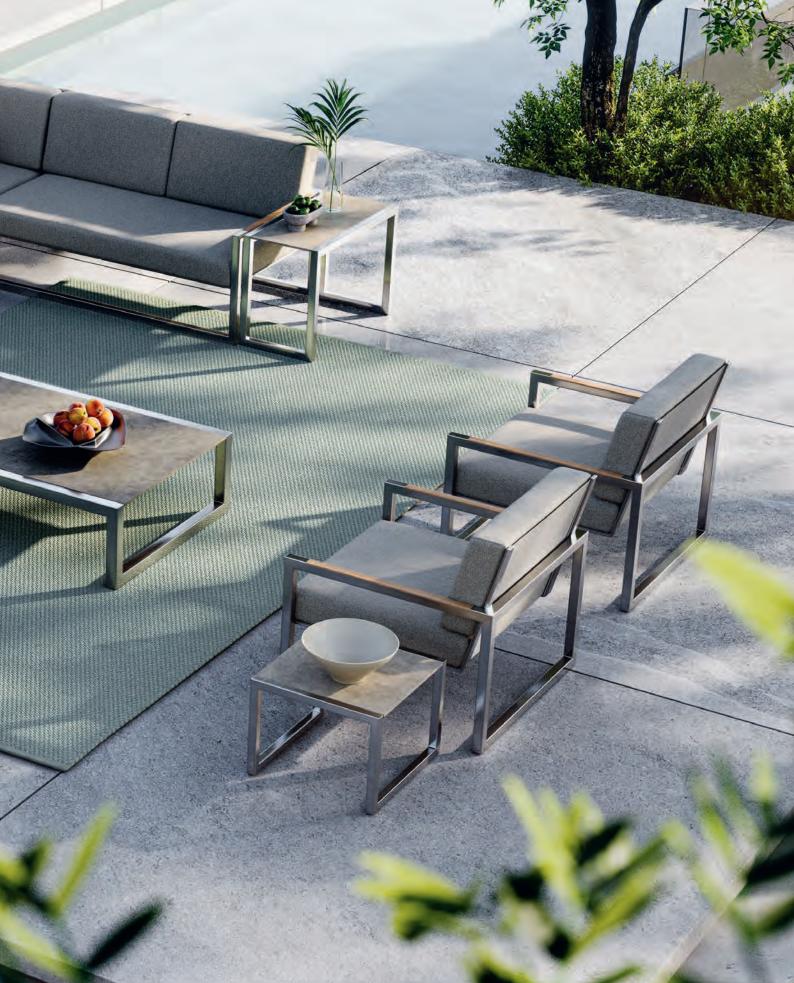

# Ninix Lounge

The Ninix Lounge Collection embodies the essence of refined outdoor living through its minimalist design and enduring construction. The sleek stainless steel frames, paired with optional teak armrests, create a timeless balance of elegance and durability, designed to withstand the elements with ease.

Crafted with Batyline, renowned for its resistance to UV rays, mildew, and stains, the Ninix ensures both lasting comfort and practicality. With customizable finishes, the collection offers the flexibility to tailor each piece to your personal style, making the Ninix Lounge a symbol of understated luxury in any outdoor setting.