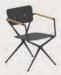

### **Exes**

A director's chair, elevated by Royal Botania's signature elegance. The Exes Collection, envisioned by Kris Van Puyvelde, showcases bold X-shaped frames crafted from cast aluminum, exuding strength and sophistication. Paired with sleek, tapered teak armrests, the design strikes a perfect balance between modern form and natural warmth.

For added comfort and a touch of personalization, the chairs can feature a teak backrest and seat. The distinctive X-shaped cutouts in the backrest not only enhance the visual appeal but also serve as functional attachment points for plush cushions. This seamless blend of aesthetics and practicality ensures the Exes Collection stands out, offering both refined style and luxurious comfort in any outdoor space.