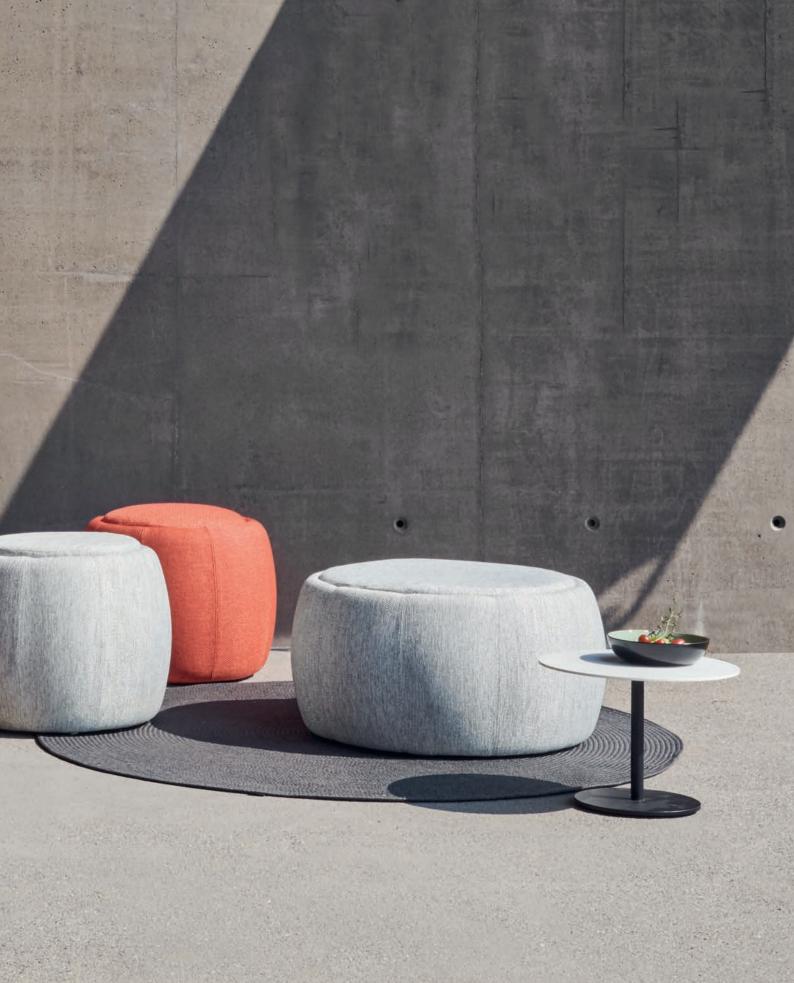

### Tono Pouf

Tono redefines the concept of outdoor poufs with its innovative design featuring a rigid, water-resistant structure and removable upholstery secured by Velcro. This multifunctional piece offers extensive color and texture customization, quick drying capabilities, and additional storage space, making it an exceptionally practical choice for modern outdoor settings.