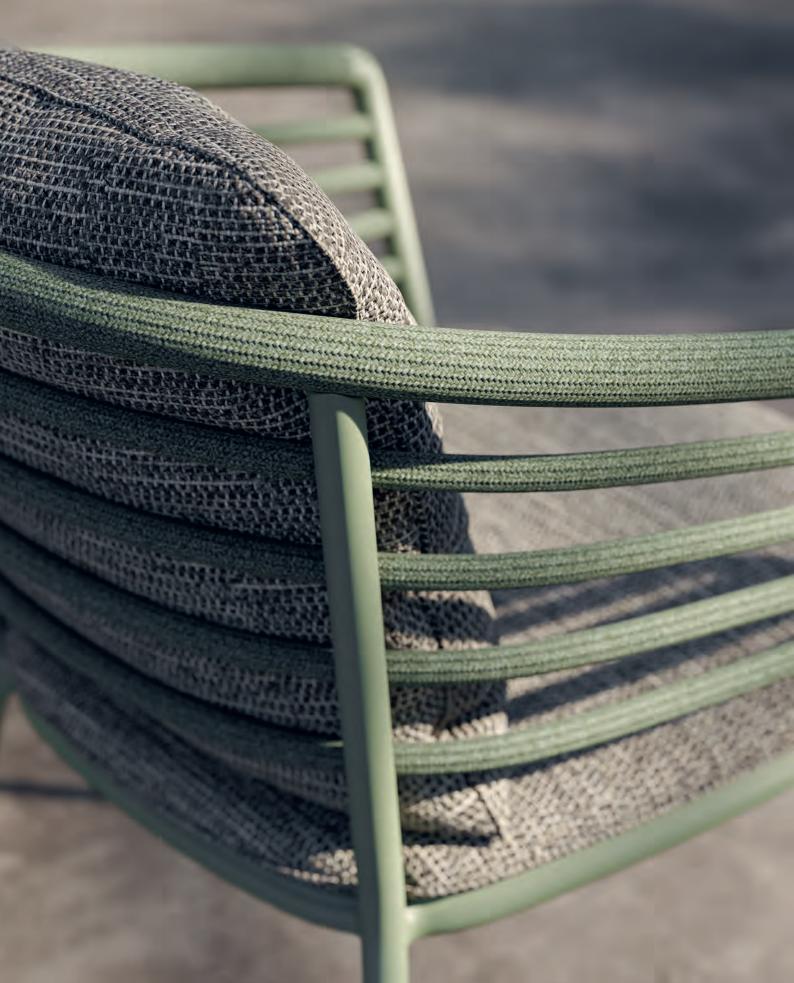

#### Carès

The Carès chair embodies the seamless fusion of elegance and comfort. Designed by Kris Van Puyvelde with a thoughtful balance of timeless aesthetics and innovative craftsmanship, this chair invites you to experience the finest in outdoor living. The choice between a natural teak or sleek aluminum frame ensures that the Carès chair effortlessly complements any setting, whether by the pool or on a sunlit terrace.

With its woven backrest, available in Sage Green, Anthracite, or Pebble, this chair not only offers visual texture but also subtle luxury. Each element of the Carès chair is crafted to ensure durability, allowing you to enjoy its beauty and comfort for years to come. The modular design, combined with a new low lounge version, enhances its versatility, adapting to your evolving outdoor space.