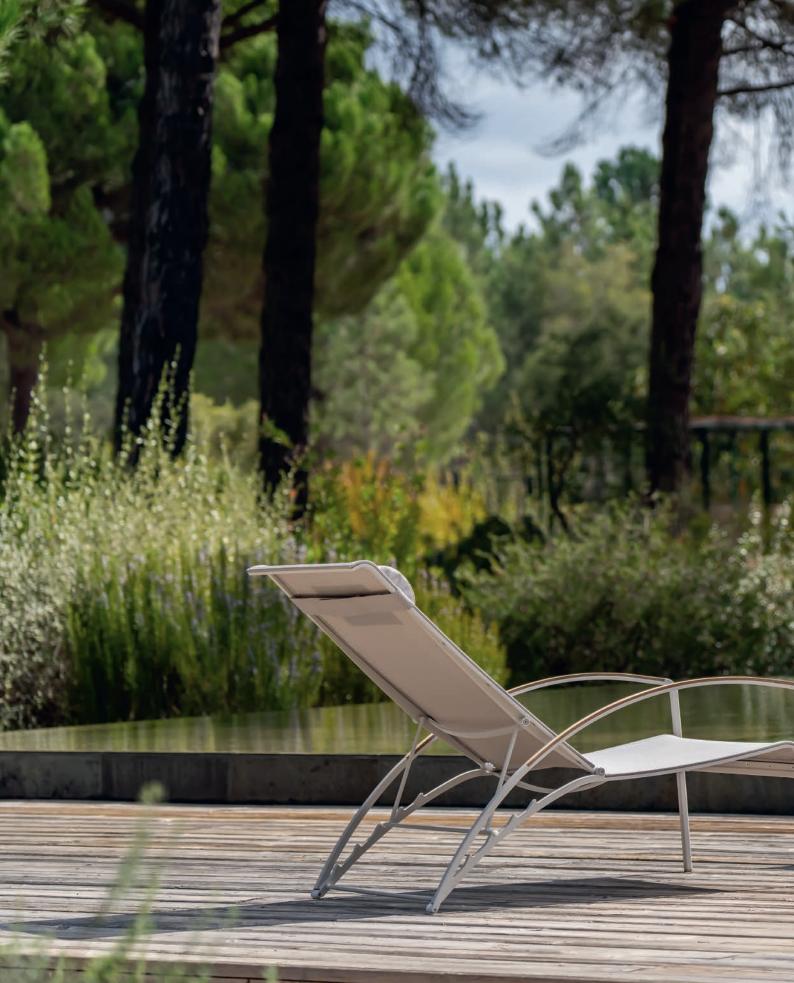

# Sunloungers

The Styletto Sunlounger, designed by Kris Van Puyvelde, exemplifies minimalist sophistication. Its sleek, streamlined form seamlessly merges style and comfort, offering a truly luxurious outdoor lounging experience. With an adjustable backrest supported by gas springs for effortless precision, and large castors for easy mobility, the Styletto is as practical as it is elegant.

Crafted from durable, highquality materials, the Styletto Sunlounger combines strength with refined aesthetics, standing out as a sophisticated choice for any outdoor space—without the need to say so.