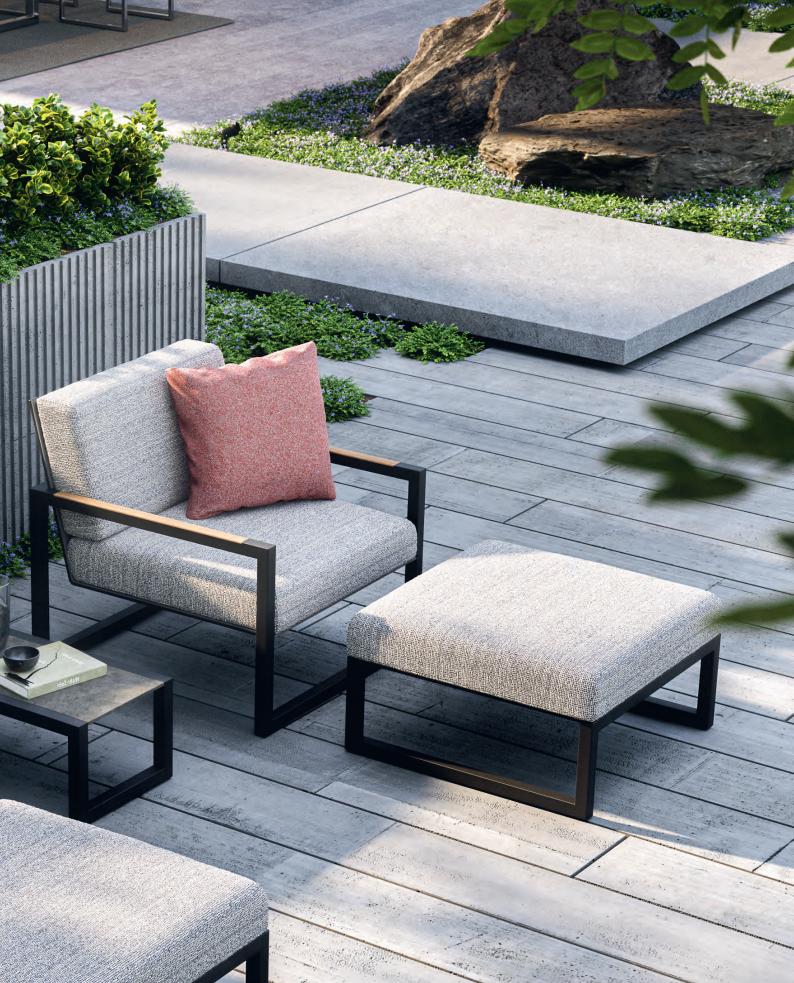

### Styletto Lounge

The Styletto Lounge offers a sophisticated blend of style and functionality. This elegant range features modular pieces designed for adaptability, including teak or ceramic topped tables with tapered legs and plush deeper seating options. This collection allows for easy customization to suit your spatial and stylistic needs. For larger set-ups an impressive 220 or 300 styletto low lounge table could be used.

The most recent addition of the twin seat, which could be used as a Lounge corner, or a spacious daybed completes the collection.

The Styletto Lounge collection is crafted to deliver unparalleled comfort and timeless elegance, making it a versatile choice for luxury outdoor living.