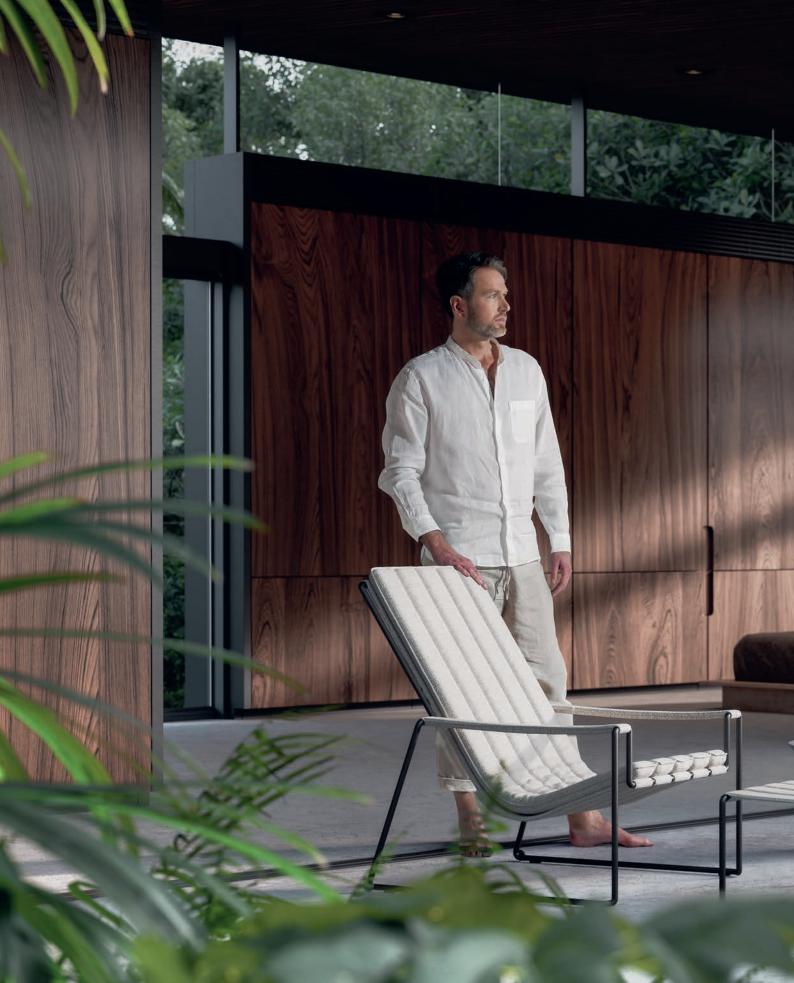

#### Carès

The Carès chair embodies the seamless fusion of elegance and comfort. Designed by Kris Van Puyvelde with a thoughtful balance of timeless aesthetics and innovative craftsmanship, this chair invites you to experience the finest in outdoor living. The choice between a natural teak or sleek aluminum frame ensures that the Carès chair effortlessly complements any setting, whether by the pool or on a sunlit terrace.

With its woven backrest, available in Sage Green, Anthracite, or Pebble, this chair not only offers visual texture but also subtle luxury. Each element of the Carès chair is crafted to ensure durability, allowing you to enjoy its beauty and comfort for years to come. The modular design, combined with a new low lounge version, enhances its versatility, adapting to your evolving outdoor space.