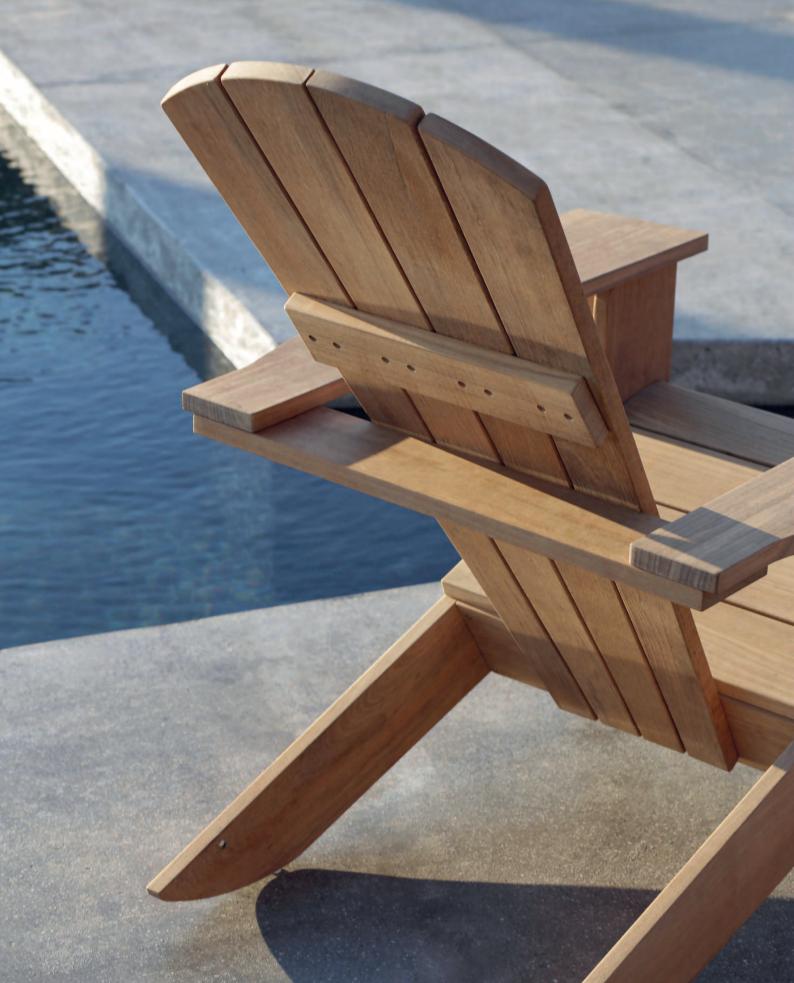

### Beacher

The Beacher has been thriving in our catalogue for over 30 years. An evergreen, with a name that speaks for itself; go to the beach, take time for yourselves, and restore your spirits at a place you love. A solid teak frame with textile or mesh sling available in a wide array of colours.

### Tuskany

The Tuskany invites you to indulge in a luxurious outdoor escape, where comfort meets striking design. Its unique, tusk-shaped teak structure creates an elegant, sculptural presence, offering both beauty and stability. Sink into the plush, quick-drying cushions that cradle you in softness, while the adjustable backrests allow you to find the perfect lounging position with just a simple touch. For added serenity, optional flowing curtains can be drawn to create your own private sanctuary, making the Tuskany a tranquil oasis of comfort and style in any outdoor space.