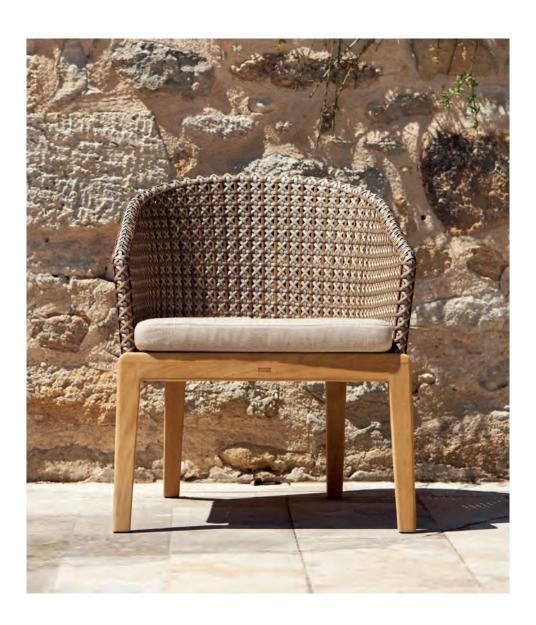

#### Carès

The Carès chair embodies the seamless fusion of elegance and comfort. Designed by Kris Van Puyvelde with a thoughtful balance of timeless aesthetics and innovative craftsmanship, this chair invites you to experience the finest in outdoor living. The choice between a natural teak or sleek aluminum frame ensures that the Carès chair effortlessly complements any setting, whether by the pool or on a sunlit terrace.

With its woven backrest, available in Sage Green, Anthracite, or Pebble, this chair not only offers visual texture but also subtle luxury. Each element of the Carès chair is crafted to ensure durability, allowing you to enjoy its beauty and comfort for years to come. The modular design, combined with a new low lounge version, enhances its versatility, adapting to your evolving outdoor space.