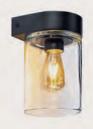

### **Tristar**

Our Tristar outdoor lamp features a frame made of either teak or coated stainless steel, with handmade glass. Available in two sizes, it offers a choice of clear or smoke glass.

Tristar

Fungy