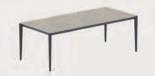

The Taboela Collection boasts one of the most expansive selections of tables available, ensuring a perfect match for any terrace, large or small. Ranging from 80 to 340 cm in length, Taboela tables come with frames in either stainless steel or coated aluminium, tailored to suit diverse aesthetic and functional needs. Choose from a variety of exquisite top materials including glass, ceramic, or teak to complement your outdoor decor. Notably, the collection features two sizes of clever extension tables, making Taboela the ideal choice for those who value flexibility and style. With Taboela, experience the luxury of finding the perfect table for every outdoor setting.