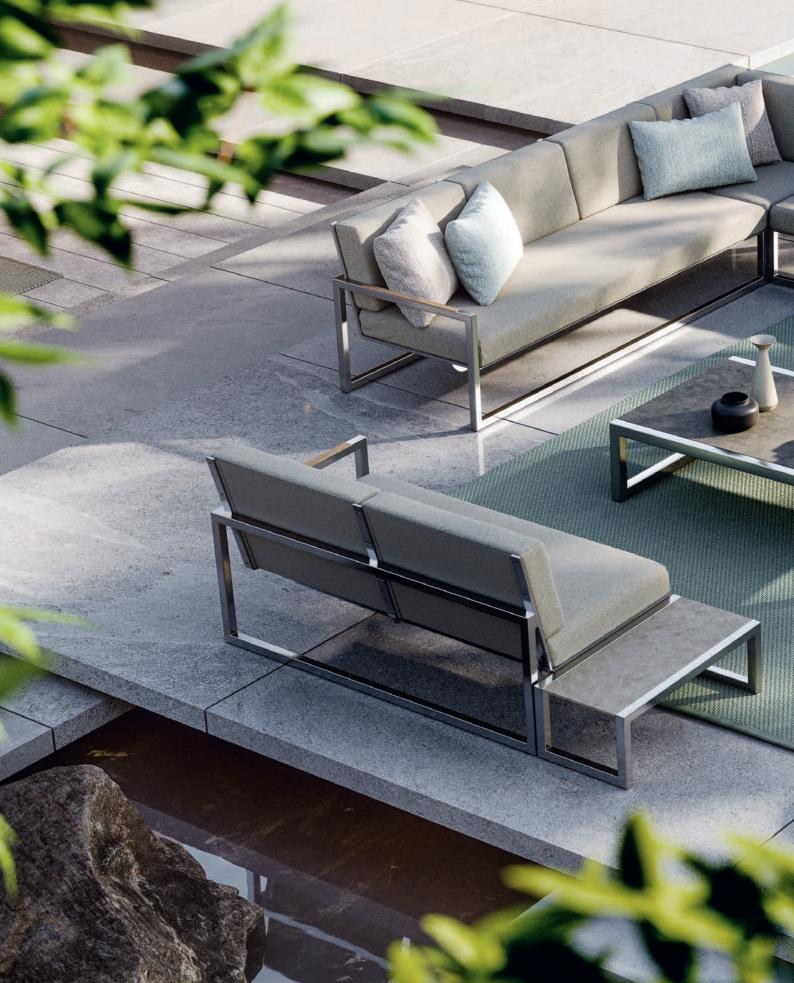

# Ninix Lounge

The Ninix Lounge Collection embodies the essence of refined outdoor living through its minimalist design and enduring construction. The sleek stainless steel frames, paired with optional teak armrests, create a timeless balance of elegance and durability, designed to withstand the elements with ease.

Crafted with Batyline, renowned for its resistance to UV rays, mildew, and stains, the Ninix ensures both lasting comfort and practicality. With customizable finishes, the collection offers the flexibility to tailor each piece to your personal style, making the Ninix Lounge a symbol of understated luxury in any outdoor setting.