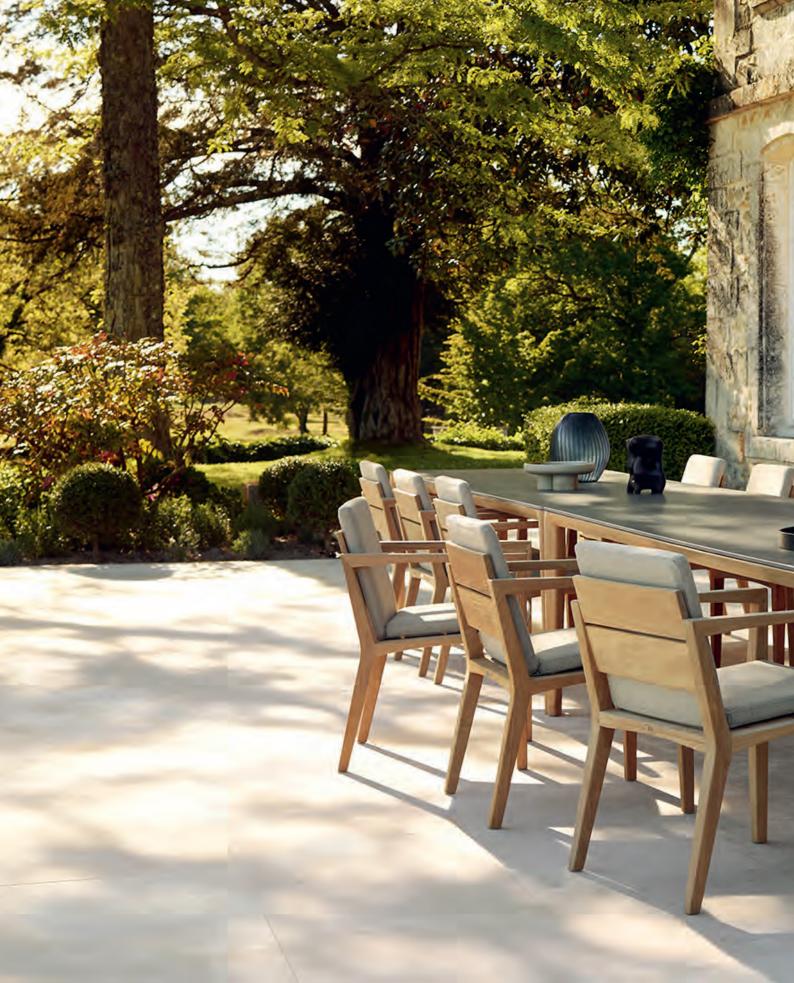

#### Carès

The Carès chair embodies the seamless fusion of elegance and comfort. Designed by Kris Van Puyvelde with a thoughtful balance of timeless aesthetics and innovative craftsmanship, this chair invites you to experience the finest in outdoor living. The choice between a natural teak or sleek aluminum frame ensures that the Carès chair effortlessly complements any setting, whether by the pool or on a sunlit terrace.

With its woven backrest, available in Sage Green, Anthracite, or Pebble, this chair not only offers visual texture but also subtle luxury. Each element of the Carès chair is crafted to ensure durability, allowing you to enjoy its beauty and comfort for years to come. The modular design, combined with a new low lounge version, enhances its versatility, adapting to your evolving outdoor space.