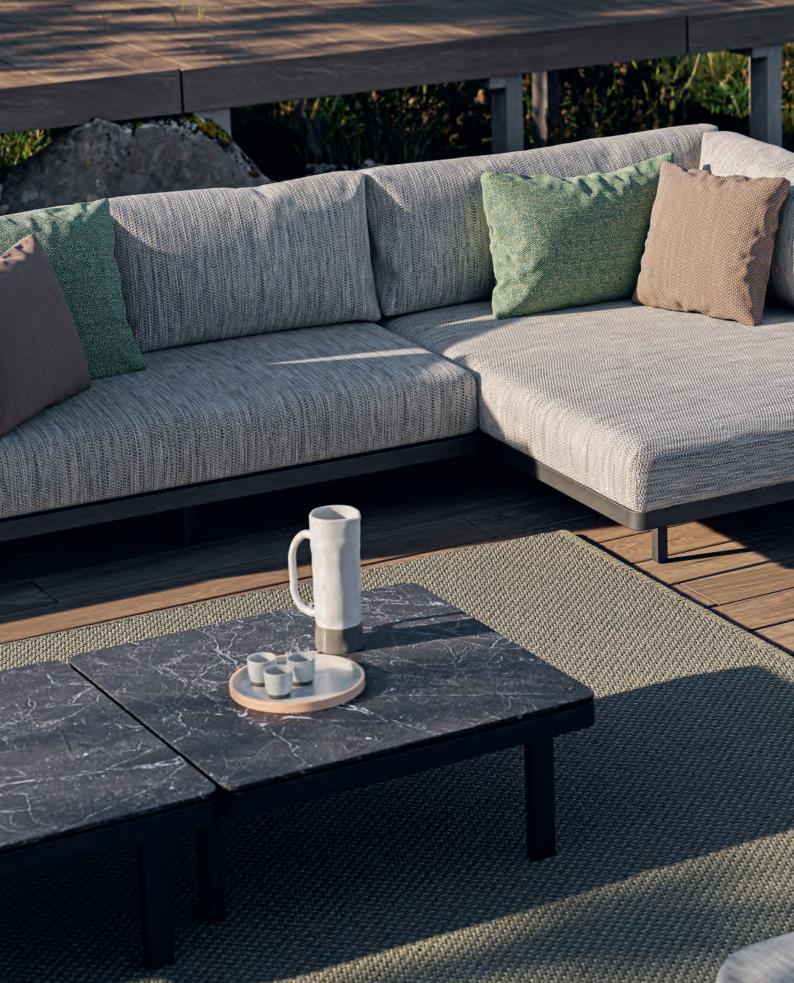

## Calypso Lounge

The Calypso Lounge collection strikes the perfect balance between craftsmanship and personal expression. With its inviting design and choice of an upholstered or Kris Kross woven backrest, each piece feels almost bespoke, adapting to your preferences.

The versatility of the Calypso allows for endless customization. Choose from a variety of lengths, fabrics, and finishes to create a lounge that complements your outdoor space with effortless style and comfort. Whether you're seeking a quiet corner to unwind or a space to gather with friends, the Calypso Lounge offers both luxury and flexibility.

Crafted with meticulous attention to detail, the Calypso Lounge invites you to enjoy the outdoors in unparalleled comfort, where every moment feels tailored to you.