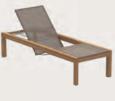

# Sunloungers

The Styletto Sunlounger, designed by Kris Van Puyvelde, exemplifies minimalist sophistication. Its sleek, streamlined form seamlessly merges style and comfort, offering a truly luxurious outdoor lounging experience. With an adjustable backrest supported by gas springs for effortless precision, and large castors for easy mobility, the Styletto is as practical as it is elegant.

Crafted from durable, highquality materials, the Styletto Sunlounger combines strength with refined aesthetics, standing out as a sophisticated choice for any outdoor space—without the need to say so.

## Styletto