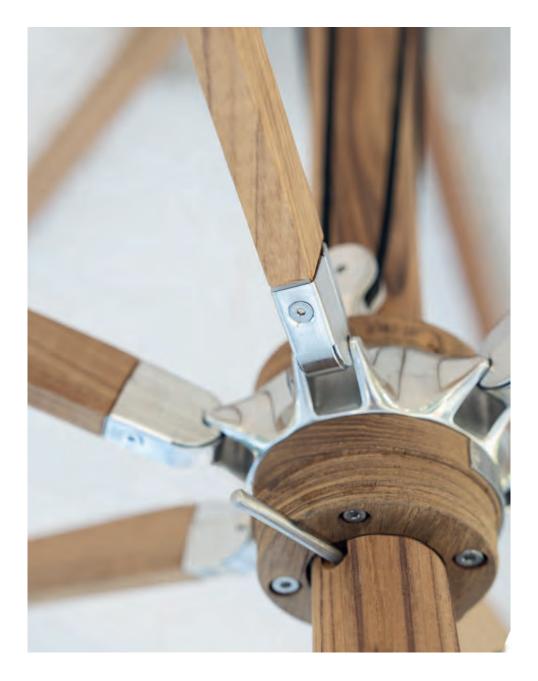

#### Palma

Inspired by the elegant movement of palm leaves, Kris Van Puyvelde designed the Palma parasol to seamlessly blend beauty with pioneering innovation.

Winner of the prestigious Bestof-Best Red Dot Design Award, the Palma is the world's first pneumatic parasol, allowing it to open and close effortlessly with a simple hand gesture. Every detail has been meticulously thought throughthere are no visible screws or mechanisms, creating a clean, minimalist aesthetic. Its organic form, combined with a flexible rotating base, ensures the Palma can follow the sun's path, offering optimal comfort throughout the day. Crafted from durable, weatherresistant materials, the Palma is more than a parasol—it's a masterpiece of design and

functionality, elevating any

sophistication.