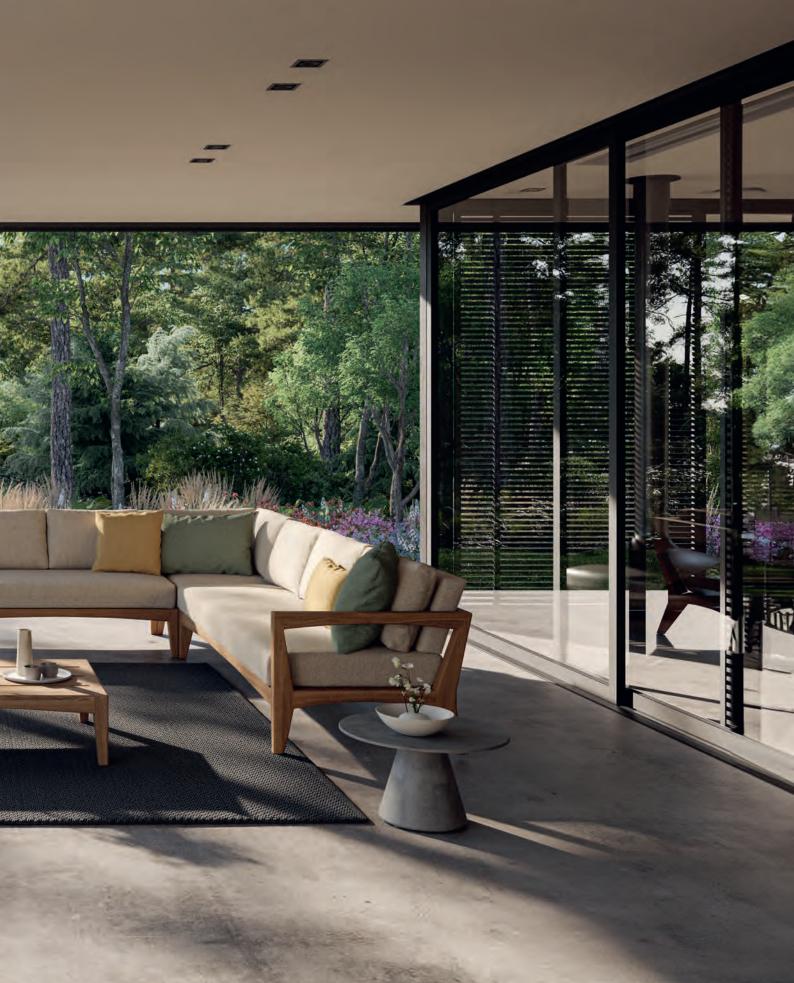

## Lounge Sets

#### Mozaix Lounge

Designed by Kris Van Puyvelde, the Mozaix lounge represents the pinnacle of luxury in outdoor furniture, combining refined aesthetics with exceptional comfort. Available in both premium teak and coated aluminum, this modular lounge system allows for endless customization, enabling you to create the perfect outdoor setting. The signature mosaic-like inlays, crafted from teak, lavastone, or even flower pots offer a stunning visual centerpiece that enhances its opulent feel.

Engineered for durability and outdoor resilience, the Mozaix lounge features weather-resistant cushions and materials designed to endure the elements while maintaining their elegance. Whether in teak or aluminum, this piece redefines outdoor sophistication, positioning itself as one of the most luxurious lounges ever created.