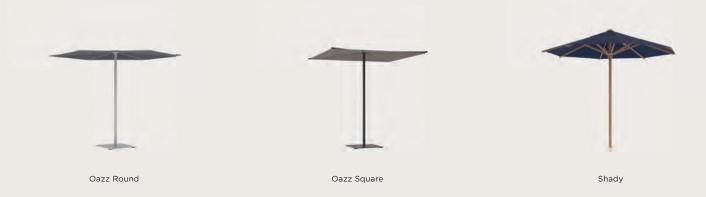

## Shady

Royal Botania takes the traditional parasol to new heights with the Shady, setting a new standard for outdoor luxury. With its intricately designed framework, cast stainless steel fittings, and premium acrylic covers, the Shady transcends conventional designs to become the epitome of sophisticated outdoor living. The Slim version maintains the elegant aesthetics of the original while offering a sleeker profile, perfect for more compact spaces.

### Oazz

A successor to the innovative Palma parasol, the Oazz, designed by Kris Van Puyvelde, continues to revolutionize outdoor parasol with its automatic opening system and refined aesthetics. Its straightforward framework and unique cover placement between the ribs offer a minimalist look at a more accessible price point.