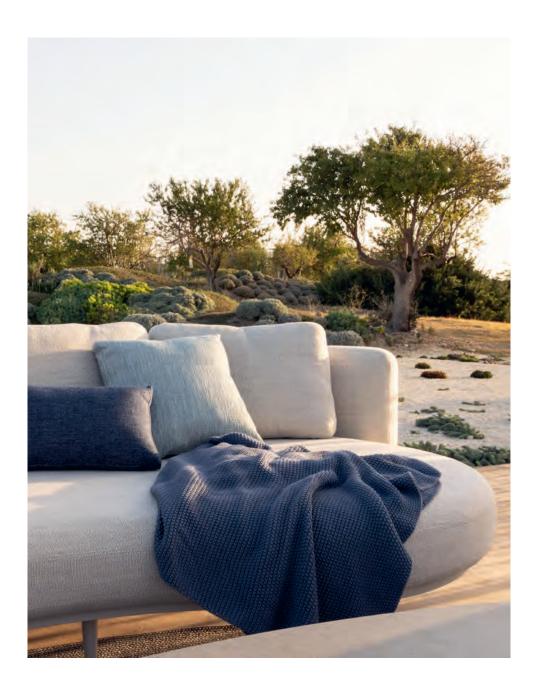

#### Organix Lounge

Kris Van Puyvelde, inspired by the beauty of nature's fluidity, designed the Organix Lounge Collection to embody soft, organic shapes with graceful curves and rounded outlines. Whether nestled within a lush garden or serving as a striking contrast to minimalist architecture, Organix integrates effortlessly into any outdoor setting, enhancing its surroundings.

The collection's modular design offers endless possibilities for customization. With four distinct curved backrest cushions and a broad selection of fabric and ceramic top combinations, the Organix Lounge Collection invites you to personalize your outdoor space. This versatility ensures that every arrangement feels as unique and dynamic as the natural environment it complements.