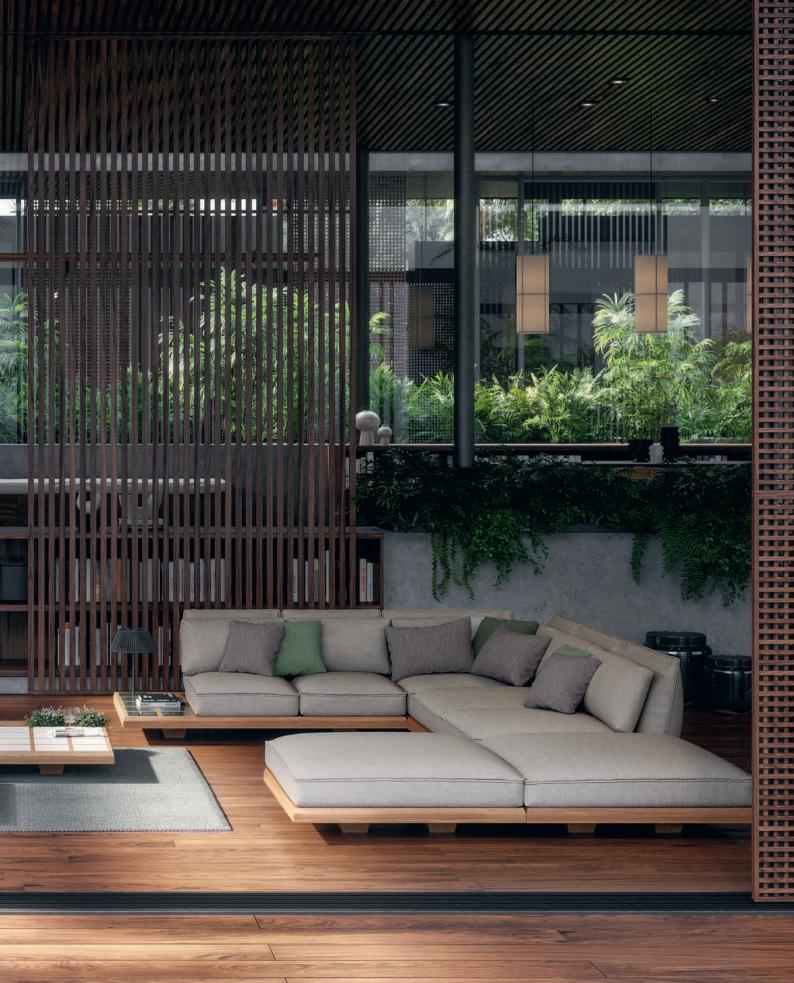

#### Mozaix Lounge

Designed by Kris Van Puyvelde, the Mozaix lounge represents the pinnacle of luxury in outdoor furniture, combining refined aesthetics with exceptional comfort. Available in both premium teak and coated aluminum, this modular lounge system allows for endless customization, enabling you to create the perfect outdoor setting. The signature mosaic-like inlays, crafted from teak, lavastone, or even flower pots offer a stunning visual centerpiece that enhances its opulent feel.

Engineered for durability and outdoor resilience, the Mozaix lounge features weather-resistant cushions and materials designed to endure the elements while maintaining their elegance. Whether in teak or aluminum, this piece redefines outdoor sophistication, positioning itself as one of the most luxurious lounges ever created.