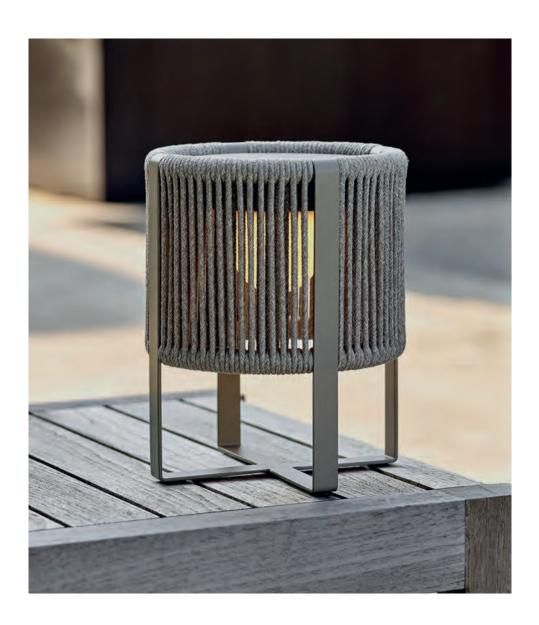

# Ropy

Its powder coated aluminium frame is nicely wrapped with a decorative polyolefin rope. Colors are black, green, and sand. An efficient solar panel stores energy into a large battery during daytime, to grant you a long lasting glow after sunset. Also rechargeable via USB connection. Available both in a small table

Available both in a small table model as in a larger size with a handle to carry it anywhere.