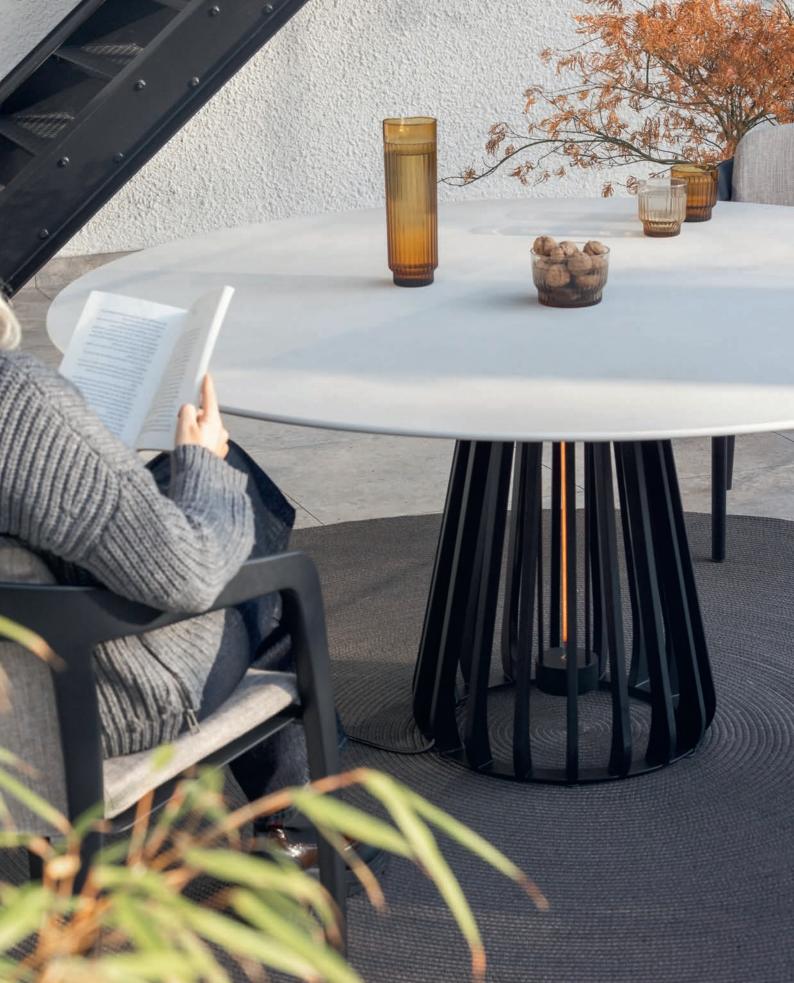

## **Furniz**

The Furniz table designed by Kris Van Puyvelde, redefines outdoor living with its elegant design and functional innovation. Featuring a base with an integrated heating element, this table is designed to extend the warmth of summer well into cooler months. Ideal for alfresco dining or outdoor gatherings, the Furniz table combines modern sophistication with the comfort of a heated base, allowing you to enjoy the outdoors in style, no matter the season.