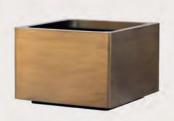

## **BRASS CUBE PLANTER**

Our Brass Cube Planter is expertly crafted to meet our exacting quality, design, and functionality standards. Available in four sizes — 70 cm, 90 cm, 110 cm, and 140 cm — this square-shaped planter seamlessly blends structure and fluidity. And with its sophisticated, Art Deco-reminiscent ambience, the cube planter's polish makes it the perfect outdoor or indoor conversation piece. Choose the Brass Cube Planter to elevate the aesthetic of any space, indoors or out.

## **BRASS CUBE PLANTER**

| BRASS CUBE WEATHERED | WIDTH        | DEPTH        | HEIGHT | WEIGHT | VOLUME |
|----------------------|--------------|--------------|--------|--------|--------|
| CPR0707WB            | 70 X 70 CM   | 58 X 58 CM   | 52 CM  | 30 KG  | 160 L  |
| CPR0909WB            | 90 X 90 CM   | 76 X 76 CM   | 62 CM  | 50 KG  | 350 L  |
| CPR1111WB            | 110 X 110 CM | 92 X 92 CM   | 72 CM  | 70 KG  | 580 L  |
| CPR1414WB            | 140 X 140 CM | 118 X 118 CM | 84 CM  | 105 KG | 900 L  |

| BRASS CUBE GOLD | WIDTH        | DEPTH        | HEIGHT | WEIGHT | VOLUME |
|-----------------|--------------|--------------|--------|--------|--------|
| CPR0707GB       | 70 X 70 CM   | 58 X 58 CM   | 52 CM  | 30 KG  | 160 L  |
| CPR0909GB       | 90 X 90 CM   | 76 X 76 CM   | 62 CM  | 50 KG  | 350 L  |
| CPR1111GB       | 110 X 110 CM | 92 X 92 CM   | 72 CM  | 70 KG  | 580 L  |
| CPR1414GB       | 140 X 140 CM | 118 X 118 CM | 84 CM  | 105 KG | 900 L  |