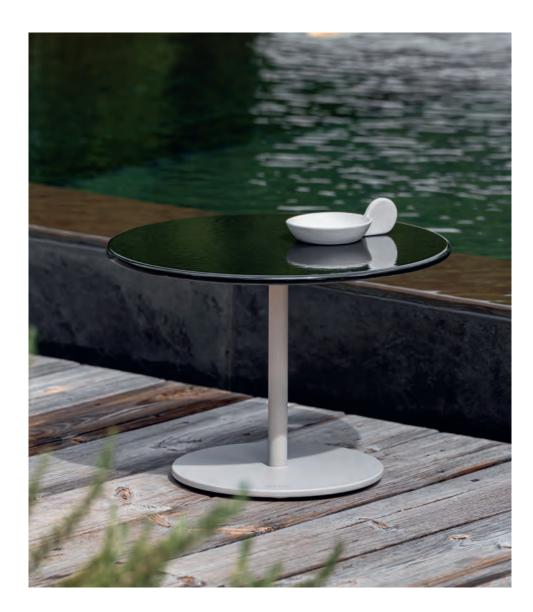

#### Butler

The Butler Collection by Royal Botania offers versatility with an elegant frame crafted from coated stainless steel, available in nine different heights to suit any setting, from lounge areas to dining spaces. The collection provides an array of tabletop options, including ceramic, enamelled lava stone, and teak, allowing you to personalize each piece to complement your outdoor style.

A highlight of the collection, the Butler dining table, features a sleek central base that maximizes legroom for a truly comfortable dining experience. Blending flexibility with modern design, the Butler Collection brings effortless style and function to any outdoor space, adapting with ease to your lifestyle.

The very first side table Royal Botania launched nearly 30 years ago was called Butler. Today, we've recycled the name and adapted the solid teak with a coated stainless steel frame available in four colours and two heights.

There is a very wide array of materials for the table tops. In addition to solid teak, there are also nine different ceramics, and six colours of enamelled lava stones.

Providing extensive customization options for specific design and functional requirements, these side tables are a nice match to just about any low seating set or lounge combination.