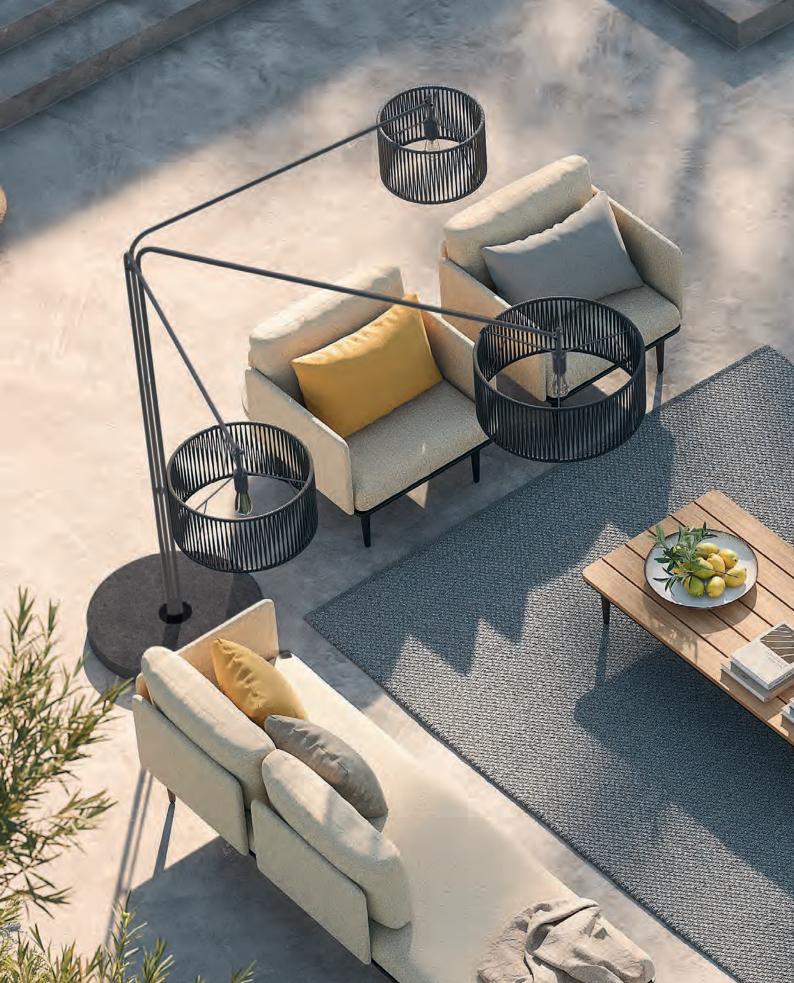

#### Luniz

Elevate the ambiance of your outdoor space with our Luniz lamp. This opulent three-armed decorative lamp serves as the perfect companion to any lounge set. With the ability to customize the lampshades across three different sizes and our vast array of fabric colors, this piece provides unprecedented versatility. In addition, the base of the lamp can be decorated with our fine selection of ceramics, offering another layer of personalization.