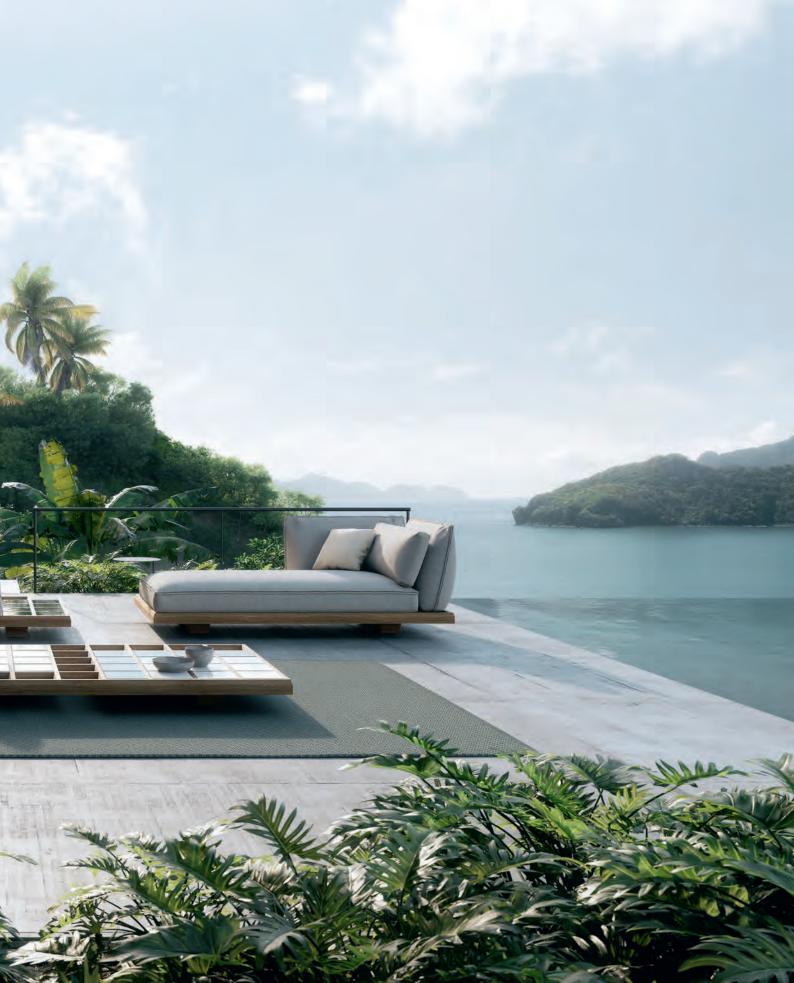

#### Mozaix Lounge

Designed by Kris Van Puyvelde, the Mozaix lounge represents the pinnacle of luxury in outdoor furniture, combining refined aesthetics with exceptional comfort. Available in both premium teak and coated aluminum, this modular lounge system allows for endless customization, enabling you to create the perfect outdoor setting. The signature mosaic-like inlays, crafted from teak, lavastone, or even flower pots offer a stunning visual centerpiece that enhances its opulent feel.

Engineered for durability and outdoor resilience, the Mozaix lounge features weather-resistant cushions and materials designed to endure the elements while maintaining their elegance. Whether in teak or aluminum, this piece redefines outdoor sophistication, positioning itself as one of the most luxurious lounges ever created.