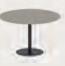

As part of the renowned Conix collection, this side table showcases the innovative design and durability for which Royal Botania is celebrated, making it a refined addition to any outdoor setting. The concrete base is available in two hues, grey and beige, while the top comes in a choice of lava stone, ceramic, concrete or teak, offering versatility and style for various design preferences.