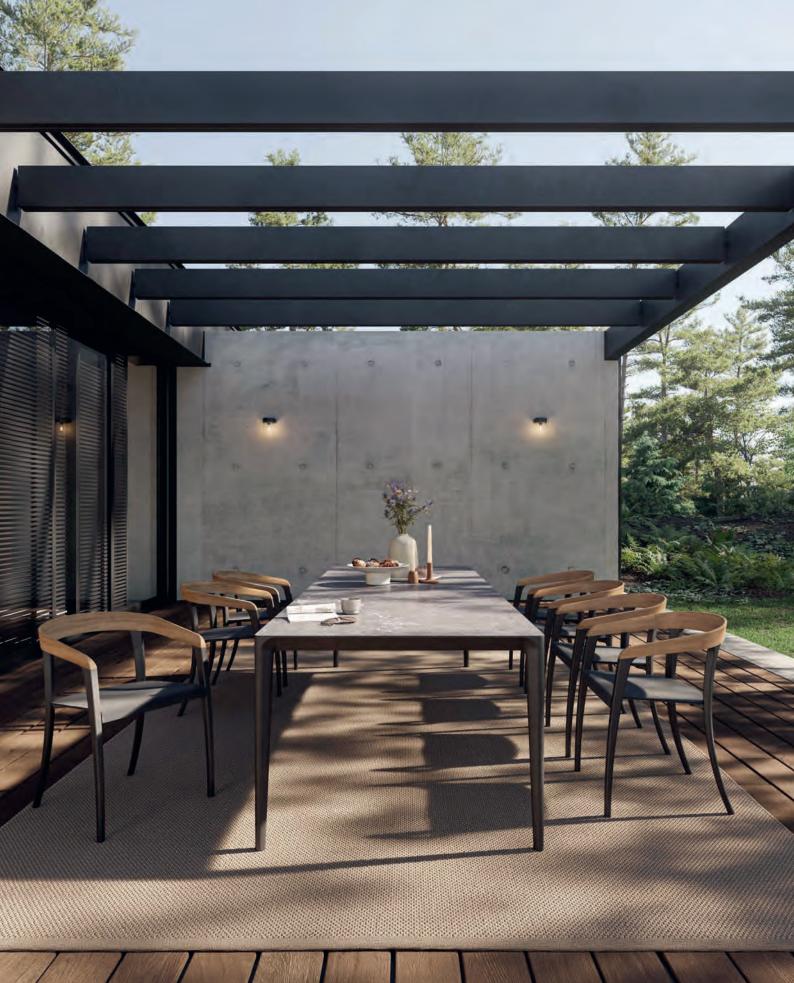

## Lounge Sets

#### Mozaix Lounge

Designed by Kris Van Puyvelde, the Mozaix lounge represents the pinnacle of luxury in outdoor furniture, combining refined aesthetics with exceptional comfort. Available in both premium teak and coated aluminum, this modular lounge system allows for endless customization, enabling you to create the perfect outdoor setting. The signature mosaic-like inlays, crafted from teak, lavastone, or even flower pots offer a stunning visual centerpiece that enhances its opulent feel.

Engineered for durability and outdoor resilience, the Mozaix lounge features weather-resistant cushions and materials designed to endure the elements while maintaining their elegance. Whether in teak or aluminum, this piece redefines outdoor sophistication, positioning itself as one of the most luxurious lounges ever created.