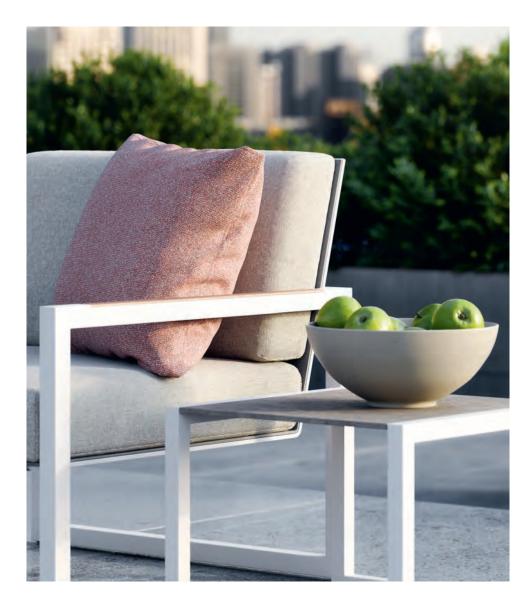

### Styletto Lounge

The Styletto Lounge offers a sophisticated blend of style and functionality. This elegant range features modular pieces designed for adaptability, including teak or ceramic topped tables with tapered legs and plush deeper seating options. This collection allows for easy customization to suit your spatial and stylistic needs. For larger set-ups an impressive 220 or 300 styletto low lounge table could be used.

The most recent addition of the twin seat, which could be used as a Lounge corner, or a spacious daybed completes the collection.

The Styletto Lounge collection is crafted to deliver unparalleled comfort and timeless elegance, making it a versatile choice for luxury outdoor living.