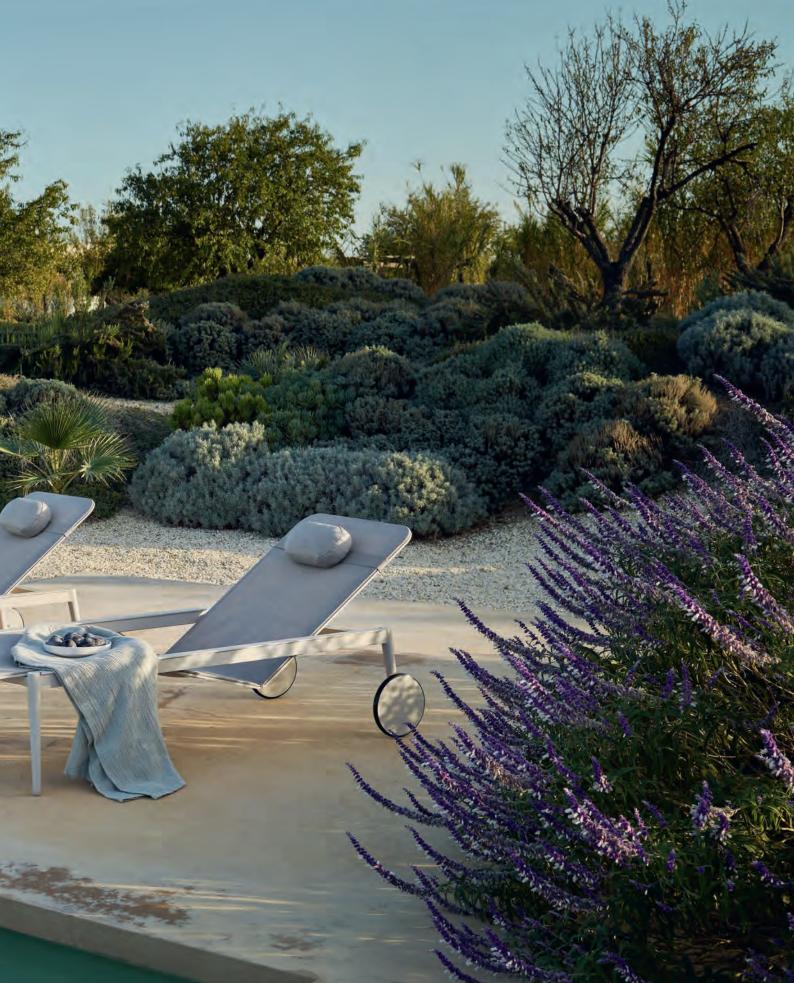

# Sunloungers

The Styletto Sunlounger, designed by Kris Van Puyvelde, exemplifies minimalist sophistication. Its sleek, streamlined form seamlessly merges style and comfort, offering a truly luxurious outdoor lounging experience. With an adjustable backrest supported by gas springs for effortless precision, and large castors for easy mobility, the Styletto is as practical as it is elegant.

Crafted from durable, highquality materials, the Styletto Sunlounger combines strength with refined aesthetics, standing out as a sophisticated choice for any outdoor space—without the need to say so.