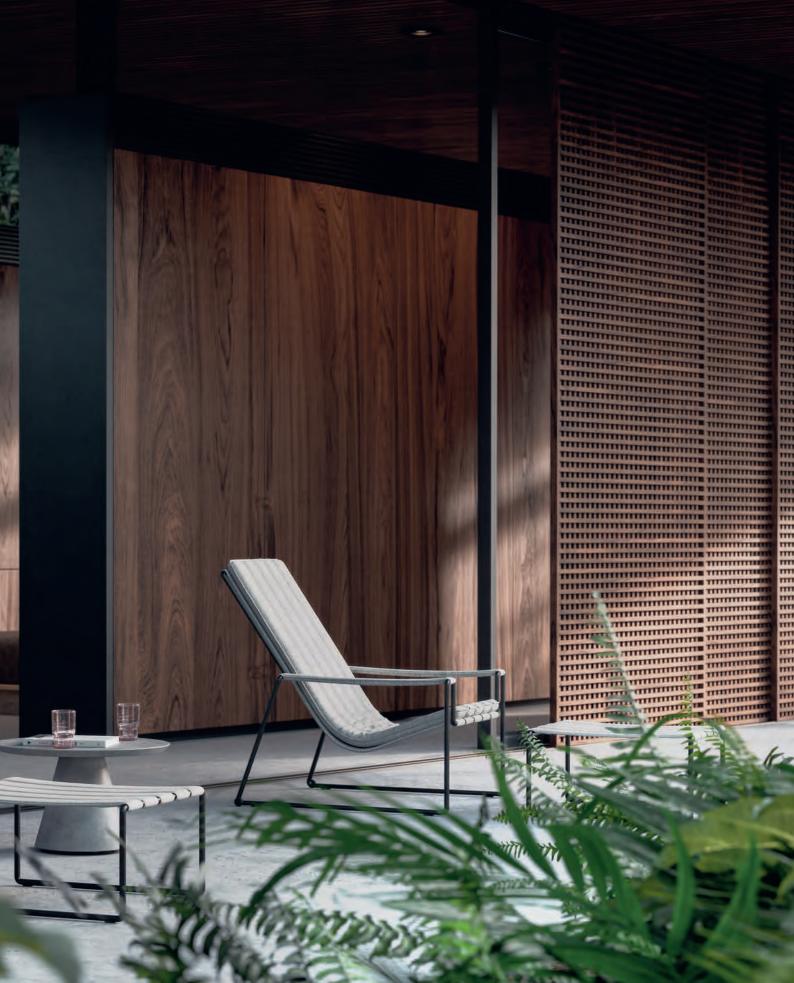

#### Carès

The Carès chair embodies the seamless fusion of elegance and comfort. Designed by Kris Van Puyvelde with a thoughtful balance of timeless aesthetics and innovative craftsmanship, this chair invites you to experience the finest in outdoor living. The choice between a natural teak or sleek aluminum frame ensures that the Carès chair effortlessly complements any setting, whether by the pool or on a sunlit terrace.

With its woven backrest, available in Sage Green, Anthracite, or Pebble, this chair not only offers visual texture but also subtle luxury. Each element of the Carès chair is crafted to ensure durability, allowing you to enjoy its beauty and comfort for years to come. The modular design, combined with a new low lounge version, enhances its versatility, adapting to your evolving outdoor space.