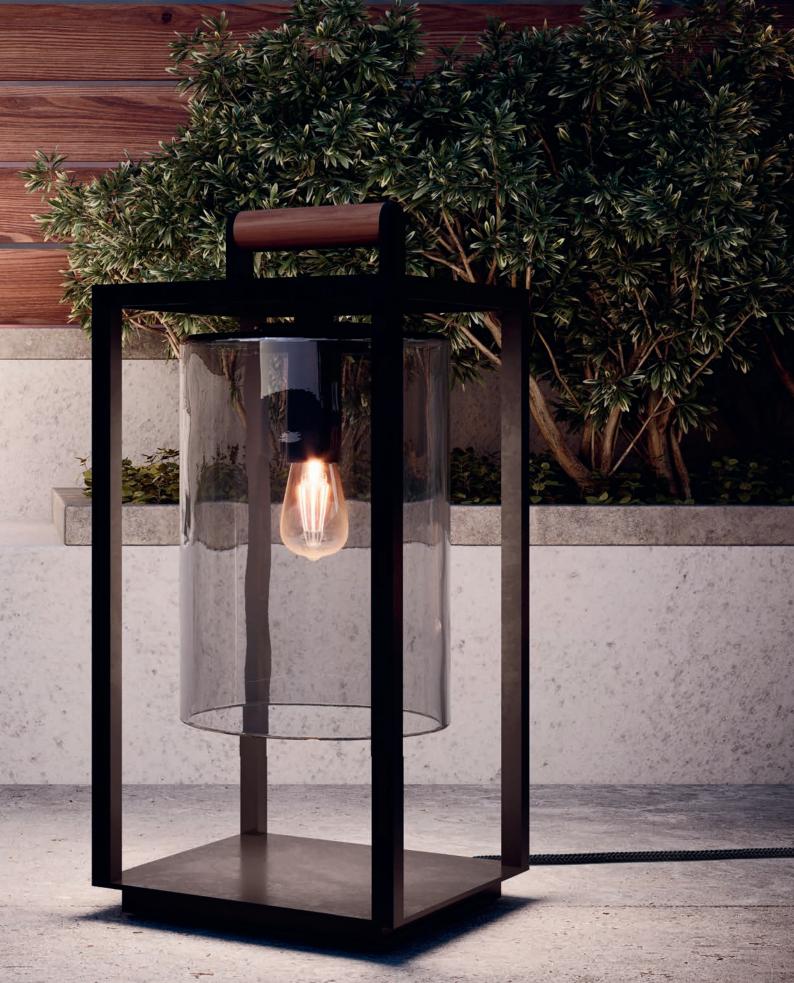

# Ropy

Its powder coated aluminium frame is nicely wrapped with a decorative polyolefin rope. Colors are black, green, and sand. An efficient solar panel stores energy into a large battery during daytime, to grant you a long lasting glow after sunset. Also rechargeable via USB connection. Available both in a small table

Available both in a small table model as in a larger size with a handle to carry it anywhere.