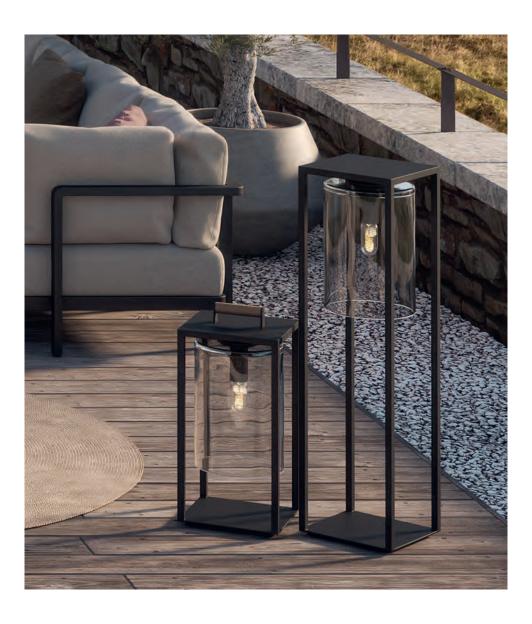

# Club Lounge

A large patio lamp with a fourleg design, the Club Lounge is crafted from premium teak and stainless steel. Available in two colors, offering versatile and stylish outdoor lighting solutions.

# Ropy

Its powder coated aluminium frame is nicely wrapped with a decorative polyolefin rope. Colors are black, green, and sand. An efficient solar panel stores energy into a large battery during daytime, to grant you a long lasting glow after sunset. Also rechargeable via USB connection. Available both in a small table

Available both in a small table model as in a larger size with a handle to carry it anywhere.