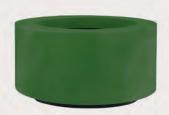

### POLYESTER ROUND PLANTER

Versatile. Welcoming. Warm. Royal Botania's Polyester Round Planter invites you to stylishly embrace the possibilities. Colour-fast and UV-resistant, choose from a rainbow palette of soft and bold RAL colours to imbue your indoor or outdoor space with a hue exclusive to you. Available in several sizes, this exclusive outdoor garden solution perfectly meets your project's unique needs. Featuring an extra wide rim, our planters offer superior insulation to help plants flourish. Make the Polyester Round Planter yours to joyously enhance your outdoor living space or interior your way.

# **POLYESTER ROUND PLANTER**

| POLYESTER ROUND RAL | DIAMETER | INNER CIRCLE | HEIGHT | WEIGHT | VOLUME |
|---------------------|----------|--------------|--------|--------|--------|
| CPR070RPRAL         | 70 CM    | 50 CM        | 36 CM  | 13 KG  | 70 L   |
| CPR090RPRAL         | 90 CM    | 65 CM        | 49 CM  | 14 KG  | 160 L  |
| CPR110RPRAL         | 110 CM   | 80 CM        | 56 CM  | 26 KG  | 280 L  |
| CPR140RPRAL         | 140 CM   | 100 CM       | 66 CM  | 47 KG  | 500 L  |