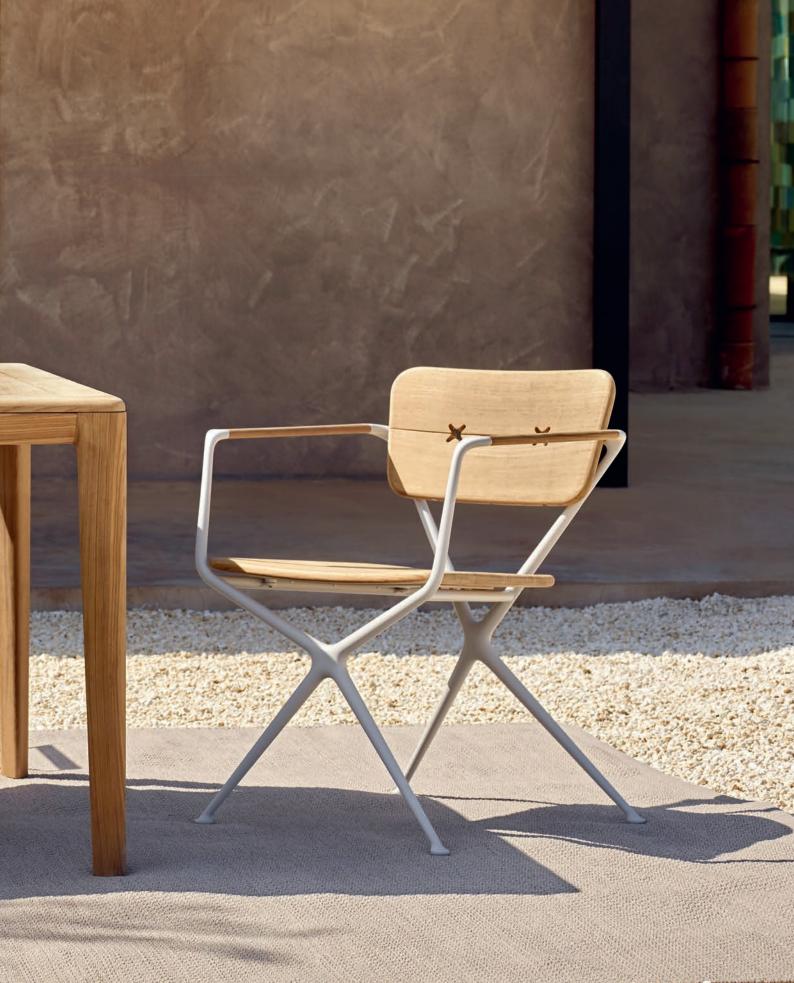

### **Exes**

A director's chair, elevated by Royal Botania's signature elegance. The Exes Collection, envisioned by Kris Van Puyvelde, showcases bold X-shaped frames crafted from cast aluminum, exuding strength and sophistication. Paired with sleek, tapered teak armrests, the design strikes a perfect balance between modern form and natural warmth.

For added comfort and a touch of personalization, the chairs can feature a teak backrest and seat. The distinctive X-shaped cutouts in the backrest not only enhance the visual appeal but also serve as functional attachment points for plush cushions. This seamless blend of aesthetics and practicality ensures the Exes Collection stands out, offering both refined style and luxurious comfort in any outdoor space.