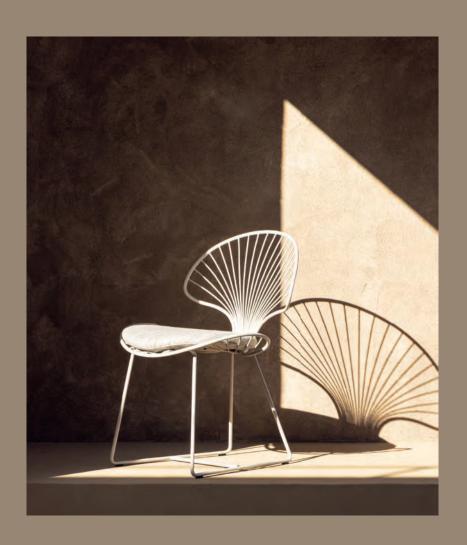

### Folia

The Folia Collection by Royal Botania stands as a testament to the seamless marriage of artistic inspiration and comfort. Capturing the intricate patterns of leaf veins, the Folia chair is more than a seating option—it is a centrepiece that commands attention. Its meticulous construction mirrors the essence of fine craftsmanship, with each piece standing as a dedication to the pursuit of perfection.

Constructed from slender stainless-steel tubes, the Folia collection boasts frames finished in an array of subtle hues, each chosen to complement the outdoor palette of sophisticated spaces. These pieces do not just fill a space; they create an ambiance of elegance and tranquillity. The introduction of the Folia rocking chair and the low lounge chair invites one to experience comfort in motion or in serene repose, making every moment a luxurious escape.