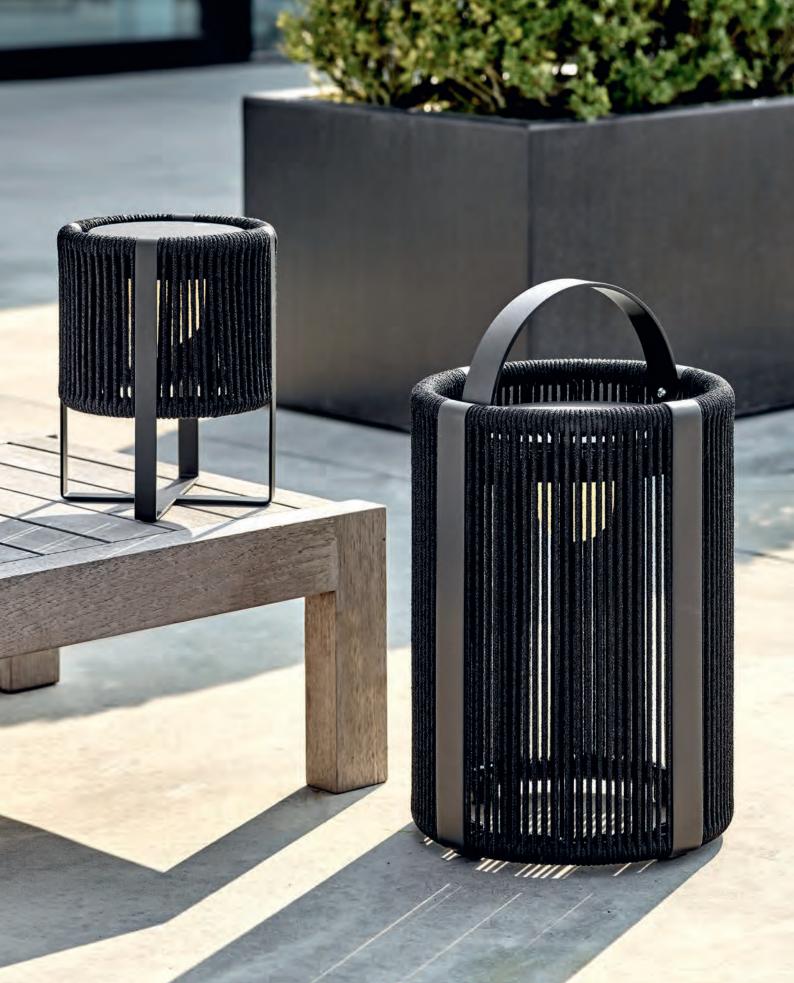

# Ropy

Its powder coated aluminium frame is nicely wrapped with a decorative polyolefin rope. Colors are black, green, and sand. An efficient solar panel stores energy into a large battery during daytime, to grant you a long lasting glow after sunset. Also rechargeable via USB connection. Available both in a small table

Available both in a small table model as in a larger size with a handle to carry it anywhere.