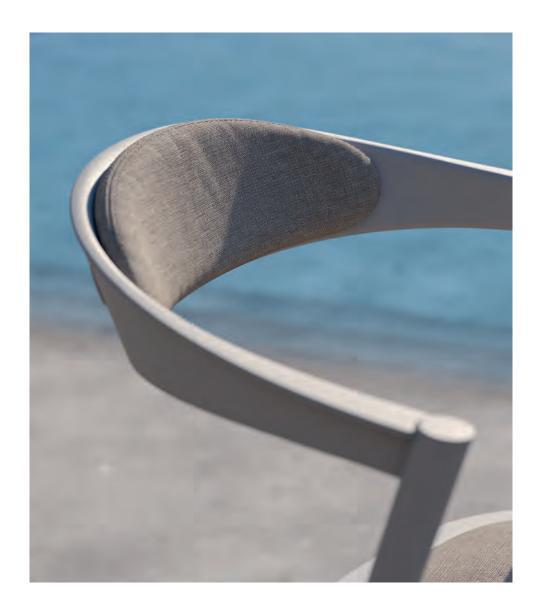

#### Carès

The Carès chair embodies the seamless fusion of elegance and comfort. Designed by Kris Van Puyvelde with a thoughtful balance of timeless aesthetics and innovative craftsmanship, this chair invites you to experience the finest in outdoor living. The choice between a natural teak or sleek aluminum frame ensures that the Carès chair effortlessly complements any setting, whether by the pool or on a sunlit terrace.

With its woven backrest, available in Sage Green, Anthracite, or Pebble, this chair not only offers visual texture but also subtle luxury. Each element of the Carès chair is crafted to ensure durability, allowing you to enjoy its beauty and comfort for years to come. The modular design, combined with a new low lounge version, enhances its versatility, adapting to your evolving outdoor space.