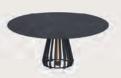

As part of the renowned Conix collection, this side table showcases the innovative design and durability for which Royal Botania is celebrated, making it a refined addition to any outdoor setting. The concrete base is available in two hues, grey and beige, while the top comes in a choice of lava stone, ceramic, concrete or teak, offering versatility and style for various design preferences.