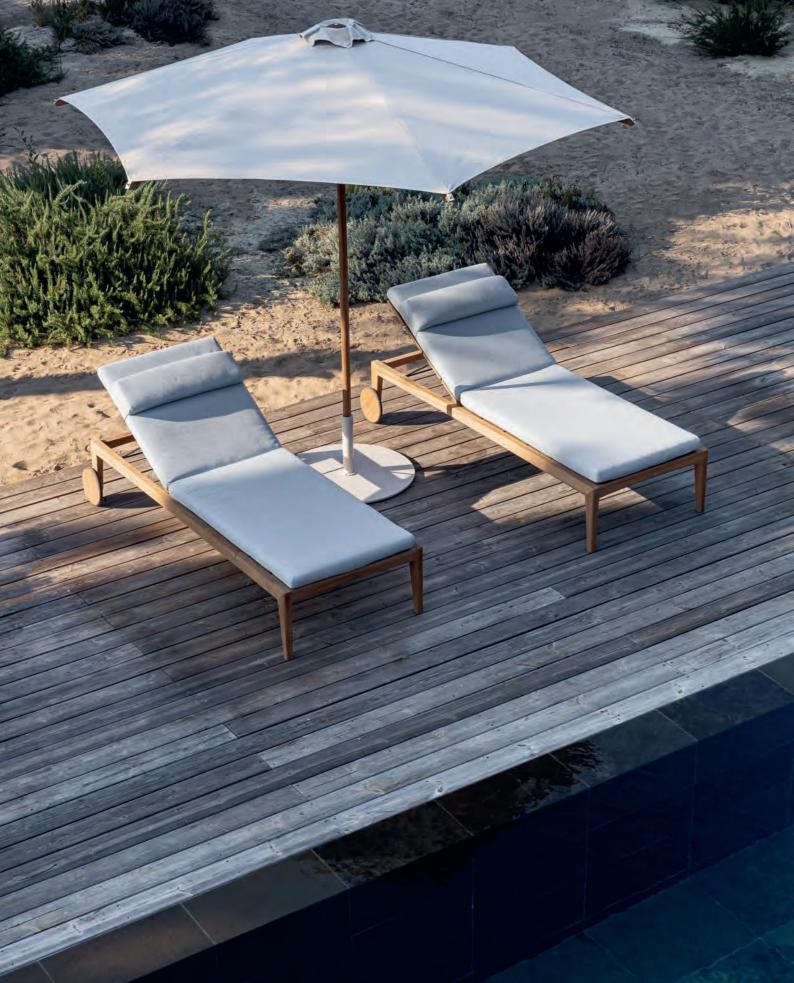

### Zenhit

Crafted from the highest quality teak for durability and timeless elegance, the Zenhit sunlounger enhances the collection by offering spacious lounging with wheels for easy mobility - allowing you to effortlessly adjust your relaxation spot with the moving sun. This collection, matching the Zenhit Lounge, promises a comprehensive approach to luxurious outdoor living, ensuring every moment outside is as comfortable as it is stylish.