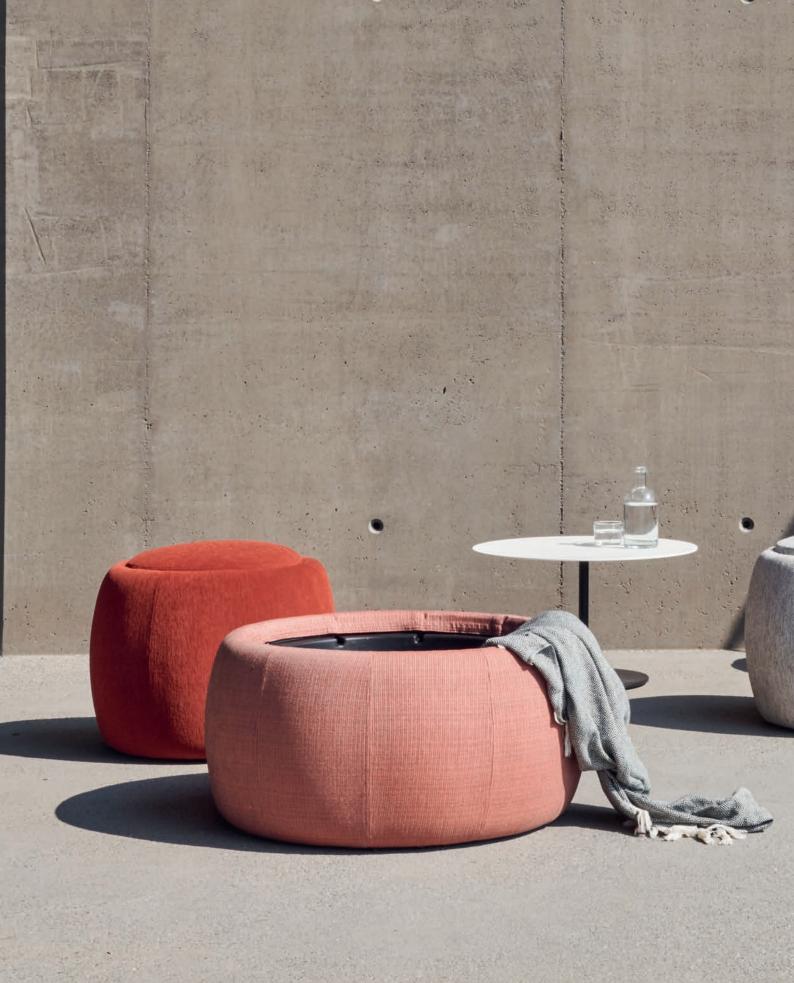

### Tono Pouf

Tono redefines the concept of outdoor poufs with its innovative design featuring a rigid, water-resistant structure and removable upholstery secured by Velcro. This multifunctional piece offers extensive color and texture customization, quick drying capabilities, and additional storage space, making it an exceptionally practical choice for modern outdoor settings.