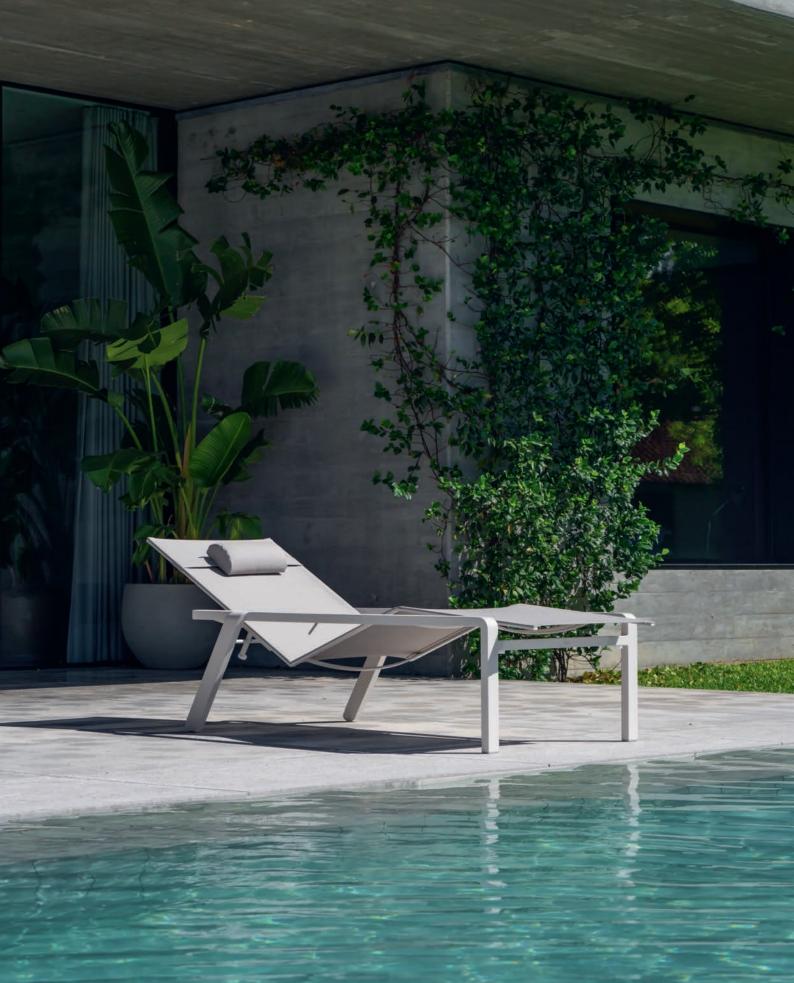

### Alura

The Alura sunlounger stands out with its patented positioning mechanism. A hidden piston in one of the rear legs allows seamless adjustments, lifting the knees, lowering the footrest, and raising the backrest simultaneously for ultimate comfort.