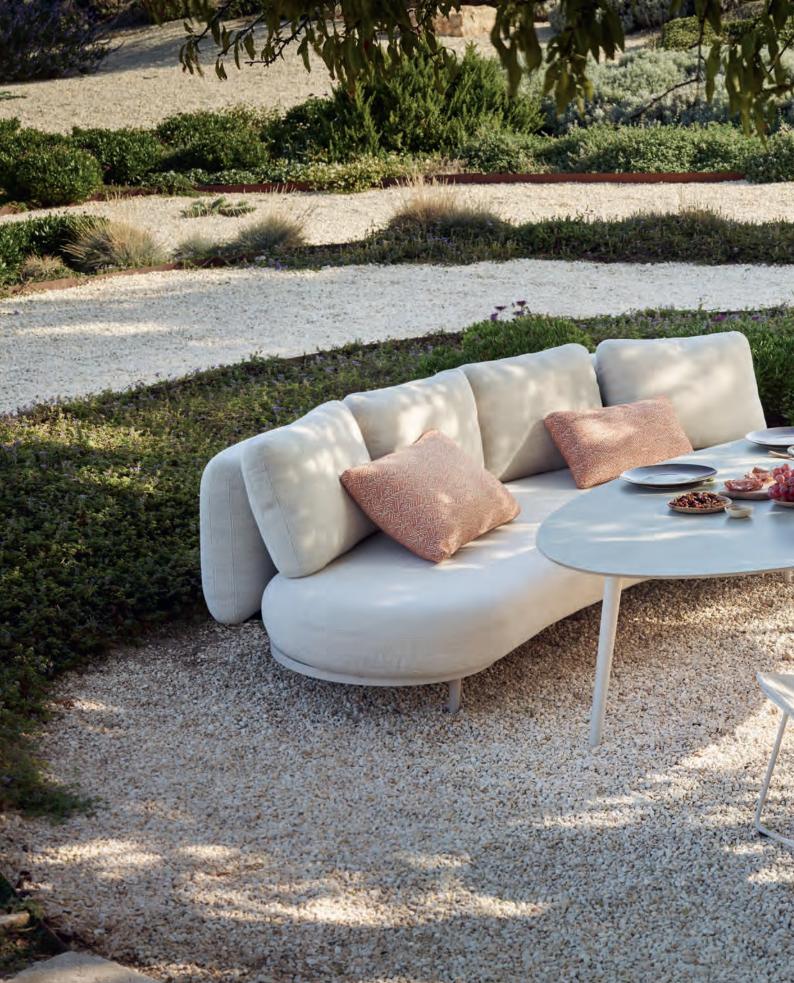

## Calypso Lounge

The Calypso Lounge collection strikes the perfect balance between craftsmanship and personal expression. With its inviting design and choice of an upholstered or Kris Kross woven backrest, each piece feels almost bespoke, adapting to your preferences.

The versatility of the Calypso allows for endless customization. Choose from a variety of lengths, fabrics, and finishes to create a lounge that complements your outdoor space with effortless style and comfort. Whether you're seeking a quiet corner to unwind or a space to gather with friends, the Calypso Lounge offers both luxury and flexibility.

Crafted with meticulous attention to detail, the Calypso Lounge invites you to enjoy the outdoors in unparalleled comfort, where every moment feels tailored to you.