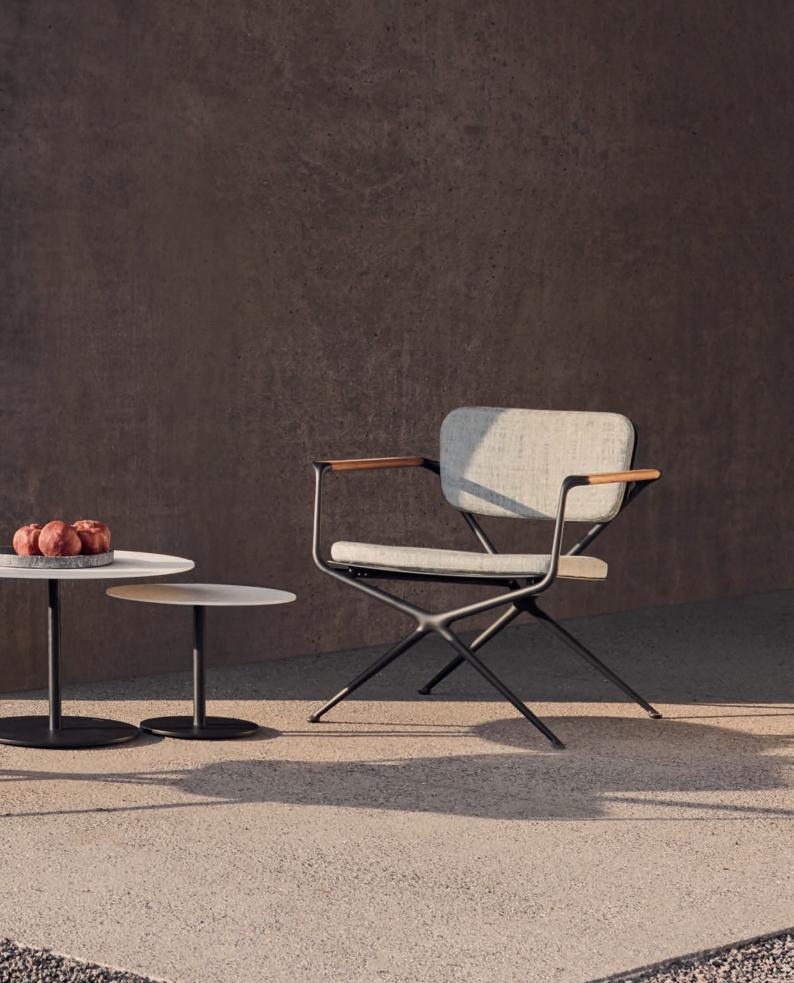

### **Exes**

A director's chair, elevated by Royal Botania's signature elegance. The Exes Collection, envisioned by Kris Van Puyvelde, showcases bold X-shaped frames crafted from cast aluminum, exuding strength and sophistication. Paired with sleek, tapered teak armrests, the design strikes a perfect balance between modern form and natural warmth.

For added comfort and a touch of personalization, the chairs can feature a teak backrest and seat. The distinctive X-shaped cutouts in the backrest not only enhance the visual appeal but also serve as functional attachment points for plush cushions. This seamless blend of aesthetics and practicality ensures the Exes Collection stands out, offering both refined style and luxurious comfort in any outdoor space.